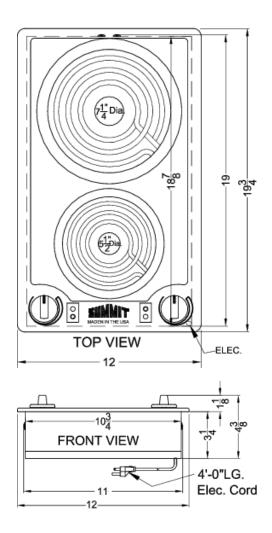

### **CCE211WH Specifications:**

| Overview                                                                                                                                                                                               |                                                                                                        |  |
|--------------------------------------------------------------------------------------------------------------------------------------------------------------------------------------------------------|--------------------------------------------------------------------------------------------------------|--|
| Nominal Height                                                                                                                                                                                         | 3.25" (8 cm)                                                                                           |  |
| Height of Cabinet                                                                                                                                                                                      | 3.25" (8 cm)                                                                                           |  |
| Nominal Width                                                                                                                                                                                          | 12.0" (30 cm)                                                                                          |  |
| Width                                                                                                                                                                                                  | 12.0" (30 cm)                                                                                          |  |
| Nominal Depth                                                                                                                                                                                          | 20.0" (51 cm)                                                                                          |  |
| Depth                                                                                                                                                                                                  | 19.75" (50 cm)                                                                                         |  |
| Cabinet                                                                                                                                                                                                | White                                                                                                  |  |
| US Electrical Safety                                                                                                                                                                                   | ETL                                                                                                    |  |
| Canadian Electrical Safety                                                                                                                                                                             | ETL-C                                                                                                  |  |
| Amps                                                                                                                                                                                                   | 12.5                                                                                                   |  |
| Voltage/Frequency                                                                                                                                                                                      | 115 V AC/60 Hz                                                                                         |  |
| Weight                                                                                                                                                                                                 | 14.0 lbs. (6 kg)                                                                                       |  |
| Parts & Labor Warranty                                                                                                                                                                                 | 1 Year                                                                                                 |  |
| UPC                                                                                                                                                                                                    | 761101060774                                                                                           |  |
|                                                                                                                                                                                                        |                                                                                                        |  |
| Electric Cooktop                                                                                                                                                                                       |                                                                                                        |  |
| Electric Cooktop  Heating Type                                                                                                                                                                         | Radiant                                                                                                |  |
| -                                                                                                                                                                                                      | Radiant<br>Porcelain                                                                                   |  |
| Heating Type                                                                                                                                                                                           |                                                                                                        |  |
| Heating Type Surface                                                                                                                                                                                   | Porcelain                                                                                              |  |
| Heating Type Surface Element Type                                                                                                                                                                      | Porcelain<br>Coils                                                                                     |  |
| Heating Type Surface Element Type Number of Elements                                                                                                                                                   | Porcelain<br>Coils                                                                                     |  |
| Heating Type Surface Element Type Number of Elements Controls                                                                                                                                          | Porcelain Coils 2 Dial                                                                                 |  |
| Heating Type Surface Element Type Number of Elements Controls Countertop Cutout Height                                                                                                                 | Porcelain Coils 2 Dial 5.0" (13 cm)                                                                    |  |
| Heating Type Surface Element Type Number of Elements Controls Countertop Cutout Height Countertop Cutout Width                                                                                         | Porcelain Coils 2 Dial 5.0" (13 cm) 11.13" (28 cm)                                                     |  |
| Heating Type Surface Element Type Number of Elements Controls Countertop Cutout Height Countertop Cutout Width Countertop Cutout Depth                                                                 | Porcelain Coils 2 Dial 5.0" (13 cm) 11.13" (28 cm) 19.13" (49 cm)                                      |  |
| Heating Type Surface Element Type Number of Elements Controls Countertop Cutout Height Countertop Cutout Width Countertop Cutout Depth Power Source                                                    | Porcelain  Coils  2  Dial  5.0" (13 cm)  11.13" (28 cm)  19.13" (49 cm)  115V                          |  |
| Heating Type Surface Element Type Number of Elements Controls Countertop Cutout Height Countertop Cutout Width Countertop Cutout Depth Power Source Element #1 Size                                    | Porcelain Coils 2 Dial 5.0" (13 cm) 11.13" (28 cm) 19.13" (49 cm) 115V 6.0" (15 cm)                    |  |
| Heating Type Surface Element Type Number of Elements Controls Countertop Cutout Height Countertop Cutout Width Countertop Cutout Depth Power Source Element #1 Size Element #1 Wattage                 | Porcelain Coils 2 Dial 5.0" (13 cm) 11.13" (28 cm) 19.13" (49 cm) 115V 6.0" (15 cm) 600.0              |  |
| Heating Type Surface Element Type Number of Elements Controls Countertop Cutout Height Countertop Cutout Width Countertop Cutout Depth Power Source Element #1 Size Element #1 Wattage Element #2 Size | Porcelain Coils 2 Dial 5.0" (13 cm) 11.13" (28 cm) 19.13" (49 cm) 115V 6.0" (15 cm) 600.0 8.0" (20 cm) |  |