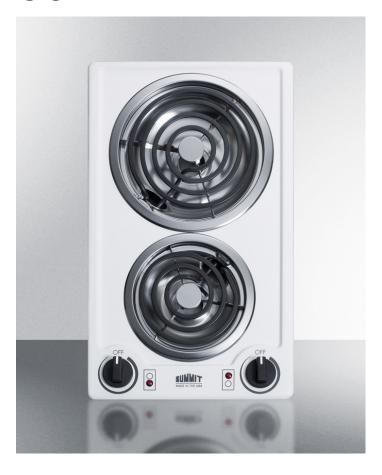

# CCE211WH

3.25" x 12" x 19.75" (H x W x D)

115V 2-burner coil cooktop in white porcelain with cord included; made in the USA

#### **Highlights:**

Made in the USA

115V design with pre-installed power cord

Slim 12" width is an ideal fit for hotels, tiny homes, and other kitchens with limited counter space

#### **Product Features:**

| Made in the USA          | Designed and constructed domestically                                             |
|--------------------------|-----------------------------------------------------------------------------------|
| 115V operation           | Designed for use with 20 amp circuits                                             |
| Power cord included      | Pre-installed 115V 3-pronged cord for easier setup                                |
| Fits popular cutout size | Designed for 11 1/8" W x 19 1/8" D cutouts for an easy fit in smaller kitchens    |
| Porcelain surface        | Scratch-resistant design for lasting durability                                   |
| White exterior           | Classic design in a clean white finish to match any kitchen                       |
| Recessed top             | Curved design helps to contain spills on the surface                              |
| Coil elements            | Traditional design offers reliable heating and strong durability for everyday use |
| 8" rear element          | Larger element is ideal for heating wider pots and pans                           |