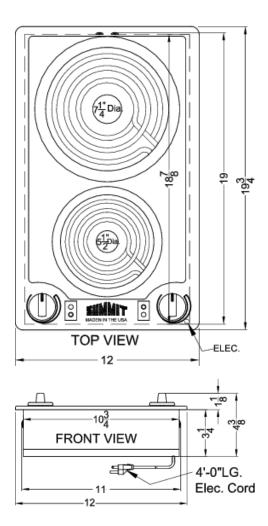

### **CCE212BL Specifications:**

| Overview                                                                                                                                                                                                           |                                                                                                   |
|--------------------------------------------------------------------------------------------------------------------------------------------------------------------------------------------------------------------|---------------------------------------------------------------------------------------------------|
| Nominal Height                                                                                                                                                                                                     | 3.25" (8 cm)                                                                                      |
| Height of Cabinet                                                                                                                                                                                                  | 3.25" (8 cm)                                                                                      |
| Nominal Width                                                                                                                                                                                                      | 12.0" (30 cm)                                                                                     |
| Width                                                                                                                                                                                                              | 12.0" (30 cm)                                                                                     |
| Nominal Depth                                                                                                                                                                                                      | 20.0" (51 cm)                                                                                     |
| Depth                                                                                                                                                                                                              | 19.75" (50 cm)                                                                                    |
| Cabinet                                                                                                                                                                                                            | Black                                                                                             |
| US Electrical Safety                                                                                                                                                                                               | ETL                                                                                               |
| Canadian Electrical Safety                                                                                                                                                                                         | ETL-C                                                                                             |
| Amps                                                                                                                                                                                                               | 12.5                                                                                              |
| Voltage/Frequency                                                                                                                                                                                                  | 115 V AC/60 Hz                                                                                    |
| Weight                                                                                                                                                                                                             | 14.0 lbs. (6 kg)                                                                                  |
| Parts & Labor Warranty                                                                                                                                                                                             | 1 Year                                                                                            |
| UPC                                                                                                                                                                                                                | 761101060781                                                                                      |
| UFC                                                                                                                                                                                                                | 701101000701                                                                                      |
| Electric Cooktop                                                                                                                                                                                                   | 701101000701                                                                                      |
|                                                                                                                                                                                                                    | Radiant                                                                                           |
| Electric Cooktop                                                                                                                                                                                                   |                                                                                                   |
| Electric Cooktop Heating Type                                                                                                                                                                                      | Radiant                                                                                           |
| Electric Cooktop  Heating Type  Surface                                                                                                                                                                            | Radiant<br>Porcelain                                                                              |
| Electric Cooktop  Heating Type  Surface  Element Type                                                                                                                                                              | Radiant<br>Porcelain<br>Coils                                                                     |
| Electric Cooktop  Heating Type  Surface  Element Type  Number of Elements                                                                                                                                          | Radiant Porcelain Coils                                                                           |
| Electric Cooktop  Heating Type  Surface  Element Type  Number of Elements  Controls                                                                                                                                | Radiant Porcelain Coils 2 Dial                                                                    |
| Electric Cooktop  Heating Type  Surface  Element Type  Number of Elements  Controls  Countertop Cutout Height                                                                                                      | Radiant Porcelain Coils 2 Dial 5.0" (13 cm)                                                       |
| Electric Cooktop  Heating Type  Surface  Element Type  Number of Elements  Controls  Countertop Cutout Height  Countertop Cutout Width                                                                             | Radiant Porcelain Coils 2 Dial 5.0" (13 cm) 11.13" (28 cm)                                        |
| Electric Cooktop  Heating Type  Surface  Element Type  Number of Elements  Controls  Countertop Cutout Height  Countertop Cutout Width  Countertop Cutout Depth                                                    | Radiant Porcelain Coils 2 Dial 5.0" (13 cm) 11.13" (28 cm) 19.13" (49 cm)                         |
| Electric Cooktop  Heating Type  Surface  Element Type  Number of Elements  Controls  Countertop Cutout Height  Countertop Cutout Width  Countertop Cutout Depth  Power Source                                      | Radiant Porcelain Coils 2 Dial 5.0" (13 cm) 11.13" (28 cm) 19.13" (49 cm) 115V                    |
| Electric Cooktop  Heating Type  Surface  Element Type  Number of Elements  Controls  Countertop Cutout Height  Countertop Cutout Width  Countertop Cutout Depth  Power Source  Element #1 Size                     | Radiant Porcelain Coils 2 Dial 5.0" (13 cm) 11.13" (28 cm) 19.13" (49 cm) 115V 6.0" (15 cm)       |
| Electric Cooktop  Heating Type  Surface  Element Type  Number of Elements  Controls  Countertop Cutout Height  Countertop Cutout Width  Countertop Cutout Depth  Power Source  Element #1 Size  Element #1 Wattage | Radiant Porcelain Coils 2 Dial 5.0" (13 cm) 11.13" (28 cm) 19.13" (49 cm) 115V 6.0" (15 cm) 600.0 |