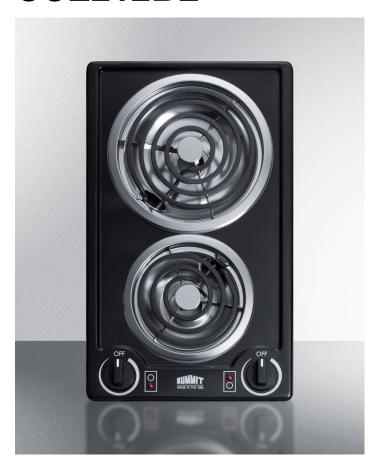

# CCE212BL

3.25" x 12" x 19.75" (H x W x D)

115V 2-burner coil cooktop in black porcelain with cord included; made in the USA

#### **Highlights:**

Made in the USA

115V design with pre-installed power cord

Slim 12" width is an ideal fit for hotels, tiny homes, and other kitchens with limited counter space

#### **Product Features:**

| Made in the USA          | Designed and constructed domestically                                             |
|--------------------------|-----------------------------------------------------------------------------------|
| 115V operation           | Designed for use with 20 amp circuits                                             |
| Power cord included      | Pre-installed 115V 3-pronged cord for easier setup                                |
| Fits popular cutout size | Designed for 11 1/8" W x 19 1/8" D cutouts for an easy fit in smaller kitchens    |
| Porcelain surface        | Scratch-resistant design for lasting durability                                   |
| Black exterior           | Jet black exterior for an easy complement to any kitchen space                    |
| Coil elements            | Traditional design offers reliable heating and strong durability for everyday use |
| 8" rear element          | Larger element is ideal for heating wider pots and pans                           |
| 6" front element         | Standard burner accommodates most heating needs                                   |