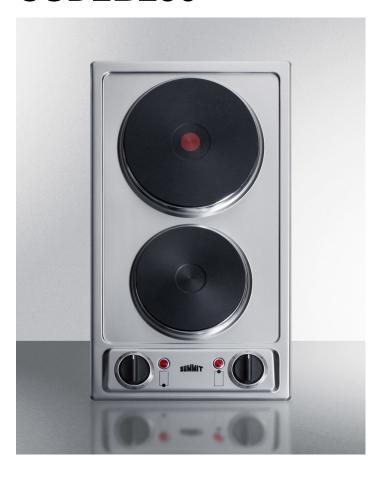

# **CSD2B230**

4.13" x 11.25" x 20" (H x W x D)

230V 2-burner electric cooktop in stainless steel with solid disk cast iron elements, 3000W

#### Highlights:

Incredible durability with cast iron elements built to hold up to heavy duty use

2-burner design is ideal for hotels and other small kitchen applications

Easier cleanup with a sealed burner design

#### **Product Features:**

| Solid disk elements                | Popular in Europe, solid disk cooktops offer even heat distribution and longer heat retention for a uniquely efficient cooking experience |  |
|------------------------------------|-------------------------------------------------------------------------------------------------------------------------------------------|--|
| Durable cast iron design           | Solid metal elements hold up to heavy duty use                                                                                            |  |
| 8" element                         | Rear 2000W burner with wide 8" diameter is ideal for heating larger cooking vessels                                                       |  |
| 6" element                         | Front element offers 1000W of cooking power to accommodate most heating needs                                                             |  |
| Easier cleanup                     | Fully sealed cast iron elements offer easier cleanup than traditional coil elements                                                       |  |
| Stainless steel finish             | Surface is made from stainless steel for an attractive and easy to clean look                                                             |  |
| Push-to-turn controls              | Knobs require a small amount of force to help prevent accidents                                                                           |  |
| Indicator lights                   | Operating indicators light up to show which burner is in use                                                                              |  |
| Designed for built-in installation | Fits counter cutout sizes that are 10 1/2" W x 19 1/4" D                                                                                  |  |