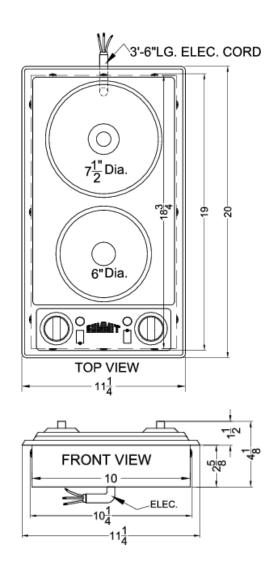

# **CSD2B230**

4.13" x 11.25" x 20" (H x W x D)

230V 2-burner electric cooktop in stainless steel with solid disk cast iron elements, 3000W

#### **Product Features:**

| Solid disk elements                | Popular in Europe, solid disk cooktops offer even heat distribution and longer heat retention for a uniquely efficient cooking experience |  |
|------------------------------------|-------------------------------------------------------------------------------------------------------------------------------------------|--|
| Durable cast iron design           | Solid metal elements hold up to heavy duty use                                                                                            |  |
| 8" element                         | Rear 2000W burner with wide 8" diameter is ideal for heating larger cooking vessels                                                       |  |
| 6" element                         | Front element offers 1000W of cooking power to accommodate most heating needs                                                             |  |
| Easier cleanup                     | Fully sealed cast iron elements offer easier cleanup than traditional coil elements                                                       |  |
| Stainless steel finish             | Surface is made from stainless steel for an attractive and easy to clean look                                                             |  |
| Push-to-turn controls              | Knobs require a small amount of force to help prevent accidents                                                                           |  |
| Indicator lights                   | Operating indicators light up to show which burner is in use                                                                              |  |
| Designed for built-in installation | Fits counter cutout sizes that are 10 1/2" W x 19 1/4" D                                                                                  |  |

### **CSD2B230 Specifications:**

| Overview                                                                                                                                                                               |                                                                                                              |
|----------------------------------------------------------------------------------------------------------------------------------------------------------------------------------------|--------------------------------------------------------------------------------------------------------------|
| Nominal Height                                                                                                                                                                         | 4.13" (10 cm)                                                                                                |
| Height of Cabinet                                                                                                                                                                      | 4.13" (10 cm)                                                                                                |
| Nominal Width                                                                                                                                                                          | 12.0" (30 cm)                                                                                                |
| Width                                                                                                                                                                                  | 11.25" (29 cm)                                                                                               |
| Nominal Depth                                                                                                                                                                          | 20.0" (51 cm)                                                                                                |
| Depth                                                                                                                                                                                  | 20.0" (51 cm)                                                                                                |
| Cabinet                                                                                                                                                                                | Stainless Steel                                                                                              |
| US Electrical Safety                                                                                                                                                                   | ETL                                                                                                          |
| Canadian Electrical Safety                                                                                                                                                             | ETL-C                                                                                                        |
| Amps                                                                                                                                                                                   | 12.5                                                                                                         |
| Voltage/Frequency                                                                                                                                                                      | 230 V AC/60 Hz                                                                                               |
| Weight                                                                                                                                                                                 | 13.0 lbs. (6 kg)                                                                                             |
| Parts & Labor Warranty                                                                                                                                                                 | 1 Year                                                                                                       |
| UPC                                                                                                                                                                                    | 761101056333                                                                                                 |
|                                                                                                                                                                                        |                                                                                                              |
| Electric Cooktop                                                                                                                                                                       |                                                                                                              |
| Electric Cooktop  Heating Type                                                                                                                                                         | Radiant                                                                                                      |
| -                                                                                                                                                                                      | Radiant<br>Stainless Steel                                                                                   |
| Heating Type                                                                                                                                                                           |                                                                                                              |
| Heating Type Surface                                                                                                                                                                   | Stainless Steel                                                                                              |
| Heating Type Surface Element Type                                                                                                                                                      | Stainless Steel Cast Iron                                                                                    |
| Heating Type Surface Element Type Number of Elements                                                                                                                                   | Stainless Steel Cast Iron 2                                                                                  |
| Heating Type Surface Element Type Number of Elements Controls                                                                                                                          | Stainless Steel  Cast Iron  2  Dial                                                                          |
| Heating Type Surface Element Type Number of Elements Controls Countertop Cutout Height                                                                                                 | Stainless Steel  Cast Iron  2  Dial  5.0" (13 cm)                                                            |
| Heating Type Surface Element Type Number of Elements Controls Countertop Cutout Height Countertop Cutout Width                                                                         | Stainless Steel  Cast Iron  2  Dial  5.0" (13 cm)  10.5" (27 cm)                                             |
| Heating Type Surface Element Type Number of Elements Controls Countertop Cutout Height Countertop Cutout Width Countertop Cutout Depth                                                 | Stainless Steel  Cast Iron  2  Dial  5.0" (13 cm)  10.5" (27 cm)  19.25" (49 cm)                             |
| Heating Type Surface Element Type Number of Elements Controls Countertop Cutout Height Countertop Cutout Width Countertop Cutout Depth Power Source                                    | Stainless Steel  Cast Iron  2  Dial  5.0" (13 cm)  10.5" (27 cm)  19.25" (49 cm)  230V                       |
| Heating Type Surface Element Type Number of Elements Controls Countertop Cutout Height Countertop Cutout Width Countertop Cutout Depth Power Source Element #1 Size                    | Stainless Steel  Cast Iron  2  Dial  5.0" (13 cm)  10.5" (27 cm)  19.25" (49 cm)  230V  6.0" (15 cm)         |
| Heating Type Surface Element Type Number of Elements Controls Countertop Cutout Height Countertop Cutout Width Countertop Cutout Depth Power Source Element #1 Size Element #1 Wattage | Stainless Steel  Cast Iron  2  Dial  5.0" (13 cm)  10.5" (27 cm)  19.25" (49 cm)  230V  6.0" (15 cm)  1000.0 |