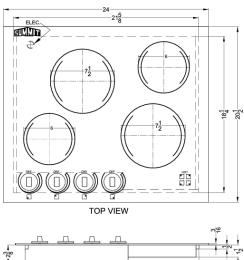

#### **Product Features:**

| 24" width             | Designed to fit 22" W x 18.63" D cutouts  Smooth ceramic glass cooking surface in a clean white finish   |  |
|-----------------------|----------------------------------------------------------------------------------------------------------|--|
| EuroKera surface      |                                                                                                          |  |
| 2 High output burners | Front right and rear left burners are sized at 7" with 1800W of cooking power for larger pots and pans   |  |
| 2 Standard burners    | Front left and rear right burners are sized at 6" with 1200W of cooking power to meet most heating needs |  |
| Push-to-turn knobs    | Controls require a gentle push to help prevent cooking accidents                                         |  |
| Indicator lights      | Each burner includes an indicator light to show when the unit is on                                      |  |
| ADA compliant         | Front-located knobs meet ADA guidelines for accessibility                                                |  |
| 220-240V operation    | Requires professional hardwired installation                                                             |  |

### **CREK4W Specifications:**

| Overview                   |                  |  |
|----------------------------|------------------|--|
| Height of Cabinet          | 3.0" (8 cm)      |  |
| Width                      | 24.0" (61 cm)    |  |
| Depth                      | 20.5" (52 cm)    |  |
| Cabinet                    | White            |  |
| US Electrical Safety       | UL               |  |
| Canadian Electrical Safety | ULC              |  |
| Amps                       | 25.0             |  |
| Voltage/Frequency          | 230 V AC/60 Hz   |  |
| Weight                     | 18.0 lbs. (8 kg) |  |
| Parts & Labor Warranty     | 1 Year           |  |
| UPC                        | 761101055527     |  |
| Electric Cooktop           |                  |  |
| Heating Type               | Radiant          |  |
| Surface                    | Glass            |  |
| Element Type               | Glasstop         |  |
| Number of Elements         | 4                |  |
| Controls                   | Dial             |  |
| Countertop Cutout Height   | 3.5" (9 cm)      |  |
| Countertop Cutout Width    | 22.0" (56 cm)    |  |
| Countertop Cutout Depth    | 18.63" (47 cm)   |  |
| Element #1 Size            | 6.0" (15 cm)     |  |
| Element #1 Wattage         | 1200.0           |  |
| Element #2 Size            | 7.5" (19 cm)     |  |
| Element #2 Wattage         | 1800.0           |  |
| Element #3 Size            | 6.0" (15 cm)     |  |
| Element #3 Wattage         | 1200.0           |  |
| Element #4 Size            | 7.5" (19 cm)     |  |
| Element #4 Wattage         | 1800.0           |  |
|                            |                  |  |