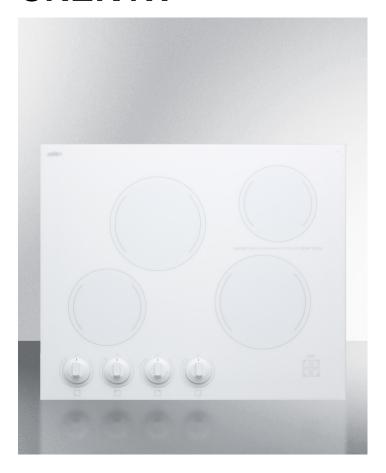

# **CREK4W**

3" x 24" x 20.5" (H x W x D)

24" wide 4-burner radiant cooktop made in France with white ceramic glass surface

### **Highlights:**

24" width is ideally sized for many hard-to-fill cutouts Smooth EuroKera glass surface offers easy cleanup Classic white finish matches all kitchen settings

#### **Product Features:**

| 24" width             | Designed to fit 22" W x 18.63" D cutouts  Smooth ceramic glass cooking surface in a clean white finish   |  |
|-----------------------|----------------------------------------------------------------------------------------------------------|--|
| EuroKera surface      |                                                                                                          |  |
| 2 High output burners | Front right and rear left burners are sized at 7" with 1800W of cooking power for larger pots and pans   |  |
| 2 Standard burners    | Front left and rear right burners are sized at 6" with 1200W of cooking power to meet most heating needs |  |
| Push-to-turn knobs    | Controls require a gentle push to help prevent cooking accidents                                         |  |
| Indicator lights      | Each burner includes an indicator light to show when the unit is on                                      |  |
| ADA compliant         | Front-located knobs meet ADA guidelines for accessibility                                                |  |
| 220-240V operation    | Requires professional hardwired installation                                                             |  |