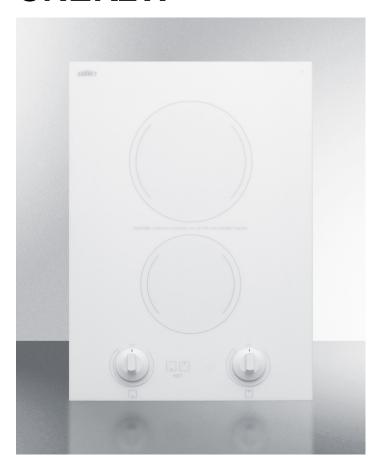

# **CREK2W**

3" x 15" x 20.88" (H x W x D)

15" wide 230V 2-burner radiant cooktop made in France with white ceramic glass surface and sized for 12 3/8" W x 19 3/8" D cutouts

#### **Highlights:**

Uniquely sized at 15" wide to fit common 12 3/8" x 19 3/8" cutouts

Large 7 1/2" 1800W rear burner is ideal for faster heating of large dishes

Smooth EuroKera glass surface offers easy cleanup