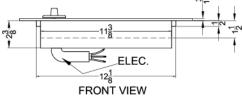

# **CREK2W**

3" x 15" x 20.88" (H x W x D)

15" wide 230V 2-burner radiant cooktop made in France with white ceramic glass surface and sized for 12 3/8" W x 19 3/8" D cutouts

### **CREK2W Specifications:**

| Overview                   |                  |
|----------------------------|------------------|
| Height of Cabinet          | 3.0" (8 cm)      |
| Width                      | 15.0" (38 cm)    |
| Depth                      | 20.88" (53 cm)   |
| Cabinet                    | White            |
| US Electrical Safety       | UL               |
| Canadian Electrical Safety | ULC              |
| Amps                       | 15.0             |
| Voltage/Frequency          | 230 V AC/60 Hz   |
| Weight                     | 14.0 lbs. (6 kg) |
| Parts & Labor Warranty     | 1 Year           |
| UPC                        | 761101055541     |
| Electric Cooktop           |                  |
| Heating Type               | Radiant          |
| Surface                    | Glass            |
| Element Type               | Glasstop         |
| Number of Elements         | 2                |
| Controls                   | Dial             |
| Countertop Cutout Height   | 3.5" (9 cm)      |
| Countertop Cutout Width    | 12.38" (31 cm)   |
| Countertop Cutout Depth    | 19.38" (49 cm)   |
| Power Source               | 230V             |
| Element #1 Size            | 6.0" (15 cm)     |
| Element #1 Wattage         | 1200.0           |
| Element #2 Size            | 7.5" (19 cm)     |
| Element #2 Wattage         | 1800.0           |