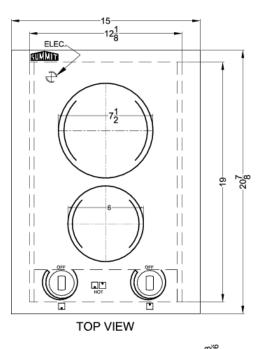

# **CREK2W**

3" x 15" x 20.88" (H x W x D)

15" wide 230V 2-burner radiant cooktop made in France with white ceramic glass surface and sized for 12 3/8" W x 19 3/8" D cutouts

#### **Product Features:**

| 15" width                      | Designed to fit 12 3/8" W x 19 3/8" D cutouts                         |
|--------------------------------|-----------------------------------------------------------------------|
| EuroKera glass surface         | Smooth ceramic glass cooking surface in a clean white finish          |
| High output burner             | Rear 7 1/2" 1800W burner is ideal for heating larger pots and pans    |
| Standard burner                | Front 6" 1200W burner meets most general cooking needs                |
| Push-to-turn controls          | Controls require a gentle push to help prevent cooking accidents      |
| Residual heat indicator lights | Indicates when surface is still hot to touch                          |
| ADA compliant design           | Upfront controls and easy-to-operate knobs offer easier accessibility |
| 220-240V operation             | Requires professional hardwired installation                          |

### **CREK2W Specifications:**

| Overview                   |                  |
|----------------------------|------------------|
| Height of Cabinet          | 3.0" (8 cm)      |
| Width                      | 15.0" (38 cm)    |
| Depth                      | 20.88" (53 cm)   |
| Cabinet                    | White            |
| US Electrical Safety       | UL               |
| Canadian Electrical Safety | ULC              |
| Amps                       | 15.0             |
| Voltage/Frequency          | 230 V AC/60 Hz   |
| Weight                     | 14.0 lbs. (6 kg) |
| Parts & Labor Warranty     | 1 Year           |
| UPC                        | 761101055541     |
| Electric Cooktop           |                  |
| Heating Type               | Radiant          |
| Surface                    | Glass            |
| Element Type               | Glasstop         |
| Number of Elements         | 2                |
| Controls                   | Dial             |
| Countertop Cutout Height   | 3.5" (9 cm)      |
| Countertop Cutout Width    | 12.38" (31 cm)   |
| Countertop Cutout Depth    | 19.38" (49 cm)   |
| Power Source               | 230V             |
| Element #1 Size            | 6.0" (15 cm)     |
| Element #1 Wattage         | 1200.0           |
| Element #2 Size            | 7.5" (19 cm)     |
| Element #2 Wattage         | 1800.0           |