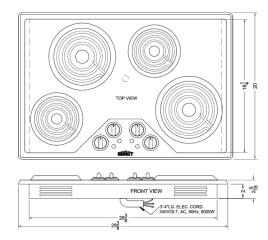

### **CR430SS Specifications:**

| Nominal Height         2.63" (7 cm)           Height of Cabinet         2.63" (7 cm)           Nominal Width         30.0" (76 cm)           Width         29.38" (75 cm)           Nominal Depth         20.0" (51 cm)           Depth         20.0" (51 cm)           Cabinet         Stainless Steel           US Electrical Safety         ETL-C           Amps         20.0           Voltage/Frequency         230 V AC/60 Hz           Weight         10.0 lbs. (5 kg)           Parts & Labor Warranty         1 Year           UPC         761101058689           Electric Cooktop         4           Heating Type         Radiant           Surface         Stainless Steel           Element Type         Coils           Number of Elements         4           Controls         Dial           Countertop Cutout Width         28.0" (71 cm)           Countertop Cutout Depth         19.5" (50 cm)           Element #1 Size         8.0" (20 cm)           Element #2 Wattage         1200.0           Element #3 Size         8.0" (20 cm)           Element #4 Size         6.0" (15 cm)           Element #4 Wattage         180.0 | Overview                                                                                                                                                                                                                  |                                                                                                                                                     |  |
|--------------------------------------------------------------------------------------------------------------------------------------------------------------------------------------------------------------------------------------------------------------------------------------------------------------------------------------------------------------------------------------------------------------------------------------------------------------------------------------------------------------------------------------------------------------------------------------------------------------------------------------------------------------------------------------------------------------------------------------------------------------------------------------------------------------------------------------------------------------------------------------------------------------------------------------------------------------------------------------------------------------------------------------------------------------------------------------------------------------------------------------------------------|---------------------------------------------------------------------------------------------------------------------------------------------------------------------------------------------------------------------------|-----------------------------------------------------------------------------------------------------------------------------------------------------|--|
| Nominal Width         30.0" (76 cm)           Width         29.38" (75 cm)           Nominal Depth         20.0" (51 cm)           Depth         20.0" (51 cm)           Cabinet         Stainless Steel           US Electrical Safety         ETL           Canadian Electrical Safety         ETL-C           Amps         20.0           Voltage/Frequency         230 V AC/60 Hz           Weight         10.0 lbs. (5 kg)           Parts & Labor Warranty         1 Year           UPC         761101058689           Electric Cooktop         Radiant           Surface         Stainless Steel           Element Type         Coils           Number of Elements         4           Controls         Dial           Countertop Cutout Width         28.0" (71 cm)           Countertop Cutout Depth         19.5" (50 cm)           Element #1 Size         8.0" (20 cm)           Element #2 Wattage         1800.0           Element #3 Size         8.0" (20 cm)           Element #4 Size         6.0" (15 cm)           Element #4 Size         6.0" (15 cm)           Element #4 Wattage         1800.0                                | Nominal Height                                                                                                                                                                                                            | 2.63" (7 cm)                                                                                                                                        |  |
| Width         29.38" (75 cm)           Nominal Depth         20.0" (51 cm)           Depth         20.0" (51 cm)           Cabinet         Stainless Steel           US Electrical Safety         ETL           Canadian Electrical Safety         ETL-C           Amps         20.0           Voltage/Frequency         230 V AC/60 Hz           Weight         10.0 lbs. (5 kg)           Parts & Labor Warranty         1 Year           UPC         761101058689           Electric Cooktop         Radiant           Surface         Stainless Steel           Element Type         Coils           Number of Elements         4           Controls         Dial           Countertop Cutout Width         28.0" (71 cm)           Countertop Cutout Depth         19.5" (50 cm)           Element #1 Size         8.0" (20 cm)           Element #2 Size         6.0" (15 cm)           Element #3 Size         8.0" (20 cm)           Element #3 Wattage         1800.0           Element #4 Size         6.0" (15 cm)           Element #4 Wattage         1200.0                                                                              | Height of Cabinet                                                                                                                                                                                                         | 2.63" (7 cm)                                                                                                                                        |  |
| Nominal Depth         20.0" (51 cm)           Depth         20.0" (51 cm)           Cabinet         Stainless Steel           US Electrical Safety         ETL           Canadian Electrical Safety         ETL-C           Amps         20.0           Voltage/Frequency         230 V AC/60 Hz           Weight         10.0 lbs. (5 kg)           Parts & Labor Warranty         1 Year           UPC         761101058689           Electric Cooktop         Radiant           Surface         Stainless Steel           Element Type         Coils           Number of Elements         4           Controls         Dial           Countertop Cutout Width         28.0" (71 cm)           Countertop Cutout Depth         19.5" (50 cm)           Element #1 Size         8.0" (20 cm)           Element #2 Size         6.0" (15 cm)           Element #3 Size         8.0" (20 cm)           Element #3 Wattage         1800.0           Element #4 Size         6.0" (15 cm)           Element #4 Size         6.0" (15 cm)                                                                                                                  | Nominal Width                                                                                                                                                                                                             | 30.0" (76 cm)                                                                                                                                       |  |
| Depth         20.0" (51 cm)           Cabinet         Stainless Steel           US Electrical Safety         ETL           Canadian Electrical Safety         ETL-C           Amps         20.0           Voltage/Frequency         230 V AC/60 Hz           Weight         10.0 lbs. (5 kg)           Parts & Labor Warranty         1 Year           UPC         761101058689           Electric Cooktop         Radiant           Surface         Stainless Steel           Element Type         Coils           Number of Elements         4           Controls         Dial           Countertop Cutout Width         28.0" (71 cm)           Countertop Cutout Depth         19.5" (50 cm)           Element #1 Size         8.0" (20 cm)           Element #2 Wattage         1800.0           Element #3 Size         8.0" (20 cm)           Element #3 Wattage         1800.0           Element #4 Size         6.0" (15 cm)           Element #4 Size         6.0" (15 cm)           Element #4 Wattage         1200.0                                                                                                                       | Width                                                                                                                                                                                                                     | 29.38" (75 cm)                                                                                                                                      |  |
| Cabinet Stainless Steel US Electrical Safety ETL Canadian Electrical Safety ETL-C Amps 20.0 Voltage/Frequency 230 V AC/60 Hz Weight 10.0 lbs. (5 kg) Parts & Labor Warranty 1 Year UPC 761101058689  Electric Cooktop Heating Type Radiant Surface Stainless Steel Element Type Coils Number of Elements 4 Controls Dial Countertop Cutout Width 28.0" (71 cm) Countertop Cutout Depth 19.5" (50 cm) Element #1 Size 8.0" (20 cm) Element #2 Size 6.0" (15 cm) Element #3 Size 8.0" (20 cm) Element #3 Wattage 1800.0 Element #4 Size 6.0" (15 cm) Element #4 Size 6.0" (15 cm) Element #4 Size 6.0" (15 cm)                                                                                                                                                                                                                                                                                                                                                                                                                                                                                                                                           | Nominal Depth                                                                                                                                                                                                             | 20.0" (51 cm)                                                                                                                                       |  |
| US Electrical Safety         ETL-C           Canadian Electrical Safety         ETL-C           Amps         20.0           Voltage/Frequency         230 V AC/60 Hz           Weight         10.0 lbs. (5 kg)           Parts & Labor Warranty         1 Year           UPC         761101058689           Electric Cooktop         Radiant           Heating Type         Radiant           Surface         Stainless Steel           Element Type         Coils           Number of Elements         4           Controls         Dial           Countertop Cutout Width         28.0" (71 cm)           Countertop Cutout Depth         19.5" (50 cm)           Element #1 Size         8.0" (20 cm)           Element #2 Size         6.0" (15 cm)           Element #3 Size         8.0" (20 cm)           Element #3 Wattage         1800.0           Element #4 Size         6.0" (15 cm)           Element #4 Size         6.0" (15 cm)           Element #4 Wattage         1200.0                                                                                                                                                           | Depth                                                                                                                                                                                                                     | 20.0" (51 cm)                                                                                                                                       |  |
| Canadian Electrical Safety Amps 20.0  Voltage/Frequency 230 V AC/60 Hz  Weight 10.0 lbs. (5 kg)  Parts & Labor Warranty 1 Year  UPC 761101058689  Electric Cooktop  Heating Type Radiant Surface Stainless Steel  Element Type Coils  Number of Elements 4  Controls Dial  Countertop Cutout Width 28.0" (71 cm)  Countertop Cutout Depth 19.5" (50 cm)  Element #1 Size 8.0" (20 cm)  Element #2 Size 6.0" (15 cm)  Element #3 Size 8.0" (20 cm)  Element #3 Size 8.0" (20 cm)  Element #3 Wattage 1800.0  Element #4 Size 6.0" (15 cm)  Element #4 Size 6.0" (15 cm)                                                                                                                                                                                                                                                                                                                                                                                                                                                                                                                                                                                 | Cabinet                                                                                                                                                                                                                   | Stainless Steel                                                                                                                                     |  |
| Amps         20.0           Voltage/Frequency         230 V AC/60 Hz           Weight         10.0 lbs. (5 kg)           Parts & Labor Warranty         1 Year           UPC         761101058689           Electric Cooktop         Fadiant           Heating Type         Radiant           Surface         Stainless Steel           Element Type         Coils           Number of Elements         4           Controls         Dial           Countertop Cutout Width         28.0" (71 cm)           Countertop Cutout Depth         19.5" (50 cm)           Element #1 Size         8.0" (20 cm)           Element #2 Size         6.0" (15 cm)           Element #3 Size         8.0" (20 cm)           Element #3 Wattage         1800.0           Element #4 Size         6.0" (15 cm)           Element #4 Size         6.0" (15 cm)           Element #4 Wattage         1200.0                                                                                                                                                                                                                                                           | US Electrical Safety                                                                                                                                                                                                      | ETL                                                                                                                                                 |  |
| Voltage/Frequency         230 V AC/60 Hz           Weight         10.0 lbs. (5 kg)           Parts & Labor Warranty         1 Year           UPC         761101058689           Electric Cooktop           Heating Type         Radiant           Surface         Stainless Steel           Element Type         Coils           Number of Elements         4           Controls         Dial           Countertop Cutout Width         28.0" (71 cm)           Countertop Cutout Depth         19.5" (50 cm)           Element #1 Size         8.0" (20 cm)           Element #2 Wattage         1800.0           Element #2 Wattage         1200.0           Element #3 Size         8.0" (20 cm)           Element #4 Size         6.0" (15 cm)           Element #4 Size         6.0" (15 cm)           Element #4 Wattage         1200.0                                                                                                                                                                                                                                                                                                          | Canadian Electrical Safety                                                                                                                                                                                                | ETL-C                                                                                                                                               |  |
| Weight         10.0 lbs. (5 kg)           Parts & Labor Warranty         1 Year           UPC         761101058689           Electric Cooktop         Radiant           Heating Type         Radiant           Surface         Stainless Steel           Element Type         Coils           Number of Elements         4           Controls         Dial           Countertop Cutout Width         28.0" (71 cm)           Countertop Cutout Depth         19.5" (50 cm)           Element #1 Size         8.0" (20 cm)           Element #2 Wattage         1800.0           Element #3 Size         8.0" (20 cm)           Element #3 Wattage         1800.0           Element #4 Size         6.0" (15 cm)           Element #4 Size         6.0" (15 cm)           Element #4 Wattage         1200.0                                                                                                                                                                                                                                                                                                                                             | Amps                                                                                                                                                                                                                      | 20.0                                                                                                                                                |  |
| Parts & Labor Warranty         1 Year           UPC         761101058689           Electric Cooktop           Heating Type         Radiant           Surface         Stainless Steel           Element Type         Coils           Number of Elements         4           Controls         Dial           Countertop Cutout Width         28.0" (71 cm)           Countertop Cutout Depth         19.5" (50 cm)           Element #1 Size         8.0" (20 cm)           Element #2 Wattage         1800.0           Element #2 Wattage         1200.0           Element #3 Size         8.0" (20 cm)           Element #4 Size         6.0" (15 cm)           Element #4 Size         6.0" (15 cm)           Element #4 Wattage         1200.0                                                                                                                                                                                                                                                                                                                                                                                                       | Voltage/Frequency                                                                                                                                                                                                         | 230 V AC/60 Hz                                                                                                                                      |  |
| UPC         761101058689           Electric Cooktop           Heating Type         Radiant           Surface         Stainless Steel           Element Type         Coils           Number of Elements         4           Controls         Dial           Countertop Cutout Width         28.0" (71 cm)           Countertop Cutout Depth         19.5" (50 cm)           Element #1 Size         8.0" (20 cm)           Element #2 Wattage         1800.0           Element #2 Wattage         1200.0           Element #3 Wattage         1800.0           Element #4 Size         6.0" (15 cm)           Element #4 Size         6.0" (15 cm)           Element #4 Wattage         1200.0                                                                                                                                                                                                                                                                                                                                                                                                                                                          | Weight                                                                                                                                                                                                                    | 10.0 lbs. (5 kg)                                                                                                                                    |  |
| Heating Type Radiant Surface Stainless Steel Element Type Coils Number of Elements 4 Controls Dial Countertop Cutout Width 28.0" (71 cm) Countertop Cutout Depth 19.5" (50 cm) Element #1 Size 8.0" (20 cm) Element #2 Size 6.0" (15 cm) Element #2 Wattage 1200.0 Element #3 Size 8.0" (20 cm) Element #3 Size 6.0" (15 cm) Element #4 Size 6.0" (15 cm) Element #4 Size 6.0" (15 cm)                                                                                                                                                                                                                                                                                                                                                                                                                                                                                                                                                                                                                                                                                                                                                                 | Parts & Labor Warranty                                                                                                                                                                                                    | 1 Year                                                                                                                                              |  |
| Heating Type Radiant Surface Stainless Steel Element Type Coils Number of Elements 4 Controls Dial Countertop Cutout Width 28.0" (71 cm) Countertop Cutout Depth 19.5" (50 cm) Element #1 Size 8.0" (20 cm) Element #2 Size 6.0" (15 cm) Element #2 Wattage 1200.0 Element #3 Size 8.0" (20 cm) Element #3 Size 8.0" (20 cm) Element #4 Wattage 1800.0 Element #4 Size 6.0" (15 cm) Element #4 Size 6.0" (15 cm)                                                                                                                                                                                                                                                                                                                                                                                                                                                                                                                                                                                                                                                                                                                                       | UPC                                                                                                                                                                                                                       | 761101058689                                                                                                                                        |  |
| Surface         Stainless Steel           Element Type         Coils           Number of Elements         4           Controls         Dial           Countertop Cutout Width         28.0" (71 cm)           Countertop Cutout Depth         19.5" (50 cm)           Element #1 Size         8.0" (20 cm)           Element #1 Wattage         1800.0           Element #2 Size         6.0" (15 cm)           Element #3 Size         8.0" (20 cm)           Element #3 Wattage         1800.0           Element #4 Size         6.0" (15 cm)           Element #4 Wattage         1200.0                                                                                                                                                                                                                                                                                                                                                                                                                                                                                                                                                            | Electric Cooktop                                                                                                                                                                                                          |                                                                                                                                                     |  |
| Element Type Coils  Number of Elements 4  Controls Dial  Countertop Cutout Width 28.0" (71 cm)  Countertop Cutout Depth 19.5" (50 cm)  Element #1 Size 8.0" (20 cm)  Element #1 Wattage 1800.0  Element #2 Size 6.0" (15 cm)  Element #3 Size 8.0" (20 cm)  Element #3 Size 8.0" (20 cm)  Element #4 Wattage 1800.0  Element #4 Wattage 1800.0                                                                                                                                                                                                                                                                                                                                                                                                                                                                                                                                                                                                                                                                                                                                                                                                         |                                                                                                                                                                                                                           |                                                                                                                                                     |  |
| Number of Elements         4           Controls         Dial           Countertop Cutout Width         28.0" (71 cm)           Countertop Cutout Depth         19.5" (50 cm)           Element #1 Size         8.0" (20 cm)           Element #1 Wattage         1800.0           Element #2 Size         6.0" (15 cm)           Element #3 Size         8.0" (20 cm)           Element #3 Wattage         1800.0           Element #4 Size         6.0" (15 cm)           Element #4 Size         6.0" (15 cm)           Element #4 Wattage         1200.0                                                                                                                                                                                                                                                                                                                                                                                                                                                                                                                                                                                            | Heating Type                                                                                                                                                                                                              | Radiant                                                                                                                                             |  |
| Controls         Dial           Countertop Cutout Width         28.0" (71 cm)           Countertop Cutout Depth         19.5" (50 cm)           Element #1 Size         8.0" (20 cm)           Element #1 Wattage         1800.0           Element #2 Size         6.0" (15 cm)           Element #2 Wattage         1200.0           Element #3 Size         8.0" (20 cm)           Element #3 Wattage         1800.0           Element #4 Size         6.0" (15 cm)           Element #4 Wattage         1200.0                                                                                                                                                                                                                                                                                                                                                                                                                                                                                                                                                                                                                                      | <u> </u>                                                                                                                                                                                                                  |                                                                                                                                                     |  |
| Countertop Cutout Width         28.0" (71 cm)           Countertop Cutout Depth         19.5" (50 cm)           Element #1 Size         8.0" (20 cm)           Element #1 Wattage         1800.0           Element #2 Size         6.0" (15 cm)           Element #2 Wattage         1200.0           Element #3 Size         8.0" (20 cm)           Element #3 Wattage         1800.0           Element #4 Size         6.0" (15 cm)           Element #4 Wattage         1200.0                                                                                                                                                                                                                                                                                                                                                                                                                                                                                                                                                                                                                                                                      | Surface                                                                                                                                                                                                                   | Stainless Steel                                                                                                                                     |  |
| Countertop Cutout Depth       19.5" (50 cm)         Element #1 Size       8.0" (20 cm)         Element #1 Wattage       1800.0         Element #2 Size       6.0" (15 cm)         Element #2 Wattage       1200.0         Element #3 Size       8.0" (20 cm)         Element #3 Wattage       1800.0         Element #4 Size       6.0" (15 cm)         Element #4 Wattage       1200.0                                                                                                                                                                                                                                                                                                                                                                                                                                                                                                                                                                                                                                                                                                                                                                | Surface Element Type                                                                                                                                                                                                      | Stainless Steel Coils                                                                                                                               |  |
| Element #1 Size       8.0" (20 cm)         Element #1 Wattage       1800.0         Element #2 Size       6.0" (15 cm)         Element #2 Wattage       1200.0         Element #3 Size       8.0" (20 cm)         Element #3 Wattage       1800.0         Element #4 Size       6.0" (15 cm)         Element #4 Wattage       1200.0                                                                                                                                                                                                                                                                                                                                                                                                                                                                                                                                                                                                                                                                                                                                                                                                                    | Surface Element Type Number of Elements                                                                                                                                                                                   | Stainless Steel Coils                                                                                                                               |  |
| Element #1 Wattage 1800.0  Element #2 Size 6.0" (15 cm)  Element #2 Wattage 1200.0  Element #3 Size 8.0" (20 cm)  Element #3 Wattage 1800.0  Element #4 Size 6.0" (15 cm)  Element #4 Wattage 1200.0                                                                                                                                                                                                                                                                                                                                                                                                                                                                                                                                                                                                                                                                                                                                                                                                                                                                                                                                                   | Surface Element Type Number of Elements Controls                                                                                                                                                                          | Stainless Steel Coils 4 Dial                                                                                                                        |  |
| Element #2 Size 6.0" (15 cm)  Element #2 Wattage 1200.0  Element #3 Size 8.0" (20 cm)  Element #3 Wattage 1800.0  Element #4 Size 6.0" (15 cm)  Element #4 Wattage 1200.0                                                                                                                                                                                                                                                                                                                                                                                                                                                                                                                                                                                                                                                                                                                                                                                                                                                                                                                                                                              | Surface  Element Type  Number of Elements  Controls  Countertop Cutout Width                                                                                                                                              | Stainless Steel Coils 4 Dial 28.0" (71 cm)                                                                                                          |  |
| Element #2 Wattage 1200.0  Element #3 Size 8.0" (20 cm)  Element #3 Wattage 1800.0  Element #4 Size 6.0" (15 cm)  Element #4 Wattage 1200.0                                                                                                                                                                                                                                                                                                                                                                                                                                                                                                                                                                                                                                                                                                                                                                                                                                                                                                                                                                                                            | Surface  Element Type  Number of Elements  Controls  Countertop Cutout Width  Countertop Cutout Depth                                                                                                                     | Stainless Steel Coils 4 Dial 28.0" (71 cm) 19.5" (50 cm)                                                                                            |  |
| Element #3 Size       8.0" (20 cm)         Element #3 Wattage       1800.0         Element #4 Size       6.0" (15 cm)         Element #4 Wattage       1200.0                                                                                                                                                                                                                                                                                                                                                                                                                                                                                                                                                                                                                                                                                                                                                                                                                                                                                                                                                                                          | Surface Element Type Number of Elements Controls Countertop Cutout Width Countertop Cutout Depth Element #1 Size                                                                                                          | Stainless Steel  Coils  4  Dial  28.0" (71 cm)  19.5" (50 cm)  8.0" (20 cm)                                                                         |  |
| Element #3 Wattage       1800.0         Element #4 Size       6.0" (15 cm)         Element #4 Wattage       1200.0                                                                                                                                                                                                                                                                                                                                                                                                                                                                                                                                                                                                                                                                                                                                                                                                                                                                                                                                                                                                                                     | Surface  Element Type  Number of Elements  Controls  Countertop Cutout Width  Countertop Cutout Depth  Element #1 Size  Element #1 Wattage                                                                                | Stainless Steel  Coils  4  Dial  28.0" (71 cm)  19.5" (50 cm)  8.0" (20 cm)  1800.0                                                                 |  |
| Element #4 Size 6.0" (15 cm) Element #4 Wattage 1200.0                                                                                                                                                                                                                                                                                                                                                                                                                                                                                                                                                                                                                                                                                                                                                                                                                                                                                                                                                                                                                                                                                                 | Surface  Element Type  Number of Elements  Controls  Countertop Cutout Width  Countertop Cutout Depth  Element #1 Size  Element #1 Wattage  Element #2 Size                                                               | Stainless Steel  Coils  4  Dial  28.0" (71 cm)  19.5" (50 cm)  8.0" (20 cm)  1800.0  6.0" (15 cm)                                                   |  |
| Element #4 Wattage 1200.0                                                                                                                                                                                                                                                                                                                                                                                                                                                                                                                                                                                                                                                                                                                                                                                                                                                                                                                                                                                                                                                                                                                              | Surface  Element Type  Number of Elements  Controls  Countertop Cutout Width  Countertop Cutout Depth  Element #1 Size  Element #1 Wattage  Element #2 Size  Element #2 Wattage                                           | Stainless Steel  Coils  4  Dial  28.0" (71 cm)  19.5" (50 cm)  8.0" (20 cm)  1800.0  6.0" (15 cm)  1200.0                                           |  |
|                                                                                                                                                                                                                                                                                                                                                                                                                                                                                                                                                                                                                                                                                                                                                                                                                                                                                                                                                                                                                                                                                                                                                        | Surface  Element Type  Number of Elements  Controls  Countertop Cutout Width  Countertop Cutout Depth  Element #1 Size  Element #1 Wattage  Element #2 Size  Element #2 Wattage  Element #3 Size                          | Stainless Steel  Coils  4  Dial  28.0" (71 cm)  19.5" (50 cm)  8.0" (20 cm)  1800.0  6.0" (15 cm)  1200.0  8.0" (20 cm)                             |  |
| Power Cord Included No                                                                                                                                                                                                                                                                                                                                                                                                                                                                                                                                                                                                                                                                                                                                                                                                                                                                                                                                                                                                                                                                                                                                 | Surface  Element Type  Number of Elements  Controls  Countertop Cutout Width  Countertop Cutout Depth  Element #1 Size  Element #1 Wattage  Element #2 Size  Element #2 Wattage  Element #3 Size  Element #3 Wattage      | Stainless Steel  Coils  4  Dial  28.0" (71 cm)  19.5" (50 cm)  8.0" (20 cm)  1800.0  6.0" (15 cm)  1200.0  8.0" (20 cm)  1800.0                     |  |
|                                                                                                                                                                                                                                                                                                                                                                                                                                                                                                                                                                                                                                                                                                                                                                                                                                                                                                                                                                                                                                                                                                                                                        | Surface Element Type Number of Elements Controls Countertop Cutout Width Countertop Cutout Depth Element #1 Size Element #1 Wattage Element #2 Size Element #2 Wattage Element #3 Size Element #3 Wattage Element #4 Size | Stainless Steel  Coils  4  Dial  28.0" (71 cm)  19.5" (50 cm)  8.0" (20 cm)  1800.0  6.0" (15 cm)  1200.0  8.0" (20 cm)  6.0" (15 cm)  6.0" (15 cm) |  |