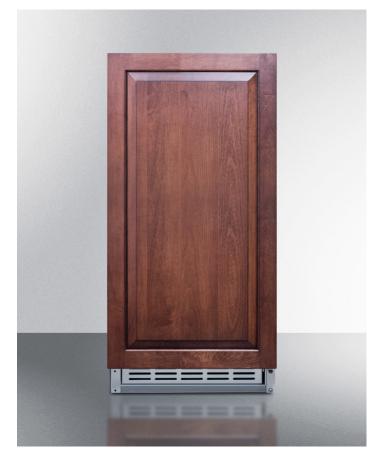

#### 32.25" x 15.38" x 21" (H x W x D)

Built-in undercounter ADA compliant no drain crescent icemaker with panel-ready door and stainless steel wrapped cabinet

#### **Highlights:**

Sized to fit under lower ADA compliant counters

Complete 304 grade stainless steel exterior is assembled in the USA for a luxury look built to last

No drain required for operation