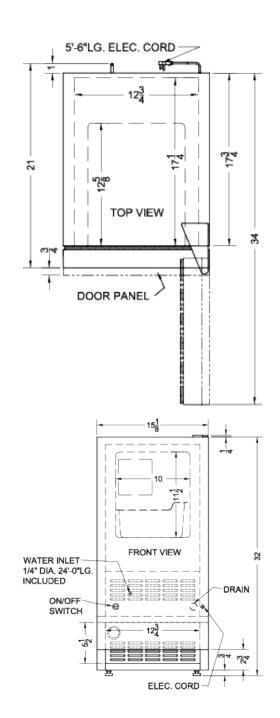

#### **BIM25H32IF Specifications:**

| Overview                                                                                                                                                                                                                             |                                                                                                                                                      |
|--------------------------------------------------------------------------------------------------------------------------------------------------------------------------------------------------------------------------------------|------------------------------------------------------------------------------------------------------------------------------------------------------|
| Height of Cabinet                                                                                                                                                                                                                    | 32.0" (81 cm)                                                                                                                                        |
| Height to Hinge Cap                                                                                                                                                                                                                  | 32.25" (82 cm)                                                                                                                                       |
| Width                                                                                                                                                                                                                                | 15.38" (39 cm)                                                                                                                                       |
| Depth                                                                                                                                                                                                                                | 21.0" (53 cm)                                                                                                                                        |
| Depth with door at 90°                                                                                                                                                                                                               | 34.0" (86 cm)                                                                                                                                        |
| Capacity                                                                                                                                                                                                                             | 1.0 cu.ft. (28 L)                                                                                                                                    |
| Defrost Type                                                                                                                                                                                                                         | Manual                                                                                                                                               |
| Door                                                                                                                                                                                                                                 | Panel-Ready                                                                                                                                          |
| Cabinet                                                                                                                                                                                                                              | Stainless Steel                                                                                                                                      |
| US Electrical Safety                                                                                                                                                                                                                 | UL                                                                                                                                                   |
| Canadian Electrical<br>Safety                                                                                                                                                                                                        | ULC                                                                                                                                                  |
| Amps                                                                                                                                                                                                                                 | 1.5                                                                                                                                                  |
| Voltage/Frequency                                                                                                                                                                                                                    | 115 V AC/60 Hz                                                                                                                                       |
| Weight                                                                                                                                                                                                                               | 100.0 lbs. (45 kg)                                                                                                                                   |
| Parts & Labor Warranty                                                                                                                                                                                                               | 1 Year                                                                                                                                               |
| Compressor Warranty                                                                                                                                                                                                                  | 5 Years                                                                                                                                              |
| UPC                                                                                                                                                                                                                                  | 761101059402                                                                                                                                         |
|                                                                                                                                                                                                                                      |                                                                                                                                                      |
| Icemaker                                                                                                                                                                                                                             |                                                                                                                                                      |
| Icemaker<br>Door Swing                                                                                                                                                                                                               | RHD                                                                                                                                                  |
|                                                                                                                                                                                                                                      | RHD<br>Factory Reversible                                                                                                                            |
| Door Swing                                                                                                                                                                                                                           |                                                                                                                                                      |
| Door Swing<br>Reversible                                                                                                                                                                                                             | Factory Reversible                                                                                                                                   |
| Door Swing<br>Reversible<br>Daily Ice Production                                                                                                                                                                                     | Factory Reversible<br>12.0 lbs. (5 kg)                                                                                                               |
| Door Swing<br>Reversible<br>Daily Ice Production<br>Ice Storage Capacity                                                                                                                                                             | Factory Reversible<br>12.0 lbs. (5 kg)<br>12.0 lbs. (5 kg)                                                                                           |
| Door Swing<br>Reversible<br>Daily Ice Production<br>Ice Storage Capacity<br>Ice Shape<br>Number of Ice Cube                                                                                                                          | Factory Reversible<br>12.0 lbs. (5 kg)<br>12.0 lbs. (5 kg)<br>Crescent                                                                               |
| Door Swing<br>Reversible<br>Daily Ice Production<br>Ice Storage Capacity<br>Ice Shape<br>Number of Ice Cube<br>Sizes                                                                                                                 | Factory Reversible<br>12.0 lbs. (5 kg)<br>12.0 lbs. (5 kg)<br>Crescent<br>1                                                                          |
| Door Swing<br>Reversible<br>Daily Ice Production<br>Ice Storage Capacity<br>Ice Shape<br>Number of Ice Cube<br>Sizes<br>Refrigerant Type                                                                                             | Factory Reversible<br>12.0 lbs. (5 kg)<br>12.0 lbs. (5 kg)<br>Crescent<br>1<br>R600a                                                                 |
| Door Swing<br>Reversible<br>Daily Ice Production<br>Ice Storage Capacity<br>Ice Shape<br>Number of Ice Cube<br>Sizes<br>Refrigerant Type<br>Refrigerant Amount                                                                       | Factory Reversible<br>12.0 lbs. (5 kg)<br>12.0 lbs. (5 kg)<br>Crescent<br>1<br>R600a<br>0.63 oz.                                                     |
| Door Swing<br>Reversible<br>Daily Ice Production<br>Ice Storage Capacity<br>Ice Shape<br>Number of Ice Cube<br>Sizes<br>Refrigerant Type<br>Refrigerant Amount<br>High Side PSI                                                      | Factory Reversible<br>12.0 lbs. (5 kg)<br>12.0 lbs. (5 kg)<br>Crescent<br>1<br>R600a<br>0.63 oz.<br>250.0                                            |
| Door Swing<br>Reversible<br>Daily Ice Production<br>Ice Storage Capacity<br>Ice Shape<br>Number of Ice Cube<br>Sizes<br>Refrigerant Type<br>Refrigerant Amount<br>High Side PSI<br>Low Side PSI                                      | Factory Reversible<br>12.0 lbs. (5 kg)<br>12.0 lbs. (5 kg)<br>Crescent<br>1<br>R600a<br>0.63 oz.<br>250.0<br>110.0                                   |
| Door Swing<br>Reversible<br>Daily Ice Production<br>Ice Storage Capacity<br>Ice Shape<br>Number of Ice Cube<br>Sizes<br>Refrigerant Type<br>Refrigerant Amount<br>High Side PSI<br>Low Side PSI<br>Interior Height                   | Factory Reversible<br>12.0 lbs. (5 kg)<br>12.0 lbs. (5 kg)<br>Crescent<br>1<br>R600a<br>0.63 oz.<br>250.0<br>110.0<br>11.5" (29 cm)                  |
| Door Swing<br>Reversible<br>Daily Ice Production<br>Ice Storage Capacity<br>Ice Shape<br>Number of Ice Cube<br>Sizes<br>Refrigerant Type<br>Refrigerant Amount<br>High Side PSI<br>Low Side PSI<br>Interior Height<br>Interior Width | Factory Reversible<br>12.0 lbs. (5 kg)<br>12.0 lbs. (5 kg)<br>Crescent<br>1<br>R600a<br>0.63 oz.<br>250.0<br>110.0<br>11.5" (29 cm)<br>10.0" (25 cm) |