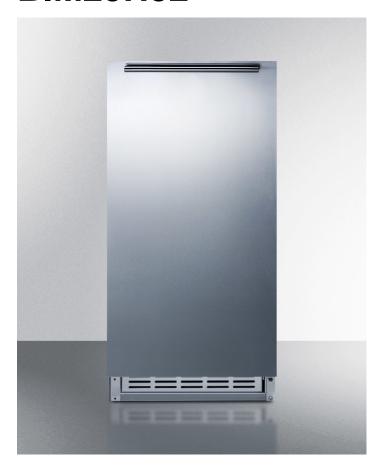

# **BIM25H32**

32.25" x 15.18" x 21" (H x W x D)

Built-in undercounter ADA compliant manual defrost icemaker with complete stainless steel wrapped exterior finish; no drain required

#### **Highlights:**

Flexible design allows built-in or freestanding use

Complete 304 grade stainless steel exterior is assembled in the USA for a luxury look built to last

Sized to fit under lower ADA compliant counters

#### **Product Features:**

| ADA compliant design              | 32 1/4" height allows installation under lower ADA compliant counters                                  |  |
|-----------------------------------|--------------------------------------------------------------------------------------------------------|--|
| No pump or drain required         | Convenient design allows more flexibility in positioning the unit                                      |  |
| Built-in capable                  | Make the best use of space by installing your icemaker under the counter and flush with other cabinets |  |
| Complete stainless steel exterior | Door, cabinet, and kickplate feature full 304 grade stainless steel construction made in the USA       |  |
| Professional handle               | Sleek handle in brushed stainless steel is horizontally mounted for a modern look                      |  |
| Mid-sized capacity                | Produces and stores up to 12 pounds of ice per day cycle                                               |  |
| Removable bin                     | Bucket can be removed for fast and easy cleaning                                                       |  |
| Insulated storage bin             | Ice stays solid longer in this cold-protected bin                                                      |  |
| Storage compartment               | Includes lower compartment for storing non-refrigerated items                                          |  |