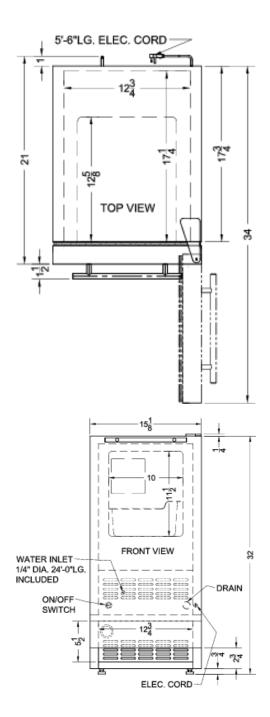

### **BIM25H32 Specifications:**

| Overview                      |                    |  |
|-------------------------------|--------------------|--|
| Height of Cabinet             | 32.0" (81 cm)      |  |
| Height to Hinge Cap           | 32.25" (82 cm)     |  |
| Width                         | 15.18" (39 cm)     |  |
| Depth                         | 21.0" (53 cm)      |  |
| Depth with Handle             | 22.25" (57 cm)     |  |
| Depth with door at 90°        | 34.0" (86 cm)      |  |
| Capacity                      | 1.0 cu.ft. (28 L)  |  |
| Defrost Type                  | Manual             |  |
| Door                          | Stainless Steel    |  |
| Cabinet                       | Stainless Steel    |  |
| US Electrical Safety          | UL                 |  |
| Canadian Electrical<br>Safety | ULC                |  |
| Amps                          | 1.5                |  |
| Voltage/Frequency             | 115 V AC/60 Hz     |  |
| Weight                        | 100.0 lbs. (45 kg) |  |
| Parts & Labor Warranty        | 1 Year             |  |
| Compressor Warranty           | 5 Years            |  |
| UPC                           | 761101058467       |  |
| Icemaker                      |                    |  |
| Door Swing                    | RHD                |  |
| Reversible                    | Yes                |  |
| Daily Ice Production          | 12.0 lbs. (5 kg)   |  |
| Ice Storage Capacity          | 12.0 lbs. (5 kg)   |  |
| Ice Shape                     | Crescent           |  |
| Number of Ice Cube Sizes      | 1                  |  |
| Refrigerant Type              | R600a              |  |
| Refrigerant Amount            | 0.63 oz.           |  |
| High Side PSI                 | 250.0              |  |
| Low Side PSI                  | 110.0              |  |
| Interior Height               | 11.5" (29 cm)      |  |
| Interior Width                | 10.0" (25 cm)      |  |
| Interior Depth                | 12.63" (32 cm)     |  |
| Level Legs                    | 4                  |  |
|                               |                    |  |