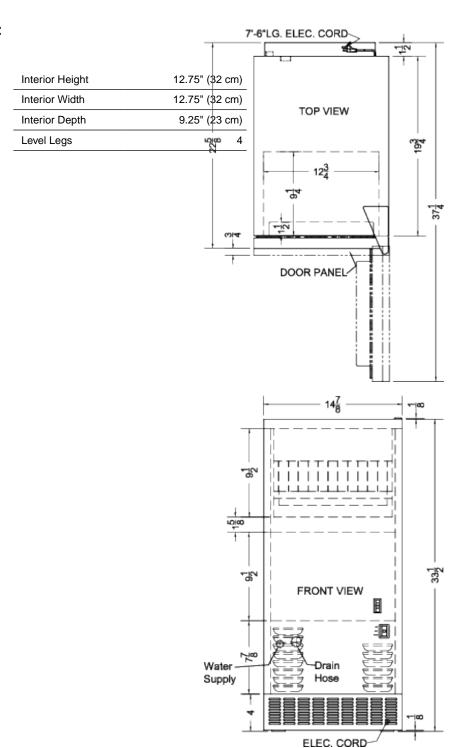

## **BIM68OSGDRIF Specifications:**

| Overview                      |                                   |
|-------------------------------|-----------------------------------|
| Nominal Height                | 34.0" (86 cm)                     |
| Height of Cabinet             | 33.5" (85 cm)                     |
| Height to Hinge Cap           | 33.63" (85 cm)                    |
| Nominal Width                 | 15.0" (38 cm)                     |
| Width                         | 14.88" (38 cm)                    |
| Nominal Depth                 | 23.0" (58 cm)                     |
| Depth                         | 22.63" (57 cm)                    |
| Depth with door at 90°        | 37.25" (95 cm)                    |
| Capacity                      | 0.98 cu.ft. (28 L)                |
| Defrost Type                  | Frost-Free                        |
| Door                          | Panel-Ready                       |
| Cabinet                       | Stainless Stee                    |
| US Electrical Safety          | ETL                               |
| Canadian Electrical<br>Safety | ETL-C                             |
| Sanitation                    | ETL-S                             |
| Amps                          | 4.0                               |
| Voltage/Frequency             | 115 V AC/60 Hz                    |
| Weight                        | 105.0 lbs. (48 kg                 |
| Parts & Labor<br>Warranty     | 1 Yea                             |
| Compressor<br>Warranty        | 5 Years                           |
| UPC                           | 761101061801                      |
| Icemaker                      |                                   |
| Door Swing                    | RHD                               |
| Reversible                    | Factory Reversible                |
| Daily Ice Production          | 62.0 lbs. (28 kg                  |
| Ice Storage Capacity          | 26.0 lbs. (12 kg                  |
| Ice Shape                     | Top ha                            |
| Size of Cube                  | 1 1/4" H x 1 1/8" W x 1<br>1/8" E |
| Number of Ice Cube<br>Sizes   | ,                                 |
| Fan Type                      | Exterio                           |
| Refrigerant Type              | R134a                             |
| Refrigerant Amount            | 7.4 oz                            |
| High Side PSI                 | 210.0                             |
| Low Side PSI                  | 102.0                             |