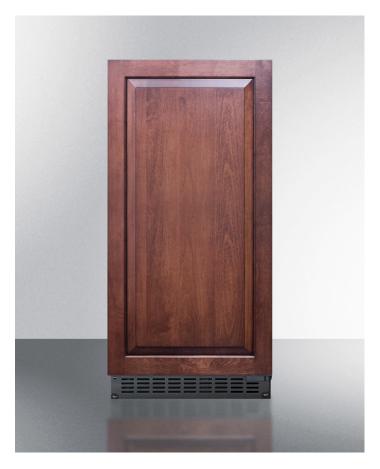

## **BIM68OSGDRIF**

33.63" x 14.88" x 22.63" (H x W x D)

15" wide 62 lb. built-in undercounter commercially listed indoor/outdoor clear icemaker with gravity drain and panelready door

## **Highlights:**

Produces up to 62 lbs. of gourmet style clear ice cubes in a 24 hour cycle

Commercially approved to NSF-12 standards

Panel-ready door allows you to blend the unit into cabinetry for a truly custom look

## **Product Features:**

| Outdoor Clear Icemaker           | 15" wide built-in undercounter icemaker produces 62 lbs. of clear gourmet ice cubes                                   |  |
|----------------------------------|-----------------------------------------------------------------------------------------------------------------------|--|
| Commercially approved            | ETL-S listed to NSF-12 commercial standards for use in foodservice settings                                           |  |
| Weatherproof design              | Durable construction for safe installation in outdoor kitchens                                                        |  |
| 62 lb. production capacity       | Can make up to 62 lbs. in a day cycle, producing 24 cubes in a 30 minute span                                         |  |
| Built-in capable                 | Front-breathing design lets you make the best use of space by installing your appliance under the counter             |  |
| Panel-ready door                 | Integrated door frame accepts overlay panels for a customized look (panel size: 29 9/16" H x 14 7/8" W at 3/4" thick) |  |
| Stainless steel wrapped exterior | Door and cabinet are fully wrapped in 304 grade stainless steel for lasting elegance                                  |  |
| Clear ice cube production        | Gourmet style rounded dice-style ice cubes                                                                            |  |
| Frost-free operation             | No-frost operation for minimum user maintenance                                                                       |  |