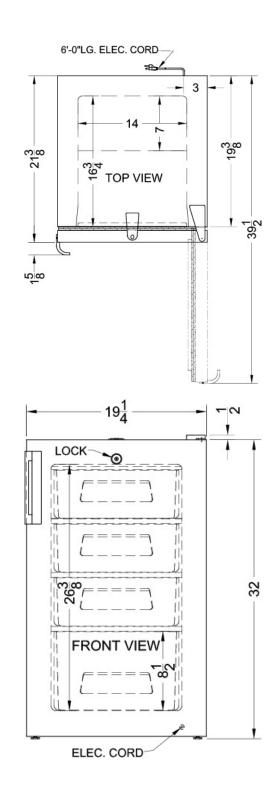

#### 32.5" x 19.25" x 21.38" (H x W x D)

ADA compliant 20" wide all-freezer for freestanding use, manual defrost with a lock and NIST calibrated thermometer

## FS407LPLUS2ADA Specifications:

| Overview                      |                    |
|-------------------------------|--------------------|
| Height of Cabinet             | 32.0" (81 cm)      |
| Height to Hinge Cap           | 32.5" (83 cm)      |
| Width                         | 19.25" (49 cm)     |
| Depth                         | 21.38" (54 cm)     |
| Depth with Handle             | 23.0" (58 cm)      |
| Depth with door at 90°        | 39.5" (100 cm)     |
| Capacity                      | 2.8 cu.ft. (79 L)  |
| Defrost Type                  | Manual             |
| Door                          | White              |
| Cabinet                       | White              |
| US Electrical Safety          | ETL                |
| Canadian Electrical<br>Safety | ETL-C              |
| Amps                          | 1.6                |
| Voltage/Frequency             | 115 V AC/60 Hz     |
| Weight                        | 64.0 lbs. (29 kg)  |
| Parts & Labor Warranty        | 1 Year             |
| Compressor Warranty           | 5 Years            |
| UPC                           | 761101057859       |
| Freezer                       |                    |
| Door Swing                    | RHD                |
| Reversible                    | Factory Reversible |
| Interior Height               | 26.38" (67 cm)     |
| Interior Width                | 14.0" (36 cm)      |
| Interior Depth                | 16.75" (43 cm)     |
| Thermostat Type               | Dial               |
| Refrigerant Type              | R134a              |
| Refrigerant Amount            | 3.0 oz.            |
| High Side PSI                 | 210.0              |
| Low Side PSI                  | 105.0              |
| Level Legs                    | 2                  |
| Interior Drawers              | Yes                |
| Drawers Qty                   | 4                  |
|                               |                    |