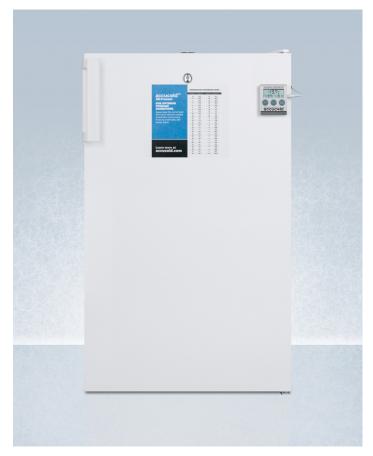

# accucold

# FS407LPLUS2ADA

#### 32.5" x 19.25" x 21.38" (H x W x D)

ADA compliant 20" wide all-freezer for freestanding use, manual defrost with a lock and NIST calibrated thermometer

#### **Highlights:**

32" height complies with ADA guidelines

NIST calibrated thermometer displays the current and high/low temperature to the nearest tenth of a degree

Slim 20" width is ideal for any setting