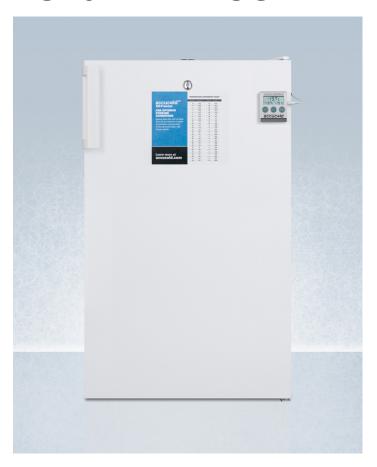

# FS407LBIPLUS2ADA

32.5" x 19.25" x 21.38" (H x W x D)

ADA compliant 20" wide all-freezer for built-in use, manual defrost with a lock and NIST calibrated thermometer

### **Highlights:**

32" height fits under lower ADA compliant counters

NIST calibrated thermometer displays the current and high/low temperature to the nearest tenth of a degree

Flexible design allows built-in or freestanding use in 20" wide spaces

#### **Product Features:**

| ADA compliant                             | 32" high to fit under lower ADA compliant counters                                                                                                                                              |  |
|-------------------------------------------|-------------------------------------------------------------------------------------------------------------------------------------------------------------------------------------------------|--|
| Slim 20" width                            | 2.8 cu.ft. capacity inside a slim footprint                                                                                                                                                     |  |
| Built-in capable                          | Make the best use of space by installing your appliance under the counter                                                                                                                       |  |
| Factory installed lock                    | Top-mounted for convenient security                                                                                                                                                             |  |
| NIST calibrated temperature display       | Thermometer provides continuous display of the current and high/low temperature to the nearest tenth of a degree, with a readout switchable from Celsius to Fahrenheit at the touch of a button |  |
| Buffered temperature probe                | Thermometer probe is encased in a glycol-filled bottle to better simulate the temperature of stored contents instead of freezer air temperature                                                 |  |
| Hospital grade cord with 'green dot' plug | Secure three-pronged cord for added unit safety                                                                                                                                                 |  |
| Pull-out drawers                          | Four clear baskets for convenient and separated storage                                                                                                                                         |  |
| Manual defrost                            | Efficient performance with reliable temperature stability                                                                                                                                       |  |