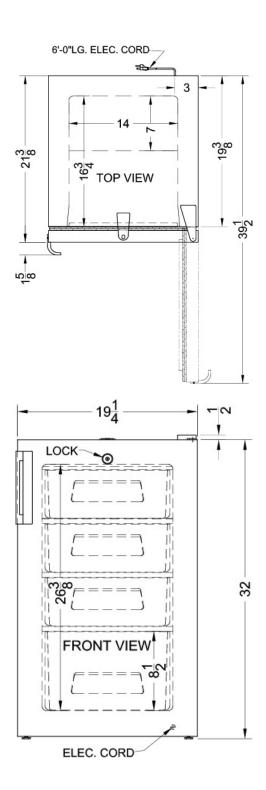

### FS407LBIPLUS2ADA Specifications:

| Overview                      |                    |
|-------------------------------|--------------------|
| Height of Cabinet             | 32.0" (81 cm)      |
| Height to Hinge Cap           | 32.5" (83 cm)      |
| Width                         | 19.25" (49 cm)     |
| Depth                         | 21.38" (54 cm)     |
| Depth with Handle             | 23.0" (58 cm)      |
| Depth with door at 90°        | 39.5" (100 cm)     |
| Capacity                      | 2.8 cu.ft. (79 L)  |
| Defrost Type                  | Manual             |
| Door                          | White              |
| Cabinet                       | White              |
| US Electrical Safety          | ETL                |
| Canadian Electrical<br>Safety | ETL-C              |
| Amps                          | 1.6                |
| Voltage/Frequency             | 115 V AC/60 Hz     |
| Weight                        | 64.0 lbs. (29 kg)  |
| Parts & Labor Warranty        | 1 Year             |
| Compressor Warranty           | 5 Years            |
| UPC                           | 761101057835       |
| Freezer                       |                    |
| Door Swing                    | RHD                |
| Reversible                    | Factory Reversible |
| Interior Height               | 26.38" (67 cm)     |
| Interior Width                | 14.0" (36 cm)      |
| Interior Depth                | 16.75" (43 cm)     |
| Thermostat Type               | Dia                |
| Refrigerant Type              | R134a              |
| Refrigerant Amount            | 3.0 oz             |
| High Side PSI                 | 210.0              |
| Low Side PSI                  | 105.0              |
| Level Legs                    | 2                  |
| Interior Drawers              | Yes                |
| Drawers Qty                   | 4                  |