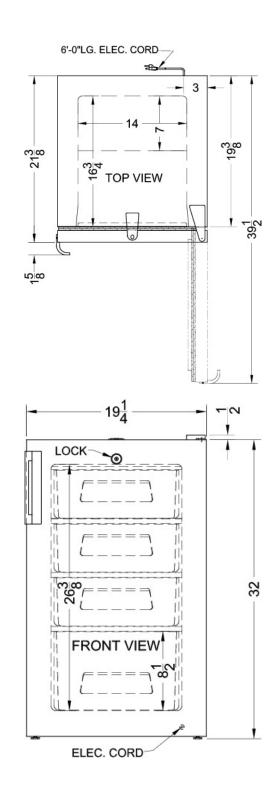

#### 32.5" x 19.25" x 21.38" (H x W x D)

ADA compliant 20" wide commercial all-freezer for built-in use, manual defrost with a lock and NIST calibrated thermometer

## FS407LBI7PLUS2ADA Specifications:

| Overview                      |                    |
|-------------------------------|--------------------|
| Height of Cabinet             | 32.0" (81 cm)      |
| Height to Hinge Cap           | 32.5" (83 cm)      |
| Width                         | 19.25" (49 cm)     |
| Depth                         | 21.38" (54 cm)     |
| Depth with Handle             | 23.0" (58 cm)      |
| Depth with door at 90°        | 39.5" (100 cm)     |
| Capacity                      | 2.8 cu.ft. (79 L)  |
| Defrost Type                  | Manual             |
| Door                          | White              |
| Cabinet                       | White              |
| US Electrical Safety          | ETL                |
| Canadian Electrical<br>Safety | ETL-C              |
| Sanitation                    | ETL-S              |
| Amps                          | 1.6                |
| Voltage/Frequency             | 115 V AC/60 Hz     |
| Weight                        | 64.0 lbs. (29 kg)  |
| Parts & Labor Warranty        | 1 Year             |
| Compressor Warranty           | 5 Years            |
| UPC                           | 761101057811       |
| Freezer                       |                    |
| Door Swing                    | RHD                |
| Reversible                    | Factory Reversible |
| Interior Height               | 26.38" (67 cm)     |
| Interior Width                | 14.0" (36 cm)      |
| Interior Depth                | 16.75" (43 cm)     |
| Thermostat Type               | Dial               |
| Refrigerant Type              | R134a              |
| Refrigerant Amount            | 3.0 oz.            |
| High Side PSI                 | 210.0              |
| Low Side PSI                  | 105.0              |
| Level Legs                    | 2                  |
| Interior Drawers              | Yes                |
|                               |                    |
| Drawers Qty                   | 4                  |