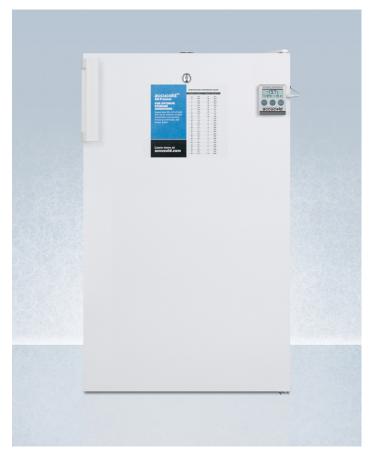

#### 32.5" x 19.25" x 21.38" (H x W x D)

ADA compliant 20" wide commercial all-freezer for built-in use, manual defrost with a lock and NIST calibrated thermometer

#### **Highlights:**

32" height fits under lower ADA compliant counters

NIST calibrated thermometer displays the current and high/low temperature to the nearest tenth of a degree

Flexible design allows built-in or freestanding use in 20" wide spaces

### **Product Features:**

| 32" high to fit under lower ADA compliant counters                                                                                                                                              |
|-------------------------------------------------------------------------------------------------------------------------------------------------------------------------------------------------|
| Full 2.8 cu.ft. capacity inside conveniently slim footprint                                                                                                                                     |
| ETL-S listed to NSF standards for commercial use                                                                                                                                                |
| Make the best use of space by installing your appliance under the counter                                                                                                                       |
| Top-mounted for convenient security                                                                                                                                                             |
| Thermometer provides continuous display of the current and high/low temperature to the nearest tenth of a degree, with a readout switchable from Celsius to Fahrenheit at the touch of a button |
| Thermometer probe is encased in a glycol-filled bottle to better simulate the temperature of stored contents instead of freezer air temperature                                                 |
| Secure three-pronged cord for added unit safety                                                                                                                                                 |
| Four clear baskets for convenient and separated storage                                                                                                                                         |
|                                                                                                                                                                                                 |