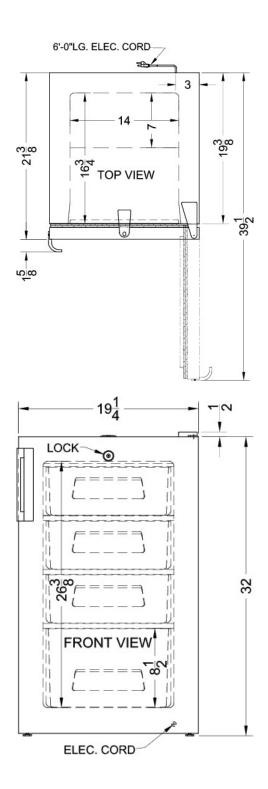

### FS407L7PLUS2ADA Specifications:

| Overview                      |                    |
|-------------------------------|--------------------|
| Height of Cabinet             | 32.0" (81 cm)      |
| Height to Hinge Cap           | 32.5" (83 cm)      |
| Width                         | 19.25" (49 cm)     |
| Depth                         | 21.38" (54 cm)     |
| Depth with Handle             | 23.0" (58 cm)      |
| Depth with door at 90°        | 39.5" (100 cm)     |
| Capacity                      | 2.8 cu.ft. (79 L)  |
| Defrost Type                  | Manual             |
| Door                          | White              |
| Cabinet                       | White              |
| US Electrical Safety          | ETL                |
| Canadian Electrical<br>Safety | ETL-C              |
| Sanitation                    | ETL-S              |
| Amps                          | 1.6                |
| Voltage/Frequency             | 115 V AC/60 Hz     |
| Weight                        | 64.0 lbs. (29 kg)  |
| Parts & Labor Warranty        | 1 Year             |
| Compressor Warranty           | 5 Years            |
| UPC                           | 761101057798       |
| Freezer                       |                    |
| Door Swing                    | RHD                |
| Reversible                    | Factory Reversible |
| Interior Height               | 26.38" (67 cm)     |
| Interior Width                | 14.0" (36 cm)      |
| Interior Depth                | 16.75" (43 cm)     |
| Thermostat Type               | Dial               |
| Refrigerant Type              | R134a              |
| Refrigerant Amount            | 3.0 oz.            |
| High Side PSI                 | 210.0              |
| Low Side PSI                  | 105.0              |
| Level Legs                    | 2                  |
| Interior Drawers              | Yes                |
| Drawers Qty                   | 4                  |
|                               |                    |