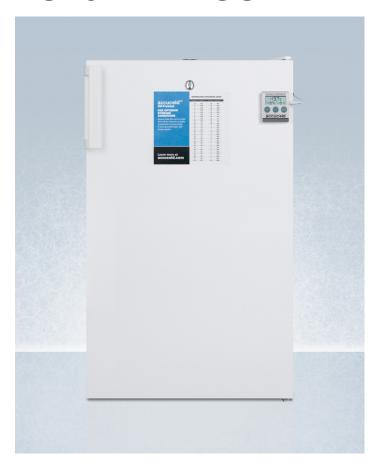

# FS407L7PLUS2ADA

32.5" x 19.25" x 21.38" (H x W x D)

Commercially listed ADA compliant 20" wide all-freezer for freestanding use, manual defrost with a lock and NIST calibrated thermometer

### **Highlights:**

32" height complies with ADA guidelines

NIST calibrated thermometer displays the current and high/low temperature to the nearest tenth of a degree

ETL-S listed for commercial use

#### **Product Features:**

| ADA compliant                             | 32" high meets ADA guidelines                                                                                                                                                                   |  |
|-------------------------------------------|-------------------------------------------------------------------------------------------------------------------------------------------------------------------------------------------------|--|
| Commercially listed                       | ETL-S listed to NSF standards for commercial use                                                                                                                                                |  |
| Slim 20" width                            | Full 2.8 cu.ft. capacity inside conveniently slim footprint                                                                                                                                     |  |
| Factory installed lock                    | Top-mounted for convenient security                                                                                                                                                             |  |
| Buffered temperature probe                | Thermometer probe is encased in a glycol-filled bottle to better simulate the temperature of stored contents instead of freezer air temperature                                                 |  |
| NIST calibrated temperature display       | Thermometer provides continuous display of the current and high/low temperature to the nearest tenth of a degree, with a readout switchable from Celsius to Fahrenheit at the touch of a button |  |
| Hospital grade cord with 'green dot' plug | Secure three-pronged cord for added unit safety                                                                                                                                                 |  |
| Pull-out drawers                          | Four clear baskets for convenient and separated storage                                                                                                                                         |  |
| -20° capable                              | Low temperature capability ideal for certain sensitive items                                                                                                                                    |  |