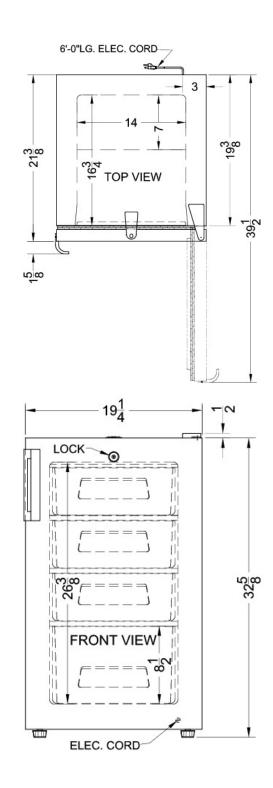

#### 34" x 19.25" x 21.38" (H x W x D)

Commercially listed 20" wide all-freezer for freestanding use, manual defrost with a lock and NIST calibrated thermometer

### FS407L7PLUS2 Specifications:

| Overview                        |                    |
|---------------------------------|--------------------|
| Height of Cabinet               | 33.5" (85 cm)      |
| Height to Hinge Cap             | 34.0" (86 cm)      |
| Width                           | 19.25" (49 cm)     |
| Depth                           | 21.38" (54 cm)     |
| Depth with Handle               | 23.0" (58 cm)      |
| Depth with door at 90°          | 39.5" (100 cm)     |
| Capacity                        | 2.8 cu.ft. (79 L)  |
| Defrost Type                    | Manual             |
| Door                            | White              |
| Cabinet                         | White              |
| US Electrical Safety            | ETL                |
| Canadian Electrical<br>Safety   | ETL-C              |
| Sanitation                      | ETL-S              |
| Amps                            | 1.6                |
| Voltage/Frequency               | 115 V AC/60 Hz     |
| Weight                          | 64.0 lbs. (29 kg)  |
| Parts & Labor Warranty          | 1 Year             |
| Compressor Warranty             | 5 Years            |
| UPC                             | 761101057781       |
| Freezer                         |                    |
| Door Swing                      | RHD                |
| Reversible                      | Factory Reversible |
| Interior Height                 | 26.38" (67 cm)     |
| Interior Width                  | 14.0" (36 cm)      |
| Interior Depth                  | 16.75" (43 cm)     |
| Thermostat Type                 | Dial               |
| Refrigerant Type                | R134a              |
| Refrigerant Amount              | 3.0 oz.            |
| High Side PSI                   | 210.0              |
| Low Side PSI                    | 105.0              |
| Level Legs                      | 2                  |
|                                 | Vee                |
| Interior Drawers                | Yes                |
| Interior Drawers<br>Drawers Qty | 4 Yes              |