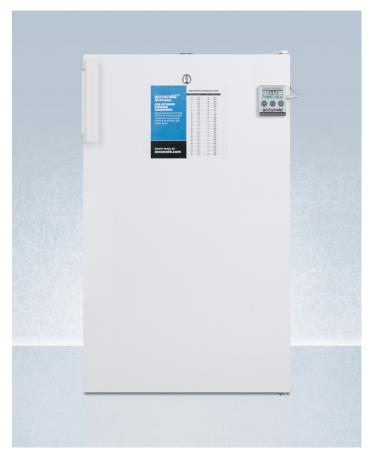

# FS407L7PLUS2

#### 34" x 19.25" x 21.38" (H x W x D)

Commercially listed 20" wide all-freezer for freestanding use, manual defrost with a lock and NIST calibrated thermometer

#### **Highlights:**

Factory installed lock provides security you can count on

NIST calibrated thermometer displays the current and high/low temperature to the nearest tenth of a degree

ETL-S listed for commercial use

#### **Product Features:**

| Full 2.8 cu.ft. capacity inside conveniently slim footprint                                                                                                                                     |
|-------------------------------------------------------------------------------------------------------------------------------------------------------------------------------------------------|
| ETL-S listed to NSF standards for commercial use                                                                                                                                                |
| Top-mounted for convenient security                                                                                                                                                             |
| Thermometer provides continuous display of the current and high/low temperature to the nearest tenth of a degree, with a readout switchable from Celsius to Fahrenheit at the touch of a button |
| Thermometer probe is encased in a glycol-filled bottle to better simulate the temperature of stored contents instead of freezer air temperature                                                 |
| Secure three-pronged cord for added unit safety                                                                                                                                                 |
| Four clear baskets for convenient and separated storage                                                                                                                                         |
| Low temperature capability ideal for certain sensitive items                                                                                                                                    |
| Efficient performance with reliable temperature stability                                                                                                                                       |
|                                                                                                                                                                                                 |