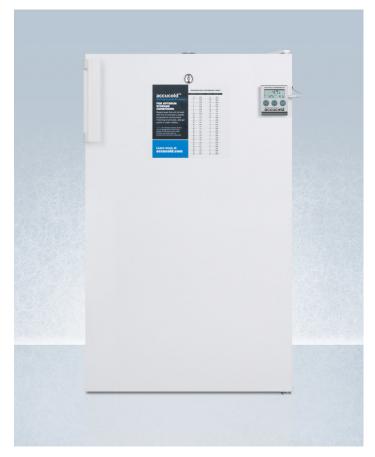

# CM411LPLUS2ADA

#### 32.5" x 19.25" x 21.38" (H x W x D)

ADA compliant 20" wide refrigerator-freezer for freestanding use with NIST calibrated thermometer, internal fan, and front lock

#### **Highlights:**

32" height complies with ADA guidelines

Slim 20" width is ideal for any setting

NIST calibrated thermometer displays the current and high/low temperature to the nearest tenth of a degree

#### **Product Features:**

| ADA compliant                             | 32" high meets ADA guidelines                                                                                                                                                                   |
|-------------------------------------------|-------------------------------------------------------------------------------------------------------------------------------------------------------------------------------------------------|
| Slim 20" width                            | Full 4.1 cu.ft. capacity inside conveniently slim footprint                                                                                                                                     |
| Factory installed lock                    | Top-mounted for convenient security                                                                                                                                                             |
| NIST calibrated temperature display       | Thermometer provides continuous display of the current and high/low temperature to the nearest tenth of a degree, with a readout switchable from Celsius to Fahrenheit at the touch of a button |
| Buffered temperature probe                | Thermometer probe is encased in a glycol-filled bottle to better simulate the temperature of stored contents instead of refrigerator air temperature                                            |
| Manual defrost                            | Efficient performance with reliable temperature stability                                                                                                                                       |
| Internal fan                              | Fan-forced cooling helps to ensure more even cooling inside the refrigerator compartment                                                                                                        |
| Compact freezer compartment               | Includes interior freezer to store ice packs                                                                                                                                                    |
| Hospital grade cord with 'green dot' plug | Secure three-pronged cord for added unit safety                                                                                                                                                 |