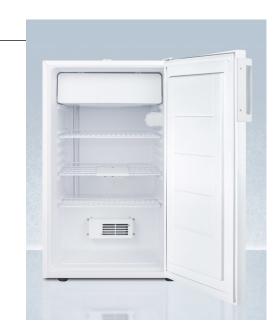

#### **Product Features:**

| ADA compliant                             | 32" high meets ADA guidelines                                                                                                                                                                   |
|-------------------------------------------|-------------------------------------------------------------------------------------------------------------------------------------------------------------------------------------------------|
| Slim 20" width                            | Full 4.1 cu.ft. capacity inside conveniently slim footprint                                                                                                                                     |
| Factory installed lock                    | Top-mounted for convenient security                                                                                                                                                             |
| NIST calibrated temperature display       | Thermometer provides continuous display of the current and high/low temperature to the nearest tenth of a degree, with a readout switchable from Celsius to Fahrenheit at the touch of a button |
| Buffered temperature probe                | Thermometer probe is encased in a glycol-filled bottle to better simulate the temperature of stored contents instead of refrigerator air temperature                                            |
| Manual defrost                            | Efficient performance with reliable temperature stability                                                                                                                                       |
| Internal fan                              | Fan-forced cooling helps to ensure more even cooling inside the refrigerator compartment                                                                                                        |
| Compact freezer compartment               | Includes interior freezer to store ice packs                                                                                                                                                    |
| Hospital grade cord with 'green dot' plug | Secure three-pronged cord for added unit safety                                                                                                                                                 |

### CM411LPLUS2ADA Specifications:

Wheels

| Overview                                                                                                                                                                                                                                                                                                              |                                                                                                                                          |
|-----------------------------------------------------------------------------------------------------------------------------------------------------------------------------------------------------------------------------------------------------------------------------------------------------------------------|------------------------------------------------------------------------------------------------------------------------------------------|
| Height of Cabinet                                                                                                                                                                                                                                                                                                     | 32.0" (81 cm)                                                                                                                            |
| Height to Hinge Cap                                                                                                                                                                                                                                                                                                   | 32.5" (83 cm)                                                                                                                            |
| Width                                                                                                                                                                                                                                                                                                                 | 19.25" (49 cm)                                                                                                                           |
| Depth                                                                                                                                                                                                                                                                                                                 | 21.38" (54 cm)                                                                                                                           |
| Depth with Handle                                                                                                                                                                                                                                                                                                     | 23.0" (58 cm)                                                                                                                            |
| Depth with door at 90°                                                                                                                                                                                                                                                                                                | 39.5" (100 cm)                                                                                                                           |
| Capacity                                                                                                                                                                                                                                                                                                              | 4.1 cu.ft. (116 L)                                                                                                                       |
| Defrost Type                                                                                                                                                                                                                                                                                                          | Manual                                                                                                                                   |
| Door                                                                                                                                                                                                                                                                                                                  | White                                                                                                                                    |
| Cabinet                                                                                                                                                                                                                                                                                                               | White                                                                                                                                    |
| US Electrical Safety                                                                                                                                                                                                                                                                                                  | ETL                                                                                                                                      |
| Canadian Electrical<br>Safety                                                                                                                                                                                                                                                                                         | ETL-C                                                                                                                                    |
| Amps                                                                                                                                                                                                                                                                                                                  | 1.4                                                                                                                                      |
| Voltage/Frequency                                                                                                                                                                                                                                                                                                     | 115 V AC/60 Hz                                                                                                                           |
| Weight                                                                                                                                                                                                                                                                                                                | 64.0 lbs. (29 kg)                                                                                                                        |
| Parts & Labor Warranty                                                                                                                                                                                                                                                                                                | 1 Year                                                                                                                                   |
| Compressor Warranty                                                                                                                                                                                                                                                                                                   | 5 Years                                                                                                                                  |
| UPC                                                                                                                                                                                                                                                                                                                   | 761101057415                                                                                                                             |
|                                                                                                                                                                                                                                                                                                                       |                                                                                                                                          |
| Refrigerator-Freezer                                                                                                                                                                                                                                                                                                  |                                                                                                                                          |
| Refrigerator-Freezer Door Swing                                                                                                                                                                                                                                                                                       | RHD                                                                                                                                      |
|                                                                                                                                                                                                                                                                                                                       | RHD<br>Factory<br>Reversible                                                                                                             |
| Door Swing                                                                                                                                                                                                                                                                                                            | Factory                                                                                                                                  |
| Door Swing<br>Reversible                                                                                                                                                                                                                                                                                              | Factory<br>Reversible                                                                                                                    |
| Door Swing<br>Reversible<br>Adjustable Shelves                                                                                                                                                                                                                                                                        | Factory<br>Reversible<br>Yes                                                                                                             |
| Door Swing<br>Reversible<br>Adjustable Shelves<br>Interior Light<br>Refrigerator - Interior                                                                                                                                                                                                                           | Factory<br>Reversible<br>Yes<br>Yes                                                                                                      |
| Door Swing<br>Reversible<br>Adjustable Shelves<br>Interior Light<br>Refrigerator - Interior<br>Height<br>Refrigerator - Interior                                                                                                                                                                                      | Factory<br>Reversible<br>Yes<br>28.75" (73 cm)                                                                                           |
| Door Swing<br>Reversible<br>Adjustable Shelves<br>Interior Light<br>Refrigerator - Interior<br>Height<br>Refrigerator - Interior<br>Width<br>Refrigerator - Interior                                                                                                                                                  | Factory<br>Reversible<br>Yes<br>28.75" (73 cm)<br>15.75" (40 cm)                                                                         |
| Door Swing<br>Reversible<br>Adjustable Shelves<br>Interior Light<br>Refrigerator - Interior<br>Height<br>Refrigerator - Interior<br>Width<br>Refrigerator - Interior<br>Depth                                                                                                                                         | Factory<br>Reversible<br>Yes<br>28.75" (73 cm)<br>15.75" (40 cm)<br>17.75" (45 cm)                                                       |
| Door Swing<br>Reversible<br>Adjustable Shelves<br>Interior Light<br>Refrigerator - Interior<br>Height<br>Refrigerator - Interior<br>Width<br>Refrigerator - Interior<br>Depth<br>Refrigerator - Shelf Type                                                                                                            | Factory<br>Reversible<br>Yes<br>28.75" (73 cm)<br>15.75" (40 cm)<br>17.75" (45 cm)<br>Wire                                               |
| Door Swing<br>Reversible<br>Adjustable Shelves<br>Interior Light<br>Refrigerator - Interior<br>Height<br>Refrigerator - Interior<br>Width<br>Refrigerator - Interior<br>Depth<br>Refrigerator - Shelf Type<br>Refrigerator - Shelf Qty                                                                                | Factory<br>Reversible<br>Yes<br>28.75" (73 cm)<br>15.75" (40 cm)<br>17.75" (45 cm)<br>Wire<br>2                                          |
| Door Swing         Reversible         Adjustable Shelves         Interior Light         Refrigerator - Interior         Height         Refrigerator - Interior         Width         Refrigerator - Interior         Depth         Refrigerator - Shelf Type         Refrigerator - Shelf Qty         Thermostat Type | Factory<br>Reversible<br>Yes<br>28.75" (73 cm)<br>15.75" (40 cm)<br>17.75" (45 cm)<br>Wire<br>2<br>Dial                                  |
| Door Swing<br>Reversible<br>Adjustable Shelves<br>Interior Light<br>Refrigerator - Interior<br>Height<br>Refrigerator - Interior<br>Width<br>Refrigerator - Interior<br>Depth<br>Refrigerator - Shelf Type<br>Refrigerator - Shelf Qty<br>Thermostat Type<br>Fan Type                                                 | Factory<br>Reversible<br>Yes<br>28.75" (73 cm)<br>15.75" (40 cm)<br>17.75" (45 cm)<br>Wire<br>2<br>Dial<br>Interior                      |
| Door SwingReversibleAdjustable ShelvesInterior LightRefrigerator - InteriorHeightRefrigerator - InteriorWidthRefrigerator - InteriorDepthRefrigerator - Shelf TypeRefrigerator - Shelf QtyThermostat TypeFan TypeRefrigerant Type                                                                                     | Factory<br>Reversible<br>Yes<br>28.75" (73 cm)<br>15.75" (40 cm)<br>17.75" (45 cm)<br>Wire<br>2<br>Dial<br>Interior<br>R134a             |
| Door SwingReversibleAdjustable ShelvesInterior LightRefrigerator - InteriorHeightRefrigerator - InteriorWidthRefrigerator - InteriorDepthRefrigerator - Shelf TypeRefrigerator - Shelf QtyThermostat TypeFan TypeRefrigerant TypeRefrigerant Amount                                                                   | Factory<br>Reversible<br>Yes<br>28.75" (73 cm)<br>15.75" (40 cm)<br>17.75" (45 cm)<br>Wire<br>2<br>Dial<br>Interior<br>R134a<br>1.75 oz. |