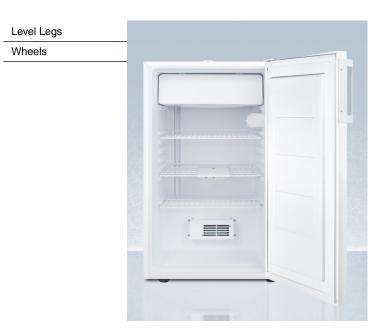

#### **Product Features:**

| ADA compliant                       | 32" high to fit under lower ADA compliant counters                                                                                                                                              |
|-------------------------------------|-------------------------------------------------------------------------------------------------------------------------------------------------------------------------------------------------|
| Commercially listed                 | ETL-S listed to NSF standards for commercial use                                                                                                                                                |
| Slim 20" width                      | Full 4.1 cu.ft. capacity inside conveniently slim footprint                                                                                                                                     |
| Built-in capable                    | Front-breathing design allows the unit to be installed under counters                                                                                                                           |
| NIST calibrated temperature display | Thermometer provides continuous display of the current and high/low temperature to the nearest tenth of a degree, with a readout switchable from Celsius to Fahrenheit at the touch of a button |
| Buffered temperature probe          | Thermometer probe is encased in a glycol-filled bottle to better simulate the temperature of stored contents instead of refrigerator air temperature                                            |
| Compact freezer compartment         | Includes interior freezer to store ice packs                                                                                                                                                    |
| Factory installed lock              | Top-mounted for convenient security                                                                                                                                                             |
| Manual defrost                      | Efficient performance with reliable temperature stability                                                                                                                                       |
|                                     |                                                                                                                                                                                                 |

### CM411LBI7PLUS2ADA Specifications:

| Overview                                                                                                                                                                                                                                         |                                                                                                              |
|--------------------------------------------------------------------------------------------------------------------------------------------------------------------------------------------------------------------------------------------------|--------------------------------------------------------------------------------------------------------------|
| Height of Cabinet                                                                                                                                                                                                                                | 32.0" (81 cm)                                                                                                |
| Height to Hinge Cap                                                                                                                                                                                                                              | 32.5" (83 cm)                                                                                                |
| Width                                                                                                                                                                                                                                            | 19.25" (49 cm)                                                                                               |
| Depth                                                                                                                                                                                                                                            | 21.38" (54 cm)                                                                                               |
| Depth with Handle                                                                                                                                                                                                                                | 23.0" (58 cm)                                                                                                |
| Depth with door at 90°                                                                                                                                                                                                                           | 39.5" (100 cm)                                                                                               |
| Capacity                                                                                                                                                                                                                                         | 4.1 cu.ft. (116 L)                                                                                           |
| Defrost Type                                                                                                                                                                                                                                     | Manual                                                                                                       |
| Door                                                                                                                                                                                                                                             | White                                                                                                        |
| Cabinet                                                                                                                                                                                                                                          | White                                                                                                        |
| US Electrical Safety                                                                                                                                                                                                                             | ETL                                                                                                          |
| Canadian Electrical Safety                                                                                                                                                                                                                       | ETL-C                                                                                                        |
| Sanitation                                                                                                                                                                                                                                       | ETL-S                                                                                                        |
| Amps                                                                                                                                                                                                                                             | 1.4                                                                                                          |
| Voltage/Frequency                                                                                                                                                                                                                                | 115 V AC/60 Hz                                                                                               |
| Weight                                                                                                                                                                                                                                           | 64.0 lbs. (29 kg)                                                                                            |
| Parts & Labor Warranty                                                                                                                                                                                                                           | 1 Year                                                                                                       |
| Compressor Warranty                                                                                                                                                                                                                              | 5 Years                                                                                                      |
| UPC                                                                                                                                                                                                                                              | 761101057378                                                                                                 |
|                                                                                                                                                                                                                                                  |                                                                                                              |
| Refrigerator-Freezer                                                                                                                                                                                                                             |                                                                                                              |
| Refrigerator-Freezer  Door Swing                                                                                                                                                                                                                 | RHD                                                                                                          |
|                                                                                                                                                                                                                                                  | RHD<br>Factory<br>Reversible                                                                                 |
| Door Swing                                                                                                                                                                                                                                       | Factory                                                                                                      |
| Door Swing Reversible                                                                                                                                                                                                                            | Factory<br>Reversible                                                                                        |
| Door Swing Reversible Adjustable Shelves                                                                                                                                                                                                         | Factory<br>Reversible<br>Yes                                                                                 |
| Door Swing  Reversible  Adjustable Shelves  Interior Light  Refrigerator - Interior                                                                                                                                                              | Factory<br>Reversible<br>Yes<br>Yes                                                                          |
| Door Swing Reversible  Adjustable Shelves Interior Light Refrigerator - Interior Height Refrigerator - Interior                                                                                                                                  | Factory<br>Reversible Yes Yes 28.75" (73 cm)                                                                 |
| Door Swing Reversible  Adjustable Shelves Interior Light Refrigerator - Interior Height Refrigerator - Interior Width Refrigerator - Interior                                                                                                    | Factory<br>Reversible<br>Yes<br>Yes<br>28.75" (73 cm)<br>15.75" (40 cm)                                      |
| Door Swing Reversible  Adjustable Shelves Interior Light Refrigerator - Interior Height Refrigerator - Interior Width Refrigerator - Interior Depth                                                                                              | Factory<br>Reversible Yes Yes 28.75" (73 cm) 15.75" (40 cm) 17.75" (45 cm)                                   |
| Door Swing Reversible  Adjustable Shelves Interior Light Refrigerator - Interior Height Refrigerator - Interior Width Refrigerator - Interior Depth Refrigerator - Shelf Type                                                                    | Factory<br>Reversible  Yes  Yes  28.75" (73 cm)  15.75" (40 cm)  17.75" (45 cm)  Wire                        |
| Door Swing Reversible  Adjustable Shelves Interior Light Refrigerator - Interior Height Refrigerator - Interior Width Refrigerator - Interior Depth Refrigerator - Shelf Type Refrigerator - Shelf Qty                                           | Factory<br>Reversible  Yes  Yes  28.75" (73 cm)  15.75" (40 cm)  17.75" (45 cm)  Wire                        |
| Door Swing Reversible  Adjustable Shelves Interior Light Refrigerator - Interior Height Refrigerator - Interior Width Refrigerator - Interior Depth Refrigerator - Shelf Type Refrigerator - Shelf Qty Thermostat Type                           | Factory<br>Reversible  Yes  Yes  28.75" (73 cm)  15.75" (40 cm)  17.75" (45 cm)  Wire  2  Dial               |
| Door Swing Reversible  Adjustable Shelves Interior Light Refrigerator - Interior Height Refrigerator - Interior Width Refrigerator - Interior Depth Refrigerator - Shelf Type Refrigerator - Shelf Qty Thermostat Type Fan Type                  | Factory Reversible  Yes  Yes  28.75" (73 cm)  15.75" (40 cm)  17.75" (45 cm)  Wire  2  Dial  Interior        |
| Door Swing Reversible  Adjustable Shelves Interior Light Refrigerator - Interior Height Refrigerator - Interior Width Refrigerator - Interior Depth Refrigerator - Shelf Type Refrigerator - Shelf Qty Thermostat Type Fan Type Refrigerant Type | Factory Reversible  Yes  Yes  28.75" (73 cm)  15.75" (40 cm)  17.75" (45 cm)  Wire  2  Dial  Interior  R134a |