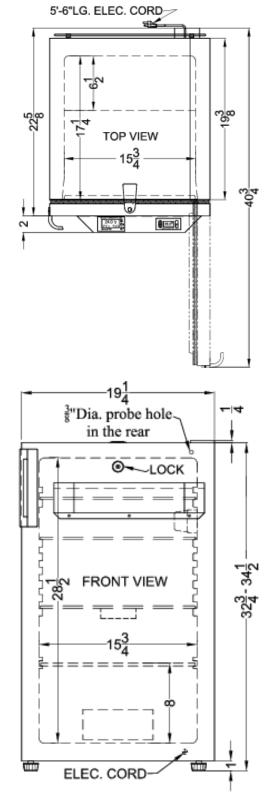

#### 33.5" x 19.25" x 22.63" (H x W x D)

Built-in undercounter auto defrost medical/scientific allrefrigerator with front control panel equipped with a digital thermostat and NIST calibrated thermometer/alarm; includes front lock, hospital grade cord, and internal fan

## FF511LBI7MED2 Specifications:

| Height of Cabinet         33.5" (85 cm)           Width         19.25" (49 cm)           Depth         22.63" (57 cm)           Depth with Handle         24.63" (63 cm)           Depth with door at 90°         40.75" (104 cm)           Capacity         4.1 cu.ft. (116 L)           Defrost Type         Automatic           Door         White           Cabinet         White           US Electrical Safety         ETL-C           Safety         ETL-C           Sanitation         ETL-S           Amps         1.4           Voltage/Frequency         115 V AC/60 Hz           Weight         70.0 lbs. (32 kg)           Parts & Labor Warranty         2 Years           Compressor Warranty         5 Years           UPC         761101056746           Refrigerator Features         Door Swing           Door Swing         RHD           Reversible         Factory Reversible           Shelf Type         Wire           Shelf Qty         3           Adjustable Shelves         Yes           Thermostat Type         Interior and Exterior           Refrigerant Amount         1.75oz.           High Side PSI <t< th=""><th>Overview</th><th></th></t<> | Overview                                                                                                                                                                                                                                     |                                                                                                                                                               |
|-------------------------------------------------------------------------------------------------------------------------------------------------------------------------------------------------------------------------------------------------------------------------------------------------------------------------------------------------------------------------------------------------------------------------------------------------------------------------------------------------------------------------------------------------------------------------------------------------------------------------------------------------------------------------------------------------------------------------------------------------------------------------------------------------------------------------------------------------------------------------------------------------------------------------------------------------------------------------------------------------------------------------------------------------------------------------------------------------------------------------------------------------------------------------------------|----------------------------------------------------------------------------------------------------------------------------------------------------------------------------------------------------------------------------------------------|---------------------------------------------------------------------------------------------------------------------------------------------------------------|
| Interior1000 (1000)Depth22.63" (57 cm)Depth with door at 90°40.75" (104 cm)Capacity4.1 cu.ft. (116 L)Defrost TypeAutomaticDoorWhiteCabinetWhiteUS Electrical SafetyETL-Canadian Electrical<br>SafetyETL-CSanitationETL-SAmps1.4Voltage/Frequency115 V AC/60 HzWeight70.0 lbs. (32 kg)Parts & Labor Warranty2 YearsCompressor Warranty5 YearsUPC761101056746Refrigerator Features11000Door SwingRHDReversibleFactory ReversibleShelf TypeWireShelf Qty3Adjustable ShelvesYesThermostat TypeInterior and<br>ExteriorRefrigerant Type103.00Level Legs Qty4Interior LightYesTemperature Range2° to 8°CDimensions2° to 8°C <td>Height of Cabinet</td> <td>33.5" (85 cm)</td>                                                                                                                                                                                                                | Height of Cabinet                                                                                                                                                                                                                            | 33.5" (85 cm)                                                                                                                                                 |
| Depth with Handle24.63" (63 cm)Depth with door at 90°40.75" (104 cm)Capacity4.1 cu.ft. (116 L)Defrost TypeAutomaticDoorWhiteCabinetWhiteCanadian Electrical SafetyETLCanadian ElectricalETL-CSafety1.4Voltage/Frequency115 V AC/60 HzWeight70.0 lbs. (32 kg)Parts & Labor Warranty2 YearsCompressor Warranty2 YearsUPC761101056746Refrigerator FeaturesWireDoor SwingRHDReversibleFactory ReversibleShelf TypeWireShelf Qty3Adjustable ShelvesYesThermostat TypeDigitalFan TypeInterior and<br>ExteriorRefrigerant Amount1.75oz.High Side PSI205.0Low Side PSI103.0Level Legs Qty4Interior LightYesTemperature Range2° to 8°CDimensions15.75" (40 cm)Interior Width15.75" (40 cm)                                                                                                                                                                                                                                                                                                                                                                                                                                                                                                   | Width                                                                                                                                                                                                                                        | 19.25" (49 cm)                                                                                                                                                |
| Depth with door at 90°40.75" (104 cm)Capacity4.1 cu.ft. (116 L)Defrost TypeAutomaticDoorWhiteCabinetWhiteUS Electrical SafetyETLCanadian ElectricalETL-CSafetySanitationSanitationETL-SAmps1.4Voltage/Frequency115 V AC/60 HzWeight70.0 lbs. (32 kg)Parts & Labor Warranty2 YearsCompressor Warranty5 YearsUPC761101056746Refrigerator FeaturesDoor SwingDoor SwingRHDReversibleFactory ReversibleShelf TypeWireShelf Qty3Adjustable ShelvesYesThermostat TypeInterior and<br>ExteriorRefrigerant Amount1.75oz.High Side PSI205.0Low Side PSI205.0Low Side PSI205.0Interior LightYesTemperature Range2° to 8°CDimensions103.75" (40 cm)Interior Width15.75" (40 cm)                                                                                                                                                                                                                                                                                                                                                                                                                                                                                                                 | Depth                                                                                                                                                                                                                                        | 22.63" (57 cm)                                                                                                                                                |
| Capacity4.1 cu.ft. (116 L)Defrost TypeAutomaticDoorWhiteCabinetWhiteUS Electrical SafetyETLCanadian ElectricalETL-CSafetySanitationSanitationETL-SAmps1.4Voltage/Frequency115 V AC/60 HzWeight70.0 lbs. (32 kg)Parts & Labor Warranty2 YearsCompressor Warranty2 YearsUPC761101056746Refrigerator FeaturesTOODoor SwingRHDReversibleFactory ReversibleShelf TypeWireShelf Qty3Adjustable ShelvesYesThermostat TypeInterior and<br>ExteriorRefrigerant Amount1.75oz.High Side PSI205.0Low Side PSI103.0Level Legs Qty4Interior LightYesTemperature Range2° to 8°CDimensions2° to 8°CDimensions205.0" (40 cm)Interior Width15.75" (40 cm)                                                                                                                                                                                                                                                                                                                                                                                                                                                                                                                                             | Depth with Handle                                                                                                                                                                                                                            | 24.63" (63 cm)                                                                                                                                                |
| Defrost TypeAutomaticDoorWhiteCabinetWhiteUS Electrical SafetyETLCanadian Electrical<br>SafetyETL-CSanitationETL-SAmps1.4Voltage/Frequency115 V AC/60 HzWeight70.0 lbs. (32 kg)Parts & Labor Warranty2 YearsCompressor Warranty5 YearsUPC761101056746Refrigerator Features1000 SwingDoor SwingRHDReversibleFactory ReversibleShelf Qty3Adjustable ShelvesYesThermostat TypeInterior and<br>ExteriorRefrigerant Amount1.750z.High Side PSI205.0Low Side PSI103.0Level Legs Qty4Interior LightYesTemperature Range2° to 8°CDimensions20 to 0Interior Width15.75" (40 cm)                                                                                                                                                                                                                                                                                                                                                                                                                                                                                                                                                                                                              | Depth with door at 90°                                                                                                                                                                                                                       | 40.75" (104 cm)                                                                                                                                               |
| DoorWhiteCabinetWhiteCabinetWhiteUS Electrical SafetyETLCanadian ElectricalETL-CSafetySanitationSanitationETL-SAmps1.4Voltage/Frequency115 V AC/60 HzWeight70.0 lbs. (32 kg)Parts & Labor Warranty2 YearsCompressor Warranty5 YearsUPC761101056746Refrigerator FeaturesDoor SwingDoor SwingRHDReversibleFactory ReversibleShelf TypeWireShelf Qty3Adjustable ShelvesYesThermostat TypeInterior and<br>ExteriorRefrigerant TypeR134aRefrigerant Type103.0Level Legs Qty4Interior LightYesTemperature Range2° to 8°CDimensions20 to 0Interior Height28.5" (72 cm)Interior Width15.75" (40 cm)                                                                                                                                                                                                                                                                                                                                                                                                                                                                                                                                                                                         | Capacity                                                                                                                                                                                                                                     | 4.1 cu.ft. (116 L)                                                                                                                                            |
| CabinetWhiteUS Electrical SafetyETLCanadian ElectricalETL-CSafetySanitationSanitationETL-SAmps1.4Voltage/Frequency115 V AC/60 HzWeight70.0 lbs. (32 kg)Parts & Labor Warranty2 YearsCompressor Warranty5 YearsUPC761101056746Refrigerator Features1000 SwingDoor SwingRHDReversibleFactory ReversibleShelf TypeWireShelf Qty3Adjustable ShelvesYesThermostat TypeInterior and<br>ExteriorRefrigerant TypeInterior and<br>ExteriorRefrigerant Amount1.75oz.High Side PSI205.0Low Side PSI103.0Level Legs Qty4Interior LightYesTemperature Range2º to 8ºCDimensions20 to 8ºCInterior Height28.5" (72 cm)Interior Width15.75" (40 cm)                                                                                                                                                                                                                                                                                                                                                                                                                                                                                                                                                  | Defrost Type                                                                                                                                                                                                                                 | Automatic                                                                                                                                                     |
| US Electrical SafetyETLCanadian Electrical<br>SafetyETL-CSanitationETL-SAmps1.4Voltage/Frequency115 V AC/60 HzWeight70.0 lbs. (32 kg)Parts & Labor Warranty2 YearsCompressor Warranty5 YearsUPC761101056746Refrigerator Features1000 SwingDoor SwingRHDReversibleFactory ReversibleShelf TypeWireShelf Qty3Adjustable ShelvesYesThermostat TypeInterior and<br>ExteriorRefrigerant TypeR134aRefrigerant Amount1.7502.High Side PSI205.0Low Side PSI205.0Low Side PSI205.0Low Side PSI205.0Interior LightYesTemperature Range2° to 8°CDimensions20° to 8°CDimensions28.5" (72 cm)Interior Width15.75" (40 cm)                                                                                                                                                                                                                                                                                                                                                                                                                                                                                                                                                                        | Door                                                                                                                                                                                                                                         | White                                                                                                                                                         |
| Canadian Electrical<br>SafetyETL-C<br>SafetySanitationETL-SAmps1.4Voltage/Frequency115 V AC/60 HzWeight70.0 lbs. (32 kg)Parts & Labor Warranty2 YearsCompressor Warranty2 YearsUPC761101056746Refrigerator Features1000 SwingDoor SwingRHDReversibleFactory ReversibleShelf TypeWireShelf Qty3Adjustable ShelvesYesThermostat TypeInterior and<br>ExteriorRefrigerant TypeR134aRefrigerant Amount1.75oz.High Side PSI205.0Low Side PSI205.0Low Side PSI205.0Low Side PSI205.0Low Side PSI205.0Interior LightYesTemperature Range2° to 8°CDimensions28.5" (72 cm)Interior Width15.75" (40 cm)                                                                                                                                                                                                                                                                                                                                                                                                                                                                                                                                                                                        | Cabinet                                                                                                                                                                                                                                      | White                                                                                                                                                         |
| SafetySanitationETL-SAmps1.4Voltage/Frequency115 V AC/60 HzWeight70.0 lbs. (32 kg)Parts & Labor Warranty2 YearsCompressor Warranty5 YearsUPC761101056746Refrigerator Features1000 SwingDoor SwingRHDReversibleFactory ReversibleShelf TypeWireShelf Qty3Adjustable ShelvesYesThermostat TypeInterior and<br>ExteriorRefrigerant TypeInterior and<br>ExteriorRefrigerant Amount1.75oz.High Side PSI205.0Low Side PSI103.0Level Legs Qty4Interior LightYesTemperature Range2° to 8°CDimensions28.5" (72 cm)Interior Width15.75" (40 cm)                                                                                                                                                                                                                                                                                                                                                                                                                                                                                                                                                                                                                                               | US Electrical Safety                                                                                                                                                                                                                         | ETL                                                                                                                                                           |
| Amps1.4Voltage/Frequency115 V AC/60 HzWeight70.0 lbs. (32 kg)Parts & Labor Warranty2 YearsCompressor Warranty2 YearsUPC761101056746Refrigerator FeaturesDoor SwingRHDReversibleFactory ReversibleShelf TypeWireShelf Qty3Adjustable ShelvesYesThermostat TypeInterior and<br>ExteriorRefrigerant TypeR134aRefrigerant Amount1.75oz.High Side PSI205.0Low Side PSI205.0Level Legs Qty4Interior LightYesTemperature Range2° to 8°CDimensions28.5" (72 cm)Interior Width15.75" (40 cm)                                                                                                                                                                                                                                                                                                                                                                                                                                                                                                                                                                                                                                                                                                 |                                                                                                                                                                                                                                              | ETL-C                                                                                                                                                         |
| Voltage/Frequency115 V AC/60 HzWeight70.0 lbs. (32 kg)Parts & Labor Warranty2 YearsCompressor Warranty5 YearsUPC761101056746Refrigerator Features0000 SwingDoor SwingRHDReversibleFactory ReversibleShelf TypeWireShelf Qty3Adjustable ShelvesYesThermostat TypeInterior and<br>ExteriorRefrigerant TypeR134aRefrigerant Amount1.75oz.High Side PSI205.0Low Side PSI103.0Level Legs Qty4Interior LightYesTemperature Range2° to 8°CDimensions28.5" (72 cm)Interior Width15.75" (40 cm)                                                                                                                                                                                                                                                                                                                                                                                                                                                                                                                                                                                                                                                                                              | Sanitation                                                                                                                                                                                                                                   | ETL-S                                                                                                                                                         |
| Weight70.0 lbs. (32 kg)Parts & Labor Warranty2 YearsCompressor Warranty5 YearsUPC761101056746Refrigerator FeaturesDoor SwingDoor SwingRHDReversibleFactory ReversibleShelf TypeWireShelf Qty3Adjustable ShelvesYesThermostat TypeInterior and<br>ExteriorRefrigerant TypeR134aRefrigerant Type205.0Low Side PSI205.0Low Side PSI205.0Level Legs Qty4Interior LightYesTemperature Range2° to 8°CDimensions28.5" (72 cm)Interior Width15.75" (40 cm)                                                                                                                                                                                                                                                                                                                                                                                                                                                                                                                                                                                                                                                                                                                                  | Amps                                                                                                                                                                                                                                         | 1.4                                                                                                                                                           |
| Parts & Labor Warranty2 YearsCompressor Warranty5 YearsUPC761101056746Refrigerator FeaturesDoor SwingDoor SwingRHDReversibleFactory ReversibleShelf TypeWireShelf Qty3Adjustable ShelvesYesThermostat TypeDigitalFan TypeInterior and<br>ExteriorRefrigerant TypeR134aRefrigerant Type103.0Low Side PSI205.0Low Side PSI205.0Low Side PSI205.0Low Side PSI205.0Interior LightYesTemperature Range2° to 8°CDimensions28.5" (72 cm)Interior Width15.75" (40 cm)                                                                                                                                                                                                                                                                                                                                                                                                                                                                                                                                                                                                                                                                                                                       | Voltage/Frequency                                                                                                                                                                                                                            | 115 V AC/60 Hz                                                                                                                                                |
| Compressor Warranty5 YearsUPC761101056746Refrigerator FeaturesDoor SwingRHDReversibleFactory ReversibleShelf TypeWireShelf Qty3Adjustable ShelvesYesThermostat TypeInterior and<br>ExteriorRefrigerant TypeR134aRefrigerant Amount1.75oz.High Side PSI205.0Low Side PSI205.0Level Legs Qty4Interior LightYesTemperature Range2° to 8°CDimensions28.5" (72 cm)Interior Width15.75" (40 cm)                                                                                                                                                                                                                                                                                                                                                                                                                                                                                                                                                                                                                                                                                                                                                                                           | Weight                                                                                                                                                                                                                                       | 70.0 lbs. (32 kg)                                                                                                                                             |
| VIC761101056746Refrigerator FeaturesDoor SwingRHDReversibleFactory ReversibleShelf TypeWireShelf Qty3Adjustable ShelvesYesThermostat TypeDigitalFan TypeInterior and<br>ExteriorRefrigerant TypeR134aRefrigerant Amount1.75oz.High Side PSI205.0Low Side PSI103.0Level Legs Qty4Interior LightYesTemperature Range2° to 8°CDimensions15.75" (40 cm)                                                                                                                                                                                                                                                                                                                                                                                                                                                                                                                                                                                                                                                                                                                                                                                                                                 | Parts & Labor Warranty                                                                                                                                                                                                                       | 2 Years                                                                                                                                                       |
| Refrigerator FeaturesDoor SwingRHDReversibleFactory ReversibleShelf TypeWireShelf Qty3Adjustable ShelvesYesThermostat TypeDigitalFan TypeInterior and<br>ExteriorRefrigerant TypeR134aRefrigerant Amount1.75oz.High Side PSI205.0Low Side PSI103.0Level Legs Qty4Interior LightYesTemperature Range2° to 8°CDimensions15.75" (40 cm)                                                                                                                                                                                                                                                                                                                                                                                                                                                                                                                                                                                                                                                                                                                                                                                                                                                | Compressor Warranty                                                                                                                                                                                                                          | 5 Years                                                                                                                                                       |
| Door SwingRHDReversibleFactory ReversibleShelf TypeWireShelf Qty3Adjustable ShelvesYesThermostat TypeDigitalFan TypeInterior and<br>ExteriorRefrigerant TypeR134aRefrigerant Amount1.75oz.High Side PSI205.0Low Side PSI103.0Level Legs Qty4Interior LightYesTemperature Range2° to 8°CDimensions15.75" (40 cm)                                                                                                                                                                                                                                                                                                                                                                                                                                                                                                                                                                                                                                                                                                                                                                                                                                                                     | UPC                                                                                                                                                                                                                                          | 761101056746                                                                                                                                                  |
| ReversibleFactory ReversibleShelf TypeWireShelf Qty3Adjustable ShelvesYesThermostat TypeDigitalFan TypeInterior and<br>ExteriorRefrigerant TypeR134aRefrigerant Amount1.75oz.High Side PSI205.0Low Side PSI103.0Level Legs Qty4Interior LightYesTemperature Range2º to 8ºCDimensions105.75" (40 cm)                                                                                                                                                                                                                                                                                                                                                                                                                                                                                                                                                                                                                                                                                                                                                                                                                                                                                 | Refrigerator Features                                                                                                                                                                                                                        |                                                                                                                                                               |
| Shelf TypeWireShelf Qty3Adjustable ShelvesYesThermostat TypeDigitalFan TypeInterior and<br>ExteriorRefrigerant TypeR134aRefrigerant Amount1.75oz.High Side PSI205.0Low Side PSI103.0Level Legs Qty4Interior LightYesTemperature Range2° to 8°CDimensions15.75" (40 cm)                                                                                                                                                                                                                                                                                                                                                                                                                                                                                                                                                                                                                                                                                                                                                                                                                                                                                                              |                                                                                                                                                                                                                                              |                                                                                                                                                               |
| Shelf Qty3Adjustable ShelvesYesThermostat TypeDigitalFan TypeInterior and<br>ExteriorRefrigerant TypeR134aRefrigerant Amount1.75oz.High Side PSI205.0Low Side PSI103.0Level Legs Qty4Interior LightYesTemperature Range2° to 8°CDimensions28.5" (72 cm)Interior Width15.75" (40 cm)                                                                                                                                                                                                                                                                                                                                                                                                                                                                                                                                                                                                                                                                                                                                                                                                                                                                                                 | Door Swing                                                                                                                                                                                                                                   | RHD                                                                                                                                                           |
| Adjustable ShelvesYesThermostat TypeDigitalFan TypeInterior and<br>ExteriorRefrigerant TypeR134aRefrigerant Amount1.75oz.High Side PSI205.0Low Side PSI103.0Level Legs Qty4Interior LightYesTemperature Range2° to 8°CDimensions15.75" (40 cm)                                                                                                                                                                                                                                                                                                                                                                                                                                                                                                                                                                                                                                                                                                                                                                                                                                                                                                                                      |                                                                                                                                                                                                                                              |                                                                                                                                                               |
| Thermostat TypeDigitalFan TypeInterior and<br>ExteriorRefrigerant TypeR134aRefrigerant Amount1.75oz.High Side PSI205.0Low Side PSI103.0Level Legs Qty4Interior LightYesTemperature Range2° to 8°CDimensions15.75" (40 cm)                                                                                                                                                                                                                                                                                                                                                                                                                                                                                                                                                                                                                                                                                                                                                                                                                                                                                                                                                           | Reversible                                                                                                                                                                                                                                   | Factory Reversible                                                                                                                                            |
| Fan TypeInterior and<br>ExteriorRefrigerant TypeR134aRefrigerant Amount1.75oz.High Side PSI205.0Low Side PSI103.0Level Legs Qty4Interior LightYesTemperature Range2° to 8°CDimensions101.0Interior Height28.5" (72 cm)Interior Width15.75" (40 cm)                                                                                                                                                                                                                                                                                                                                                                                                                                                                                                                                                                                                                                                                                                                                                                                                                                                                                                                                  | Reversible<br>Shelf Type                                                                                                                                                                                                                     | Factory Reversible<br>Wire                                                                                                                                    |
| ExteriorRefrigerant TypeR134aRefrigerant Amount1.75oz.High Side PSI205.0Low Side PSI103.0Level Legs Qty4Interior LightYesTemperature Range2º to 8ºCDimensions101.0Interior Height28.5" (72 cm)Interior Width15.75" (40 cm)                                                                                                                                                                                                                                                                                                                                                                                                                                                                                                                                                                                                                                                                                                                                                                                                                                                                                                                                                          | Reversible<br>Shelf Type<br>Shelf Qty                                                                                                                                                                                                        | Factory Reversible<br>Wire<br>3                                                                                                                               |
| Refrigerant Amount1.75oz.High Side PSI205.0Low Side PSI103.0Level Legs Qty4Interior LightYesTemperature Range2° to 8°CDimensions200Interior Height28.5" (72 cm)Interior Width15.75" (40 cm)                                                                                                                                                                                                                                                                                                                                                                                                                                                                                                                                                                                                                                                                                                                                                                                                                                                                                                                                                                                         | Reversible<br>Shelf Type<br>Shelf Qty<br>Adjustable Shelves                                                                                                                                                                                  | Factory Reversible<br>Wire<br>3<br>Yes                                                                                                                        |
| High Side PSI205.0Low Side PSI103.0Level Legs Qty4Interior LightYesTemperature Range2° to 8°CDimensions28.5" (72 cm)Interior Width15.75" (40 cm)                                                                                                                                                                                                                                                                                                                                                                                                                                                                                                                                                                                                                                                                                                                                                                                                                                                                                                                                                                                                                                    | Reversible<br>Shelf Type<br>Shelf Qty<br>Adjustable Shelves<br>Thermostat Type                                                                                                                                                               | Factory Reversible<br>Wire<br>3<br>Yes<br>Digital<br>Interior and                                                                                             |
| Low Side PSI103.0Level Legs Qty4Interior LightYesTemperature Range2° to 8°CDimensions20Interior Height28.5" (72 cm)Interior Width15.75" (40 cm)                                                                                                                                                                                                                                                                                                                                                                                                                                                                                                                                                                                                                                                                                                                                                                                                                                                                                                                                                                                                                                     | Reversible<br>Shelf Type<br>Shelf Qty<br>Adjustable Shelves<br>Thermostat Type<br>Fan Type                                                                                                                                                   | Factory Reversible<br>Wire<br>3<br>Yes<br>Digital<br>Interior and<br>Exterior                                                                                 |
| Level Legs Qty4Interior LightYesTemperature Range2° to 8°CDimensions28.5" (72 cm)Interior Height28.5" (72 cm)Interior Width15.75" (40 cm)                                                                                                                                                                                                                                                                                                                                                                                                                                                                                                                                                                                                                                                                                                                                                                                                                                                                                                                                                                                                                                           | Reversible<br>Shelf Type<br>Shelf Qty<br>Adjustable Shelves<br>Thermostat Type<br>Fan Type<br>Refrigerant Type                                                                                                                               | Factory Reversible<br>Wire<br>3<br>Yes<br>Digital<br>Interior and<br>Exterior<br>R134a                                                                        |
| Interior LightYesTemperature Range2° to 8°CDimensions28.5" (72 cm)Interior Height28.5" (72 cm)Interior Width15.75" (40 cm)                                                                                                                                                                                                                                                                                                                                                                                                                                                                                                                                                                                                                                                                                                                                                                                                                                                                                                                                                                                                                                                          | Reversible<br>Shelf Type<br>Shelf Qty<br>Adjustable Shelves<br>Thermostat Type<br>Fan Type<br>Refrigerant Type<br>Refrigerant Amount                                                                                                         | Factory Reversible<br>Wire<br>3<br>Yes<br>Digital<br>Interior and<br>Exterior<br>R134a<br>1.75oz.                                                             |
| Temperature Range2° to 8°CDimensions28.5" (72 cm)Interior Height28.5" (72 cm)Interior Width15.75" (40 cm)                                                                                                                                                                                                                                                                                                                                                                                                                                                                                                                                                                                                                                                                                                                                                                                                                                                                                                                                                                                                                                                                           | Reversible<br>Shelf Type<br>Shelf Qty<br>Adjustable Shelves<br>Thermostat Type<br>Fan Type<br>Refrigerant Type<br>Refrigerant Amount<br>High Side PSI                                                                                        | Factory Reversible<br>Wire<br>3<br>Yes<br>Digital<br>Interior and<br>Exterior<br>R134a<br>1.75oz.<br>205.0                                                    |
| Dimensions       Interior Height     28.5" (72 cm)       Interior Width     15.75" (40 cm)                                                                                                                                                                                                                                                                                                                                                                                                                                                                                                                                                                                                                                                                                                                                                                                                                                                                                                                                                                                                                                                                                          | Reversible<br>Shelf Type<br>Shelf Qty<br>Adjustable Shelves<br>Thermostat Type<br>Fan Type<br>Refrigerant Type<br>Refrigerant Amount<br>High Side PSI<br>Low Side PSI                                                                        | Factory Reversible<br>Wire<br>3<br>Yes<br>Digital<br>Interior and<br>Exterior<br>R134a<br>1.75oz.<br>205.0<br>103.0                                           |
| Interior Height         28.5" (72 cm)           Interior Width         15.75" (40 cm)                                                                                                                                                                                                                                                                                                                                                                                                                                                                                                                                                                                                                                                                                                                                                                                                                                                                                                                                                                                                                                                                                               | Reversible<br>Shelf Type<br>Shelf Qty<br>Adjustable Shelves<br>Thermostat Type<br>Fan Type<br>Refrigerant Type<br>Refrigerant Amount<br>High Side PSI<br>Low Side PSI<br>Level Legs Qty                                                      | Factory Reversible<br>Wire<br>3<br>Yes<br>Digital<br>Interior and<br>Exterior<br>R134a<br>1.75oz.<br>205.0<br>103.0<br>4                                      |
| Interior Width 15.75" (40 cm)                                                                                                                                                                                                                                                                                                                                                                                                                                                                                                                                                                                                                                                                                                                                                                                                                                                                                                                                                                                                                                                                                                                                                       | Reversible Shelf Type Shelf Qty Adjustable Shelves Thermostat Type Fan Type Refrigerant Type Refrigerant Amount High Side PSI Low Side PSI Level Legs Qty Interior Light                                                                     | Factory Reversible<br>Wire<br>3<br>Yes<br>Digital<br>Interior and<br>Exterior<br>R134a<br>1.75oz.<br>205.0<br>103.0<br>4<br>Yes                               |
| . ,                                                                                                                                                                                                                                                                                                                                                                                                                                                                                                                                                                                                                                                                                                                                                                                                                                                                                                                                                                                                                                                                                                                                                                                 | Reversible Shelf Type Shelf Qty Adjustable Shelves Thermostat Type Fan Type Refrigerant Type Refrigerant Amount High Side PSI Low Side PSI Level Legs Qty Interior Light Temperature Range                                                   | Factory Reversible<br>Wire<br>3<br>Yes<br>Digital<br>Interior and<br>Exterior<br>R134a<br>1.75oz.<br>205.0<br>103.0<br>4<br>Yes                               |
| Interior Depth 17.25" (44 cm)                                                                                                                                                                                                                                                                                                                                                                                                                                                                                                                                                                                                                                                                                                                                                                                                                                                                                                                                                                                                                                                                                                                                                       | Reversible<br>Shelf Type<br>Shelf Qty<br>Adjustable Shelves<br>Thermostat Type<br>Fan Type<br>Refrigerant Type<br>Refrigerant Amount<br>High Side PSI<br>Low Side PSI<br>Level Legs Qty<br>Interior Light<br>Temperature Range<br>Dimensions | Factory Reversible<br>Wire<br>3<br>Yes<br>Digital<br>Interior and<br>Exterior<br>R134a<br>1.75oz.<br>205.0<br>103.0<br>4<br>Yes<br>2º to 8ºC                  |
|                                                                                                                                                                                                                                                                                                                                                                                                                                                                                                                                                                                                                                                                                                                                                                                                                                                                                                                                                                                                                                                                                                                                                                                     | Reversible Shelf Type Shelf Qty Adjustable Shelves Thermostat Type Fan Type Refrigerant Type Refrigerant Amount High Side PSI Low Side PSI Level Legs Qty Interior Light Temperature Range Dimensions Interior Height                        | Factory Reversible<br>Wire<br>3<br>Yes<br>Digital<br>Interior and<br>Exterior<br>R134a<br>1.75oz.<br>205.0<br>103.0<br>4<br>Yes<br>2º to 8ºC<br>28.5" (72 cm) |