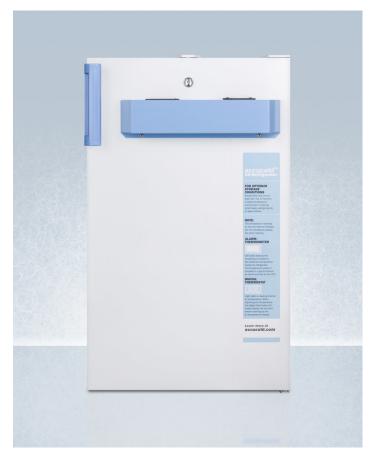

#### 33.5" x 19.25" x 22.63" (H x W x D)

Built-in undercounter auto defrost medical/scientific allrefrigerator with front control panel equipped with a digital thermostat and NIST calibrated thermometer/alarm; includes front lock, hospital grade cord, and internal fan

## **Highlights:**

User-friendly front control panel keeps the thermostat and alarm in reach without having to open the door

Specially designed and featured to meet the CDC, VFC and VFA's guidelines for safe vaccine storage

Flexible design allows built-in or freestanding use in 20" wide spaces

| Designed and engineered to store vaccines and other sensitive materials under stable temperature conditions                                                                                                                                 |
|---------------------------------------------------------------------------------------------------------------------------------------------------------------------------------------------------------------------------------------------|
| ETL-S listed to ANSI-NSF Standard 7 for facilities with commercial requirements                                                                                                                                                             |
| Front-breathing system allows the unit to be used built-in                                                                                                                                                                                  |
| Digital microprocessor for easy and precise temperature management, with all controls externally located for added convenience                                                                                                              |
| Audible alarm sounds if the interior temperature rises or falls out of set range                                                                                                                                                            |
| Alarm includes continuous NIST calibrated display of the current interior and high/low temperature, and can be switched from Celsius to Fahrenheit at the touch of a button                                                                 |
| Thermometer probe is encased in a glycol-filled bottle and stored in a fixed box on the center shelf. This is the ideal way to produce temperature readings closest to stored contents, as recommended by the CDC, VFC and VFA's guidelines |
| Keyed lock conveniently located towards the top of the door for added security (2 keys included)                                                                                                                                            |
| Reduced maintenance with auto defrost system                                                                                                                                                                                                |
|                                                                                                                                                                                                                                             |