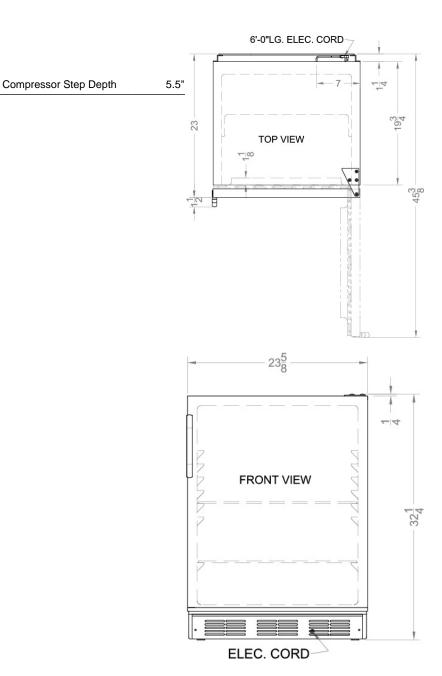

### **AL750 Specifications:**

| Overview                                                                                                                                                                                                             |                                                                                 |
|----------------------------------------------------------------------------------------------------------------------------------------------------------------------------------------------------------------------|---------------------------------------------------------------------------------|
| Height of Cabinet                                                                                                                                                                                                    | 32.0" (81 cm)                                                                   |
| Height to Hinge Cap                                                                                                                                                                                                  | 32.25" (82 cm)                                                                  |
| Width                                                                                                                                                                                                                | 23.63" (60 cm)                                                                  |
| Depth                                                                                                                                                                                                                | 23.5" (60 cm)                                                                   |
| Depth with Handle                                                                                                                                                                                                    | 24.0" (61 cm)                                                                   |
| Depth with door at 90°                                                                                                                                                                                               | 45.13" (115 cm)                                                                 |
| Capacity                                                                                                                                                                                                             | 5.5 cu.ft. (156 L)                                                              |
| Defrost Type                                                                                                                                                                                                         | Automatic                                                                       |
| Door                                                                                                                                                                                                                 | White                                                                           |
| Cabinet                                                                                                                                                                                                              | White                                                                           |
| US Electrical Safety                                                                                                                                                                                                 | UL                                                                              |
| Canadian Electrical<br>Safety                                                                                                                                                                                        | ULC                                                                             |
| Amps                                                                                                                                                                                                                 | 1.3                                                                             |
| Voltage/Frequency                                                                                                                                                                                                    | 115 V AC/60 Hz                                                                  |
| Weight                                                                                                                                                                                                               | 100.0 lbs. (45 kg)                                                              |
| Parts & Labor Warranty                                                                                                                                                                                               | 1 Year                                                                          |
| Compressor Warranty                                                                                                                                                                                                  | 5 Years                                                                         |
| UPC                                                                                                                                                                                                                  | 761101002606                                                                    |
|                                                                                                                                                                                                                      |                                                                                 |
| Refrigerator Features                                                                                                                                                                                                |                                                                                 |
| Refrigerator Features  Door Swing                                                                                                                                                                                    | RHD                                                                             |
|                                                                                                                                                                                                                      | RHD<br>Yes                                                                      |
| Door Swing                                                                                                                                                                                                           |                                                                                 |
| Door Swing Reversible                                                                                                                                                                                                | Yes                                                                             |
| Door Swing Reversible Shelf Type                                                                                                                                                                                     | Yes<br>Wire                                                                     |
| Door Swing Reversible Shelf Type Shelf Qty                                                                                                                                                                           | Yes<br>Wire                                                                     |
| Door Swing Reversible Shelf Type Shelf Qty Adjustable Shelves                                                                                                                                                        | Yes Wire 3 Yes                                                                  |
| Door Swing Reversible Shelf Type Shelf Qty Adjustable Shelves Thermostat Type                                                                                                                                        | Yes Wire 3 Yes Dial                                                             |
| Door Swing Reversible Shelf Type Shelf Qty Adjustable Shelves Thermostat Type Refrigerant Type                                                                                                                       | Yes Wire 3 Yes Dial R134a                                                       |
| Door Swing Reversible Shelf Type Shelf Qty Adjustable Shelves Thermostat Type Refrigerant Type Refrigerant Amount                                                                                                    | Yes Wire 3 Yes Dial R134a 1.8oz.                                                |
| Door Swing Reversible Shelf Type Shelf Qty Adjustable Shelves Thermostat Type Refrigerant Type Refrigerant Amount High Side PSI                                                                                      | Yes Wire 3 Yes Dial R134a 1.8oz. 285.0                                          |
| Door Swing Reversible Shelf Type Shelf Qty Adjustable Shelves Thermostat Type Refrigerant Type Refrigerant Amount High Side PSI Low Side PSI                                                                         | Yes Wire 3 Yes Dial R134a 1.8oz. 285.0 88.0                                     |
| Door Swing Reversible Shelf Type Shelf Qty Adjustable Shelves Thermostat Type Refrigerant Type Refrigerant Amount High Side PSI Low Side PSI Level Legs Qty                                                          | Yes Wire 3 Yes Dial R134a 1.8oz. 285.0 88.0                                     |
| Door Swing Reversible Shelf Type Shelf Qty Adjustable Shelves Thermostat Type Refrigerant Type Refrigerant Amount High Side PSI Low Side PSI Level Legs Qty Interior Light                                           | Yes Wire 3 Yes Dial R134a 1.8oz. 285.0 88.0                                     |
| Door Swing Reversible Shelf Type Shelf Qty Adjustable Shelves Thermostat Type Refrigerant Type Refrigerant Amount High Side PSI Low Side PSI Level Legs Qty Interior Light Dimensions                                | Yes Wire 3 Yes Dial R134a 1.8oz. 285.0 88.0 4 Yes                               |
| Door Swing Reversible Shelf Type Shelf Qty Adjustable Shelves Thermostat Type Refrigerant Type Refrigerant Amount High Side PSI Low Side PSI Level Legs Qty Interior Light Dimensions Interior Height                | Yes Wire  3 Yes Dial R134a 1.8oz. 285.0 88.0 4 Yes                              |
| Door Swing Reversible Shelf Type Shelf Qty Adjustable Shelves Thermostat Type Refrigerant Type Refrigerant Amount High Side PSI Low Side PSI Level Legs Qty Interior Light Dimensions Interior Height Interior Width | Yes Wire  3 Yes Dial R134a 1.8oz. 285.0 88.0 4 Yes 26.25" (67 cm) 21.0" (53 cm) |