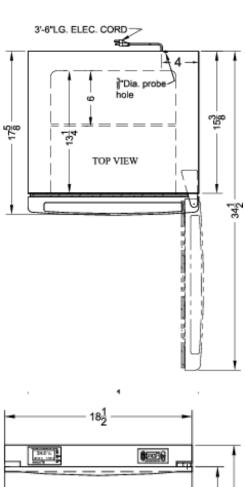

### **FS24LMED2 Specifications:**

| Nominal Height         22.0" (56 cm)           Height of Cabinet         21.75" (55 cm)           Nominal Width         19.0" (48 cm)           Width         18.5" (47 cm)           Nominal Depth         18.0" (46 cm)           Depth         17.63" (45 cm)           Depth with door at 90°         34.5" (88 cm)           Capacity         1.4 cu.ft. (40 L)           Defrost Type         Manual           Door         White           Cabinet         White           US Electrical Safety         ETL           Canadian Electrical Safety         ETL-C           Safety         1.0           Weight         40.0 lbs. (18 kg)           Parts & Labor Warranty         2 Years           Compressor Warranty         5 Years           Compressor Warranty         5 Years           Door Swing         RHD           Reversible         Factory Reversible           Interior Height         14.38" (37 cm)           Interior Width         13.5" (34 cm)           Shelf Type         Wire           Shelf Qty         1           Thermostat Type         R600a           Refrigerant Amount         0.8 oz.           High Side PSI< | Overview                                     |                               |
|-----------------------------------------------------------------------------------------------------------------------------------------------------------------------------------------------------------------------------------------------------------------------------------------------------------------------------------------------------------------------------------------------------------------------------------------------------------------------------------------------------------------------------------------------------------------------------------------------------------------------------------------------------------------------------------------------------------------------------------------------------------------------------------------------------------------------------------------------------------------------------------------------------------------------------------------------------------------------------------------------------------------------------------------------------------------------------------------------------------------------------------------------------------|----------------------------------------------|-------------------------------|
| Nominal Width         19.0" (48 cm)           Width         18.5" (47 cm)           Nominal Depth         18.0" (46 cm)           Depth         17.63" (45 cm)           Depth with door at 90°         34.5" (88 cm)           Capacity         1.4 cu.ft. (40 L)           Defrost Type         Manual           Door         White           Cabinet         White           US Electrical Safety         ETL           Canadian Electrical Safety         ETL-C           Safety         1.0           Weight         40.0 lbs. (18 kg)           Parts & Labor Warranty         2 Years           Compressor Warranty         5 Years           UPC         761101056449           Freezer         Door Swing         RHD           Reversible         Factory Reversible           Interior Height         14.38" (37 cm)           Interior Width         13.5" (34 cm)           Shelf Type         Wire           Shelf Qty         1           Thermostat Type         Digital           Refrigerant Amount         0.8 oz.           High Side PSI         110.0           Low Side PSI         70.0           Level Legs                      | Nominal Height                               | 22.0" (56 cm)                 |
| Width 18.5" (47 cm) Nominal Depth 18.0" (46 cm) Depth 17.63" (45 cm) Depth with door at 90° 34.5" (88 cm) Capacity 1.4 cu.ft. (40 L) Defrost Type Manual Door White Cabinet White US Electrical Safety ETL Canadian Electrical Safety ETL-C Safety Amps 1.0 Weight 40.0 lbs. (18 kg) Parts & Labor Warranty 2 Years Compressor Warranty 5 Years UPC 761101056449  Freezer Door Swing RHD Reversible Factory Reversible Interior Height 14.38" (37 cm) Interior Width 13.5" (34 cm) Interior Depth 13.25" (34 cm) Shelf Type Wire Shelf Qty 1 Thermostat Type R600a Refrigerant Type R600a Refrigerant Amount 0.8 oz. High Side PSI 110.0 Low Side PSI 70.0 Compressor Step Height 13.5" (34 cm) Compressor Step Height 13.5" (34 cm) Compressor Step Depth 6.0" (15 cm)                                                                                                                                                                                                                                                                                                                                                                                   | Height of Cabinet                            | 21.75" (55 cm)                |
| Nominal Depth 18.0" (46 cm) Depth 17.63" (45 cm) Depth with door at 90° 34.5" (88 cm) Capacity 1.4 cu.ft. (40 L) Defrost Type Manual Door White Cabinet White US Electrical Safety ETL Canadian Electrical Safety ETL-C Safety Amps 1.0 Weight 40.0 lbs. (18 kg) Parts & Labor Warranty 2 Years Compressor Warranty 5 Years UPC 761101056449  Freezer Door Swing RHD Reversible Factory Reversible Interior Height 14.38" (37 cm) Interior Width 13.5" (34 cm) Interior Depth 13.25" (34 cm) Shelf Type Wire Shelf Qty 1 Thermostat Type R600a Refrigerant Amount 0.8 oz. High Side PSI 110.0 Level Legs 2 Compressor Step Height 8.5" (22 cm) Compressor Step Height 13.5" (34 cm) Compressor Step Depth 6.0" (15 cm)                                                                                                                                                                                                                                                                                                                                                                                                                                    | Nominal Width                                | 19.0" (48 cm)                 |
| Depth with door at 90° 34.5" (88 cm) Capacity 1.4 cu.ft. (40 L) Defrost Type Manual Door White Cabinet White US Electrical Safety ETL Canadian Electrical Safety ETL-C Safety Amps 1.0 Weight 40.0 lbs. (18 kg) Parts & Labor Warranty 2 Years Compressor Warranty 5 Years UPC 761101056449  Freezer Door Swing RHD Reversible Factory Reversible Interior Height 14.38" (37 cm) Interior Width 13.5" (34 cm) Interior Depth 13.25" (34 cm) Shelf Type Wire Shelf Qty 1 Thermostat Type R600a Refrigerant Amount 0.8 oz. High Side PSI 110.0 Low Side PSI 70.0 Compressor Step Height Compressor Step Height 13.5" (34 cm) Compressor Step Depth 13.5" (34 cm) Compressor Step Depth 13.5" (34 cm)                                                                                                                                                                                                                                                                                                                                                                                                                                                        | Width                                        | 18.5" (47 cm)                 |
| Depth with door at 90° 34.5" (88 cm) Capacity 1.4 cu.ft. (40 L) Defrost Type Manual Door White Cabinet White US Electrical Safety ETL Canadian Electrical Safety Anps 1.0 Weight 40.0 lbs. (18 kg) Parts & Labor Warranty 2 Years Compressor Warranty 5 Years UPC 761101056449  Freezer Door Swing RHD Reversible Factory Reversible Interior Height 14.38" (37 cm) Interior Width 13.5" (34 cm) Interior Depth 13.25" (34 cm) Shelf Type Wire Shelf Qty 1 Thermostat Type Digital Refrigerant Type R600a Refrigerant Amount 0.8 oz. High Side PSI 110.0 Low Side PSI 70.0 Level Legs 2 Compressor Step Height 13.5" (34 cm) Compressor Step Width 13.5" (34 cm) Compressor Step Depth 6.0" (15 cm)                                                                                                                                                                                                                                                                                                                                                                                                                                                       | Nominal Depth                                | 18.0" (46 cm)                 |
| Capacity 1.4 cu.ft. (40 L) Defrost Type Manual Door White Cabinet White US Electrical Safety ETL Canadian Electrical Safety Amps 1.0 Weight 40.0 lbs. (18 kg) Parts & Labor Warranty 2 Years Compressor Warranty 5 Years UPC 761101056449  Freezer Door Swing RHD Reversible Factory Reversible Interior Height 14.38" (37 cm) Interior Width 13.5" (34 cm) Interior Depth 13.25" (34 cm) Shelf Type Wire Shelf Qty 1 Thermostat Type Digital Refrigerant Type R600a Refrigerant Amount 0.8 oz. High Side PSI 110.0 Low Side PSI 70.0 Level Legs 2 Compressor Step Height 8.5" (22 cm) Compressor Step Depth 6.0" (15 cm)                                                                                                                                                                                                                                                                                                                                                                                                                                                                                                                                 | Depth                                        | 17.63" (45 cm)                |
| Defrost Type Manual Door White Cabinet White US Electrical Safety ETL Canadian Electrical Safety Amps 1.0 Weight 40.0 lbs. (18 kg) Parts & Labor Warranty 2 Years Compressor Warranty 5 Years UPC 761101056449  Freezer Door Swing RHD Reversible Factory Reversible Interior Height 14.38" (37 cm) Interior Width 13.5" (34 cm) Interior Depth 13.25" (34 cm) Shelf Type Wire Shelf Qty 1 Thermostat Type R600a Refrigerant Type R600a Refrigerant Amount 0.8 oz. High Side PSI 110.0 Low Side PSI 10.0 Level Legs 2 Compressor Step Height 8.5" (22 cm) Compressor Step Width 13.5" (34 cm) Compressor Step Depth 6.0" (15 cm)                                                                                                                                                                                                                                                                                                                                                                                                                                                                                                                          | Depth with door at 90°                       | 34.5" (88 cm)                 |
| Door White Cabinet White US Electrical Safety ETL Canadian Electrical Safety Amps 1.0 Weight 40.0 lbs. (18 kg) Parts & Labor Warranty 2 Years Compressor Warranty 5 Years UPC 761101056449  Freezer Door Swing RHD Reversible Factory Reversible Interior Height 14.38" (37 cm) Interior Width 13.5" (34 cm) Interior Depth 13.25" (34 cm) Shelf Type Wire Shelf Qty 1 Thermostat Type R600a Refrigerant Type R600a Refrigerant Amount 0.8 oz. High Side PSI 110.0 Low Side PSI 10.0 Level Legs 2 Compressor Step Height 8.5" (22 cm) Compressor Step Width 13.5" (34 cm) Compressor Step Depth 6.0" (15 cm)                                                                                                                                                                                                                                                                                                                                                                                                                                                                                                                                              | Capacity                                     | 1.4 cu.ft. (40 L)             |
| Cabinet White US Electrical Safety ETL Canadian Electrical Safety  Amps 1.0 Weight 40.0 lbs. (18 kg) Parts & Labor Warranty 2 Years Compressor Warranty 5 Years UPC 761101056449  Freezer Door Swing RHD Reversible Factory Reversible Interior Height 14.38" (37 cm) Interior Width 13.5" (34 cm) Interior Depth 13.25" (34 cm) Shelf Type Wire Shelf Qty 1 Thermostat Type R600a Refrigerant Amount 0.8 oz. High Side PSI 110.0 Low Side PSI 10.0 Level Legs 2 Compressor Step Height 8.5" (22 cm) Compressor Step Width 13.5" (34 cm) Compressor Step Depth 6.0" (15 cm)                                                                                                                                                                                                                                                                                                                                                                                                                                                                                                                                                                               | Defrost Type                                 | Manual                        |
| US Electrical Safety ETL-C Safety Amps 1.0 Weight 40.0 lbs. (18 kg) Parts & Labor Warranty 2 Years Compressor Warranty 5 Years UPC 761101056449  Freezer Door Swing RHD Reversible Factory Reversible Interior Height 14.38" (37 cm) Interior Width 13.5" (34 cm) Interior Depth 13.25" (34 cm) Shelf Type Wire Shelf Qty 1 Thermostat Type R600a Refrigerant Type R600a Refrigerant Amount 0.8 oz. High Side PSI 110.0 Low Side PSI 10.0 Level Legs 2 Compressor Step Height 8.5" (22 cm) Compressor Step Width 13.5" (34 cm)                                                                                                                                                                                                                                                                                                                                                                                                                                                                                                                                                                                                                            | Door                                         | White                         |
| Canadian Electrical Safety  Amps 1.0  Weight 40.0 lbs. (18 kg)  Parts & Labor Warranty 2 Years  Compressor Warranty 5 Years  UPC 761101056449  Freezer  Door Swing RHD  Reversible Factory Reversible  Interior Height 14.38" (37 cm)  Interior Width 13.5" (34 cm)  Interior Depth 13.25" (34 cm)  Shelf Type Wire  Shelf Qty 1  Thermostat Type Digital  Refrigerant Type R600a  Refrigerant Amount 0.8 oz.  High Side PSI 110.0  Low Side PSI 10.0  Level Legs 2  Compressor Step Height 8.5" (22 cm)  Compressor Step Width 13.5" (34 cm)                                                                                                                                                                                                                                                                                                                                                                                                                                                                                                                                                                                                             | Cabinet                                      | White                         |
| Safety         Amps         1.0           Weight         40.0 lbs. (18 kg)           Parts & Labor Warranty         2 Years           Compressor Warranty         5 Years           UPC         761101056449           Freezer           Door Swing         RHD           Reversible         Factory Reversible           Interior Height         14.38" (37 cm)           Interior Width         13.5" (34 cm)           Interior Depth         13.25" (34 cm)           Shelf Type         Wire           Shelf Qty         1           Thermostat Type         Digital           Refrigerant Type         R600a           Refrigerant Amount         0.8 oz.           High Side PSI         110.0           Low Side PSI         70.0           Level Legs         2           Compressor Step Height         8.5" (22 cm)           Compressor Step Width         13.5" (34 cm)           Compressor Step Depth         6.0" (15 cm)                                                                                                                                                                                                                 | US Electrical Safety                         | ETL                           |
| Weight 40.0 lbs. (18 kg) Parts & Labor Warranty 2 Years Compressor Warranty 5 Years UPC 761101056449  Freezer Door Swing RHD Reversible Factory Reversible Interior Height 14.38" (37 cm) Interior Width 13.5" (34 cm) Interior Depth 13.25" (34 cm) Shelf Type Wire Shelf Qty 1 Thermostat Type Digital Refrigerant Type R600a Refrigerant Amount 0.8 oz. High Side PSI 110.0 Low Side PSI 10.0 Level Legs 2 Compressor Step Height 8.5" (22 cm) Compressor Step Width 13.5" (34 cm)                                                                                                                                                                                                                                                                                                                                                                                                                                                                                                                                                                                                                                                                     |                                              | ETL-C                         |
| Parts & Labor Warranty         2 Years           Compressor Warranty         5 Years           UPC         761101056449           Freezer         Pactory Reversible           Door Swing         RHD           Reversible         Factory Reversible           Interior Height         14.38" (37 cm)           Interior Width         13.25" (34 cm)           Interior Depth         13.25" (34 cm)           Shelf Type         Wire           Shelf Qty         1           Thermostat Type         R600a           Refrigerant Type         R600a           Refrigerant Amount         0.8 oz.           High Side PSI         110.0           Low Side PSI         70.0           Level Legs         2           Compressor Step Height         8.5" (22 cm)           Compressor Step Width         13.5" (34 cm)           Compressor Step Depth         6.0" (15 cm)                                                                                                                                                                                                                                                                            | Amps                                         | 1.0                           |
| Compressor Warranty         5 Years           UPC         761101056449           Freezer           Door Swing         RHD           Reversible         Factory Reversible           Interior Height         14.38" (37 cm)           Interior Width         13.5" (34 cm)           Interior Depth         13.25" (34 cm)           Shelf Type         Wire           Shelf Qty         1           Thermostat Type         R600a           Refrigerant Type         R600a           Refrigerant Amount         0.8 oz.           High Side PSI         110.0           Low Side PSI         70.0           Level Legs         2           Compressor Step Height         8.5" (22 cm)           Compressor Step Width         13.5" (34 cm)           Compressor Step Depth         6.0" (15 cm)                                                                                                                                                                                                                                                                                                                                                         | Weight                                       | 40.0 lbs. (18 kg)             |
| UPC         761101056449           Freezer         RHD           Reversible         Factory Reversible           Interior Height         14.38" (37 cm)           Interior Width         13.5" (34 cm)           Interior Depth         13.25" (34 cm)           Shelf Type         Wire           Shelf Qty         1           Thermostat Type         Digital           Refrigerant Type         R600a           Refrigerant Amount         0.8 oz.           High Side PSI         110.0           Low Side PSI         70.0           Level Legs         2           Compressor Step Height         8.5" (22 cm)           Compressor Step Width         13.5" (34 cm)           Compressor Step Depth         6.0" (15 cm)                                                                                                                                                                                                                                                                                                                                                                                                                          | Parts & Labor Warranty                       | 2 Years                       |
| Freezer           Door Swing         RHD           Reversible         Factory Reversible           Interior Height         14.38" (37 cm)           Interior Width         13.5" (34 cm)           Interior Depth         13.25" (34 cm)           Shelf Type         Wire           Shelf Qty         1           Thermostat Type         Digital           Refrigerant Type         R600a           Refrigerant Amount         0.8 oz.           High Side PSI         110.0           Low Side PSI         70.0           Level Legs         2           Compressor Step Height         8.5" (22 cm)           Compressor Step Width         13.5" (34 cm)           Compressor Step Depth         6.0" (15 cm)                                                                                                                                                                                                                                                                                                                                                                                                                                        | Compressor Warranty                          | 5 Years                       |
| Door Swing         RHD           Reversible         Factory Reversible           Interior Height         14.38" (37 cm)           Interior Width         13.5" (34 cm)           Interior Depth         13.25" (34 cm)           Shelf Type         Wire           Shelf Qty         1           Thermostat Type         Digital           Refrigerant Type         R600a           Refrigerant Amount         0.8 oz.           High Side PSI         110.0           Low Side PSI         70.0           Level Legs         2           Compressor Step Height         8.5" (22 cm)           Compressor Step Width         13.5" (34 cm)           Compressor Step Depth         6.0" (15 cm)                                                                                                                                                                                                                                                                                                                                                                                                                                                          | UPC                                          | 761101056449                  |
| Reversible Factory Reversible Interior Height 14.38" (37 cm) Interior Width 13.5" (34 cm) Interior Depth 13.25" (34 cm) Shelf Type Wire Shelf Qty 1 Thermostat Type Digital Refrigerant Type R600a Refrigerant Amount 0.8 oz. High Side PSI 110.0 Low Side PSI 70.0 Level Legs 2 Compressor Step Height 8.5" (22 cm) Compressor Step Width 13.5" (34 cm) Compressor Step Depth 6.0" (15 cm)                                                                                                                                                                                                                                                                                                                                                                                                                                                                                                                                                                                                                                                                                                                                                               | Freezer                                      |                               |
| Interior Height         14.38" (37 cm)           Interior Width         13.5" (34 cm)           Interior Depth         13.25" (34 cm)           Shelf Type         Wire           Shelf Qty         1           Thermostat Type         Digital           Refrigerant Type         R600a           Refrigerant Amount         0.8 oz.           High Side PSI         110.0           Low Side PSI         70.0           Level Legs         2           Compressor Step Height         8.5" (22 cm)           Compressor Step Width         13.5" (34 cm)           Compressor Step Depth         6.0" (15 cm)                                                                                                                                                                                                                                                                                                                                                                                                                                                                                                                                           | Door Swing                                   | RHD                           |
| Interior Width 13.5" (34 cm) Interior Depth 13.25" (34 cm) Shelf Type Wire Shelf Qty 1 Thermostat Type Digital Refrigerant Type R600a Refrigerant Amount 0.8 oz. High Side PSI 110.0 Low Side PSI 70.0 Level Legs 2 Compressor Step Height 8.5" (22 cm) Compressor Step Width 13.5" (34 cm) Compressor Step Depth 6.0" (15 cm)                                                                                                                                                                                                                                                                                                                                                                                                                                                                                                                                                                                                                                                                                                                                                                                                                            | Reversible                                   | Factory Reversible            |
| Interior Depth 13.25" (34 cm)  Shelf Type Wire  Shelf Qty 1  Thermostat Type Digital  Refrigerant Type R600a  Refrigerant Amount 0.8 oz.  High Side PSI 110.0  Low Side PSI 70.0  Level Legs 2  Compressor Step Height 8.5" (22 cm)  Compressor Step Width 13.5" (34 cm)  Compressor Step Depth 6.0" (15 cm)                                                                                                                                                                                                                                                                                                                                                                                                                                                                                                                                                                                                                                                                                                                                                                                                                                              | Interior Height                              | 14.38" (37 cm)                |
| Shelf Type Wire Shelf Qty 1 Thermostat Type Digital Refrigerant Type R600a Refrigerant Amount 0.8 oz. High Side PSI 110.0 Low Side PSI 70.0 Level Legs 2 Compressor Step Height 8.5" (22 cm) Compressor Step Width 13.5" (34 cm) Compressor Step Depth 6.0" (15 cm)                                                                                                                                                                                                                                                                                                                                                                                                                                                                                                                                                                                                                                                                                                                                                                                                                                                                                       | Interior Width                               | 13.5" (34 cm)                 |
| Shelf Qty 1 Thermostat Type Digital Refrigerant Type R600a Refrigerant Amount 0.8 oz. High Side PSI 110.0 Low Side PSI 70.0 Level Legs 2 Compressor Step Height 8.5" (22 cm) Compressor Step Width 13.5" (34 cm) Compressor Step Depth 6.0" (15 cm)                                                                                                                                                                                                                                                                                                                                                                                                                                                                                                                                                                                                                                                                                                                                                                                                                                                                                                       | Interior Depth                               | 13.25" (34 cm)                |
| Thermostat Type Digital Refrigerant Type R600a Refrigerant Amount 0.8 oz. High Side PSI 110.0 Low Side PSI 70.0 Level Legs 2 Compressor Step Height 8.5" (22 cm) Compressor Step Width 13.5" (34 cm) Compressor Step Depth 6.0" (15 cm)                                                                                                                                                                                                                                                                                                                                                                                                                                                                                                                                                                                                                                                                                                                                                                                                                                                                                                                   | Shelf Type                                   | Wire                          |
| Refrigerant Type R600a Refrigerant Amount 0.8 oz. High Side PSI 110.0 Low Side PSI 70.0 Level Legs 2 Compressor Step Height 8.5" (22 cm) Compressor Step Width 13.5" (34 cm) Compressor Step Depth 6.0" (15 cm)                                                                                                                                                                                                                                                                                                                                                                                                                                                                                                                                                                                                                                                                                                                                                                                                                                                                                                                                           | Shelf Qty                                    | 1                             |
| Refrigerant Amount 0.8 oz.  High Side PSI 110.0  Low Side PSI 70.0  Level Legs 2  Compressor Step Height 8.5" (22 cm)  Compressor Step Width 13.5" (34 cm)  Compressor Step Depth 6.0" (15 cm)                                                                                                                                                                                                                                                                                                                                                                                                                                                                                                                                                                                                                                                                                                                                                                                                                                                                                                                                                            | Thermostat Type                              | Digital                       |
| High Side PSI         110.0           Low Side PSI         70.0           Level Legs         2           Compressor Step Height         8.5" (22 cm)           Compressor Step Width         13.5" (34 cm)           Compressor Step Depth         6.0" (15 cm)                                                                                                                                                                                                                                                                                                                                                                                                                                                                                                                                                                                                                                                                                                                                                                                                                                                                                           | Refrigerant Type                             | R600a                         |
| Low Side PSI 70.0  Level Legs 2  Compressor Step Height 8.5" (22 cm)  Compressor Step Width 13.5" (34 cm)  Compressor Step Depth 6.0" (15 cm)                                                                                                                                                                                                                                                                                                                                                                                                                                                                                                                                                                                                                                                                                                                                                                                                                                                                                                                                                                                                             | Refrigerant Amount                           | 0.8 oz.                       |
| Level Legs2Compressor Step Height8.5" (22 cm)Compressor Step Width13.5" (34 cm)Compressor Step Depth6.0" (15 cm)                                                                                                                                                                                                                                                                                                                                                                                                                                                                                                                                                                                                                                                                                                                                                                                                                                                                                                                                                                                                                                          | High Side PSI                                | 110.0                         |
| Compressor Step Height 8.5" (22 cm)  Compressor Step Width 13.5" (34 cm)  Compressor Step Depth 6.0" (15 cm)                                                                                                                                                                                                                                                                                                                                                                                                                                                                                                                                                                                                                                                                                                                                                                                                                                                                                                                                                                                                                                              | Low Side PSI                                 | 70.0                          |
| Compressor Step Width 13.5" (34 cm)  Compressor Step Depth 6.0" (15 cm)                                                                                                                                                                                                                                                                                                                                                                                                                                                                                                                                                                                                                                                                                                                                                                                                                                                                                                                                                                                                                                                                                   |                                              |                               |
| Compressor Step Depth 6.0" (15 cm)                                                                                                                                                                                                                                                                                                                                                                                                                                                                                                                                                                                                                                                                                                                                                                                                                                                                                                                                                                                                                                                                                                                        | Level Legs                                   | 2                             |
|                                                                                                                                                                                                                                                                                                                                                                                                                                                                                                                                                                                                                                                                                                                                                                                                                                                                                                                                                                                                                                                                                                                                                           |                                              |                               |
| Temperature Range -20° to -15°C                                                                                                                                                                                                                                                                                                                                                                                                                                                                                                                                                                                                                                                                                                                                                                                                                                                                                                                                                                                                                                                                                                                           | Compressor Step Height                       | 8.5" (22 cm)                  |
|                                                                                                                                                                                                                                                                                                                                                                                                                                                                                                                                                                                                                                                                                                                                                                                                                                                                                                                                                                                                                                                                                                                                                           | Compressor Step Height Compressor Step Width | 8.5" (22 cm)<br>13.5" (34 cm) |