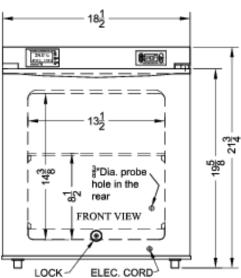

### **FS24LMED2 Specifications:**

| Nominal Height         22.0" (56 cm)           Height of Cabinet         21.75" (55 cm)           Nominal Width         19.0" (48 cm)           Width         18.5" (47 cm)           Nominal Depth         18.0" (46 cm)           Depth         17.63" (45 cm)           Depth with door at 90°         34.5" (88 cm)           Capacity         1.4 cu.ft. (40 L)           Defrost Type         Manual           Door         White           Cabinet         White           US Electrical Safety         ETL           Canadian Electrical Safety         ETL-C           Safety         1.0           Weight         40.0 lbs. (18 kg)           Parts & Labor Warranty         2 Years           Compressor Warranty         5 Years           Compressor Warranty         5 Years           Door Swing         RHD           Reversible         Factory Reversible           Interior Height         14.38" (37 cm)           Interior Width         13.5" (34 cm)           Shelf Type         Wire           Shelf Qty         1           Thermostat Type         R600a           Refrigerant Amount         0.8 oz.           High Side PSI< | Overview                                     |                               |
|-----------------------------------------------------------------------------------------------------------------------------------------------------------------------------------------------------------------------------------------------------------------------------------------------------------------------------------------------------------------------------------------------------------------------------------------------------------------------------------------------------------------------------------------------------------------------------------------------------------------------------------------------------------------------------------------------------------------------------------------------------------------------------------------------------------------------------------------------------------------------------------------------------------------------------------------------------------------------------------------------------------------------------------------------------------------------------------------------------------------------------------------------------------|----------------------------------------------|-------------------------------|
| Nominal Width         19.0" (48 cm)           Width         18.5" (47 cm)           Nominal Depth         18.0" (46 cm)           Depth         17.63" (45 cm)           Depth with door at 90°         34.5" (88 cm)           Capacity         1.4 cu.ft. (40 L)           Defrost Type         Manual           Door         White           Cabinet         White           US Electrical Safety         ETL           Canadian Electrical Safety         ETL-C           Safety         1.0           Weight         40.0 lbs. (18 kg)           Parts & Labor Warranty         2 Years           Compressor Warranty         5 Years           UPC         761101056449           Freezer         Door Swing         RHD           Reversible         Factory Reversible           Interior Height         14.38" (37 cm)           Interior Width         13.5" (34 cm)           Shelf Type         Wire           Shelf Qty         1           Thermostat Type         Digital           Refrigerant Amount         0.8 oz.           High Side PSI         110.0           Low Side PSI         70.0           Level Legs                      | Nominal Height                               | 22.0" (56 cm)                 |
| Width 18.5" (47 cm) Nominal Depth 18.0" (46 cm) Depth 17.63" (45 cm) Depth with door at 90° 34.5" (88 cm) Capacity 1.4 cu.ft. (40 L) Defrost Type Manual Door White Cabinet White US Electrical Safety ETL Canadian Electrical Safety ETL-C Safety Amps 1.0 Weight 40.0 lbs. (18 kg) Parts & Labor Warranty 2 Years Compressor Warranty 5 Years UPC 761101056449  Freezer Door Swing RHD Reversible Factory Reversible Interior Height 14.38" (37 cm) Interior Width 13.5" (34 cm) Interior Depth 13.25" (34 cm) Shelf Type Wire Shelf Qty 1 Thermostat Type R600a Refrigerant Type R600a Refrigerant Amount 0.8 oz. High Side PSI 110.0 Low Side PSI 70.0 Compressor Step Height 13.5" (34 cm) Compressor Step Height 13.5" (34 cm) Compressor Step Depth 6.0" (15 cm)                                                                                                                                                                                                                                                                                                                                                                                   | Height of Cabinet                            | 21.75" (55 cm)                |
| Nominal Depth 18.0" (46 cm) Depth 17.63" (45 cm) Depth with door at 90° 34.5" (88 cm) Capacity 1.4 cu.ft. (40 L) Defrost Type Manual Door White Cabinet White US Electrical Safety ETL Canadian Electrical Safety ETL-C Safety Amps 1.0 Weight 40.0 lbs. (18 kg) Parts & Labor Warranty 2 Years Compressor Warranty 5 Years UPC 761101056449  Freezer Door Swing RHD Reversible Factory Reversible Interior Height 14.38" (37 cm) Interior Width 13.5" (34 cm) Interior Depth 13.25" (34 cm) Shelf Type Wire Shelf Qty 1 Thermostat Type R600a Refrigerant Amount 0.8 oz. High Side PSI 110.0 Level Legs 2 Compressor Step Height 8.5" (22 cm) Compressor Step Height 13.5" (34 cm) Compressor Step Depth 6.0" (15 cm)                                                                                                                                                                                                                                                                                                                                                                                                                                    | Nominal Width                                | 19.0" (48 cm)                 |
| Depth with door at 90° 34.5" (88 cm) Capacity 1.4 cu.ft. (40 L) Defrost Type Manual Door White Cabinet White US Electrical Safety ETL Canadian Electrical Safety ETL-C Safety Amps 1.0 Weight 40.0 lbs. (18 kg) Parts & Labor Warranty 2 Years Compressor Warranty 5 Years UPC 761101056449  Freezer Door Swing RHD Reversible Factory Reversible Interior Height 14.38" (37 cm) Interior Width 13.5" (34 cm) Interior Depth 13.25" (34 cm) Shelf Type Wire Shelf Qty 1 Thermostat Type R600a Refrigerant Amount 0.8 oz. High Side PSI 110.0 Low Side PSI 70.0 Compressor Step Height Compressor Step Height 13.5" (34 cm) Compressor Step Depth 13.5" (34 cm) Compressor Step Depth 13.5" (34 cm)                                                                                                                                                                                                                                                                                                                                                                                                                                                        | Width                                        | 18.5" (47 cm)                 |
| Depth with door at 90° 34.5" (88 cm) Capacity 1.4 cu.ft. (40 L) Defrost Type Manual Door White Cabinet White US Electrical Safety ETL Canadian Electrical Safety Anps 1.0 Weight 40.0 lbs. (18 kg) Parts & Labor Warranty 2 Years Compressor Warranty 5 Years UPC 761101056449  Freezer Door Swing RHD Reversible Factory Reversible Interior Height 14.38" (37 cm) Interior Width 13.5" (34 cm) Interior Depth 13.25" (34 cm) Shelf Type Wire Shelf Qty 1 Thermostat Type Digital Refrigerant Type R600a Refrigerant Amount 0.8 oz. High Side PSI 110.0 Low Side PSI 70.0 Level Legs 2 Compressor Step Height 13.5" (34 cm) Compressor Step Width 13.5" (34 cm) Compressor Step Depth 6.0" (15 cm)                                                                                                                                                                                                                                                                                                                                                                                                                                                       | Nominal Depth                                | 18.0" (46 cm)                 |
| Capacity 1.4 cu.ft. (40 L) Defrost Type Manual Door White Cabinet White US Electrical Safety ETL Canadian Electrical Safety Amps 1.0 Weight 40.0 lbs. (18 kg) Parts & Labor Warranty 2 Years Compressor Warranty 5 Years UPC 761101056449  Freezer Door Swing RHD Reversible Factory Reversible Interior Height 14.38" (37 cm) Interior Width 13.5" (34 cm) Interior Depth 13.25" (34 cm) Shelf Type Wire Shelf Qty 1 Thermostat Type Digital Refrigerant Type R600a Refrigerant Amount 0.8 oz. High Side PSI 110.0 Low Side PSI 70.0 Level Legs 2 Compressor Step Height 8.5" (22 cm) Compressor Step Depth 6.0" (15 cm)                                                                                                                                                                                                                                                                                                                                                                                                                                                                                                                                 | Depth                                        | 17.63" (45 cm)                |
| Defrost Type Manual Door White Cabinet White US Electrical Safety ETL Canadian Electrical Safety Amps 1.0 Weight 40.0 lbs. (18 kg) Parts & Labor Warranty 2 Years Compressor Warranty 5 Years UPC 761101056449  Freezer Door Swing RHD Reversible Factory Reversible Interior Height 14.38" (37 cm) Interior Width 13.5" (34 cm) Interior Depth 13.25" (34 cm) Shelf Type Wire Shelf Qty 1 Thermostat Type R600a Refrigerant Type R600a Refrigerant Amount 0.8 oz. High Side PSI 110.0 Low Side PSI 10.0 Level Legs 2 Compressor Step Height 8.5" (22 cm) Compressor Step Width 13.5" (34 cm) Compressor Step Depth 6.0" (15 cm)                                                                                                                                                                                                                                                                                                                                                                                                                                                                                                                          | Depth with door at 90°                       | 34.5" (88 cm)                 |
| Door White Cabinet White US Electrical Safety ETL Canadian Electrical Safety Amps 1.0 Weight 40.0 lbs. (18 kg) Parts & Labor Warranty 2 Years Compressor Warranty 5 Years UPC 761101056449  Freezer Door Swing RHD Reversible Factory Reversible Interior Height 14.38" (37 cm) Interior Width 13.5" (34 cm) Interior Depth 13.25" (34 cm) Shelf Type Wire Shelf Qty 1 Thermostat Type R600a Refrigerant Type R600a Refrigerant Amount 0.8 oz. High Side PSI 110.0 Low Side PSI 10.0 Level Legs 2 Compressor Step Height 8.5" (22 cm) Compressor Step Width 13.5" (34 cm) Compressor Step Depth 6.0" (15 cm)                                                                                                                                                                                                                                                                                                                                                                                                                                                                                                                                              | Capacity                                     | 1.4 cu.ft. (40 L)             |
| Cabinet White US Electrical Safety ETL Canadian Electrical Safety  Amps 1.0 Weight 40.0 lbs. (18 kg) Parts & Labor Warranty 2 Years Compressor Warranty 5 Years UPC 761101056449  Freezer Door Swing RHD Reversible Factory Reversible Interior Height 14.38" (37 cm) Interior Width 13.5" (34 cm) Interior Depth 13.25" (34 cm) Shelf Type Wire Shelf Qty 1 Thermostat Type R600a Refrigerant Amount 0.8 oz. High Side PSI 110.0 Low Side PSI 10.0 Level Legs 2 Compressor Step Height 8.5" (22 cm) Compressor Step Width 13.5" (34 cm) Compressor Step Depth 6.0" (15 cm)                                                                                                                                                                                                                                                                                                                                                                                                                                                                                                                                                                               | Defrost Type                                 | Manual                        |
| US Electrical Safety ETL-C Safety Amps 1.0 Weight 40.0 lbs. (18 kg) Parts & Labor Warranty 2 Years Compressor Warranty 5 Years UPC 761101056449  Freezer Door Swing RHD Reversible Factory Reversible Interior Height 14.38" (37 cm) Interior Width 13.5" (34 cm) Interior Depth 13.25" (34 cm) Shelf Type Wire Shelf Qty 1 Thermostat Type R600a Refrigerant Type R600a Refrigerant Amount 0.8 oz. High Side PSI 110.0 Low Side PSI 10.0 Level Legs 2 Compressor Step Height 8.5" (22 cm) Compressor Step Width 13.5" (34 cm)                                                                                                                                                                                                                                                                                                                                                                                                                                                                                                                                                                                                                            | Door                                         | White                         |
| Canadian Electrical Safety  Amps 1.0  Weight 40.0 lbs. (18 kg)  Parts & Labor Warranty 2 Years  Compressor Warranty 5 Years  UPC 761101056449  Freezer  Door Swing RHD  Reversible Factory Reversible  Interior Height 14.38" (37 cm)  Interior Width 13.5" (34 cm)  Interior Depth 13.25" (34 cm)  Shelf Type Wire  Shelf Qty 1  Thermostat Type Digital  Refrigerant Type R600a  Refrigerant Amount 0.8 oz.  High Side PSI 110.0  Low Side PSI 10.0  Level Legs 2  Compressor Step Height 8.5" (22 cm)  Compressor Step Width 13.5" (34 cm)                                                                                                                                                                                                                                                                                                                                                                                                                                                                                                                                                                                                             | Cabinet                                      | White                         |
| Safety         Amps         1.0           Weight         40.0 lbs. (18 kg)           Parts & Labor Warranty         2 Years           Compressor Warranty         5 Years           UPC         761101056449           Freezer           Door Swing         RHD           Reversible         Factory Reversible           Interior Height         14.38" (37 cm)           Interior Width         13.5" (34 cm)           Interior Depth         13.25" (34 cm)           Shelf Type         Wire           Shelf Qty         1           Thermostat Type         Digital           Refrigerant Type         R600a           Refrigerant Amount         0.8 oz.           High Side PSI         110.0           Low Side PSI         70.0           Level Legs         2           Compressor Step Height         8.5" (22 cm)           Compressor Step Width         13.5" (34 cm)           Compressor Step Depth         6.0" (15 cm)                                                                                                                                                                                                                 | US Electrical Safety                         | ETL                           |
| Weight 40.0 lbs. (18 kg) Parts & Labor Warranty 2 Years Compressor Warranty 5 Years UPC 761101056449  Freezer Door Swing RHD Reversible Factory Reversible Interior Height 14.38" (37 cm) Interior Width 13.5" (34 cm) Interior Depth 13.25" (34 cm) Shelf Type Wire Shelf Qty 1 Thermostat Type Digital Refrigerant Type R600a Refrigerant Amount 0.8 oz. High Side PSI 110.0 Low Side PSI 10.0 Level Legs 2 Compressor Step Height 8.5" (22 cm) Compressor Step Width 13.5" (34 cm)                                                                                                                                                                                                                                                                                                                                                                                                                                                                                                                                                                                                                                                                     |                                              | ETL-C                         |
| Parts & Labor Warranty         2 Years           Compressor Warranty         5 Years           UPC         761101056449           Freezer         Pactory Reversible           Door Swing         RHD           Reversible         Factory Reversible           Interior Height         14.38" (37 cm)           Interior Width         13.25" (34 cm)           Interior Depth         13.25" (34 cm)           Shelf Type         Wire           Shelf Qty         1           Thermostat Type         R600a           Refrigerant Type         R600a           Refrigerant Amount         0.8 oz.           High Side PSI         110.0           Low Side PSI         70.0           Level Legs         2           Compressor Step Height         8.5" (22 cm)           Compressor Step Width         13.5" (34 cm)           Compressor Step Depth         6.0" (15 cm)                                                                                                                                                                                                                                                                            | Amps                                         | 1.0                           |
| Compressor Warranty         5 Years           UPC         761101056449           Freezer           Door Swing         RHD           Reversible         Factory Reversible           Interior Height         14.38" (37 cm)           Interior Width         13.5" (34 cm)           Interior Depth         13.25" (34 cm)           Shelf Type         Wire           Shelf Qty         1           Thermostat Type         R600a           Refrigerant Type         R600a           Refrigerant Amount         0.8 oz.           High Side PSI         110.0           Low Side PSI         70.0           Level Legs         2           Compressor Step Height         8.5" (22 cm)           Compressor Step Width         13.5" (34 cm)           Compressor Step Depth         6.0" (15 cm)                                                                                                                                                                                                                                                                                                                                                         | Weight                                       | 40.0 lbs. (18 kg)             |
| UPC         761101056449           Freezer         RHD           Reversible         Factory Reversible           Interior Height         14.38" (37 cm)           Interior Width         13.5" (34 cm)           Interior Depth         13.25" (34 cm)           Shelf Type         Wire           Shelf Qty         1           Thermostat Type         Digital           Refrigerant Type         R600a           Refrigerant Amount         0.8 oz.           High Side PSI         110.0           Low Side PSI         70.0           Level Legs         2           Compressor Step Height         8.5" (22 cm)           Compressor Step Width         13.5" (34 cm)           Compressor Step Depth         6.0" (15 cm)                                                                                                                                                                                                                                                                                                                                                                                                                          | Parts & Labor Warranty                       | 2 Years                       |
| Freezer           Door Swing         RHD           Reversible         Factory Reversible           Interior Height         14.38" (37 cm)           Interior Width         13.5" (34 cm)           Interior Depth         13.25" (34 cm)           Shelf Type         Wire           Shelf Qty         1           Thermostat Type         Digital           Refrigerant Type         R600a           Refrigerant Amount         0.8 oz.           High Side PSI         110.0           Low Side PSI         70.0           Level Legs         2           Compressor Step Height         8.5" (22 cm)           Compressor Step Width         13.5" (34 cm)           Compressor Step Depth         6.0" (15 cm)                                                                                                                                                                                                                                                                                                                                                                                                                                        | Compressor Warranty                          | 5 Years                       |
| Door Swing         RHD           Reversible         Factory Reversible           Interior Height         14.38" (37 cm)           Interior Width         13.5" (34 cm)           Interior Depth         13.25" (34 cm)           Shelf Type         Wire           Shelf Qty         1           Thermostat Type         Digital           Refrigerant Type         R600a           Refrigerant Amount         0.8 oz.           High Side PSI         110.0           Low Side PSI         70.0           Level Legs         2           Compressor Step Height         8.5" (22 cm)           Compressor Step Width         13.5" (34 cm)           Compressor Step Depth         6.0" (15 cm)                                                                                                                                                                                                                                                                                                                                                                                                                                                          | UPC                                          | 761101056449                  |
| Reversible Factory Reversible Interior Height 14.38" (37 cm) Interior Width 13.5" (34 cm) Interior Depth 13.25" (34 cm) Shelf Type Wire Shelf Qty 1 Thermostat Type Digital Refrigerant Type R600a Refrigerant Amount 0.8 oz. High Side PSI 110.0 Low Side PSI 70.0 Level Legs 2 Compressor Step Height 8.5" (22 cm) Compressor Step Width 13.5" (34 cm) Compressor Step Depth 6.0" (15 cm)                                                                                                                                                                                                                                                                                                                                                                                                                                                                                                                                                                                                                                                                                                                                                               | Freezer                                      |                               |
| Interior Height         14.38" (37 cm)           Interior Width         13.5" (34 cm)           Interior Depth         13.25" (34 cm)           Shelf Type         Wire           Shelf Qty         1           Thermostat Type         Digital           Refrigerant Type         R600a           Refrigerant Amount         0.8 oz.           High Side PSI         110.0           Low Side PSI         70.0           Level Legs         2           Compressor Step Height         8.5" (22 cm)           Compressor Step Width         13.5" (34 cm)           Compressor Step Depth         6.0" (15 cm)                                                                                                                                                                                                                                                                                                                                                                                                                                                                                                                                           | Door Swing                                   | RHD                           |
| Interior Width 13.5" (34 cm) Interior Depth 13.25" (34 cm) Shelf Type Wire Shelf Qty 1 Thermostat Type Digital Refrigerant Type R600a Refrigerant Amount 0.8 oz. High Side PSI 110.0 Low Side PSI 70.0 Level Legs 2 Compressor Step Height 8.5" (22 cm) Compressor Step Width 13.5" (34 cm) Compressor Step Depth 6.0" (15 cm)                                                                                                                                                                                                                                                                                                                                                                                                                                                                                                                                                                                                                                                                                                                                                                                                                            | Reversible                                   | Factory Reversible            |
| Interior Depth 13.25" (34 cm)  Shelf Type Wire  Shelf Qty 1  Thermostat Type Digital  Refrigerant Type R600a  Refrigerant Amount 0.8 oz.  High Side PSI 110.0  Low Side PSI 70.0  Level Legs 2  Compressor Step Height 8.5" (22 cm)  Compressor Step Width 13.5" (34 cm)  Compressor Step Depth 6.0" (15 cm)                                                                                                                                                                                                                                                                                                                                                                                                                                                                                                                                                                                                                                                                                                                                                                                                                                              | Interior Height                              | 14.38" (37 cm)                |
| Shelf Type Wire Shelf Qty 1 Thermostat Type Digital Refrigerant Type R600a Refrigerant Amount 0.8 oz. High Side PSI 110.0 Low Side PSI 70.0 Level Legs 2 Compressor Step Height 8.5" (22 cm) Compressor Step Width 13.5" (34 cm) Compressor Step Depth 6.0" (15 cm)                                                                                                                                                                                                                                                                                                                                                                                                                                                                                                                                                                                                                                                                                                                                                                                                                                                                                       | Interior Width                               | 13.5" (34 cm)                 |
| Shelf Qty 1 Thermostat Type Digital Refrigerant Type R600a Refrigerant Amount 0.8 oz. High Side PSI 110.0 Low Side PSI 70.0 Level Legs 2 Compressor Step Height 8.5" (22 cm) Compressor Step Width 13.5" (34 cm) Compressor Step Depth 6.0" (15 cm)                                                                                                                                                                                                                                                                                                                                                                                                                                                                                                                                                                                                                                                                                                                                                                                                                                                                                                       | Interior Depth                               | 13.25" (34 cm)                |
| Thermostat Type Digital Refrigerant Type R600a Refrigerant Amount 0.8 oz. High Side PSI 110.0 Low Side PSI 70.0 Level Legs 2 Compressor Step Height 8.5" (22 cm) Compressor Step Width 13.5" (34 cm) Compressor Step Depth 6.0" (15 cm)                                                                                                                                                                                                                                                                                                                                                                                                                                                                                                                                                                                                                                                                                                                                                                                                                                                                                                                   | Shelf Type                                   | Wire                          |
| Refrigerant Type R600a Refrigerant Amount 0.8 oz. High Side PSI 110.0 Low Side PSI 70.0 Level Legs 2 Compressor Step Height 8.5" (22 cm) Compressor Step Width 13.5" (34 cm) Compressor Step Depth 6.0" (15 cm)                                                                                                                                                                                                                                                                                                                                                                                                                                                                                                                                                                                                                                                                                                                                                                                                                                                                                                                                           | Shelf Qty                                    | 1                             |
| Refrigerant Amount 0.8 oz.  High Side PSI 110.0  Low Side PSI 70.0  Level Legs 2  Compressor Step Height 8.5" (22 cm)  Compressor Step Width 13.5" (34 cm)  Compressor Step Depth 6.0" (15 cm)                                                                                                                                                                                                                                                                                                                                                                                                                                                                                                                                                                                                                                                                                                                                                                                                                                                                                                                                                            | Thermostat Type                              | Digital                       |
| High Side PSI         110.0           Low Side PSI         70.0           Level Legs         2           Compressor Step Height         8.5" (22 cm)           Compressor Step Width         13.5" (34 cm)           Compressor Step Depth         6.0" (15 cm)                                                                                                                                                                                                                                                                                                                                                                                                                                                                                                                                                                                                                                                                                                                                                                                                                                                                                           | Refrigerant Type                             | R600a                         |
| Low Side PSI 70.0  Level Legs 2  Compressor Step Height 8.5" (22 cm)  Compressor Step Width 13.5" (34 cm)  Compressor Step Depth 6.0" (15 cm)                                                                                                                                                                                                                                                                                                                                                                                                                                                                                                                                                                                                                                                                                                                                                                                                                                                                                                                                                                                                             | Refrigerant Amount                           | 0.8 oz.                       |
| Level Legs2Compressor Step Height8.5" (22 cm)Compressor Step Width13.5" (34 cm)Compressor Step Depth6.0" (15 cm)                                                                                                                                                                                                                                                                                                                                                                                                                                                                                                                                                                                                                                                                                                                                                                                                                                                                                                                                                                                                                                          | High Side PSI                                | 110.0                         |
| Compressor Step Height 8.5" (22 cm)  Compressor Step Width 13.5" (34 cm)  Compressor Step Depth 6.0" (15 cm)                                                                                                                                                                                                                                                                                                                                                                                                                                                                                                                                                                                                                                                                                                                                                                                                                                                                                                                                                                                                                                              | Low Side PSI                                 | 70.0                          |
| Compressor Step Width 13.5" (34 cm)  Compressor Step Depth 6.0" (15 cm)                                                                                                                                                                                                                                                                                                                                                                                                                                                                                                                                                                                                                                                                                                                                                                                                                                                                                                                                                                                                                                                                                   |                                              |                               |
| Compressor Step Depth 6.0" (15 cm)                                                                                                                                                                                                                                                                                                                                                                                                                                                                                                                                                                                                                                                                                                                                                                                                                                                                                                                                                                                                                                                                                                                        | Level Legs                                   | 2                             |
|                                                                                                                                                                                                                                                                                                                                                                                                                                                                                                                                                                                                                                                                                                                                                                                                                                                                                                                                                                                                                                                                                                                                                           |                                              |                               |
| Temperature Range -20° to -15°C                                                                                                                                                                                                                                                                                                                                                                                                                                                                                                                                                                                                                                                                                                                                                                                                                                                                                                                                                                                                                                                                                                                           | Compressor Step Height                       | 8.5" (22 cm)                  |
|                                                                                                                                                                                                                                                                                                                                                                                                                                                                                                                                                                                                                                                                                                                                                                                                                                                                                                                                                                                                                                                                                                                                                           | Compressor Step Height Compressor Step Width | 8.5" (22 cm)<br>13.5" (34 cm) |