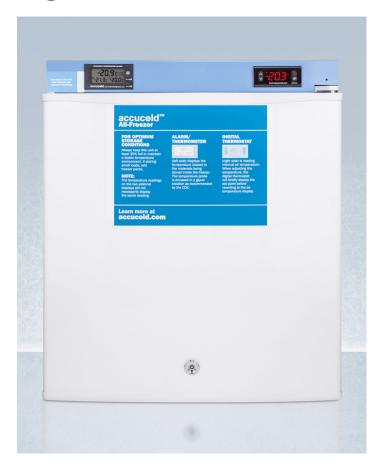

## accuc@ld

# FS24LMED2

21.75" x 18.5" x 17.63" (H x W x D)

Compact medical/scientific all-freezer with digital thermostat, NIST calibrated thermometer/alarm, and front lock

### **Highlights:**

Specially designed and featured to meet the CDC, VFC and VFA's guidelines for safe vaccine storage

User-friendly front control panel keeps the thermostat and alarm in reach without having to open the door