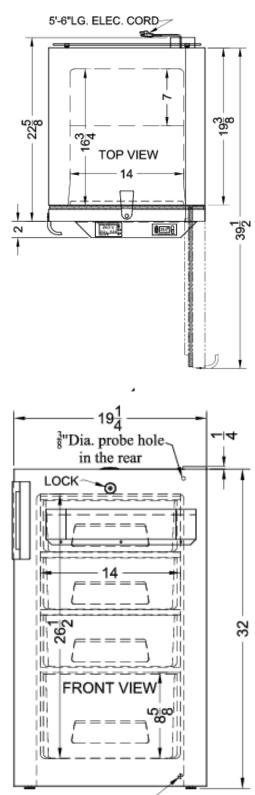

#### 32.25" x 19.25" x 22.63" (H x W x D)

Built-in undercounter medical/scientific all-freezer in ADA height, with front control panel equipped with a digital thermostat and NIST calibrated thermometer/alarm

#### FS407LBIMED2ADA Specifications:

| Overview                                                                                                                       |                                                                      |
|--------------------------------------------------------------------------------------------------------------------------------|----------------------------------------------------------------------|
| Height of Cabinet                                                                                                              | 32.25" (82 cm)                                                       |
| Width                                                                                                                          | 19.25" (49 cm)                                                       |
| Depth                                                                                                                          | 22.63" (57 cm)                                                       |
| Depth with Handle                                                                                                              | 24.63" (63 cm)                                                       |
| Depth with door at 90°                                                                                                         | 39.5" (100 cm)                                                       |
| Capacity                                                                                                                       | 2.8 cu.ft. (79 L)                                                    |
| Defrost Type                                                                                                                   | Manual                                                               |
| Door                                                                                                                           | White                                                                |
| Cabinet                                                                                                                        | White                                                                |
| US Electrical Safety                                                                                                           | ETL                                                                  |
| Canadian Electrical<br>Safety                                                                                                  | ETL-C                                                                |
| Amps                                                                                                                           | 1.6                                                                  |
| Weight                                                                                                                         | 70.0 lbs. (32 kg)                                                    |
| Parts & Labor Warranty                                                                                                         | 2 Years                                                              |
| Compressor Warranty                                                                                                            | 5 Years                                                              |
| UPC                                                                                                                            | 761101056500                                                         |
| Freezer                                                                                                                        |                                                                      |
| Door Swing                                                                                                                     | RHD                                                                  |
| Reversible                                                                                                                     | Factory Reversible                                                   |
| Interior Height                                                                                                                | 26.5" (67 cm)                                                        |
| Interior Width                                                                                                                 | 14.0" (36 cm)                                                        |
| Interior Depth                                                                                                                 | 16.75" (43 cm)                                                       |
| Thermostat Type                                                                                                                | Digital                                                              |
| Fan Type                                                                                                                       | Exterior                                                             |
|                                                                                                                                | Exterior                                                             |
| Refrigerant Type                                                                                                               | R134a                                                                |
| Refrigerant Type<br>Refrigerant Amount                                                                                         |                                                                      |
|                                                                                                                                | R134a                                                                |
| Refrigerant Amount                                                                                                             | R134a<br>3.0 oz.                                                     |
| Refrigerant Amount<br>High Side PSI                                                                                            | R134a<br>3.0 oz.<br>210.0                                            |
| Refrigerant Amount<br>High Side PSI<br>Low Side PSI                                                                            | R134a<br>3.0 oz.<br>210.0<br>105.0                                   |
| Refrigerant Amount<br>High Side PSI<br>Low Side PSI<br>Level Legs                                                              | R134a<br>3.0 oz.<br>210.0<br>105.0<br>2                              |
| Refrigerant Amount<br>High Side PSI<br>Low Side PSI<br>Level Legs<br>Interior Drawers                                          | R134a<br>3.0 oz.<br>210.0<br>105.0<br>2<br>Yes                       |
| Refrigerant Amount<br>High Side PSI<br>Low Side PSI<br>Level Legs<br>Interior Drawers<br>Drawers Qty                           | R134a<br>3.0 oz.<br>210.0<br>105.0<br>2<br>Yes<br>4                  |
| Refrigerant Amount<br>High Side PSI<br>Low Side PSI<br>Level Legs<br>Interior Drawers<br>Drawers Qty<br>Compressor Step Height | R134a<br>3.0 oz.<br>210.0<br>105.0<br>2<br>Yes<br>4<br>8.63" (22 cm) |

ELEC. CORD-