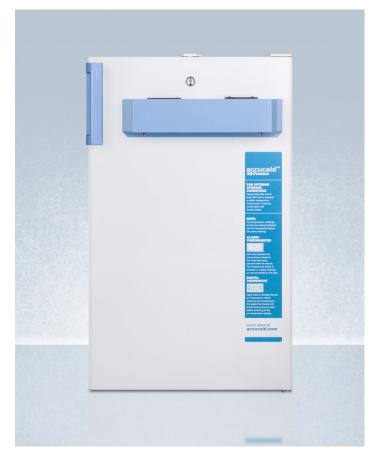

# FS407LBIMED2ADA

#### 32.25" x 19.25" x 22.63" (H x W x D)

Built-in undercounter medical/scientific all-freezer in ADA height, with front control panel equipped with a digital thermostat and NIST calibrated thermometer/alarm

#### **Highlights:**

Sized at 32 1/4" high to allow installation under lower ADA compliant counters

Specially designed and featured to meet the CDC, VFC and VFA's guidelines for safe vaccine storage

User-friendly front control panel keeps the thermostat and alarm in reach without having to open the door