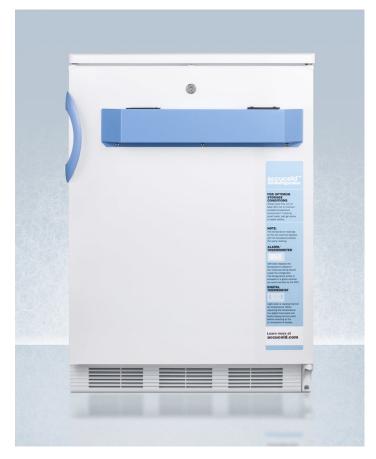

# FF7LBIMED2

#### 33.75" x 23.63" x 23" (H x W x D)

Built-in undercounter auto defrost medical/scientific allrefrigerator with front control panel equipped with a digital thermostat and NIST calibrated thermometer/alarm; includes front lock, hospital grade cord, and internal fan

### **Highlights:**

Specially designed and featured to meet the CDC, VFC and VFA's guidelines for safe vaccine storage

User-friendly front control panel keeps the thermostat and alarm in reach without having to open the door

#### **Product Features:**

| Reliable temperature stability                                                          | Designed and engineered to store vaccines and other sensitive materials under stable temperature conditions                                                                                                                                 |  |
|-----------------------------------------------------------------------------------------|---------------------------------------------------------------------------------------------------------------------------------------------------------------------------------------------------------------------------------------------|--|
| Built-in capable                                                                        | Front-breathing system allows the unit to be used built-in                                                                                                                                                                                  |  |
| Digital thermostat                                                                      | Digital microprocessor for easy and precise temperature management, with all controls externally located for added convenience                                                                                                              |  |
| High/low temperature alarm                                                              | Audible alarm sounds if the interior temperature rises or falls out of set range                                                                                                                                                            |  |
| NIST calibrated temperature display                                                     | Alarm includes continuous NIST calibrated display of the current interior and high/low temperature, and can be switched from Celsius to Fahrenheit at the touch of a button                                                                 |  |
| Buffered temperature probe                                                              | Thermometer probe is encased in a glycol-filled bottle and stored in a fixed box on the center shelf. This is the ideal way to produce temperature readings closest to stored contents, as recommended by the CDC, VFC and VFA's guidelines |  |
| Factory installed lock                                                                  | Keyed lock conveniently located towards the top of the door for added security (2 keys included)                                                                                                                                            |  |
| Automatic defrost                                                                       | Reduced maintenance with auto defrost system                                                                                                                                                                                                |  |
| Internal fan                                                                            | Fan-forced cooling ensures the unit is evenly cooled from top to bottom                                                                                                                                                                     |  |
| SUMMIT APPLIANCE DIVISION, FELIX STOR<br>770 Garrison Avenue Bronx, NY 10474 USA TEL 71 |                                                                                                                                                                                                                                             |  |