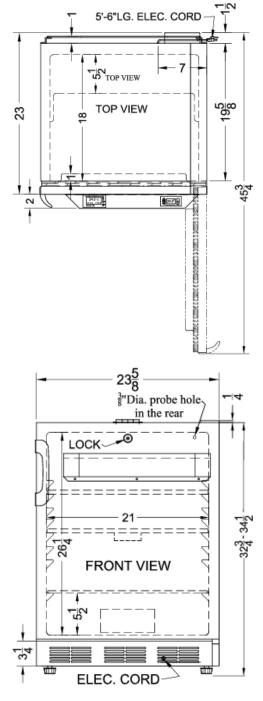

#### **FF7LBIMED2 Specifications:**

| Overview                                                                                                                                                                                                                                                                   |                                                                                                                                                         |
|----------------------------------------------------------------------------------------------------------------------------------------------------------------------------------------------------------------------------------------------------------------------------|---------------------------------------------------------------------------------------------------------------------------------------------------------|
| Height of Cabinet                                                                                                                                                                                                                                                          | 33.75" (86 cm)                                                                                                                                          |
| Width                                                                                                                                                                                                                                                                      | 23.63" (60 cm)                                                                                                                                          |
| Depth                                                                                                                                                                                                                                                                      | 23.0" (58 cm)                                                                                                                                           |
| Depth with Handle                                                                                                                                                                                                                                                          | 25.0" (64 cm)                                                                                                                                           |
| Depth with door at 90°                                                                                                                                                                                                                                                     | 45.75" (116 cm)                                                                                                                                         |
| Capacity                                                                                                                                                                                                                                                                   | 5.5 cu.ft. (156 L)                                                                                                                                      |
| Defrost Type                                                                                                                                                                                                                                                               | Automatic                                                                                                                                               |
| Door                                                                                                                                                                                                                                                                       | White                                                                                                                                                   |
| Cabinet                                                                                                                                                                                                                                                                    | White                                                                                                                                                   |
| US Electrical Safety                                                                                                                                                                                                                                                       | ETL                                                                                                                                                     |
| Canadian Electrical<br>Safety                                                                                                                                                                                                                                              | ETL-C                                                                                                                                                   |
| Amps                                                                                                                                                                                                                                                                       | 1.3                                                                                                                                                     |
| Voltage/Frequency                                                                                                                                                                                                                                                          | 115 V AC/60 Hz                                                                                                                                          |
| Weight                                                                                                                                                                                                                                                                     | 100.0 lbs. (45 kg)                                                                                                                                      |
| Parts & Labor Warranty                                                                                                                                                                                                                                                     | 2 Years                                                                                                                                                 |
| Compressor Warranty                                                                                                                                                                                                                                                        | 5 Years                                                                                                                                                 |
| UPC                                                                                                                                                                                                                                                                        | 761101056517                                                                                                                                            |
| Refrigerator Features                                                                                                                                                                                                                                                      |                                                                                                                                                         |
| Door Swing                                                                                                                                                                                                                                                                 | RHD                                                                                                                                                     |
|                                                                                                                                                                                                                                                                            |                                                                                                                                                         |
| Reversible                                                                                                                                                                                                                                                                 | Factory Reversible                                                                                                                                      |
| Reversible<br>Shelf Type                                                                                                                                                                                                                                                   | Factory Reversible<br>Wire                                                                                                                              |
|                                                                                                                                                                                                                                                                            | -                                                                                                                                                       |
| Shelf Type                                                                                                                                                                                                                                                                 | Wire                                                                                                                                                    |
| Shelf Type<br>Shelf Qty                                                                                                                                                                                                                                                    | Wire<br>3                                                                                                                                               |
| Shelf Type<br>Shelf Qty<br>Adjustable Shelves                                                                                                                                                                                                                              | Wire<br>3<br>Yes                                                                                                                                        |
| Shelf Type<br>Shelf Qty<br>Adjustable Shelves<br>Thermostat Type                                                                                                                                                                                                           | Wire<br>3<br>Yes<br>Digital<br>Interior and                                                                                                             |
| Shelf Type<br>Shelf Qty<br>Adjustable Shelves<br>Thermostat Type<br>Fan Type                                                                                                                                                                                               | Wire<br>3<br>Yes<br>Digital<br>Interior and<br>Exterior                                                                                                 |
| Shelf Type<br>Shelf Qty<br>Adjustable Shelves<br>Thermostat Type<br>Fan Type<br>Refrigerant Type                                                                                                                                                                           | Wire<br>3<br>Yes<br>Digital<br>Interior and<br>Exterior<br>R134a                                                                                        |
| Shelf Type<br>Shelf Qty<br>Adjustable Shelves<br>Thermostat Type<br>Fan Type<br>Refrigerant Type<br>Refrigerant Amount                                                                                                                                                     | Wire<br>3<br>Yes<br>Digital<br>Interior and<br>Exterior<br>R134a<br>1.8oz.                                                                              |
| Shelf Type<br>Shelf Qty<br>Adjustable Shelves<br>Thermostat Type<br>Fan Type<br>Refrigerant Type<br>Refrigerant Amount<br>High Side PSI                                                                                                                                    | Wire<br>3<br>Yes<br>Digital<br>Interior and<br>Exterior<br>R134a<br>1.8oz.<br>285.0                                                                     |
| Shelf Type<br>Shelf Qty<br>Adjustable Shelves<br>Thermostat Type<br>Fan Type<br>Refrigerant Type<br>Refrigerant Amount<br>High Side PSI<br>Low Side PSI                                                                                                                    | Wire<br>3<br>Yes<br>Digital<br>Interior and<br>Exterior<br>R134a<br>1.8oz.<br>285.0<br>70.0                                                             |
| Shelf Type<br>Shelf Qty<br>Adjustable Shelves<br>Thermostat Type<br>Fan Type<br>Refrigerant Type<br>Refrigerant Amount<br>High Side PSI<br>Low Side PSI<br>Level Legs Qty                                                                                                  | Wire<br>3<br>Yes<br>Digital<br>Interior and<br>Exterior<br>R134a<br>1.8oz.<br>285.0<br>70.0<br>4                                                        |
| Shelf Type<br>Shelf Qty<br>Adjustable Shelves<br>Thermostat Type<br>Fan Type<br>Refrigerant Type<br>Refrigerant Amount<br>High Side PSI<br>Low Side PSI<br>Level Legs Qty<br>Interior Light                                                                                | Wire<br>3<br>Yes<br>Digital<br>Interior and<br>Exterior<br>R134a<br>1.8oz.<br>285.0<br>70.0<br>4<br>Yes                                                 |
| Shelf Type<br>Shelf Qty<br>Adjustable Shelves<br>Thermostat Type<br>Fan Type<br>Refrigerant Type<br>Refrigerant Amount<br>High Side PSI<br>Low Side PSI<br>Level Legs Qty<br>Interior Light<br>Temperature Range                                                           | Wire<br>3<br>Yes<br>Digital<br>Interior and<br>Exterior<br>R134a<br>1.8oz.<br>285.0<br>70.0<br>4<br>Yes                                                 |
| Shelf Type<br>Shelf Qty<br>Adjustable Shelves<br>Thermostat Type<br>Fan Type<br>Refrigerant Type<br>Refrigerant Amount<br>High Side PSI<br>Low Side PSI<br>Level Legs Qty<br>Interior Light<br>Temperature Range<br><b>Dimensions</b>                                      | Wire<br>3<br>Yes<br>Digital<br>Interior and<br>Exterior<br>R134a<br>1.8oz.<br>285.0<br>70.0<br>4<br>Yes<br>2º to 8ºC                                    |
| Shelf Type<br>Shelf Qty<br>Adjustable Shelves<br>Thermostat Type<br>Fan Type<br>Refrigerant Type<br>Refrigerant Amount<br>High Side PSI<br>Low Side PSI<br>Level Legs Qty<br>Interior Light<br>Temperature Range<br><b>Dimensions</b><br>Interior Height                   | Wire<br>3<br>Yes<br>Digital<br>Interior and<br>Exterior<br>R134a<br>1.8oz.<br>285.0<br>70.0<br>4<br>Yes<br>2º to 8ºC<br>26.25" (67 cm)                  |
| Shelf Type<br>Shelf Qty<br>Adjustable Shelves<br>Thermostat Type<br>Fan Type<br>Refrigerant Type<br>Refrigerant Amount<br>High Side PSI<br>Low Side PSI<br>Level Legs Qty<br>Interior Light<br>Temperature Range<br><b>Dimensions</b><br>Interior Height<br>Interior Width | Wire<br>3<br>Yes<br>Digital<br>Interior and<br>Exterior<br>R134a<br>1.8oz.<br>285.0<br>70.0<br>4<br>Yes<br>2º to 8ºC<br>26.25" (67 cm)<br>21.0" (53 cm) |

| 21.0" (53 cm) |
|---------------|
| 5.5" (14 cm)  |
|               |
|               |

 $\checkmark$ 