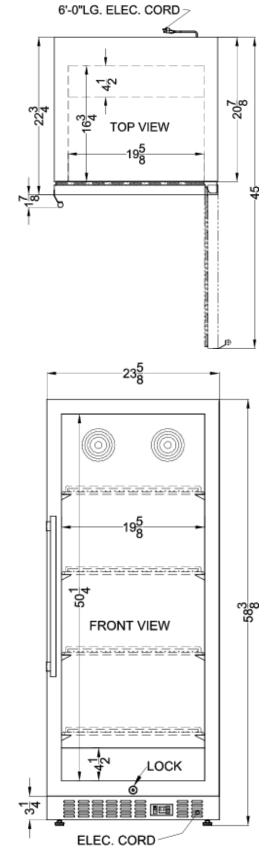

## FFAR12W7 Specifications:

| Nominal Height                 | 59.0" (150 cm)      |
|--------------------------------|---------------------|
| Height of Cabinet              | 58.38" (148 cm)     |
| Nominal Width                  | 24.0" (61 cm)       |
| Width                          | 23.63" (60 cm)      |
| Nominal Depth                  | 23.0" (58 cm)       |
| Depth                          | 22.75" (58 cm)      |
| Depth with Handle              | 24.63" (63 cm)      |
| Depth with door at 90°         | 45.0" (114 cm)      |
| Capacity                       | 10.1 cu.ft. (286 L) |
| Defrost Type                   | Automatic           |
| Door                           | White               |
| Cabinet                        | White               |
| US Electrical Safety           | ETL                 |
| Canadian Electrical<br>Safety  | ETL-C               |
| Sanitation                     | ETL-S               |
| Other Energy Info              | 120 Volts / 60 Hz.  |
| Amps                           | 1.7                 |
| Weight                         | 145.0 lbs. (66 kg)  |
| Parts & Labor Warranty         | 1 Year              |
| Compressor Warranty            | 5 Years             |
| UPC                            | 761101055879        |
| Refrigerator Features          |                     |
| Door Swing                     | RHD                 |
| Reversible                     | Yes                 |
| Shelf Type                     | Chrome              |
| Shelf Qty                      | 4                   |
| Adjustable Shelves             | Yes                 |
| Thermostat Type                | Digital             |
| Fan Type                       | Interior            |
| Refrigerant Type               | R600a               |
| Refrigerant Amount             | 1.66oz.             |
| High Side PSI                  | 270.0               |
|                                | 105.0               |
| Low Side PSI                   | 100.0               |
|                                | Yes                 |
| Low Side PSI                   |                     |
| Low Side PSI<br>Interior Light | Yes                 |

| Interior Width         | 19.63" (50 cm) |
|------------------------|----------------|
| Interior Depth         | 16.75" (43 cm) |
| Compressor Step Height | 4.5" (11 cm)   |
| Compressor Step Width  | 19.63" (50 cm) |
| Compressor Step Depth  | 4.5" (11 cm)   |
|                        |                |