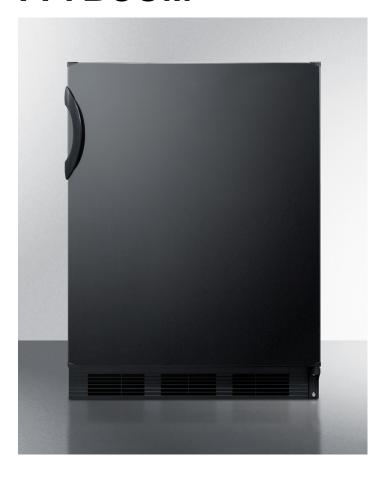

## FF7BCOM

33.25" x 23.63" x 23.5" (H x W x D)

Commercial freestanding all-refrigerator with flat door liner, glass shelves, automatic defrost, and black exterior