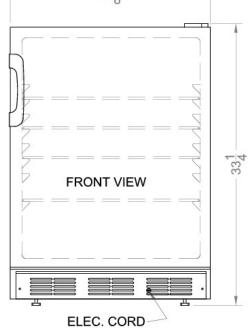

## **FF7BCOM Specifications:**

| Overview                                                                                           |                                                              |  |  |
|----------------------------------------------------------------------------------------------------|--------------------------------------------------------------|--|--|
| Height of Cabinet                                                                                  | 32.63" (83 cm)                                               |  |  |
| Height to Hinge Cap                                                                                | 33.25" (84 cm)                                               |  |  |
| Width                                                                                              | 23.63" (60 cm)                                               |  |  |
| Depth                                                                                              | 23.5" (60 cm)                                                |  |  |
| Depth with Handle                                                                                  | 24.63" (63 cm)                                               |  |  |
| Depth with door at 90°                                                                             | 45.13" (115 cm)                                              |  |  |
| Capacity                                                                                           | 5.5 cu.ft. (156 L)                                           |  |  |
| Defrost Type                                                                                       | Automatic                                                    |  |  |
| Door                                                                                               | Black                                                        |  |  |
| Cabinet                                                                                            | Black                                                        |  |  |
| US Electrical Safety                                                                               | UL                                                           |  |  |
| Canadian Electrical<br>Safety                                                                      | ULC                                                          |  |  |
| Sanitation                                                                                         | ETL-S                                                        |  |  |
| Amps                                                                                               | 1.3                                                          |  |  |
| Voltage/Frequency                                                                                  | 115 V AC/60 Hz                                               |  |  |
| Weight                                                                                             | 100.0 lbs. (45 kg)                                           |  |  |
| Parts & Labor Warranty                                                                             | 1 Year                                                       |  |  |
| Compressor Warranty                                                                                | 5 Years                                                      |  |  |
| UPC                                                                                                | 761101055909                                                 |  |  |
| Refrigerator Features                                                                              |                                                              |  |  |
| Door Swing                                                                                         | RHD                                                          |  |  |
| Reversible                                                                                         | Yes                                                          |  |  |
| Shelf Type                                                                                         | Glass                                                        |  |  |
| Shelf Qty                                                                                          | 3                                                            |  |  |
| Adjustable Shelves                                                                                 | Yes                                                          |  |  |
| Thermostat Type                                                                                    | Dial                                                         |  |  |
| Refrigerant Type                                                                                   | R134a                                                        |  |  |
|                                                                                                    |                                                              |  |  |
| Refrigerant Amount                                                                                 | 1.8oz.                                                       |  |  |
| Refrigerant Amount High Side PSI                                                                   | 1.8oz.<br>285.0                                              |  |  |
|                                                                                                    |                                                              |  |  |
| High Side PSI                                                                                      | 285.0                                                        |  |  |
| High Side PSI Low Side PSI                                                                         | 285.0<br>70.0                                                |  |  |
| High Side PSI Low Side PSI Level Legs Qty                                                          | 285.0<br>70.0<br>2                                           |  |  |
| High Side PSI Low Side PSI Level Legs Qty Interior Light                                           | 285.0<br>70.0<br>2                                           |  |  |
| High Side PSI Low Side PSI Level Legs Qty Interior Light Dimensions                                | 285.0<br>70.0<br>2<br>Yes                                    |  |  |
| High Side PSI Low Side PSI Level Legs Qty Interior Light Dimensions Interior Height                | 285.0<br>70.0<br>2<br>Yes<br>27.75" (70 cm)                  |  |  |
| High Side PSI Low Side PSI Level Legs Qty Interior Light Dimensions Interior Height Interior Width | 285.0<br>70.0<br>2<br>Yes<br>27.75" (70 cm)<br>20.0" (51 cm) |  |  |