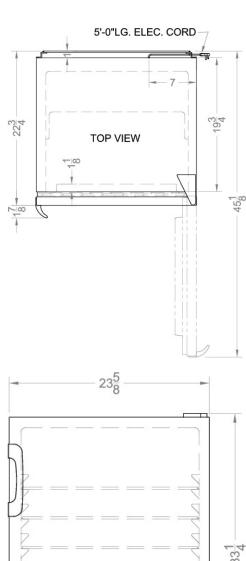

## **FF7BCOM Specifications:**

| Overview                                                                                           |                                                              |  |  |
|----------------------------------------------------------------------------------------------------|--------------------------------------------------------------|--|--|
| Height of Cabinet                                                                                  | 32.63" (83 cm)                                               |  |  |
| Height to Hinge Cap                                                                                | 33.25" (84 cm)                                               |  |  |
| Width                                                                                              | 23.63" (60 cm)                                               |  |  |
| Depth                                                                                              | 23.5" (60 cm)                                                |  |  |
| Depth with Handle                                                                                  | 24.63" (63 cm)                                               |  |  |
| Depth with door at 90°                                                                             | 45.13" (115 cm)                                              |  |  |
| Capacity                                                                                           | 5.5 cu.ft. (156 L)                                           |  |  |
| Defrost Type                                                                                       | Automatic                                                    |  |  |
| Door                                                                                               | Black                                                        |  |  |
| Cabinet                                                                                            | Black                                                        |  |  |
| US Electrical Safety                                                                               | UL                                                           |  |  |
| Canadian Electrical<br>Safety                                                                      | ULC                                                          |  |  |
| Sanitation                                                                                         | ETL-S                                                        |  |  |
| Amps                                                                                               | 1.3                                                          |  |  |
| Voltage/Frequency                                                                                  | 115 V AC/60 Hz                                               |  |  |
| Weight                                                                                             | 100.0 lbs. (45 kg)                                           |  |  |
| Parts & Labor Warranty                                                                             | 1 Year                                                       |  |  |
| Compressor Warranty                                                                                | 5 Years                                                      |  |  |
| UPC                                                                                                | 761101055909                                                 |  |  |
| Refrigerator Features                                                                              |                                                              |  |  |
| Door Swing                                                                                         | RHD                                                          |  |  |
| Reversible                                                                                         | Yes                                                          |  |  |
| Shelf Type                                                                                         | Glass                                                        |  |  |
| Shelf Qty                                                                                          | 3                                                            |  |  |
| Adjustable Shelves                                                                                 | Yes                                                          |  |  |
| Thermostat Type                                                                                    | Dial                                                         |  |  |
| Refrigerant Type                                                                                   | R134a                                                        |  |  |
|                                                                                                    |                                                              |  |  |
| Refrigerant Amount                                                                                 | 1.8oz.                                                       |  |  |
| Refrigerant Amount High Side PSI                                                                   | 1.8oz.<br>285.0                                              |  |  |
|                                                                                                    |                                                              |  |  |
| High Side PSI                                                                                      | 285.0                                                        |  |  |
| High Side PSI Low Side PSI                                                                         | 285.0<br>70.0                                                |  |  |
| High Side PSI Low Side PSI Level Legs Qty                                                          | 285.0<br>70.0<br>2                                           |  |  |
| High Side PSI Low Side PSI Level Legs Qty Interior Light                                           | 285.0<br>70.0<br>2                                           |  |  |
| High Side PSI Low Side PSI Level Legs Qty Interior Light Dimensions                                | 285.0<br>70.0<br>2<br>Yes                                    |  |  |
| High Side PSI Low Side PSI Level Legs Qty Interior Light Dimensions Interior Height                | 285.0<br>70.0<br>2<br>Yes<br>27.75" (70 cm)                  |  |  |
| High Side PSI Low Side PSI Level Legs Qty Interior Light Dimensions Interior Height Interior Width | 285.0<br>70.0<br>2<br>Yes<br>27.75" (70 cm)<br>20.0" (51 cm) |  |  |