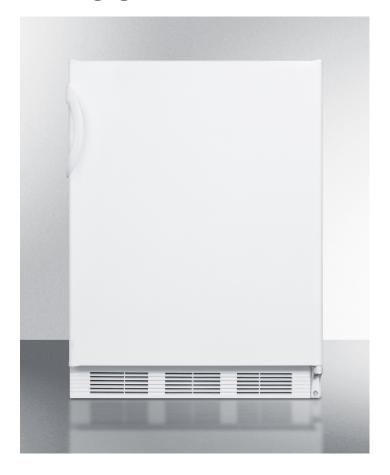

## FF7COM

33.25" x 23.63" x 23.5" (H x W x D)

Commercial freestanding all-refrigerator with flat door liner, automatic defrost, and white exterior

## **Highlights:**

Commercially approved for use in foodservice establishments

Automatic defrost ensures minimum user maintenance

Ideal 24" compact footprint offers large 5.5 c.f. capacity

## **Product Features:**

| Commercially approved             | ETL-S listed to NSF-7 commercial standards                                                                    |
|-----------------------------------|---------------------------------------------------------------------------------------------------------------|
| Slim counter height dimensions    | Less than 24 inches wide with a full 5.5 c.f. capacity                                                        |
| Fully finished white cabinet      | Allows the refrigerator to be used as a freestanding model                                                    |
| Automatic defrost                 | Reduced user maintenance with automatic defrost                                                               |
| Deep shelf space                  | Interior accommodates large trays up to 19 1/2" x 15 1/2"                                                     |
| One piece seamless interior liner | Enjoy easy clean-up with a one piece liner that won't hold a mess in hidden crevices                          |
| Hidden evaporator                 | Cold wall design with hidden evaporator and seamless interior                                                 |
| Flat door liner                   | Lets the refrigerator accept deeper trays                                                                     |
| Adjustable shelves                | Rearrange your refrigerator space to accommodate all shapes and sizes or remove shelves for a simple clean-up |