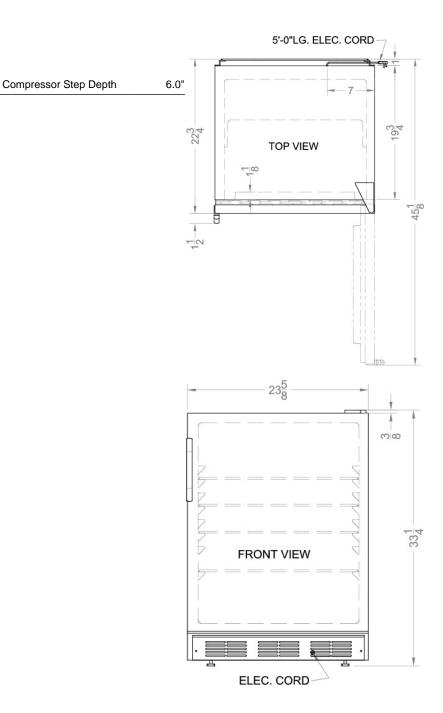

## **FF7COM Specifications:**

| Overview                                                                                                                                                                                                                                   |                                                                                    |
|--------------------------------------------------------------------------------------------------------------------------------------------------------------------------------------------------------------------------------------------|------------------------------------------------------------------------------------|
| Height of Cabinet                                                                                                                                                                                                                          | 32.63" (83 cm)                                                                     |
| Height to Hinge Cap                                                                                                                                                                                                                        | 33.25" (84 cm)                                                                     |
| Width                                                                                                                                                                                                                                      | 23.63" (60 cm)                                                                     |
| Depth                                                                                                                                                                                                                                      | 23.5" (60 cm)                                                                      |
| Depth with Handle                                                                                                                                                                                                                          | 24.25" (62 cm)                                                                     |
| Depth with door at 90°                                                                                                                                                                                                                     | 45.13" (115 cm)                                                                    |
| Capacity                                                                                                                                                                                                                                   | 5.5 cu.ft. (156 L)                                                                 |
| Defrost Type                                                                                                                                                                                                                               | Automatic                                                                          |
| Door                                                                                                                                                                                                                                       | White                                                                              |
| Cabinet                                                                                                                                                                                                                                    | White                                                                              |
| US Electrical Safety                                                                                                                                                                                                                       | UL                                                                                 |
| Canadian Electrical<br>Safety                                                                                                                                                                                                              | ULC                                                                                |
| Sanitation                                                                                                                                                                                                                                 | ETL-S                                                                              |
| Amps                                                                                                                                                                                                                                       | 1.3                                                                                |
| Weight                                                                                                                                                                                                                                     | 100.0 lbs. (45 kg)                                                                 |
| Parts & Labor Warranty                                                                                                                                                                                                                     | 1 Year                                                                             |
| Compressor Warranty                                                                                                                                                                                                                        | 5 Years                                                                            |
| UPC                                                                                                                                                                                                                                        | 761101055893                                                                       |
|                                                                                                                                                                                                                                            | 701101033033                                                                       |
| Refrigerator Features                                                                                                                                                                                                                      | 701101033033                                                                       |
|                                                                                                                                                                                                                                            | RHD                                                                                |
| Refrigerator Features                                                                                                                                                                                                                      |                                                                                    |
| Refrigerator Features  Door Swing                                                                                                                                                                                                          | RHD                                                                                |
| Refrigerator Features  Door Swing  Reversible                                                                                                                                                                                              | RHD<br>Yes                                                                         |
| Refrigerator Features  Door Swing  Reversible  Shelf Type                                                                                                                                                                                  | RHD<br>Yes<br>Wire                                                                 |
| Refrigerator Features  Door Swing  Reversible  Shelf Type  Shelf Qty                                                                                                                                                                       | RHD Yes Wire                                                                       |
| Refrigerator Features  Door Swing  Reversible  Shelf Type  Shelf Qty  Adjustable Shelves                                                                                                                                                   | RHD Yes Wire 3 Yes                                                                 |
| Refrigerator Features  Door Swing  Reversible  Shelf Type  Shelf Qty  Adjustable Shelves  Thermostat Type                                                                                                                                  | RHD Yes Wire 3 Yes Dial                                                            |
| Refrigerator Features  Door Swing  Reversible  Shelf Type  Shelf Qty  Adjustable Shelves  Thermostat Type  Refrigerant Type                                                                                                                | RHD Yes Wire 3 Yes Dial R134a                                                      |
| Refrigerator Features  Door Swing  Reversible  Shelf Type  Shelf Qty  Adjustable Shelves  Thermostat Type  Refrigerant Type  Refrigerant Amount                                                                                            | RHD Yes Wire 3 Yes Dial R134a 1.80z.                                               |
| Refrigerator Features  Door Swing  Reversible  Shelf Type  Shelf Qty  Adjustable Shelves  Thermostat Type  Refrigerant Type  Refrigerant Amount  High Side PSI                                                                             | RHD Yes Wire 3 Yes Dial R134a 1.80z. 285.0                                         |
| Refrigerator Features  Door Swing  Reversible  Shelf Type  Shelf Qty  Adjustable Shelves  Thermostat Type  Refrigerant Type  Refrigerant Amount  High Side PSI  Low Side PSI                                                               | RHD Yes Wire 3 Yes Dial R134a 1.8oz. 285.0 70.0                                    |
| Refrigerator Features  Door Swing  Reversible  Shelf Type  Shelf Qty  Adjustable Shelves  Thermostat Type  Refrigerant Type  Refrigerant Amount  High Side PSI  Level Legs Qty                                                             | RHD Yes Wire 3 Yes Dial R134a 1.80z. 285.0 70.0                                    |
| Refrigerator Features  Door Swing  Reversible  Shelf Type  Shelf Qty  Adjustable Shelves  Thermostat Type  Refrigerant Type  Refrigerant Amount  High Side PSI  Level Legs Qty  Interior Light                                             | RHD Yes Wire 3 Yes Dial R134a 1.80z. 285.0 70.0                                    |
| Refrigerator Features Door Swing Reversible Shelf Type Shelf Qty Adjustable Shelves Thermostat Type Refrigerant Type Refrigerant Amount High Side PSI Low Side PSI Level Legs Qty Interior Light Dimensions                                | RHD Yes Wire 3 Yes Dial R134a 1.8oz. 285.0 70.0 2 Yes                              |
| Refrigerator Features  Door Swing  Reversible  Shelf Type  Shelf Qty  Adjustable Shelves  Thermostat Type  Refrigerant Type  Refrigerant Amount  High Side PSI  Level Legs Qty  Interior Light  Dimensions  Interior Height                | RHD Yes Wire 3 Yes Dial R134a 1.8oz. 285.0 70.0 2 Yes                              |
| Refrigerator Features Door Swing Reversible Shelf Type Shelf Qty Adjustable Shelves Thermostat Type Refrigerant Type Refrigerant Amount High Side PSI Low Side PSI Level Legs Qty Interior Light Dimensions Interior Height Interior Width | RHD Yes Wire 3 Yes Dial R134a 1.8oz. 285.0 70.0 2 Yes 27.75" (70 cm) 20.0" (51 cm) |