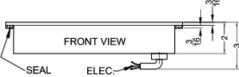

### **CR2B23T3B Specifications:**

| Nominal Height         2.0" (5 cm)           Height of Cabinet         2.0" (5 cm)           Nominal Width         12.0" (30 cm)           Width         11.38" (29 cm)           Nominal Depth         21.0" (53 cm)           Depth         20.5" (52 cm)           Cabinet         Black           US Electrical Safety         ETL           Canadian Electrical Safety         ETL-C           Amps         15.0           Voltage/Frequency         230 V AC/60 Hz           Weight         10.0 lbs. (5 kg)           Parts & Labor Warranty         1 Year           UPC         761101053295           Electric Cooktop         Radiant           Heating Type         Radiant           Surface         Glass           Element Type         Glasstop           Number of Elements         2           Controls         Digital           Cooking Timer         Yes           Countertop Cutout Height         5.9" (15 cm)           Countertop Cutout Width         10.75" (27 cm)           Countertop Cutout Depth         19.9" (51 cm)           Power Source         230V           Element #1 Wattage         1800.0           Element  | Overview                                                                                                                                                                                                                      |                                                                                                                          |  |
|-----------------------------------------------------------------------------------------------------------------------------------------------------------------------------------------------------------------------------------------------------------------------------------------------------------------------------------------------------------------------------------------------------------------------------------------------------------------------------------------------------------------------------------------------------------------------------------------------------------------------------------------------------------------------------------------------------------------------------------------------------------------------------------------------------------------------------------------------------------------------------------------------------------------------------------------------------------------------------------------------------------------------------------------------------------------------------------------------------------------------------------------------------------|-------------------------------------------------------------------------------------------------------------------------------------------------------------------------------------------------------------------------------|--------------------------------------------------------------------------------------------------------------------------|--|
| Nominal Width         12.0" (30 cm)           Width         11.38" (29 cm)           Nominal Depth         21.0" (53 cm)           Depth         20.5" (52 cm)           Cabinet         Black           US Electrical Safety         ETL           Canadian Electrical Safety         ETL-C           Amps         15.0           Voltage/Frequency         230 V AC/60 Hz           Weight         10.0 lbs. (5 kg)           Parts & Labor Warranty         1 Year           UPC         761101053295           Electric Cooktop         Radiant           Surface         Glass           Element Type         Glass           Element Type         Glasstop           Number of Elements         2           Controls         Digital           Cooking Timer         Yes           Countertop Cutout Height         5.9" (15 cm)           Countertop Cutout Width         10.75" (27 cm)           Countertop Cutout Depth         19.9" (51 cm)           Power Source         230V           Element #1 Size         7.0" (18 cm)           Element #2 Wattage         1800.0           Element #2 Wattage         15.5" (14 cm)           Power | Nominal Height                                                                                                                                                                                                                | 2.0" (5 cm)                                                                                                              |  |
| Width         11.38" (29 cm)           Nominal Depth         21.0" (53 cm)           Depth         20.5" (52 cm)           Cabinet         Black           US Electrical Safety         ETL           Canadian Electrical Safety         ETL-C           Amps         15.0           Voltage/Frequency         230 V AC/60 Hz           Weight         10.0 lbs. (5 kg)           Parts & Labor Warranty         1 Year           UPC         761101053295           Electric Cooktop         Radiant           Heating Type         Radiant           Surface         Glass           Element Type         Glasstop           Number of Elements         2           Controls         Digital           Cooking Timer         Yes           Countertop Cutout Height         5.9" (15 cm)           Countertop Cutout Width         10.75" (27 cm)           Countertop Cutout Depth         19.9" (51 cm)           Power Source         230V           Element #1 Size         7.0" (18 cm)           Element #2 Wattage         1800.0           Element #2 Wattage         15.5" (14 cm)           Power Cord Included         No                    | Height of Cabinet                                                                                                                                                                                                             | 2.0" (5 cm)                                                                                                              |  |
| Nominal Depth         21.0" (53 cm)           Depth         20.5" (52 cm)           Cabinet         Black           US Electrical Safety         ETL           Canadian Electrical Safety         ETL-C           Amps         15.0           Voltage/Frequency         230 V AC/60 Hz           Weight         10.0 lbs. (5 kg)           Parts & Labor Warranty         1 Year           UPC         761101053295           Electric Cooktop         Radiant           Surface         Glass           Element Type         Glasstop           Number of Elements         2           Controls         Digital           Cooking Timer         Yes           Countertop Cutout Height         5.9" (15 cm)           Countertop Cutout Width         10.75" (27 cm)           Countertop Cutout Depth         19.9" (51 cm)           Power Source         230V           Element #1 Size         7.0" (18 cm)           Element #2 Wattage         1800.0           Element #2 Wattage         15.5" (14 cm)           Power Cord Included         No                                                                                                  | Nominal Width                                                                                                                                                                                                                 | 12.0" (30 cm)                                                                                                            |  |
| Depth         20.5" (52 cm)           Cabinet         Black           US Electrical Safety         ETL           Canadian Electrical Safety         ETL-C           Amps         15.0           Voltage/Frequency         230 V AC/60 Hz           Weight         10.0 lbs. (5 kg)           Parts & Labor Warranty         1 Year           UPC         761101053295           Electric Cooktop         Radiant           Heating Type         Radiant           Surface         Glass           Element Type         Glasstop           Number of Elements         2           Controls         Digital           Cooking Timer         Yes           Countertop Cutout Height         5.9" (15 cm)           Countertop Cutout Width         10.75" (27 cm)           Countertop Cutout Depth         19.9" (51 cm)           Power Source         230V           Element #1 Size         7.0" (18 cm)           Element #2 Wattage         1800.0           Element #2 Wattage         15.5" (14 cm)           Power Cord Included         No                                                                                                         | Width                                                                                                                                                                                                                         | 11.38" (29 cm)                                                                                                           |  |
| Cabinet Black US Electrical Safety ETL Canadian Electrical Safety ETL-C Amps 15.0 Voltage/Frequency 230 V AC/60 Hz Weight 10.0 lbs. (5 kg) Parts & Labor Warranty 1 Year UPC 761101053295 Electric Cooktop Heating Type Radiant Surface Glass Element Type Glasstop Number of Elements 2 Controls Digital Cooking Timer Yes Countertop Cutout Height 5.9" (15 cm) Countertop Cutout Width 10.75" (27 cm) Countertop Cutout Depth 19.9" (51 cm) Power Source 230V Element #1 Size 7.0" (18 cm) Element #2 Size 5.5" (14 cm) Element #2 Wattage 1200.0 Power Cord Included No                                                                                                                                                                                                                                                                                                                                                                                                                                                                                                                                                                               | Nominal Depth                                                                                                                                                                                                                 | 21.0" (53 cm)                                                                                                            |  |
| US Electrical Safety         ETL-C           Canadian Electrical Safety         ETL-C           Amps         15.0           Voltage/Frequency         230 V AC/60 Hz           Weight         10.0 lbs. (5 kg)           Parts & Labor Warranty         1 Year           UPC         761101053295           Electric Cooktop         Radiant           Surface         Glass           Element Type         Glasstop           Number of Elements         2           Controls         Digital           Cooking Timer         Yes           Countertop Cutout Height         5.9" (15 cm)           Countertop Cutout Width         10.75" (27 cm)           Countertop Cutout Depth         19.9" (51 cm)           Power Source         230V           Element #1 Size         7.0" (18 cm)           Element #1 Wattage         1800.0           Element #2 Size         5.5" (14 cm)           Element #2 Wattage         1200.0           Power Cord Included         No                                                                                                                                                                            | Depth                                                                                                                                                                                                                         | 20.5" (52 cm)                                                                                                            |  |
| Canadian Electrical Safety Amps 15.0  Voltage/Frequency 230 V AC/60 Hz  Weight 10.0 lbs. (5 kg)  Parts & Labor Warranty 1 Year  UPC 761101053295  Electric Cooktop  Heating Type Radiant Surface Glass  Element Type Glasstop  Number of Elements 2  Controls Digital  Cooking Timer Yes  Countertop Cutout Height 5.9" (15 cm)  Countertop Cutout Width 10.75" (27 cm)  Countertop Cutout Depth 19.9" (51 cm)  Power Source 230V  Element #1 Size 7.0" (18 cm)  Element #2 Size 5.5" (14 cm)  Element #2 Wattage 1200.0  Power Cord Included No                                                                                                                                                                                                                                                                                                                                                                                                                                                                                                                                                                                                          | Cabinet                                                                                                                                                                                                                       | Black                                                                                                                    |  |
| Amps         15.0           Voltage/Frequency         230 V AC/60 Hz           Weight         10.0 lbs. (5 kg)           Parts & Labor Warranty         1 Year           UPC         761101053295           Electric Cooktop         Radiant           Heating Type         Radiant           Surface         Glass           Element Type         Glasstop           Number of Elements         2           Controls         Digital           Cooking Timer         Yes           Countertop Cutout Height         5.9" (15 cm)           Countertop Cutout Width         10.75" (27 cm)           Countertop Cutout Depth         19.9" (51 cm)           Power Source         230V           Element #1 Size         7.0" (18 cm)           Element #1 Wattage         1800.0           Element #2 Size         5.5" (14 cm)           Element #2 Wattage         1200.0           Power Cord Included         No                                                                                                                                                                                                                                     | US Electrical Safety                                                                                                                                                                                                          | ETL                                                                                                                      |  |
| Voltage/Frequency         230 V AC/60 Hz           Weight         10.0 lbs. (5 kg)           Parts & Labor Warranty         1 Year           UPC         761101053295           Electric Cooktop         Fadiant           Heating Type         Radiant           Surface         Glass           Element Type         Glasstop           Number of Elements         2           Controls         Digital           Cooking Timer         Yes           Countertop Cutout Height         5.9" (15 cm)           Countertop Cutout Width         10.75" (27 cm)           Countertop Cutout Depth         19.9" (51 cm)           Power Source         230V           Element #1 Size         7.0" (18 cm)           Element #1 Wattage         1800.0           Element #2 Size         5.5" (14 cm)           Element #2 Wattage         1200.0           Power Cord Included         No                                                                                                                                                                                                                                                                 | Canadian Electrical Safety                                                                                                                                                                                                    | ETL-C                                                                                                                    |  |
| Weight 10.0 lbs. (5 kg)  Parts & Labor Warranty 1 Year  UPC 761101053295  Electric Cooktop  Heating Type Radiant  Surface Glass  Element Type Glasstop  Number of Elements 2  Controls Digital  Cooking Timer Yes  Countertop Cutout Height 5.9" (15 cm)  Countertop Cutout Width 10.75" (27 cm)  Countertop Cutout Depth 19.9" (51 cm)  Power Source 230V  Element #1 Size 7.0" (18 cm)  Element #2 Size 5.5" (14 cm)  Element #2 Wattage 1200.0  Power Cord Included No                                                                                                                                                                                                                                                                                                                                                                                                                                                                                                                                                                                                                                                                                 | Amps                                                                                                                                                                                                                          | 15.0                                                                                                                     |  |
| Parts & Labor Warranty         1 Year           UPC         761101053295           Electric Cooktop         Heating Type         Radiant           Surface         Glass           Element Type         Glasstop           Number of Elements         2           Controls         Digital           Cooking Timer         Yes           Countertop Cutout Height         5.9" (15 cm)           Countertop Cutout Width         10.75" (27 cm)           Countertop Cutout Depth         19.9" (51 cm)           Power Source         230V           Element #1 Size         7.0" (18 cm)           Element #1 Wattage         1800.0           Element #2 Size         5.5" (14 cm)           Element #2 Wattage         1200.0           Power Cord Included         No                                                                                                                                                                                                                                                                                                                                                                                | Voltage/Frequency                                                                                                                                                                                                             | 230 V AC/60 Hz                                                                                                           |  |
| UPC 761101053295  Electric Cooktop  Heating Type Radiant Surface Glass  Element Type Glasstop  Number of Elements 2  Controls Digital  Cooking Timer Yes  Countertop Cutout Height 5.9" (15 cm)  Countertop Cutout Width 10.75" (27 cm)  Countertop Cutout Depth 19.9" (51 cm)  Power Source 230V  Element #1 Size 7.0" (18 cm)  Element #2 Size 5.5" (14 cm)  Element #2 Wattage 1200.0  Power Cord Included No                                                                                                                                                                                                                                                                                                                                                                                                                                                                                                                                                                                                                                                                                                                                          | Weight                                                                                                                                                                                                                        | 10.0 lbs. (5 kg)                                                                                                         |  |
| Heating Type Radiant Surface Glass Element Type Glasstop Number of Elements 2 Controls Digital Cooking Timer Yes Countertop Cutout Height 5.9" (15 cm) Countertop Cutout Width 10.75" (27 cm) Countertop Cutout Depth 19.9" (51 cm) Power Source 230V Element #1 Size 7.0" (18 cm) Element #2 Size 5.5" (14 cm) Element #2 Wattage 1200.0 Power Cord Included No                                                                                                                                                                                                                                                                                                                                                                                                                                                                                                                                                                                                                                                                                                                                                                                          | Parts & Labor Warranty                                                                                                                                                                                                        | 1 Year                                                                                                                   |  |
| Heating Type Radiant Surface Glass Element Type Glasstop Number of Elements 2 Controls Digital Cooking Timer Yes Countertop Cutout Height 5.9" (15 cm) Countertop Cutout Width 10.75" (27 cm) Countertop Cutout Depth 19.9" (51 cm) Power Source 230V Element #1 Size 7.0" (18 cm) Element #1 Wattage 1800.0 Element #2 Size 5.5" (14 cm) Element #2 Wattage 1200.0 Power Cord Included No                                                                                                                                                                                                                                                                                                                                                                                                                                                                                                                                                                                                                                                                                                                                                                | UPC                                                                                                                                                                                                                           | 761101053295                                                                                                             |  |
| Surface Glass  Element Type Glasstop  Number of Elements 2  Controls Digital  Cooking Timer Yes  Countertop Cutout Height 5.9" (15 cm)  Countertop Cutout Width 10.75" (27 cm)  Countertop Cutout Depth 19.9" (51 cm)  Power Source 230V  Element #1 Size 7.0" (18 cm)  Element #1 Wattage 1800.0  Element #2 Size 5.5" (14 cm)  Element #2 Wattage 1200.0  Power Cord Included No                                                                                                                                                                                                                                                                                                                                                                                                                                                                                                                                                                                                                                                                                                                                                                        | Electric Cooktop                                                                                                                                                                                                              |                                                                                                                          |  |
| Element TypeGlasstopNumber of Elements2ControlsDigitalCooking TimerYesCountertop Cutout Height5.9" (15 cm)Countertop Cutout Width10.75" (27 cm)Countertop Cutout Depth19.9" (51 cm)Power Source230VElement #1 Size7.0" (18 cm)Element #1 Wattage1800.0Element #2 Size5.5" (14 cm)Element #2 Wattage1200.0Power Cord IncludedNo                                                                                                                                                                                                                                                                                                                                                                                                                                                                                                                                                                                                                                                                                                                                                                                                                            | Heating Type                                                                                                                                                                                                                  | Radiant                                                                                                                  |  |
| Number of Elements 2  Controls Digital Cooking Timer Yes  Countertop Cutout Height 5.9" (15 cm) Countertop Cutout Width 10.75" (27 cm)  Countertop Cutout Depth 19.9" (51 cm)  Power Source 230V  Element #1 Size 7.0" (18 cm)  Element #1 Wattage 1800.0  Element #2 Size 5.5" (14 cm)  Element #2 Wattage 1200.0  Power Cord Included No                                                                                                                                                                                                                                                                                                                                                                                                                                                                                                                                                                                                                                                                                                                                                                                                                |                                                                                                                                                                                                                               |                                                                                                                          |  |
| Controls Digital  Cooking Timer Yes  Countertop Cutout Height 5.9" (15 cm)  Countertop Cutout Width 10.75" (27 cm)  Countertop Cutout Depth 19.9" (51 cm)  Power Source 230V  Element #1 Size 7.0" (18 cm)  Element #1 Wattage 1800.0  Element #2 Size 5.5" (14 cm)  Element #2 Wattage 1200.0  Power Cord Included No                                                                                                                                                                                                                                                                                                                                                                                                                                                                                                                                                                                                                                                                                                                                                                                                                                    | Surface                                                                                                                                                                                                                       | Glass                                                                                                                    |  |
| Cooking Timer Yes  Countertop Cutout Height 5.9" (15 cm)  Countertop Cutout Width 10.75" (27 cm)  Countertop Cutout Depth 19.9" (51 cm)  Power Source 230V  Element #1 Size 7.0" (18 cm)  Element #1 Wattage 1800.0  Element #2 Size 5.5" (14 cm)  Element #2 Wattage 1200.0  Power Cord Included No                                                                                                                                                                                                                                                                                                                                                                                                                                                                                                                                                                                                                                                                                                                                                                                                                                                      |                                                                                                                                                                                                                               |                                                                                                                          |  |
| Countertop Cutout Height 5.9" (15 cm)  Countertop Cutout Width 10.75" (27 cm)  Countertop Cutout Depth 19.9" (51 cm)  Power Source 230V  Element #1 Size 7.0" (18 cm)  Element #1 Wattage 1800.0  Element #2 Size 5.5" (14 cm)  Element #2 Wattage 1200.0  Power Cord Included No                                                                                                                                                                                                                                                                                                                                                                                                                                                                                                                                                                                                                                                                                                                                                                                                                                                                         | Element Type                                                                                                                                                                                                                  | Glasstop                                                                                                                 |  |
| Countertop Cutout Width 10.75" (27 cm)  Countertop Cutout Depth 19.9" (51 cm)  Power Source 230V  Element #1 Size 7.0" (18 cm)  Element #1 Wattage 1800.0  Element #2 Size 5.5" (14 cm)  Element #2 Wattage 1200.0  Power Cord Included No                                                                                                                                                                                                                                                                                                                                                                                                                                                                                                                                                                                                                                                                                                                                                                                                                                                                                                                | Element Type  Number of Elements                                                                                                                                                                                              | Glasstop<br>2                                                                                                            |  |
| Countertop Cutout Depth 19.9" (51 cm)  Power Source 230V  Element #1 Size 7.0" (18 cm)  Element #1 Wattage 1800.0  Element #2 Size 5.5" (14 cm)  Element #2 Wattage 1200.0  Power Cord Included No                                                                                                                                                                                                                                                                                                                                                                                                                                                                                                                                                                                                                                                                                                                                                                                                                                                                                                                                                        | Element Type  Number of Elements  Controls                                                                                                                                                                                    | Glasstop<br>2<br>Digital                                                                                                 |  |
| Power Source         230V           Element #1 Size         7.0" (18 cm)           Element #1 Wattage         1800.0           Element #2 Size         5.5" (14 cm)           Element #2 Wattage         1200.0           Power Cord Included         No                                                                                                                                                                                                                                                                                                                                                                                                                                                                                                                                                                                                                                                                                                                                                                                                                                                                                                  | Element Type  Number of Elements  Controls  Cooking Timer                                                                                                                                                                     | Glasstop 2 Digital Yes                                                                                                   |  |
| Element #1 Size       7.0" (18 cm)         Element #1 Wattage       1800.0         Element #2 Size       5.5" (14 cm)         Element #2 Wattage       1200.0         Power Cord Included       No                                                                                                                                                                                                                                                                                                                                                                                                                                                                                                                                                                                                                                                                                                                                                                                                                                                                                                                                                        | Element Type  Number of Elements  Controls  Cooking Timer  Countertop Cutout Height                                                                                                                                           | Glasstop  2  Digital  Yes  5.9" (15 cm)                                                                                  |  |
| Element #1 Wattage 1800.0  Element #2 Size 5.5" (14 cm)  Element #2 Wattage 1200.0  Power Cord Included No                                                                                                                                                                                                                                                                                                                                                                                                                                                                                                                                                                                                                                                                                                                                                                                                                                                                                                                                                                                                                                                | Element Type  Number of Elements  Controls  Cooking Timer  Countertop Cutout Height  Countertop Cutout Width                                                                                                                  | Glasstop  2  Digital  Yes  5.9" (15 cm)  10.75" (27 cm)                                                                  |  |
| Element #2 Size 5.5" (14 cm) Element #2 Wattage 1200.0 Power Cord Included No                                                                                                                                                                                                                                                                                                                                                                                                                                                                                                                                                                                                                                                                                                                                                                                                                                                                                                                                                                                                                                                                             | Element Type  Number of Elements  Controls  Cooking Timer  Countertop Cutout Height  Countertop Cutout Width  Countertop Cutout Depth                                                                                         | Glasstop  2  Digital  Yes  5.9" (15 cm)  10.75" (27 cm)  19.9" (51 cm)                                                   |  |
| Element #2 Wattage 1200.0 Power Cord Included No                                                                                                                                                                                                                                                                                                                                                                                                                                                                                                                                                                                                                                                                                                                                                                                                                                                                                                                                                                                                                                                                                                          | Element Type  Number of Elements  Controls  Cooking Timer  Countertop Cutout Height  Countertop Cutout Width  Countertop Cutout Depth  Power Source                                                                           | Glasstop  2  Digital  Yes  5.9" (15 cm)  10.75" (27 cm)  19.9" (51 cm)  230V                                             |  |
| Power Cord Included No                                                                                                                                                                                                                                                                                                                                                                                                                                                                                                                                                                                                                                                                                                                                                                                                                                                                                                                                                                                                                                                                                                                                    | Element Type  Number of Elements  Controls  Cooking Timer  Countertop Cutout Height  Countertop Cutout Width  Countertop Cutout Depth  Power Source  Element #1 Size                                                          | Glasstop  2  Digital  Yes  5.9" (15 cm)  10.75" (27 cm)  19.9" (51 cm)  230V  7.0" (18 cm)                               |  |
|                                                                                                                                                                                                                                                                                                                                                                                                                                                                                                                                                                                                                                                                                                                                                                                                                                                                                                                                                                                                                                                                                                                                                           | Element Type  Number of Elements  Controls  Cooking Timer  Countertop Cutout Height  Countertop Cutout Width  Countertop Cutout Depth  Power Source  Element #1 Size  Element #1 Wattage                                      | Glasstop  2  Digital  Yes  5.9" (15 cm)  10.75" (27 cm)  19.9" (51 cm)  230V  7.0" (18 cm)  1800.0                       |  |
| Auto Shutoff Time 2 Hours                                                                                                                                                                                                                                                                                                                                                                                                                                                                                                                                                                                                                                                                                                                                                                                                                                                                                                                                                                                                                                                                                                                                 | Element Type  Number of Elements  Controls  Cooking Timer  Countertop Cutout Height  Countertop Cutout Width  Countertop Cutout Depth  Power Source  Element #1 Size  Element #1 Wattage  Element #2 Size                     | Glasstop  2  Digital  Yes  5.9" (15 cm)  10.75" (27 cm)  19.9" (51 cm)  230V  7.0" (18 cm)  1800.0  5.5" (14 cm)         |  |
|                                                                                                                                                                                                                                                                                                                                                                                                                                                                                                                                                                                                                                                                                                                                                                                                                                                                                                                                                                                                                                                                                                                                                           | Element Type  Number of Elements  Controls  Cooking Timer  Countertop Cutout Height  Countertop Cutout Width  Countertop Cutout Depth  Power Source  Element #1 Size  Element #1 Wattage  Element #2 Size  Element #2 Wattage | Glasstop  2  Digital  Yes  5.9" (15 cm)  10.75" (27 cm)  19.9" (51 cm)  230V  7.0" (18 cm)  1800.0  5.5" (14 cm)  1200.0 |  |