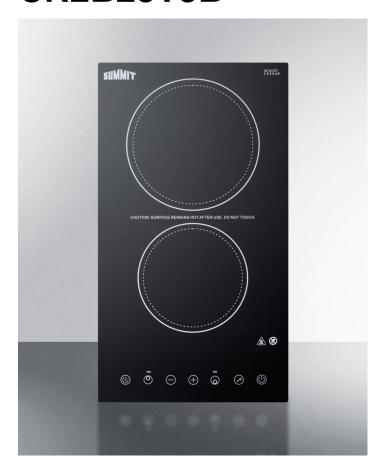

# CR2B23T3B

2" x 11.38" x 20.5" (H x W x D)

230V 2-burner cooktop in jet black glass with digital touch controls, 3000W

#### **Highlights:**

Two-burner 3000W electric cooktop with 230V operation

Intuitive touch controls for smarter cooking

Jet black glass surface offers a modern look that's easy to

#### **Product Features:**

| 2-Burner Radiant Cooktop           | 230V cooktop with digital controls and a smooth glass surface                                         |
|------------------------------------|-------------------------------------------------------------------------------------------------------|
| Jet black glass surface            | Elegant style on a smooth, jet blaack glass surface for a contemporary look that is easier to clean   |
| Large 1800W burner                 | Rear 7" burner offers 1800W for faster heating of larger cooking vessels                              |
| Standard 1200W burner              | Front burner is 5.5" in diameter to meet most cooking needs                                           |
| Digital touch controls             | Easy operation with a digital control panel and digital display                                       |
| 9 power levels                     | Select and adjust your heating levels at the touch of a button                                        |
| Residual heat indicator lights     | Each burner includes a residual heat indicator to warn users if the surface is still too hot to touch |
| Designed for built-in installation | Fits counter cutout sizes that are 10.75" wide by 19.9" deep                                          |
| ADA compliant design               | Upfront controls meet ADA guidelines for easier accessibilty                                          |