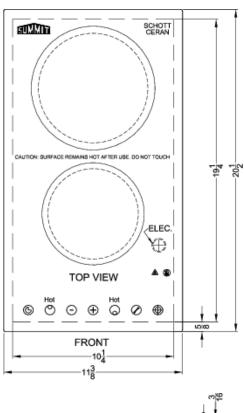

# CR2B23T3B

2" x 11.38" x 20.5" (H x W x D)

230V 2-burner cooktop in jet black glass with digital touch controls, 3000W

#### **Product Features:**

| 2-Burner Radiant Cooktop           | 230V cooktop with digital controls and a smooth glass surface                                         |
|------------------------------------|-------------------------------------------------------------------------------------------------------|
| Jet black glass surface            | Elegant style on a smooth, jet blaack glass surface for a contemporary look that is easier to clean   |
| Large 1800W burner                 | Rear 7" burner offers 1800W for faster heating of larger cooking vessels                              |
| Standard 1200W burner              | Front burner is 5.5" in diameter to meet most cooking needs                                           |
| Digital touch controls             | Easy operation with a digital control panel and digital display                                       |
| 9 power levels                     | Select and adjust your heating levels at the touch of a button                                        |
| Residual heat indicator lights     | Each burner includes a residual heat indicator to warn users if the surface is still too hot to touch |
| Designed for built-in installation | Fits counter cutout sizes that are 10.75" wide by 19.9" deep                                          |
| ADA compliant design               | Upfront controls meet ADA guidelines for easier accessibilty                                          |

### **CR2B23T3B Specifications:**

| Nominal Height         2.0" (5 cm)           Height of Cabinet         2.0" (5 cm)           Nominal Width         12.0" (30 cm)           Width         11.38" (29 cm)           Nominal Depth         21.0" (53 cm)           Depth         20.5" (52 cm)           Cabinet         Black           US Electrical Safety         ETL           Canadian Electrical Safety         ETL-C           Amps         15.0           Voltage/Frequency         230 V AC/60 Hz           Weight         10.0 lbs. (5 kg)           Parts & Labor Warranty         1 Year           UPC         761101053295           Electric Cooktop         Radiant           Heating Type         Radiant           Surface         Glass           Element Type         Glasstop           Number of Elements         2           Controls         Digital           Cooking Timer         Yes           Countertop Cutout Height         5.9" (15 cm)           Countertop Cutout Width         10.75" (27 cm)           Countertop Cutout Depth         19.9" (51 cm)           Power Source         230V           Element #1 Wattage         1800.0           Element  | Overview                                                                                                                                                                                                                      |                                                                                                                          |  |
|-----------------------------------------------------------------------------------------------------------------------------------------------------------------------------------------------------------------------------------------------------------------------------------------------------------------------------------------------------------------------------------------------------------------------------------------------------------------------------------------------------------------------------------------------------------------------------------------------------------------------------------------------------------------------------------------------------------------------------------------------------------------------------------------------------------------------------------------------------------------------------------------------------------------------------------------------------------------------------------------------------------------------------------------------------------------------------------------------------------------------------------------------------------|-------------------------------------------------------------------------------------------------------------------------------------------------------------------------------------------------------------------------------|--------------------------------------------------------------------------------------------------------------------------|--|
| Nominal Width         12.0" (30 cm)           Width         11.38" (29 cm)           Nominal Depth         21.0" (53 cm)           Depth         20.5" (52 cm)           Cabinet         Black           US Electrical Safety         ETL           Canadian Electrical Safety         ETL-C           Amps         15.0           Voltage/Frequency         230 V AC/60 Hz           Weight         10.0 lbs. (5 kg)           Parts & Labor Warranty         1 Year           UPC         761101053295           Electric Cooktop         Radiant           Surface         Glass           Element Type         Glass           Element Type         Glasstop           Number of Elements         2           Controls         Digital           Cooking Timer         Yes           Countertop Cutout Height         5.9" (15 cm)           Countertop Cutout Width         10.75" (27 cm)           Countertop Cutout Depth         19.9" (51 cm)           Power Source         230V           Element #1 Size         7.0" (18 cm)           Element #2 Wattage         1800.0           Element #2 Wattage         15.5" (14 cm)           Power | Nominal Height                                                                                                                                                                                                                | 2.0" (5 cm)                                                                                                              |  |
| Width         11.38" (29 cm)           Nominal Depth         21.0" (53 cm)           Depth         20.5" (52 cm)           Cabinet         Black           US Electrical Safety         ETL           Canadian Electrical Safety         ETL-C           Amps         15.0           Voltage/Frequency         230 V AC/60 Hz           Weight         10.0 lbs. (5 kg)           Parts & Labor Warranty         1 Year           UPC         761101053295           Electric Cooktop         Radiant           Heating Type         Radiant           Surface         Glass           Element Type         Glasstop           Number of Elements         2           Controls         Digital           Cooking Timer         Yes           Countertop Cutout Height         5.9" (15 cm)           Countertop Cutout Width         10.75" (27 cm)           Countertop Cutout Depth         19.9" (51 cm)           Power Source         230V           Element #1 Size         7.0" (18 cm)           Element #2 Wattage         1800.0           Element #2 Wattage         15.5" (14 cm)           Power Cord Included         No                    | Height of Cabinet                                                                                                                                                                                                             | 2.0" (5 cm)                                                                                                              |  |
| Nominal Depth         21.0" (53 cm)           Depth         20.5" (52 cm)           Cabinet         Black           US Electrical Safety         ETL           Canadian Electrical Safety         ETL-C           Amps         15.0           Voltage/Frequency         230 V AC/60 Hz           Weight         10.0 lbs. (5 kg)           Parts & Labor Warranty         1 Year           UPC         761101053295           Electric Cooktop         Radiant           Surface         Glass           Element Type         Glasstop           Number of Elements         2           Controls         Digital           Cooking Timer         Yes           Countertop Cutout Height         5.9" (15 cm)           Countertop Cutout Width         10.75" (27 cm)           Countertop Cutout Depth         19.9" (51 cm)           Power Source         230V           Element #1 Size         7.0" (18 cm)           Element #2 Wattage         1800.0           Element #2 Wattage         15.5" (14 cm)           Power Cord Included         No                                                                                                  | Nominal Width                                                                                                                                                                                                                 | 12.0" (30 cm)                                                                                                            |  |
| Depth         20.5" (52 cm)           Cabinet         Black           US Electrical Safety         ETL           Canadian Electrical Safety         ETL-C           Amps         15.0           Voltage/Frequency         230 V AC/60 Hz           Weight         10.0 lbs. (5 kg)           Parts & Labor Warranty         1 Year           UPC         761101053295           Electric Cooktop         Radiant           Heating Type         Radiant           Surface         Glass           Element Type         Glasstop           Number of Elements         2           Controls         Digital           Cooking Timer         Yes           Countertop Cutout Height         5.9" (15 cm)           Countertop Cutout Width         10.75" (27 cm)           Countertop Cutout Depth         19.9" (51 cm)           Power Source         230V           Element #1 Size         7.0" (18 cm)           Element #2 Wattage         1800.0           Element #2 Wattage         15.5" (14 cm)           Power Cord Included         No                                                                                                         | Width                                                                                                                                                                                                                         | 11.38" (29 cm)                                                                                                           |  |
| Cabinet Black US Electrical Safety ETL Canadian Electrical Safety ETL-C Amps 15.0 Voltage/Frequency 230 V AC/60 Hz Weight 10.0 lbs. (5 kg) Parts & Labor Warranty 1 Year UPC 761101053295 Electric Cooktop Heating Type Radiant Surface Glass Element Type Glasstop Number of Elements 2 Controls Digital Cooking Timer Yes Countertop Cutout Height 5.9" (15 cm) Countertop Cutout Width 10.75" (27 cm) Countertop Cutout Depth 19.9" (51 cm) Power Source 230V Element #1 Size 7.0" (18 cm) Element #2 Size 5.5" (14 cm) Element #2 Wattage 1200.0 Power Cord Included No                                                                                                                                                                                                                                                                                                                                                                                                                                                                                                                                                                               | Nominal Depth                                                                                                                                                                                                                 | 21.0" (53 cm)                                                                                                            |  |
| US Electrical Safety         ETL-C           Canadian Electrical Safety         ETL-C           Amps         15.0           Voltage/Frequency         230 V AC/60 Hz           Weight         10.0 lbs. (5 kg)           Parts & Labor Warranty         1 Year           UPC         761101053295           Electric Cooktop         Radiant           Surface         Glass           Element Type         Glasstop           Number of Elements         2           Controls         Digital           Cooking Timer         Yes           Countertop Cutout Height         5.9" (15 cm)           Countertop Cutout Width         10.75" (27 cm)           Countertop Cutout Depth         19.9" (51 cm)           Power Source         230V           Element #1 Size         7.0" (18 cm)           Element #1 Wattage         1800.0           Element #2 Size         5.5" (14 cm)           Element #2 Wattage         1200.0           Power Cord Included         No                                                                                                                                                                            | Depth                                                                                                                                                                                                                         | 20.5" (52 cm)                                                                                                            |  |
| Canadian Electrical Safety Amps 15.0  Voltage/Frequency 230 V AC/60 Hz  Weight 10.0 lbs. (5 kg)  Parts & Labor Warranty 1 Year  UPC 761101053295  Electric Cooktop  Heating Type Radiant Surface Glass  Element Type Glasstop  Number of Elements 2  Controls Digital  Cooking Timer Yes  Countertop Cutout Height 5.9" (15 cm)  Countertop Cutout Width 10.75" (27 cm)  Countertop Cutout Depth 19.9" (51 cm)  Power Source 230V  Element #1 Size 7.0" (18 cm)  Element #2 Size 5.5" (14 cm)  Element #2 Wattage 1200.0  Power Cord Included No                                                                                                                                                                                                                                                                                                                                                                                                                                                                                                                                                                                                          | Cabinet                                                                                                                                                                                                                       | Black                                                                                                                    |  |
| Amps         15.0           Voltage/Frequency         230 V AC/60 Hz           Weight         10.0 lbs. (5 kg)           Parts & Labor Warranty         1 Year           UPC         761101053295           Electric Cooktop         Radiant           Heating Type         Radiant           Surface         Glass           Element Type         Glasstop           Number of Elements         2           Controls         Digital           Cooking Timer         Yes           Countertop Cutout Height         5.9" (15 cm)           Countertop Cutout Width         10.75" (27 cm)           Countertop Cutout Depth         19.9" (51 cm)           Power Source         230V           Element #1 Size         7.0" (18 cm)           Element #1 Wattage         1800.0           Element #2 Size         5.5" (14 cm)           Element #2 Wattage         1200.0           Power Cord Included         No                                                                                                                                                                                                                                     | US Electrical Safety                                                                                                                                                                                                          | ETL                                                                                                                      |  |
| Voltage/Frequency         230 V AC/60 Hz           Weight         10.0 lbs. (5 kg)           Parts & Labor Warranty         1 Year           UPC         761101053295           Electric Cooktop         Fadiant           Heating Type         Radiant           Surface         Glass           Element Type         Glasstop           Number of Elements         2           Controls         Digital           Cooking Timer         Yes           Countertop Cutout Height         5.9" (15 cm)           Countertop Cutout Width         10.75" (27 cm)           Countertop Cutout Depth         19.9" (51 cm)           Power Source         230V           Element #1 Size         7.0" (18 cm)           Element #1 Wattage         1800.0           Element #2 Size         5.5" (14 cm)           Element #2 Wattage         1200.0           Power Cord Included         No                                                                                                                                                                                                                                                                 | Canadian Electrical Safety                                                                                                                                                                                                    | ETL-C                                                                                                                    |  |
| Weight 10.0 lbs. (5 kg)  Parts & Labor Warranty 1 Year  UPC 761101053295  Electric Cooktop  Heating Type Radiant  Surface Glass  Element Type Glasstop  Number of Elements 2  Controls Digital  Cooking Timer Yes  Countertop Cutout Height 5.9" (15 cm)  Countertop Cutout Width 10.75" (27 cm)  Countertop Cutout Depth 19.9" (51 cm)  Power Source 230V  Element #1 Size 7.0" (18 cm)  Element #2 Size 5.5" (14 cm)  Element #2 Wattage 1200.0  Power Cord Included No                                                                                                                                                                                                                                                                                                                                                                                                                                                                                                                                                                                                                                                                                 | Amps                                                                                                                                                                                                                          | 15.0                                                                                                                     |  |
| Parts & Labor Warranty         1 Year           UPC         761101053295           Electric Cooktop         Heating Type         Radiant           Surface         Glass           Element Type         Glasstop           Number of Elements         2           Controls         Digital           Cooking Timer         Yes           Countertop Cutout Height         5.9" (15 cm)           Countertop Cutout Width         10.75" (27 cm)           Countertop Cutout Depth         19.9" (51 cm)           Power Source         230V           Element #1 Size         7.0" (18 cm)           Element #1 Wattage         1800.0           Element #2 Size         5.5" (14 cm)           Element #2 Wattage         1200.0           Power Cord Included         No                                                                                                                                                                                                                                                                                                                                                                                | Voltage/Frequency                                                                                                                                                                                                             | 230 V AC/60 Hz                                                                                                           |  |
| UPC 761101053295  Electric Cooktop  Heating Type Radiant Surface Glass  Element Type Glasstop  Number of Elements 2  Controls Digital  Cooking Timer Yes  Countertop Cutout Height 5.9" (15 cm)  Countertop Cutout Width 10.75" (27 cm)  Countertop Cutout Depth 19.9" (51 cm)  Power Source 230V  Element #1 Size 7.0" (18 cm)  Element #2 Size 5.5" (14 cm)  Element #2 Wattage 1200.0  Power Cord Included No                                                                                                                                                                                                                                                                                                                                                                                                                                                                                                                                                                                                                                                                                                                                          | Weight                                                                                                                                                                                                                        | 10.0 lbs. (5 kg)                                                                                                         |  |
| Heating Type Radiant Surface Glass Element Type Glasstop Number of Elements 2 Controls Digital Cooking Timer Yes Countertop Cutout Height 5.9" (15 cm) Countertop Cutout Width 10.75" (27 cm) Countertop Cutout Depth 19.9" (51 cm) Power Source 230V Element #1 Size 7.0" (18 cm) Element #2 Size 5.5" (14 cm) Element #2 Wattage 1200.0 Power Cord Included No                                                                                                                                                                                                                                                                                                                                                                                                                                                                                                                                                                                                                                                                                                                                                                                          | Parts & Labor Warranty                                                                                                                                                                                                        | 1 Year                                                                                                                   |  |
| Heating Type Radiant Surface Glass Element Type Glasstop Number of Elements 2 Controls Digital Cooking Timer Yes Countertop Cutout Height 5.9" (15 cm) Countertop Cutout Width 10.75" (27 cm) Countertop Cutout Depth 19.9" (51 cm) Power Source 230V Element #1 Size 7.0" (18 cm) Element #1 Wattage 1800.0 Element #2 Size 5.5" (14 cm) Element #2 Wattage 1200.0 Power Cord Included No                                                                                                                                                                                                                                                                                                                                                                                                                                                                                                                                                                                                                                                                                                                                                                | UPC                                                                                                                                                                                                                           | 761101053295                                                                                                             |  |
| Surface Glass  Element Type Glasstop  Number of Elements 2  Controls Digital  Cooking Timer Yes  Countertop Cutout Height 5.9" (15 cm)  Countertop Cutout Width 10.75" (27 cm)  Countertop Cutout Depth 19.9" (51 cm)  Power Source 230V  Element #1 Size 7.0" (18 cm)  Element #1 Wattage 1800.0  Element #2 Size 5.5" (14 cm)  Element #2 Wattage 1200.0  Power Cord Included No                                                                                                                                                                                                                                                                                                                                                                                                                                                                                                                                                                                                                                                                                                                                                                        | Electric Cooktop                                                                                                                                                                                                              |                                                                                                                          |  |
| Element TypeGlasstopNumber of Elements2ControlsDigitalCooking TimerYesCountertop Cutout Height5.9" (15 cm)Countertop Cutout Width10.75" (27 cm)Countertop Cutout Depth19.9" (51 cm)Power Source230VElement #1 Size7.0" (18 cm)Element #1 Wattage1800.0Element #2 Size5.5" (14 cm)Element #2 Wattage1200.0Power Cord IncludedNo                                                                                                                                                                                                                                                                                                                                                                                                                                                                                                                                                                                                                                                                                                                                                                                                                            | Heating Type                                                                                                                                                                                                                  | Radiant                                                                                                                  |  |
| Number of Elements 2  Controls Digital Cooking Timer Yes  Countertop Cutout Height 5.9" (15 cm) Countertop Cutout Width 10.75" (27 cm)  Countertop Cutout Depth 19.9" (51 cm)  Power Source 230V  Element #1 Size 7.0" (18 cm)  Element #1 Wattage 1800.0  Element #2 Size 5.5" (14 cm)  Element #2 Wattage 1200.0  Power Cord Included No                                                                                                                                                                                                                                                                                                                                                                                                                                                                                                                                                                                                                                                                                                                                                                                                                |                                                                                                                                                                                                                               |                                                                                                                          |  |
| Controls Digital  Cooking Timer Yes  Countertop Cutout Height 5.9" (15 cm)  Countertop Cutout Width 10.75" (27 cm)  Countertop Cutout Depth 19.9" (51 cm)  Power Source 230V  Element #1 Size 7.0" (18 cm)  Element #1 Wattage 1800.0  Element #2 Size 5.5" (14 cm)  Element #2 Wattage 1200.0  Power Cord Included No                                                                                                                                                                                                                                                                                                                                                                                                                                                                                                                                                                                                                                                                                                                                                                                                                                    | Surface                                                                                                                                                                                                                       | Glass                                                                                                                    |  |
| Cooking Timer Yes  Countertop Cutout Height 5.9" (15 cm)  Countertop Cutout Width 10.75" (27 cm)  Countertop Cutout Depth 19.9" (51 cm)  Power Source 230V  Element #1 Size 7.0" (18 cm)  Element #1 Wattage 1800.0  Element #2 Size 5.5" (14 cm)  Element #2 Wattage 1200.0  Power Cord Included No                                                                                                                                                                                                                                                                                                                                                                                                                                                                                                                                                                                                                                                                                                                                                                                                                                                      |                                                                                                                                                                                                                               |                                                                                                                          |  |
| Countertop Cutout Height 5.9" (15 cm)  Countertop Cutout Width 10.75" (27 cm)  Countertop Cutout Depth 19.9" (51 cm)  Power Source 230V  Element #1 Size 7.0" (18 cm)  Element #1 Wattage 1800.0  Element #2 Size 5.5" (14 cm)  Element #2 Wattage 1200.0  Power Cord Included No                                                                                                                                                                                                                                                                                                                                                                                                                                                                                                                                                                                                                                                                                                                                                                                                                                                                         | Element Type                                                                                                                                                                                                                  | Glasstop                                                                                                                 |  |
| Countertop Cutout Width 10.75" (27 cm)  Countertop Cutout Depth 19.9" (51 cm)  Power Source 230V  Element #1 Size 7.0" (18 cm)  Element #1 Wattage 1800.0  Element #2 Size 5.5" (14 cm)  Element #2 Wattage 1200.0  Power Cord Included No                                                                                                                                                                                                                                                                                                                                                                                                                                                                                                                                                                                                                                                                                                                                                                                                                                                                                                                | Element Type  Number of Elements                                                                                                                                                                                              | Glasstop<br>2                                                                                                            |  |
| Countertop Cutout Depth 19.9" (51 cm)  Power Source 230V  Element #1 Size 7.0" (18 cm)  Element #1 Wattage 1800.0  Element #2 Size 5.5" (14 cm)  Element #2 Wattage 1200.0  Power Cord Included No                                                                                                                                                                                                                                                                                                                                                                                                                                                                                                                                                                                                                                                                                                                                                                                                                                                                                                                                                        | Element Type  Number of Elements  Controls                                                                                                                                                                                    | Glasstop<br>2<br>Digital                                                                                                 |  |
| Power Source         230V           Element #1 Size         7.0" (18 cm)           Element #1 Wattage         1800.0           Element #2 Size         5.5" (14 cm)           Element #2 Wattage         1200.0           Power Cord Included         No                                                                                                                                                                                                                                                                                                                                                                                                                                                                                                                                                                                                                                                                                                                                                                                                                                                                                                  | Element Type  Number of Elements  Controls  Cooking Timer                                                                                                                                                                     | Glasstop 2 Digital Yes                                                                                                   |  |
| Element #1 Size       7.0" (18 cm)         Element #1 Wattage       1800.0         Element #2 Size       5.5" (14 cm)         Element #2 Wattage       1200.0         Power Cord Included       No                                                                                                                                                                                                                                                                                                                                                                                                                                                                                                                                                                                                                                                                                                                                                                                                                                                                                                                                                        | Element Type  Number of Elements  Controls  Cooking Timer  Countertop Cutout Height                                                                                                                                           | Glasstop  2  Digital  Yes  5.9" (15 cm)                                                                                  |  |
| Element #1 Wattage 1800.0  Element #2 Size 5.5" (14 cm)  Element #2 Wattage 1200.0  Power Cord Included No                                                                                                                                                                                                                                                                                                                                                                                                                                                                                                                                                                                                                                                                                                                                                                                                                                                                                                                                                                                                                                                | Element Type  Number of Elements  Controls  Cooking Timer  Countertop Cutout Height  Countertop Cutout Width                                                                                                                  | Glasstop  2  Digital  Yes  5.9" (15 cm)  10.75" (27 cm)                                                                  |  |
| Element #2 Size 5.5" (14 cm) Element #2 Wattage 1200.0 Power Cord Included No                                                                                                                                                                                                                                                                                                                                                                                                                                                                                                                                                                                                                                                                                                                                                                                                                                                                                                                                                                                                                                                                             | Element Type  Number of Elements  Controls  Cooking Timer  Countertop Cutout Height  Countertop Cutout Width  Countertop Cutout Depth                                                                                         | Glasstop  2  Digital  Yes  5.9" (15 cm)  10.75" (27 cm)  19.9" (51 cm)                                                   |  |
| Element #2 Wattage 1200.0 Power Cord Included No                                                                                                                                                                                                                                                                                                                                                                                                                                                                                                                                                                                                                                                                                                                                                                                                                                                                                                                                                                                                                                                                                                          | Element Type  Number of Elements  Controls  Cooking Timer  Countertop Cutout Height  Countertop Cutout Width  Countertop Cutout Depth  Power Source                                                                           | Glasstop  2  Digital  Yes  5.9" (15 cm)  10.75" (27 cm)  19.9" (51 cm)  230V                                             |  |
| Power Cord Included No                                                                                                                                                                                                                                                                                                                                                                                                                                                                                                                                                                                                                                                                                                                                                                                                                                                                                                                                                                                                                                                                                                                                    | Element Type  Number of Elements  Controls  Cooking Timer  Countertop Cutout Height  Countertop Cutout Width  Countertop Cutout Depth  Power Source  Element #1 Size                                                          | Glasstop  2  Digital  Yes  5.9" (15 cm)  10.75" (27 cm)  19.9" (51 cm)  230V  7.0" (18 cm)                               |  |
|                                                                                                                                                                                                                                                                                                                                                                                                                                                                                                                                                                                                                                                                                                                                                                                                                                                                                                                                                                                                                                                                                                                                                           | Element Type  Number of Elements  Controls  Cooking Timer  Countertop Cutout Height  Countertop Cutout Width  Countertop Cutout Depth  Power Source  Element #1 Size  Element #1 Wattage                                      | Glasstop  2  Digital  Yes  5.9" (15 cm)  10.75" (27 cm)  19.9" (51 cm)  230V  7.0" (18 cm)  1800.0                       |  |
| Auto Shutoff Time 2 Hours                                                                                                                                                                                                                                                                                                                                                                                                                                                                                                                                                                                                                                                                                                                                                                                                                                                                                                                                                                                                                                                                                                                                 | Element Type  Number of Elements  Controls  Cooking Timer  Countertop Cutout Height  Countertop Cutout Width  Countertop Cutout Depth  Power Source  Element #1 Size  Element #1 Wattage  Element #2 Size                     | Glasstop  2  Digital  Yes  5.9" (15 cm)  10.75" (27 cm)  19.9" (51 cm)  230V  7.0" (18 cm)  1800.0  5.5" (14 cm)         |  |
|                                                                                                                                                                                                                                                                                                                                                                                                                                                                                                                                                                                                                                                                                                                                                                                                                                                                                                                                                                                                                                                                                                                                                           | Element Type  Number of Elements  Controls  Cooking Timer  Countertop Cutout Height  Countertop Cutout Width  Countertop Cutout Depth  Power Source  Element #1 Size  Element #1 Wattage  Element #2 Size  Element #2 Wattage | Glasstop  2  Digital  Yes  5.9" (15 cm)  10.75" (27 cm)  19.9" (51 cm)  230V  7.0" (18 cm)  1800.0  5.5" (14 cm)  1200.0 |  |