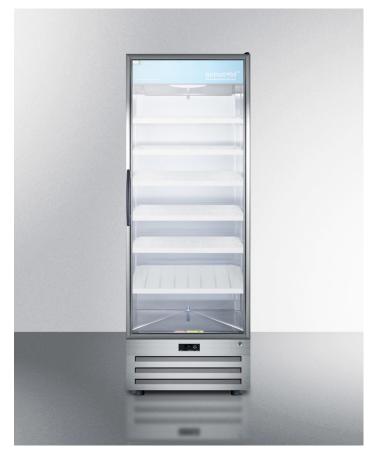

#### 79.75" x 27.63" x 24.75" (H x W x D)

Full-size pharmaceutical all-refrigerator with a glass door, lock, digital thermostat, and a stainless steel interior and exterior cabinet

#### **Highlights:**

Large 17 cu.ft. capacity with the flexibility of adjustable cantilevered shelving

Accucold<sup>™</sup> refrigerator for pharmaceutical storage

Self-closing door ensures items are not accidentally overexposed to warm temperatures

### **Product Features:**

| Large capacity                               | 17 cu.ft. interior for maximum storage convenience                                                     |  |
|----------------------------------------------|--------------------------------------------------------------------------------------------------------|--|
| LED lighting                                 | Individual lights in door pane offer a full view of stored contents, with an off switch located inside |  |
| Automatic defrost                            | Reduced user maintenance with automatic defrost                                                        |  |
| Stainless steel interior and exterior finish | Cabinet and interior walls are constructed from stainless steel                                        |  |
| Glass door                                   | Tempered glass door provides heat-safe view of interior contents                                       |  |
| Factory installed lock                       | Keyed lock for a secure interior                                                                       |  |
| Adjustable cantilevered shelves              | 6 molded plastic shelves can be arranged in virtually any position to accommodate a variety of sizes   |  |
| Self-closing door                            | Door automatically closes if left ajar                                                                 |  |
| Fan-cooled interior                          | Interior fan-forced cooling ensures all items are kept cold                                            |  |