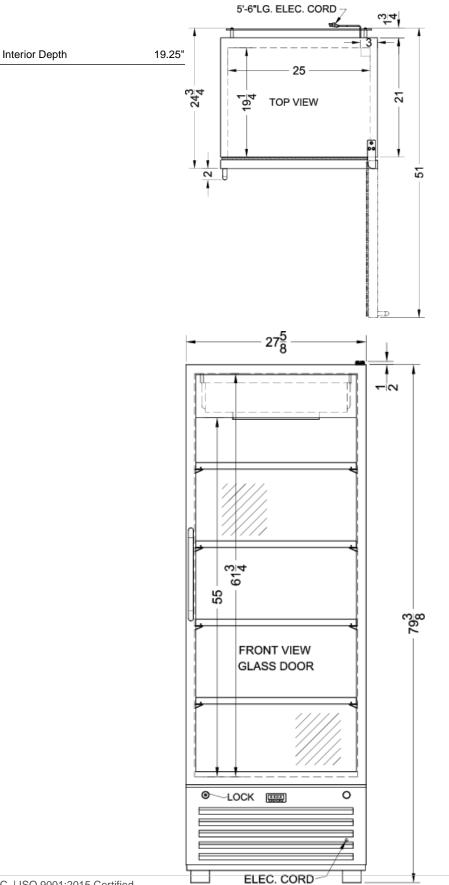

#### 79.75" x 27.63" x 24.75" (H x W x D)

Full-size pharmaceutical all-refrigerator with a glass door, lock, digital thermostat, and a stainless steel interior and exterior cabinet

## ACR1718RH Specifications:

| Overview                      |                     |
|-------------------------------|---------------------|
| Nominal Height                | 80.0" (203 cm)      |
| Height of Cabinet             | 79.25" (201 cm)     |
| Height to Hinge Cap           | 79.75" (203 cm)     |
| Nominal Width                 | 28.0" (71 cm)       |
| Width                         | 27.63" (70 cm)      |
| Nominal Depth                 | 25.0" (64 cm)       |
| Depth                         | 24.75" (63 cm)      |
| Depth with Handle             | 26.75" (68 cm)      |
| Depth with door at 90°        | 51.0" (130 cm)      |
| Capacity                      | 17.0 cu.ft. (481 L) |
| Defrost Type                  | Automatic           |
| Door                          | Glass               |
| Cabinet                       | Stainless Steel     |
| US Electrical Safety          | ETL                 |
| Canadian Electrical<br>Safety | ETL-C               |
| Amps                          | 2.33                |
| Voltage/Frequency             | 115 V AC/60 Hz      |
| Weight                        | 210.0 lbs. (95 kg)  |
| Parts & Labor Warranty        | 1 Year              |
| Compressor Warranty           | 5 Years             |
| UPC                           | 761101053622        |
| Refrigerator Features         |                     |
| Door Swing                    | RHD                 |
| Reversible                    | No                  |
| Shelf Type                    | Plastic             |
| Shelf Qty                     | 6                   |
| Adjustable Shelves            | Yes                 |
| Thermostat Type               | Digital             |
| Fan Type                      | Interior            |
| Refrigerant Type              | R290                |
| Refrigerant Amount            | 2.33oz.             |
| Interior Light                | Yes                 |
| Temperature Range             | 2° to 8°C           |
|                               | 50.2 dB             |
| Sound Level                   |                     |
| Sound Level Dimensions        |                     |
|                               | 55.0" (140 cm)      |