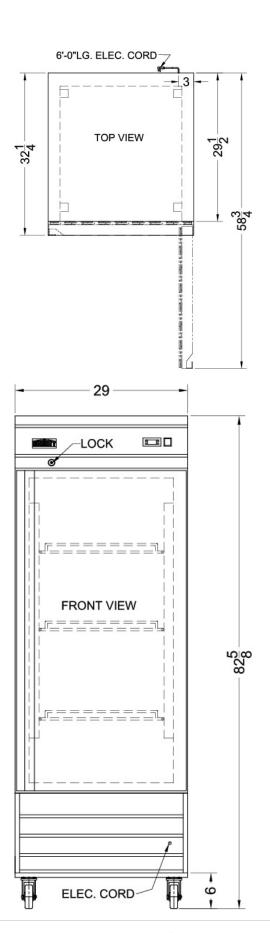

## SCFF236

82.63" x 29" x 32.25" (H x W x D)

Commercially approved frost-free reach-in freezer in complete stainless steel; replaces SCFF235

## **SCFF236 Specifications:**

| Overview                                                                                                                          |                                                     |
|-----------------------------------------------------------------------------------------------------------------------------------|-----------------------------------------------------|
| Height of Cabinet                                                                                                                 | 82.63" (210 cm)                                     |
| Width                                                                                                                             | 29.0" (74 cm)                                       |
| Depth                                                                                                                             | 32.25" (82 cm)                                      |
| Depth with Handle                                                                                                                 | 32.25" (82 cm)                                      |
| Capacity                                                                                                                          | 23.0 cu.ft. (651 L)                                 |
| Defrost Type                                                                                                                      | Frost-Free                                          |
| Door                                                                                                                              | Stainless Steel                                     |
| Cabinet                                                                                                                           | Stainless Steel                                     |
| US Electrical Safety                                                                                                              | ETL                                                 |
| Canadian Electrical<br>Safety                                                                                                     | ETL-C                                               |
| Sanitation                                                                                                                        | ETL-S                                               |
| Amps                                                                                                                              | 7.0                                                 |
| Voltage/Frequency                                                                                                                 | 115 V AC/60 Hz                                      |
| Weight                                                                                                                            | 282.0 lbs. (128 kg)                                 |
| Parts & Labor<br>Warranty                                                                                                         | 1 Year                                              |
| Compressor<br>Warranty                                                                                                            | 5 Years                                             |
| UPC                                                                                                                               | 761101054254                                        |
| Freezer                                                                                                                           |                                                     |
| Door Swing                                                                                                                        | RHD                                                 |
| Reversible                                                                                                                        | No                                                  |
| Interior Height                                                                                                                   | 51.25" (130 cm)                                     |
| Interior Width                                                                                                                    | 21.0" (53 cm)                                       |
| Interior Depth                                                                                                                    |                                                     |
| писног рериг                                                                                                                      | 26.88" (68 cm)                                      |
| Shelf Type                                                                                                                        | 26.88" (68 cm)<br>Wire                              |
| <u> </u>                                                                                                                          |                                                     |
| Shelf Type                                                                                                                        | Wire                                                |
| Shelf Type<br>Shelf Qty                                                                                                           | Wire 3                                              |
| Shelf Type Shelf Qty Adjustable Shelves                                                                                           | Wire<br>3<br>Yes                                    |
| Shelf Type Shelf Qty Adjustable Shelves Thermostat Type                                                                           | Wire<br>3<br>Yes<br>Digital                         |
| Shelf Type Shelf Qty Adjustable Shelves Thermostat Type Interior Light                                                            | Wire 3 Yes Digital Yes                              |
| Shelf Type Shelf Qty Adjustable Shelves Thermostat Type Interior Light Fan Type                                                   | Wire 3 Yes Digital Yes Interior                     |
| Shelf Type Shelf Qty Adjustable Shelves Thermostat Type Interior Light Fan Type Refrigerant Type                                  | Wire 3 Yes Digital Yes Interior R290a               |
| Shelf Type Shelf Qty Adjustable Shelves Thermostat Type Interior Light Fan Type Refrigerant Type Refrigerant Amount               | Wire 3 Yes Digital Yes Interior R290a 3.7 oz.       |
| Shelf Type Shelf Qty Adjustable Shelves Thermostat Type Interior Light Fan Type Refrigerant Type Refrigerant Amount High Side PSI | Wire 3 Yes Digital Yes Interior R290a 3.7 oz. 320.0 |