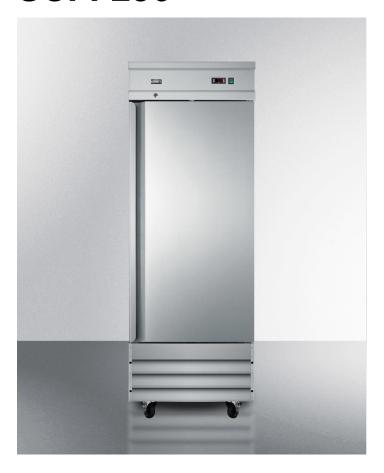

## SCFF236

82.63" x 29" x 32.25" (H x W x D)

Commercially approved frost-free reach-in freezer in complete stainless steel; replaces SCFF235

## **Highlights:**

Fully constructed from stainless steel inside and out

Self-closing door is ideal for busy locations and will stay open when pulled to 90° for easy loading

Digital thermostat with external readout for easy and accurate temperature control

## **Product Features:**

| Complete stainless steel construction | Interior and exterior are entirely constructed from stainless steel for lasting durability and easy cleanup         |  |
|---------------------------------------|---------------------------------------------------------------------------------------------------------------------|--|
| Commercially approved                 | ETL-S listed to NSF standards for commercial use                                                                    |  |
| Frost-free operation                  | No-frost system simplifies maintenance                                                                              |  |
| Self-closing door                     | Closes to save energy but will remain open when the door is opened at a 90° angle                                   |  |
| 6 inch casters                        | Self-locking casters for mobility and more sanitary cleanup                                                         |  |
| Adjustable cantilevered shelves       | Heavy duty slide-out wire shelves can be adjusted to accommodate a variety of sizes for optimum storage convenience |  |
| Digital thermostat                    | Easy push buttons and an external temperature readout for precise temperature management                            |  |
| Front-mounted lock                    | Keyed lock offers added security                                                                                    |  |
| Interior light                        | Automatically illuminates when you open the door                                                                    |  |