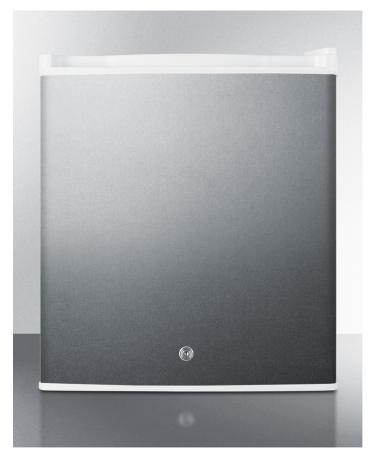

# **FFAR25L7BISS**

### 20.75" x 17" x 19.13" (H x W x D)

Commercial style compact built-in all-refrigerator with digital thermostat and stainless steel door

## **Product Features:**

| Built-in capable                | Front-breathing system allows the unit to be used built-in                                                           |  |
|---------------------------------|----------------------------------------------------------------------------------------------------------------------|--|
| Commercial design               | Meets UL-471 electrical standards                                                                                    |  |
| Automatic defrost               | No-frost convenience for reduced user maintenance                                                                    |  |
| Digital thermostat              | Electronic controls offer more precision in temperature management, with a readout viewable in Celsius or Fahrenheit |  |
| Factory-installed lock          | Keyed lock for a secure interior                                                                                     |  |
| Adjustable chrome shelves       | Rearrange the refrigerator space to fit any sized item or remove shelves for simple cleanup                          |  |
| LED lighting                    | Interior LED lighting offers an energy efficient view in an attractive blue hue                                      |  |
| Reversible stainless steel door | User-reversible door swing for added flexibility                                                                     |  |
| Flat door liner                 | No door shelving allows the unit to accommodate deeper items                                                         |  |