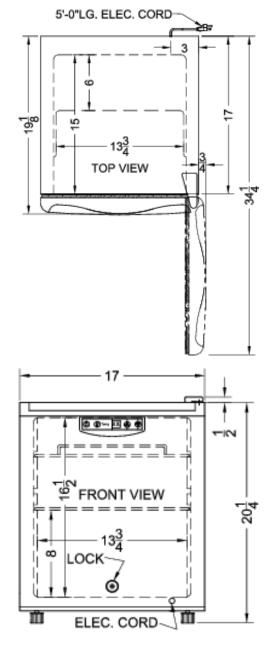

# FFAR25L7BISS Specifications:

| Overview                          |                   |  |
|-----------------------------------|-------------------|--|
| Nominal Height                    | 21.0" (53 cm)     |  |
| Height of Cabinet                 | 20.25" (51 cm)    |  |
| Height to Hinge Cap               | 20.75" (53 cm)    |  |
| Nominal Width                     | 17.0" (43 cm)     |  |
| Width                             | 17.0" (43 cm)     |  |
| Width with Door Open              | 17.75" (45 cm)    |  |
| Nominal Depth                     | 20.0" (51 cm)     |  |
| Depth                             | 19.13" (49 cm)    |  |
| Depth with door at 90°            | 34.25" (87 cm)    |  |
| Capacity                          | 1.7 cu.ft. (48 L) |  |
| Defrost Type                      | Automatic         |  |
| Door                              | Stainless Steel   |  |
| Cabinet                           | White             |  |
| US Electrical Safety              | ETL               |  |
| Canadian Electrical Safety        | ETL-C             |  |
| Amps                              | 1.3               |  |
| Voltage/Frequency                 | 115 V AC/60 Hz    |  |
| Weight                            | 55.0 lbs. (25 kg) |  |
| Parts & Labor Warranty            | 1 Year            |  |
| Compressor Warranty               | 5 Years           |  |
| UPC                               | 761101055008      |  |
| Refrigerator Features             |                   |  |
| Door Swing                        | RHD               |  |
| Reversible                        | Yes               |  |
| Shelf Type                        | Chrome            |  |
| Shelf Qty                         | 2                 |  |
| Adjustable Shelves                | Yes               |  |
| Thermostat Type                   | Digital           |  |
| Refrigerant Type                  | R600a             |  |
| Refrigerant Amount                | 0.6oz.            |  |
| High Side PSI                     | 270.0             |  |
| Low Side PSI                      | 103.0             |  |
| Interior Light                    | Yes               |  |
| Temperature Range                 | 34°F to 43°F      |  |
| Dimensions                        |                   |  |
|                                   | 16.5" (42 cm)     |  |
| Interior Height                   | 10.5 (42 011)     |  |
| Interior Height<br>Interior Width | 13.75" (35 cm)    |  |

| Compressor Step Height | 8.0" (20 cm)   |
|------------------------|----------------|
| Compressor Step Width  | 13.75" (35 cm) |
| Compressor Step Depth  | 6.0" (15 cm)   |
|                        |                |