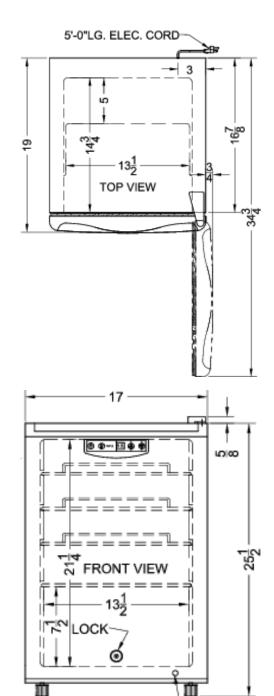

## FF31L7BI Specifications:

| Overview                   |                   |  |  |
|----------------------------|-------------------|--|--|
| Nominal Height             | 26.0" (66 cm)     |  |  |
| Height of Cabinet          | 25.5" (65 cm)     |  |  |
| Height to Hinge Cap        | 26.13" (66 cm)    |  |  |
| Nominal Width              | 17.0" (43 cm)     |  |  |
| Width                      | 17.0" (43 cm)     |  |  |
| Width with Door Open       | 17.75" (45 cm)    |  |  |
| Nominal Depth              | 19.0" (48 cm)     |  |  |
| Depth                      | 19.0" (48 cm)     |  |  |
| Depth with door at 90°     | 34.75" (88 cm)    |  |  |
| Capacity                   | 2.5 cu.ft. (71 L) |  |  |
| Defrost Type               | Automatic         |  |  |
| Door                       | White             |  |  |
| Cabinet                    | White             |  |  |
| US Electrical Safety       | ETL               |  |  |
| Canadian Electrical Safety | ETL-C             |  |  |
| Amps                       | 1.3               |  |  |
| Voltage/Frequency          | 115 V AC/60 Hz    |  |  |
| Weight                     | 58.0 lbs. (26 kg) |  |  |
| Parts & Labor Warranty     | 1 Year            |  |  |
| Compressor Warranty        | 5 Years           |  |  |
| UPC                        | 761101055022      |  |  |
| Refrigerator Features      |                   |  |  |
| Door Swing                 | RHD               |  |  |
| Reversible                 | Yes               |  |  |
| Shelf Type                 | Chrome            |  |  |
| Shelf Qty                  | 4                 |  |  |
| Adjustable Shelves         | Yes               |  |  |
| Thermostat Type            | Digital           |  |  |
| Refrigerant Type           | R600a             |  |  |
| Refrigerant Amount         | 0.6oz.            |  |  |
| High Side PSI              | 270.0             |  |  |
| Low Side PSI               | 103.0             |  |  |
| Interior Light             | Yes               |  |  |
| Dimensions                 |                   |  |  |
| Interior Height            | 21.25" (54 cm)    |  |  |
| Interior Width             | 13.5" (34 cm)     |  |  |
| Interior Depth             | 14.75" (37 cm)    |  |  |
| Compressor Step Height     | 7.5" (19 cm)      |  |  |

| Compressor Step Width | 13.5" (34 cm) |
|-----------------------|---------------|
| Compressor Step Depth | 5.0" (13 cm)  |

ELEC. CORD