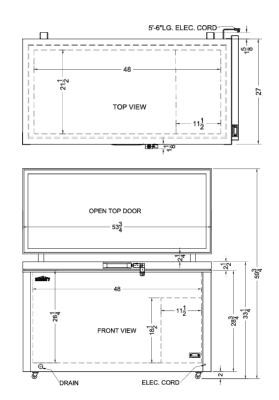

# **EQFF122 Specifications:**

| Overview                                                                                                                                                                                                                       |                                                                                                                                                  |
|--------------------------------------------------------------------------------------------------------------------------------------------------------------------------------------------------------------------------------|--------------------------------------------------------------------------------------------------------------------------------------------------|
| Height of Cabinet                                                                                                                                                                                                              | 33.25" (84 cm)                                                                                                                                   |
| Width                                                                                                                                                                                                                          | 53.75" (137 cm)                                                                                                                                  |
| Depth                                                                                                                                                                                                                          | 28.63" (73 cm)                                                                                                                                   |
| Capacity                                                                                                                                                                                                                       | 13.1 cu.ft. (371 L)                                                                                                                              |
| Defrost Type                                                                                                                                                                                                                   | Frost-Free                                                                                                                                       |
| Door                                                                                                                                                                                                                           | White                                                                                                                                            |
| Cabinet                                                                                                                                                                                                                        | White                                                                                                                                            |
| US Electrical Safety                                                                                                                                                                                                           | UL                                                                                                                                               |
| Canadian Electrical<br>Safety                                                                                                                                                                                                  | ULC                                                                                                                                              |
| Sanitation                                                                                                                                                                                                                     | UL-S                                                                                                                                             |
| Amps                                                                                                                                                                                                                           | 3.0                                                                                                                                              |
| Voltage/Frequency                                                                                                                                                                                                              | 115 V AC/60 Hz                                                                                                                                   |
| Weight                                                                                                                                                                                                                         | 155.0 lbs. (70 kg)                                                                                                                               |
| Parts & Labor Warranty                                                                                                                                                                                                         | 1 Year                                                                                                                                           |
| Compressor Warranty                                                                                                                                                                                                            | 5 Years                                                                                                                                          |
| UPC                                                                                                                                                                                                                            | 761101054773                                                                                                                                     |
|                                                                                                                                                                                                                                |                                                                                                                                                  |
| Freezer                                                                                                                                                                                                                        |                                                                                                                                                  |
| Freezer<br>Door Swing                                                                                                                                                                                                          | Lift-Up                                                                                                                                          |
|                                                                                                                                                                                                                                | Lift-Up<br>26.25" (67 cm)                                                                                                                        |
| Door Swing                                                                                                                                                                                                                     | •                                                                                                                                                |
| Door Swing<br>Interior Height                                                                                                                                                                                                  | 26.25" (67 cm)                                                                                                                                   |
| Door Swing<br>Interior Height<br>Interior Width                                                                                                                                                                                | 26.25" (67 cm)<br>48.0" (122 cm)                                                                                                                 |
| Door Swing<br>Interior Height<br>Interior Width<br>Interior Depth                                                                                                                                                              | 26.25" (67 cm)<br>48.0" (122 cm)<br>21.5" (55 cm)                                                                                                |
| Door Swing<br>Interior Height<br>Interior Width<br>Interior Depth<br>Thermostat Type                                                                                                                                           | 26.25" (67 cm)<br>48.0" (122 cm)<br>21.5" (55 cm)<br>Digital                                                                                     |
| Door Swing<br>Interior Height<br>Interior Width<br>Interior Depth<br>Thermostat Type<br>Fan Type                                                                                                                               | 26.25" (67 cm)<br>48.0" (122 cm)<br>21.5" (55 cm)<br>Digital<br>Interior                                                                         |
| Door Swing<br>Interior Height<br>Interior Width<br>Interior Depth<br>Thermostat Type<br>Fan Type<br>Refrigerant Type                                                                                                           | 26.25" (67 cm)<br>48.0" (122 cm)<br>21.5" (55 cm)<br>Digital<br>Interior<br>R600a                                                                |
| Door Swing<br>Interior Height<br>Interior Width<br>Interior Depth<br>Thermostat Type<br>Fan Type<br>Refrigerant Type<br>Refrigerant Amount                                                                                     | 26.25" (67 cm)<br>48.0" (122 cm)<br>21.5" (55 cm)<br>Digital<br>Interior<br>R600a<br>3.53 oz.                                                    |
| Door Swing<br>Interior Height<br>Interior Width<br>Interior Depth<br>Thermostat Type<br>Fan Type<br>Refrigerant Type<br>Refrigerant Amount<br>High Side PSI                                                                    | 26.25" (67 cm)<br>48.0" (122 cm)<br>21.5" (55 cm)<br>Digital<br>Interior<br>R600a<br>3.53 oz.<br>150.0                                           |
| Door Swing<br>Interior Height<br>Interior Width<br>Interior Depth<br>Thermostat Type<br>Fan Type<br>Refrigerant Type<br>Refrigerant Amount<br>High Side PSI<br>Low Side PSI                                                    | 26.25" (67 cm)<br>48.0" (122 cm)<br>21.5" (55 cm)<br>Digital<br>Interior<br>R600a<br>3.53 oz.<br>150.0<br>54.0                                   |
| Door Swing<br>Interior Height<br>Interior Width<br>Interior Depth<br>Thermostat Type<br>Fan Type<br>Refrigerant Type<br>Refrigerant Amount<br>High Side PSI<br>Low Side PSI<br>Compressor Step Height                          | 26.25" (67 cm)<br>48.0" (122 cm)<br>21.5" (55 cm)<br>Digital<br>Interior<br>R600a<br>3.53 oz.<br>150.0<br>54.0<br>18.5" (47 cm)                  |
| Door Swing<br>Interior Height<br>Interior Width<br>Interior Depth<br>Thermostat Type<br>Fan Type<br>Refrigerant Type<br>Refrigerant Amount<br>High Side PSI<br>Low Side PSI<br>Compressor Step Height<br>Compressor Step Width | 26.25" (67 cm)<br>48.0" (122 cm)<br>21.5" (55 cm)<br>Digital<br>Interior<br>R600a<br>3.53 oz.<br>150.0<br>54.0<br>18.5" (47 cm)<br>11.5" (29 cm) |