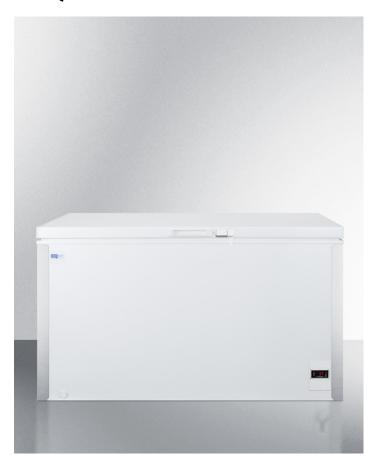

## **EQFR121**

33.25" x 53.75" x 28.63" (H x W x D)

Commercially listed 13.1 cu.ft. frost-free chest refrigerator in white with digital thermostat for general purpose applications; replaces SCFR120

## **Highlights:**

Frost-free operation adds convenience to a design previously limited to manual defrost

Commercially approved to NSF-7 standards

Added security with a hospital grade cord and factoryinstalled lock