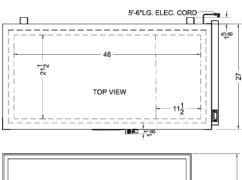

## **EQFR121 Specifications:**

| Overview                                                                                                                                                                                                |                                                                                                                                    |
|---------------------------------------------------------------------------------------------------------------------------------------------------------------------------------------------------------|------------------------------------------------------------------------------------------------------------------------------------|
| Height of Cabinet                                                                                                                                                                                       | 33.25" (84 cm)                                                                                                                     |
| Width                                                                                                                                                                                                   | 53.75" (137 cm)                                                                                                                    |
| Depth                                                                                                                                                                                                   | 28.63" (73 cm)                                                                                                                     |
| Capacity                                                                                                                                                                                                | 13.1 cu.ft. (371 L)                                                                                                                |
| Defrost Type                                                                                                                                                                                            | Frost-Free                                                                                                                         |
| Door                                                                                                                                                                                                    | White                                                                                                                              |
| Cabinet                                                                                                                                                                                                 | White                                                                                                                              |
| US Electrical Safety                                                                                                                                                                                    | UL                                                                                                                                 |
| Sanitation                                                                                                                                                                                              | UL-S                                                                                                                               |
| Amps                                                                                                                                                                                                    | 3.0                                                                                                                                |
| Voltage/Frequency                                                                                                                                                                                       | 115 V AC/60 Hz                                                                                                                     |
| Weight                                                                                                                                                                                                  | 140.0 lbs. (64 kg)                                                                                                                 |
| Parts & Labor Warranty                                                                                                                                                                                  | 1 Year                                                                                                                             |
|                                                                                                                                                                                                         | F Vooro                                                                                                                            |
| Compressor Warranty                                                                                                                                                                                     | 5 Years                                                                                                                            |
| Compressor Warranty UPC                                                                                                                                                                                 | 761101054704                                                                                                                       |
|                                                                                                                                                                                                         |                                                                                                                                    |
| UPC                                                                                                                                                                                                     |                                                                                                                                    |
| UPC Refrigerator Features                                                                                                                                                                               | 761101054704                                                                                                                       |
| UPC Refrigerator Features Door Swing                                                                                                                                                                    | 761101054704<br>Lift-Up                                                                                                            |
| UPC Refrigerator Features Door Swing Thermostat Type                                                                                                                                                    | 761101054704  Lift-Up  Digital                                                                                                     |
| UPC Refrigerator Features Door Swing Thermostat Type Fan Type                                                                                                                                           | 761101054704  Lift-Up  Digital  Interior                                                                                           |
| UPC Refrigerator Features Door Swing Thermostat Type Fan Type Refrigerant Type                                                                                                                          | 761101054704  Lift-Up  Digital  Interior  R600a                                                                                    |
| UPC Refrigerator Features Door Swing Thermostat Type Fan Type Refrigerant Type Refrigerant Amount                                                                                                       | 761101054704  Lift-Up  Digital  Interior  R600a  3.53oz.                                                                           |
| UPC Refrigerator Features Door Swing Thermostat Type Fan Type Refrigerant Type Refrigerant Amount High Side PSI                                                                                         | 761101054704  Lift-Up  Digital  Interior  R600a  3.530z.  150.0                                                                    |
| UPC Refrigerator Features Door Swing Thermostat Type Fan Type Refrigerant Type Refrigerant Amount High Side PSI Low Side PSI                                                                            | 761101054704  Lift-Up  Digital  Interior  R600a  3.53oz.  150.0  54.0                                                              |
| UPC Refrigerator Features Door Swing Thermostat Type Fan Type Refrigerant Type Refrigerant Amount High Side PSI Low Side PSI Temperature Range                                                          | 761101054704  Lift-Up  Digital  Interior  R600a  3.53oz.  150.0  54.0                                                              |
| UPC Refrigerator Features Door Swing Thermostat Type Fan Type Refrigerant Type Refrigerant Amount High Side PSI Low Side PSI Temperature Range Dimensions                                               | 761101054704  Lift-Up  Digital Interior  R600a 3.53oz.  150.0 54.0 36°F to 46°F                                                    |
| UPC Refrigerator Features Door Swing Thermostat Type Fan Type Refrigerant Type Refrigerant Amount High Side PSI Low Side PSI Temperature Range Dimensions Interior Height                               | 761101054704  Lift-Up  Digital Interior  R600a 3.53oz. 150.0 54.0 36°F to 46°F                                                     |
| UPC Refrigerator Features Door Swing Thermostat Type Fan Type Refrigerant Type Refrigerant Amount High Side PSI Low Side PSI Temperature Range Dimensions Interior Height Interior Width                | 761101054704  Lift-Up  Digital Interior  R600a 3.53oz. 150.0 54.0 36°F to 46°F  26.25" (67 cm) 48.0" (122 cm)                      |
| UPC Refrigerator Features Door Swing Thermostat Type Fan Type Refrigerant Type Refrigerant Amount High Side PSI Low Side PSI Temperature Range Dimensions Interior Height Interior Width Interior Depth | 761101054704  Lift-Up  Digital  Interior  R600a  3.53oz.  150.0  54.0  36°F to 46°F  26.25" (67 cm)  48.0" (122 cm)  21.5" (55 cm) |