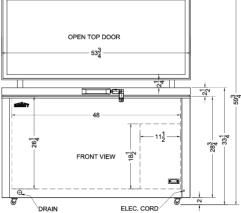

## **EQFR121 Specifications:**

| Overview                                                                                                                                                                                                |                                                                                                                                    |
|---------------------------------------------------------------------------------------------------------------------------------------------------------------------------------------------------------|------------------------------------------------------------------------------------------------------------------------------------|
| Height of Cabinet                                                                                                                                                                                       | 33.25" (84 cm)                                                                                                                     |
| Width                                                                                                                                                                                                   | 53.75" (137 cm)                                                                                                                    |
| Depth                                                                                                                                                                                                   | 28.63" (73 cm)                                                                                                                     |
| Capacity                                                                                                                                                                                                | 13.1 cu.ft. (371 L)                                                                                                                |
| Defrost Type                                                                                                                                                                                            | Frost-Free                                                                                                                         |
| Door                                                                                                                                                                                                    | White                                                                                                                              |
| Cabinet                                                                                                                                                                                                 | White                                                                                                                              |
| US Electrical Safety                                                                                                                                                                                    | UL                                                                                                                                 |
| Sanitation                                                                                                                                                                                              | UL-S                                                                                                                               |
| Amps                                                                                                                                                                                                    | 3.0                                                                                                                                |
| Voltage/Frequency                                                                                                                                                                                       | 115 V AC/60 Hz                                                                                                                     |
| Weight                                                                                                                                                                                                  | 140.0 lbs. (64 kg)                                                                                                                 |
| Parts & Labor Warranty                                                                                                                                                                                  | 1 Year                                                                                                                             |
|                                                                                                                                                                                                         | F Vooro                                                                                                                            |
| Compressor Warranty                                                                                                                                                                                     | 5 Years                                                                                                                            |
| Compressor Warranty UPC                                                                                                                                                                                 | 761101054704                                                                                                                       |
|                                                                                                                                                                                                         |                                                                                                                                    |
| UPC                                                                                                                                                                                                     |                                                                                                                                    |
| UPC Refrigerator Features                                                                                                                                                                               | 761101054704                                                                                                                       |
| UPC Refrigerator Features Door Swing                                                                                                                                                                    | 761101054704<br>Lift-Up                                                                                                            |
| UPC Refrigerator Features Door Swing Thermostat Type                                                                                                                                                    | 761101054704  Lift-Up  Digital                                                                                                     |
| UPC Refrigerator Features Door Swing Thermostat Type Fan Type                                                                                                                                           | 761101054704  Lift-Up  Digital  Interior                                                                                           |
| UPC Refrigerator Features Door Swing Thermostat Type Fan Type Refrigerant Type                                                                                                                          | 761101054704  Lift-Up  Digital  Interior  R600a                                                                                    |
| UPC Refrigerator Features Door Swing Thermostat Type Fan Type Refrigerant Type Refrigerant Amount                                                                                                       | 761101054704  Lift-Up  Digital  Interior  R600a  3.53oz.                                                                           |
| UPC Refrigerator Features Door Swing Thermostat Type Fan Type Refrigerant Type Refrigerant Amount High Side PSI                                                                                         | 761101054704  Lift-Up  Digital  Interior  R600a  3.530z.  150.0                                                                    |
| UPC Refrigerator Features Door Swing Thermostat Type Fan Type Refrigerant Type Refrigerant Amount High Side PSI Low Side PSI                                                                            | 761101054704  Lift-Up  Digital  Interior  R600a  3.53oz.  150.0  54.0                                                              |
| UPC Refrigerator Features Door Swing Thermostat Type Fan Type Refrigerant Type Refrigerant Amount High Side PSI Low Side PSI Temperature Range                                                          | 761101054704  Lift-Up  Digital  Interior  R600a  3.53oz.  150.0  54.0                                                              |
| UPC Refrigerator Features Door Swing Thermostat Type Fan Type Refrigerant Type Refrigerant Amount High Side PSI Low Side PSI Temperature Range Dimensions                                               | 761101054704  Lift-Up  Digital Interior  R600a 3.53oz.  150.0 54.0 36°F to 46°F                                                    |
| UPC Refrigerator Features Door Swing Thermostat Type Fan Type Refrigerant Type Refrigerant Amount High Side PSI Low Side PSI Temperature Range Dimensions Interior Height                               | 761101054704  Lift-Up  Digital Interior  R600a 3.53oz. 150.0 54.0 36°F to 46°F                                                     |
| UPC Refrigerator Features Door Swing Thermostat Type Fan Type Refrigerant Type Refrigerant Amount High Side PSI Low Side PSI Temperature Range Dimensions Interior Height Interior Width                | 761101054704  Lift-Up  Digital Interior  R600a 3.53oz. 150.0 54.0 36°F to 46°F  26.25" (67 cm) 48.0" (122 cm)                      |
| UPC Refrigerator Features Door Swing Thermostat Type Fan Type Refrigerant Type Refrigerant Amount High Side PSI Low Side PSI Temperature Range Dimensions Interior Height Interior Width Interior Depth | 761101054704  Lift-Up  Digital  Interior  R600a  3.53oz.  150.0  54.0  36°F to 46°F  26.25" (67 cm)  48.0" (122 cm)  21.5" (55 cm) |