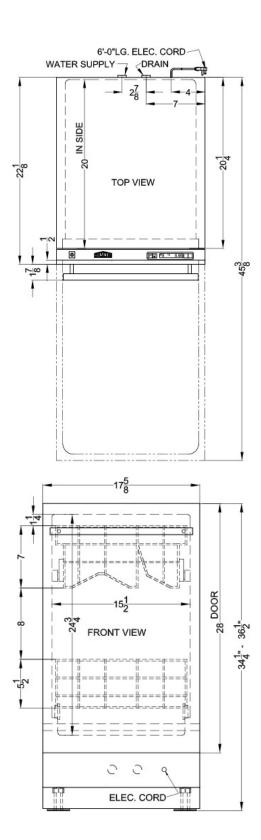

### **DW18SS2 Specifications:**

| Overview                                                                                      |                                                          |
|-----------------------------------------------------------------------------------------------|----------------------------------------------------------|
| Height of Cabinet                                                                             | 34.25" (87 cm)                                           |
| Width                                                                                         | 17.63" (45 cm)                                           |
| Depth                                                                                         | 21.63" (55 cm)                                           |
| Depth with door at 90°                                                                        | 45.38" (115 cm)                                          |
| Dishwasher                                                                                    | Standard                                                 |
| Door                                                                                          | Stainless Steel/Panel-<br>Ready                          |
| Cabinet                                                                                       | Unfinished                                               |
| US Electrical Safety                                                                          | UL                                                       |
| Canadian Electrical<br>Safety                                                                 | ULC                                                      |
| Energy Usage/Year                                                                             | 220.0kWh/year                                            |
| Amps                                                                                          | 12.0                                                     |
| Voltage/Frequency                                                                             | 115 V AC/60 Hz                                           |
| Weight                                                                                        | 80.0 lbs. (36 kg)                                        |
| Parts & Labor<br>Warranty                                                                     | 1 Year                                                   |
| UPC                                                                                           | 761101054148                                             |
| Dishwasher                                                                                    |                                                          |
| Number of Racks                                                                               | 2                                                        |
|                                                                                               |                                                          |
| Silverware Basket                                                                             | Yes                                                      |
| Silverware Basket China Setting                                                               | Yes<br>Yes                                               |
|                                                                                               |                                                          |
| China Setting                                                                                 | Yes                                                      |
| China Setting Interior Finish                                                                 | Yes<br>SS                                                |
| China Setting Interior Finish Interior Height                                                 | Yes<br>SS<br>24.75" (63 cm)                              |
| China Setting Interior Finish Interior Height Interior Depth                                  | Yes<br>SS<br>24.75" (63 cm)<br>20.0" (51 cm)             |
| China Setting Interior Finish Interior Height Interior Depth Decibel Rating                   | Yes<br>SS<br>24.75" (63 cm)<br>20.0" (51 cm)<br>52.0 dBA |
| China Setting Interior Finish Interior Height Interior Depth Decibel Rating Number of Options | Yes<br>SS<br>24.75" (63 cm)<br>20.0" (51 cm)<br>52.0 dBA |