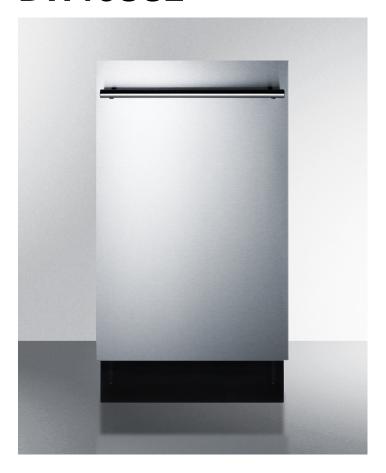

# **DW18SS2**

34.25" x 17.63" x 21.63" (H x W x D)

18" wide ENERGY STAR qualified dishwasher with stainless steel or panel-ready door, made in Europe

#### **Highlights:**

ENERGY STAR qualified performance to save on electricity and water usage

Stainless steel door complete with sleek horizontal handle

Just under 18" wide for an easy fit in space-challenged kitchens