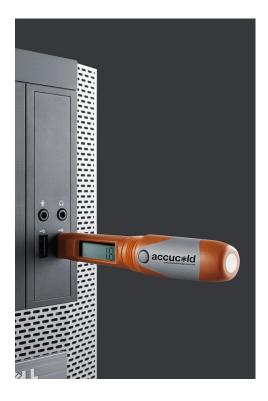

#### **Product Features:**

| Reliable logging               | Accurate within .5°C in a -20 to 40°C range (accuracy in other ranges is 1°C)                                                                                                                                 |  |
|--------------------------------|---------------------------------------------------------------------------------------------------------------------------------------------------------------------------------------------------------------|--|
| User-set logging interval      | Users can program the timing interval for data logging                                                                                                                                                        |  |
| USB connection                 | Data logger includes integrated USB drive that lets you plug the whole logger into your computer's USB port for easy analysis                                                                                 |  |
| Versatile software             | Allows you to view the data in Excel, Adobe Illustrator, or PDF                                                                                                                                               |  |
| Temperature display            | LCD screen displays the current and high/low temperatures, as well as the average temperature and Mean Kinetic Temperature to show the overall effect of temperature fluctuations during the recording period |  |
| Displays Celsius or Fahrenheit | Users can set their preference through the software before using the logger                                                                                                                                   |  |
| Visual alarm indicator         | If setting high/low temperature parameters, the LCD display will show an "x" to communicate that the temperature is out of range. Out of range recordings will be color-coded in the exported report          |  |
| Compact size                   | Portable design lets you place the logger virtually anywhere for convenient logging                                                                                                                           |  |
| Large recording capacity       | Logger can store up to 32,000 data points                                                                                                                                                                     |  |
|                                |                                                                                                                                                                                                               |  |