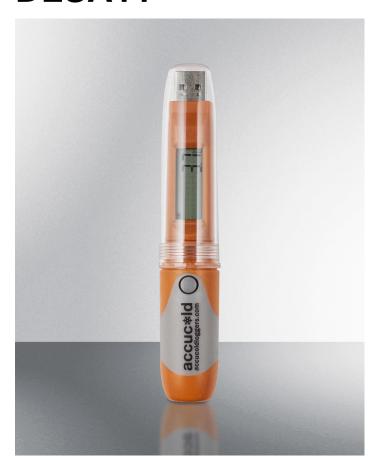

# DLSA11

5.25" x 0.75" x 0.75" (H x W x D)

Portable USB temperature logger with LCD temperature display

LCD display lets you view the current, min/max, average, and mean kinetic temperature while recording