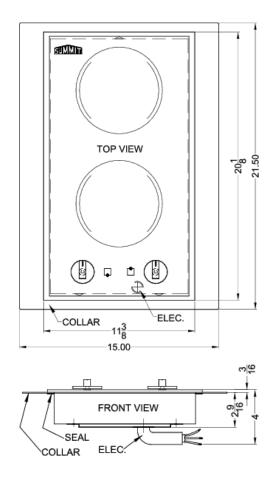

# **CR2115TK**

4" x 15" x 21.5" (H x W x D)

2-burner 115V electric cooktop in smooth black ceramic glass finish, with stainless steel frame to allow installation in 15" wide counter cutouts; made in the USA

### **CR2115TK Specifications:**

| Overview                   |                |  |
|----------------------------|----------------|--|
| Height of Cabinet          | 4.0" (10 cm)   |  |
| Width                      | 15.0" (38 cm)  |  |
| Depth                      | 21.5" (55 cm)  |  |
| Cabinet                    | Black          |  |
| US Electrical Safety       | UL             |  |
| Canadian Electrical Safety | ULC            |  |
| Voltage/Frequency          | 115 V AC/60 Hz |  |
| Parts & Labor Warranty     | 1 Year         |  |
| Electric Cooktop           |                |  |
| Heating Type               | Radiant        |  |
| Surface                    | Glass          |  |
| Element Type               | Glasstop       |  |
| Number of Elements         | 2              |  |
| Controls                   | Dial           |  |
| Element #1 Size            | 6.5" (17 cm)   |  |
| Element #1 Wattage         | 1200.0         |  |
| Element #2 Size            | 6.5" (17 cm)   |  |
| Element #2 Wattage         | 1200.0         |  |
| Cutout Height              | 2.75" (7 cm)   |  |
| Cutout Width               | 10.5" (27 cm)  |  |
| Cutout Depth               | 19.5" (50 cm)  |  |