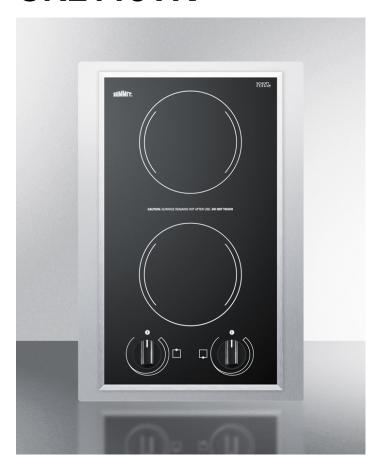

# **CR2115TK**

4" x 15" x 21.5" (H x W x D)

2-burner 115V electric cooktop in smooth black ceramic glass finish, with stainless steel frame to allow installation in 15" wide counter cutouts; made in the USA

#### **Highlights:**

Includes seamless stainless steel trim kit to allow installation in 15" wide cutouts

Smooth surface in black Schott Ceran glass offers easy cleanup

Two 1200W burners made by E.G.O. in Germany

#### **Product Features:**

| Schott Ceran glass                 | Smooth ceramic glass cooking surface in a sleek black finish                                                          |  |
|------------------------------------|-----------------------------------------------------------------------------------------------------------------------|--|
| Two heating elements               | Includes two 1200W burners with a 6" diameter manufactured for SUMMIT by E.G.O. of Germany                            |  |
| Trim Kit for 15" wide applications | Ships with a seamless stainless steel exterior trim kit that allows users to install this cooktop in 15" wide cutouts |  |
| 115V operation                     | Requires hardwired installation to 115V power supply                                                                  |  |
| Push-to-turn knobs                 | Controls require a gentle push in order to prevent accidents                                                          |  |
| Indicator lights                   | Each burner includes an indicator light to show when the unit is on                                                   |  |
| Stainless steel trim               | Reinforced frame offers added durability and attractive kitchen style                                                 |  |
| Made in the U.S.A.                 | Designed and constructed in the United States                                                                         |  |