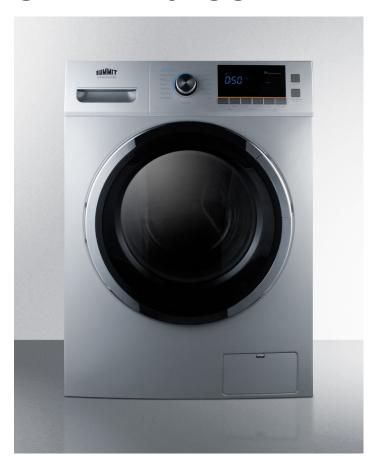

## SUMMIT

# **SPWD2201SS**

33.25" x 23.38" x 24.25" (H x W x D)

24" wide 115V washer/dryer combo for non-vented use in platinum finish

#### **Highlights:**

Full 15 lb. wash capacity in a slim-fitting 24" footprint

Multiple wash cycles allow you to give the proper treatment to specialized fabric, including wool, delicates, sportswear, and duvets

Attractive platinum finish brings a unique look to the home