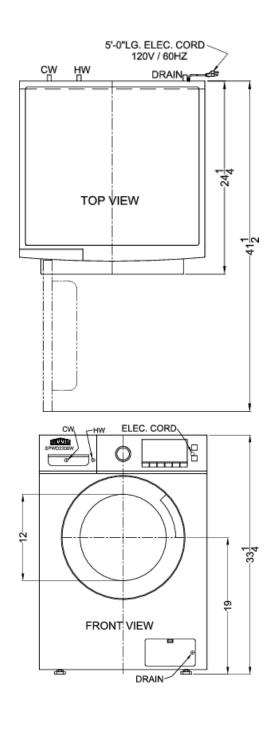

### **SPWD2201SS Specifications:**

| Width 23.38" (59 cm Depth 24.25" (62 cm Depth with door at 90° 41.5" (105 cm Capacity 2.0 cu.ft. (57 ld Door Glass Cabinet Platinum US Electrical Safety ETL- Energy Usage/Year 85.0kWh/year Amps 12. Voltage/Frequency 115 V AC/60 H Weight 175.0 lbs. (7 kg Parts & Labor Warranty 1 Year UPC 76110105351  Washer-Dryer Loading Style Front Loadin Door Window Year Door Swing LH Reversible N Maximum Wash Weight 15.4 lbs. (7 kg Maximum Dry Weight 7.7 lbs. (3 kg Lint Trap Year Control Type Digital & Dispenser Compartment Year Wash Cycles Dry Cycles Maximum Drum Speed 1200.0 cm Maximum Temperature 100.0 cm                                                                                                                                                                                                                                                                                                                                                                                                                                                                                                                                                                                                                                                                                                                                                                                                                                                                                                                                                                                                                                                                                                                                                                                                                                                                                                                                                                                                                                                                                                       | Overview                   |                       |
|--------------------------------------------------------------------------------------------------------------------------------------------------------------------------------------------------------------------------------------------------------------------------------------------------------------------------------------------------------------------------------------------------------------------------------------------------------------------------------------------------------------------------------------------------------------------------------------------------------------------------------------------------------------------------------------------------------------------------------------------------------------------------------------------------------------------------------------------------------------------------------------------------------------------------------------------------------------------------------------------------------------------------------------------------------------------------------------------------------------------------------------------------------------------------------------------------------------------------------------------------------------------------------------------------------------------------------------------------------------------------------------------------------------------------------------------------------------------------------------------------------------------------------------------------------------------------------------------------------------------------------------------------------------------------------------------------------------------------------------------------------------------------------------------------------------------------------------------------------------------------------------------------------------------------------------------------------------------------------------------------------------------------------------------------------------------------------------------------------------------------------|----------------------------|-----------------------|
| Depth 24.25" (62 cm Depth with door at 90° 41.5" (105 cm Capacity 2.0 cu.ft. (57 l Door Glass Cabinet Platinum US Electrical Safety ETL- Energy Usage/Year 85.0kWh/yea Amps 12. Voltage/Frequency 115 V AC/60 H Weight 175.0 lbs. (7 kg Parts & Labor Warranty 1 Yea UPC 76110105351  Washer-Dryer Loading Style Front Loadin Door Window Yea Door Swing LH Reversible N Maximum Wash Weight 7.7 lbs. (3 kg Lint Trap Yea Control Type Digital & Di Dispenser Compartment Yea Wash Cycles Dry Cycles Maximum Drum Speed 1200.0 ° Maximum Temperature 100.0 °                                                                                                                                                                                                                                                                                                                                                                                                                                                                                                                                                                                                                                                                                                                                                                                                                                                                                                                                                                                                                                                                                                                                                                                                                                                                                                                                                                                                                                                                                                                                                                   | Height of Cabinet          | 33.25" (84 cm)        |
| Depth with door at 90° 41.5" (105 cm Capacity 2.0 cu.ft. (57 l Door Glass Cabinet Platinut US Electrical Safety ETL- Energy Usage/Year 85.0kWh/yea Amps 12. Voltage/Frequency 115 V AC/60 H Weight 175.0 lbs. (7 kg Parts & Labor Warranty 1 Yea UPC 76110105351  Washer-Dryer Loading Style Front Loadin Door Window Yea Door Swing LH Reversible N Maximum Wash Weight 15.4 lbs. (7 kg Maximum Dry Weight 7.7 lbs. (3 kg Lint Trap Yea Control Type Digital & Di Dispenser Compartment Yea Wash Cycles Dry Cycles Maximum Drum Speed 1200. Maximum Temperature 100.0°                                                                                                                                                                                                                                                                                                                                                                                                                                                                                                                                                                                                                                                                                                                                                                                                                                                                                                                                                                                                                                                                                                                                                                                                                                                                                                                                                                                                                                                                                                                                                        | Width                      | 23.38" (59 cm)        |
| Capacity 2.0 cu.ft. (57 In Door Glass Cabinet Platinum US Electrical Safety ETC-Canadian Electrical Safety ETL-Energy Usage/Year 85.0kWh/year Amps 12.0 Voltage/Frequency 115 V AC/60 FWeight 175.0 lbs. (7 kg) Parts & Labor Warranty 1 Year Year Year Year Year Year Year Year                                                                                                                                                                                                                                                                                                                                                                                                                                                                                                                                                                                                                                                                                                                                                                                                                                                                                                                                                                                                                                                                                                                                                                                                                                                                                                                                                                                                                                                                                                                                                                                                                                                                                                                                                                                                                                               | Depth                      | 24.25" (62 cm)        |
| Door Glass Cabinet Platinum US Electrical Safety ETC- Canadian Electrical Safety ETL- Energy Usage/Year 85.0kWh/year Amps 12. Voltage/Frequency 115 V AC/60 H Weight 175.0 lbs. (7 kg Parts & Labor Warranty 1 Year UPC 76110105351  Washer-Dryer Loading Style Front Loading Door Window Year Door Swing LH Reversible N Maximum Wash Weight 15.4 lbs. (7 kg Maximum Dry Weight 7.7 lbs. (3 kg Lint Trap Year Control Type Digital & Digi | Depth with door at 90°     | 41.5" (105 cm)        |
| Cabinet Platinum US Electrical Safety ET Canadian Electrical Safety ETL- Energy Usage/Year 85.0kWh/year Amps 12. Voltage/Frequency 115 V AC/60 H Weight 175.0 lbs. (7 kg Parts & Labor Warranty 1 Year UPC 76110105351  Washer-Dryer Loading Style Front Loadin Door Window Year Door Swing LH Reversible N Maximum Wash Weight 15.4 lbs. (7 kg Maximum Dry Weight 7.7 lbs. (3 kg Lint Trap Year Control Type Digital & Dispenser Compartment Year Wash Cycles Dry Cycles Maximum Drum Speed 1200. Maximum Temperature 100.0 °                                                                                                                                                                                                                                                                                                                                                                                                                                                                                                                                                                                                                                                                                                                                                                                                                                                                                                                                                                                                                                                                                                                                                                                                                                                                                                                                                                                                                                                                                                                                                                                                 | Capacity                   | 2.0 cu.ft. (57 L)     |
| US Electrical Safety Canadian Electrical Safety Energy Usage/Year Amps 12. Voltage/Frequency 115 V AC/60 H Weight 175.0 lbs. (7 kg Parts & Labor Warranty 1 Yea UPC 76110105351  Washer-Dryer Loading Style Poor Window Yea Door Window Yea Door Swing LH Reversible Maximum Wash Weight 15.4 lbs. (7 kg Maximum Dry Weight 7.7 lbs. (3 kg Lint Trap Yea Control Type Dispenser Compartment Wash Cycles Dry Cycles Maximum Drum Speed Maximum Temperature 100.0 °                                                                                                                                                                                                                                                                                                                                                                                                                                                                                                                                                                                                                                                                                                                                                                                                                                                                                                                                                                                                                                                                                                                                                                                                                                                                                                                                                                                                                                                                                                                                                                                                                                                              | Door                       | Glass                 |
| Canadian Electrical Safety Energy Usage/Year Amps 12. Voltage/Frequency 115 V AC/60 H Weight 175.0 lbs. (7 kg Parts & Labor Warranty 1 Yea UPC 76110105351  Washer-Dryer Loading Style Pront Loading Door Window Yea Door Swing LH Reversible Maximum Wash Weight 15.4 lbs. (7 kg Maximum Dry Weight 7.7 lbs. (3 kg Lint Trap Yea Control Type Digital & Die Dispenser Compartment Wash Cycles Dry Cycles Maximum Drum Speed Maximum Temperature 100.0 °                                                                                                                                                                                                                                                                                                                                                                                                                                                                                                                                                                                                                                                                                                                                                                                                                                                                                                                                                                                                                                                                                                                                                                                                                                                                                                                                                                                                                                                                                                                                                                                                                                                                       | Cabinet                    | Platinum              |
| Energy Usage/Year 85.0kWh/year  Amps 12.  Voltage/Frequency 115 V AC/60 H  Weight 175.0 lbs. (7 kg  Parts & Labor Warranty 1 Year  UPC 76110105351  Washer-Dryer  Loading Style Front Loading  Door Window Year  Door Swing LH  Reversible N  Maximum Wash Weight 15.4 lbs. (7 kg  Maximum Dry Weight 7.7 lbs. (3 kg  Lint Trap Year  Control Type Digital & Digital | US Electrical Safety       | ETL                   |
| Amps 12.  Voltage/Frequency 115 V AC/60 H  Weight 175.0 lbs. (7 kg  Parts & Labor Warranty 1 Yea  UPC 76110105351  Washer-Dryer  Loading Style Front Loadin  Door Window Ye  Door Swing LH  Reversible N  Maximum Wash Weight 15.4 lbs. (7 kg  Maximum Dry Weight 7.7 lbs. (3 kg  Lint Trap Ye  Control Type Digital & Di  Dispenser Compartment Ye  Wash Cycles  Dry Cycles  Maximum Drum Speed 1200.  Maximum Temperature 100.0 °                                                                                                                                                                                                                                                                                                                                                                                                                                                                                                                                                                                                                                                                                                                                                                                                                                                                                                                                                                                                                                                                                                                                                                                                                                                                                                                                                                                                                                                                                                                                                                                                                                                                                            | Canadian Electrical Safety | ETL-C                 |
| Voltage/Frequency  Weight  175.0 lbs. (7 kg Parts & Labor Warranty  1 Yea  UPC  76110105351  Washer-Dryer  Loading Style  Front Loading Door Window  Yea  Door Swing  LH  Reversible  Maximum Wash Weight  15.4 lbs. (7 kg Maximum Dry Weight  7.7 lbs. (3 kg Lint Trap  Yea  Control Type  Digital & Digital & Digital & Digital & Digital  Wash Cycles  Dry Cycles  Maximum Drum Speed  1200.  Maximum Temperature  100.0 °                                                                                                                                                                                                                                                                                                                                                                                                                                                                                                                                                                                                                                                                                                                                                                                                                                                                                                                                                                                                                                                                                                                                                                                                                                                                                                                                                                                                                                                                                                                                                                                                                                                                                                  | Energy Usage/Year          | 85.0kWh/year          |
| Weight 175.0 lbs. (7 kg Parts & Labor Warranty 1 Yea UPC 76110105351  Washer-Dryer  Loading Style Front Loadin Door Window Ye Door Swing LH Reversible N Maximum Wash Weight 15.4 lbs. (7 kg Maximum Dry Weight 7.7 lbs. (3 kg Lint Trap Ye Control Type Digital & Di Dispenser Compartment Ye Wash Cycles Dry Cycles  Maximum Drum Speed 1200. Maximum Temperature 100.0 °                                                                                                                                                                                                                                                                                                                                                                                                                                                                                                                                                                                                                                                                                                                                                                                                                                                                                                                                                                                                                                                                                                                                                                                                                                                                                                                                                                                                                                                                                                                                                                                                                                                                                                                                                    | Amps                       | 12.0                  |
| Parts & Labor Warranty  UPC  76110105351  Washer-Dryer  Loading Style  Door Window  Personal LH  Reversible  Maximum Wash Weight  Total lbs. (7 kg  Maximum Dry Weight  Total lbs. (3 kg  Lint Trap  Control Type  Dispenser Compartment  Wash Cycles  Dry Cycles  Maximum Drum Speed  Maximum Temperature  100.0°                                                                                                                                                                                                                                                                                                                                                                                                                                                                                                                                                                                                                                                                                                                                                                                                                                                                                                                                                                                                                                                                                                                                                                                                                                                                                                                                                                                                                                                                                                                                                                                                                                                                                                                                                                                                             | Voltage/Frequency          | 115 V AC/60 Hz        |
| Washer-Dryer  Loading Style Front Loadin Door Window Ye Door Swing LH Reversible N Maximum Wash Weight 15.4 lbs. (7 kg Maximum Dry Weight 7.7 lbs. (3 kg Lint Trap Ye Control Type Digital & Di Dispenser Compartment Ye Wash Cycles Dry Cycles Maximum Drum Speed 1200. Maximum Temperature 100.0 °                                                                                                                                                                                                                                                                                                                                                                                                                                                                                                                                                                                                                                                                                                                                                                                                                                                                                                                                                                                                                                                                                                                                                                                                                                                                                                                                                                                                                                                                                                                                                                                                                                                                                                                                                                                                                           | Weight                     | 175.0 lbs. (79<br>kg) |
| Washer-Dryer  Loading Style Front Loading  Door Window Ye  Door Swing LH  Reversible N  Maximum Wash Weight 15.4 lbs. (7 kg  Maximum Dry Weight 7.7 lbs. (3 kg  Lint Trap Ye  Control Type Digital & Dia  Dispenser Compartment Ye  Wash Cycles  Dry Cycles  Maximum Drum Speed 1200.  Maximum Temperature 100.0 °                                                                                                                                                                                                                                                                                                                                                                                                                                                                                                                                                                                                                                                                                                                                                                                                                                                                                                                                                                                                                                                                                                                                                                                                                                                                                                                                                                                                                                                                                                                                                                                                                                                                                                                                                                                                             | Parts & Labor Warranty     | 1 Year                |
| Loading Style Front Loadin  Door Window Ye  Door Swing LH  Reversible N  Maximum Wash Weight 15.4 lbs. (7 kg  Maximum Dry Weight 7.7 lbs. (3 kg  Lint Trap Ye  Control Type Digital & Di  Dispenser Compartment Ye  Wash Cycles  Dry Cycles  Maximum Drum Speed 1200.  Maximum Temperature 100.0 °                                                                                                                                                                                                                                                                                                                                                                                                                                                                                                                                                                                                                                                                                                                                                                                                                                                                                                                                                                                                                                                                                                                                                                                                                                                                                                                                                                                                                                                                                                                                                                                                                                                                                                                                                                                                                             | UPC                        | 761101053516          |
| Door Window Ye Door Swing LH Reversible N Maximum Wash Weight 15.4 lbs. (7 kg Maximum Dry Weight 7.7 lbs. (3 kg Lint Trap Ye Control Type Digital & Di Dispenser Compartment Wash Cycles Dry Cycles Maximum Drum Speed 1200. Maximum Temperature 100.0 °                                                                                                                                                                                                                                                                                                                                                                                                                                                                                                                                                                                                                                                                                                                                                                                                                                                                                                                                                                                                                                                                                                                                                                                                                                                                                                                                                                                                                                                                                                                                                                                                                                                                                                                                                                                                                                                                       | Washer-Dryer               |                       |
| Door Swing LH Reversible N Maximum Wash Weight 15.4 lbs. (7 kg Maximum Dry Weight 7.7 lbs. (3 kg Lint Trap Ye Control Type Digital & Di Dispenser Compartment Ye Wash Cycles Dry Cycles Maximum Drum Speed 1200. Maximum Temperature 100.0 °                                                                                                                                                                                                                                                                                                                                                                                                                                                                                                                                                                                                                                                                                                                                                                                                                                                                                                                                                                                                                                                                                                                                                                                                                                                                                                                                                                                                                                                                                                                                                                                                                                                                                                                                                                                                                                                                                   | Loading Style              | Front Loading         |
| Reversible  Maximum Wash Weight  15.4 lbs. (7 kg Maximum Dry Weight  7.7 lbs. (3 kg Lint Trap  Control Type  Digital & Digital | Door Window                | Yes                   |
| Maximum Wash Weight 15.4 lbs. (7 kg Maximum Dry Weight 7.7 lbs. (3 kg Lint Trap Ye Control Type Digital & Di Dispenser Compartment Ye Wash Cycles Dry Cycles Maximum Drum Speed 1200. Maximum Temperature 100.0 °                                                                                                                                                                                                                                                                                                                                                                                                                                                                                                                                                                                                                                                                                                                                                                                                                                                                                                                                                                                                                                                                                                                                                                                                                                                                                                                                                                                                                                                                                                                                                                                                                                                                                                                                                                                                                                                                                                              | Door Swing                 | LHD                   |
| Maximum Dry Weight 7.7 lbs. (3 kg Lint Trap Ye Control Type Digital & Di Dispenser Compartment Ye Wash Cycles Dry Cycles Maximum Drum Speed 1200. Maximum Temperature 100.0 °                                                                                                                                                                                                                                                                                                                                                                                                                                                                                                                                                                                                                                                                                                                                                                                                                                                                                                                                                                                                                                                                                                                                                                                                                                                                                                                                                                                                                                                                                                                                                                                                                                                                                                                                                                                                                                                                                                                                                  | Reversible                 | No                    |
| Lint Trap Ye Control Type Digital & Di Dispenser Compartment Ye Wash Cycles Dry Cycles Maximum Drum Speed 1200. Maximum Temperature 100.0 °                                                                                                                                                                                                                                                                                                                                                                                                                                                                                                                                                                                                                                                                                                                                                                                                                                                                                                                                                                                                                                                                                                                                                                                                                                                                                                                                                                                                                                                                                                                                                                                                                                                                                                                                                                                                                                                                                                                                                                                    | Maximum Wash Weight        | 15.4 lbs. (7 kg)      |
| Control Type Digital & Di.  Dispenser Compartment Ye  Wash Cycles  Dry Cycles  Maximum Drum Speed 1200.  Maximum Temperature 100.0 °                                                                                                                                                                                                                                                                                                                                                                                                                                                                                                                                                                                                                                                                                                                                                                                                                                                                                                                                                                                                                                                                                                                                                                                                                                                                                                                                                                                                                                                                                                                                                                                                                                                                                                                                                                                                                                                                                                                                                                                           | Maximum Dry Weight         | 7.7 lbs. (3 kg)       |
| Dispenser Compartment Ye Wash Cycles Dry Cycles Maximum Drum Speed 1200. Maximum Temperature 100.0 °                                                                                                                                                                                                                                                                                                                                                                                                                                                                                                                                                                                                                                                                                                                                                                                                                                                                                                                                                                                                                                                                                                                                                                                                                                                                                                                                                                                                                                                                                                                                                                                                                                                                                                                                                                                                                                                                                                                                                                                                                           | Lint Trap                  | Yes                   |
| Wash Cycles  Dry Cycles  Maximum Drum Speed 1200.  Maximum Temperature 100.0 °                                                                                                                                                                                                                                                                                                                                                                                                                                                                                                                                                                                                                                                                                                                                                                                                                                                                                                                                                                                                                                                                                                                                                                                                                                                                                                                                                                                                                                                                                                                                                                                                                                                                                                                                                                                                                                                                                                                                                                                                                                                 | Control Type               | Digital & Dial        |
| Dry Cycles  Maximum Drum Speed 1200.  Maximum Temperature 100.0 °                                                                                                                                                                                                                                                                                                                                                                                                                                                                                                                                                                                                                                                                                                                                                                                                                                                                                                                                                                                                                                                                                                                                                                                                                                                                                                                                                                                                                                                                                                                                                                                                                                                                                                                                                                                                                                                                                                                                                                                                                                                              | Dispenser Compartment      | Yes                   |
| Maximum Drum Speed 1200.  Maximum Temperature 100.0 °                                                                                                                                                                                                                                                                                                                                                                                                                                                                                                                                                                                                                                                                                                                                                                                                                                                                                                                                                                                                                                                                                                                                                                                                                                                                                                                                                                                                                                                                                                                                                                                                                                                                                                                                                                                                                                                                                                                                                                                                                                                                          | Wash Cycles                | 7                     |
| Maximum Temperature 100.0 °                                                                                                                                                                                                                                                                                                                                                                                                                                                                                                                                                                                                                                                                                                                                                                                                                                                                                                                                                                                                                                                                                                                                                                                                                                                                                                                                                                                                                                                                                                                                                                                                                                                                                                                                                                                                                                                                                                                                                                                                                                                                                                    | Dry Cycles                 | 3                     |
| ·                                                                                                                                                                                                                                                                                                                                                                                                                                                                                                                                                                                                                                                                                                                                                                                                                                                                                                                                                                                                                                                                                                                                                                                                                                                                                                                                                                                                                                                                                                                                                                                                                                                                                                                                                                                                                                                                                                                                                                                                                                                                                                                              | Maximum Drum Speed         | 1200.0                |
| Delayed Ctart Vo                                                                                                                                                                                                                                                                                                                                                                                                                                                                                                                                                                                                                                                                                                                                                                                                                                                                                                                                                                                                                                                                                                                                                                                                                                                                                                                                                                                                                                                                                                                                                                                                                                                                                                                                                                                                                                                                                                                                                                                                                                                                                                               | Maximum Temperature        | 100.0 °F              |
| Delayed Start fe                                                                                                                                                                                                                                                                                                                                                                                                                                                                                                                                                                                                                                                                                                                                                                                                                                                                                                                                                                                                                                                                                                                                                                                                                                                                                                                                                                                                                                                                                                                                                                                                                                                                                                                                                                                                                                                                                                                                                                                                                                                                                                               | Delayed Start              | Yes                   |
| Delicate Cycle Ye                                                                                                                                                                                                                                                                                                                                                                                                                                                                                                                                                                                                                                                                                                                                                                                                                                                                                                                                                                                                                                                                                                                                                                                                                                                                                                                                                                                                                                                                                                                                                                                                                                                                                                                                                                                                                                                                                                                                                                                                                                                                                                              | Delicate Cycle             | Yes                   |
| Hand Wash Cycle Ye                                                                                                                                                                                                                                                                                                                                                                                                                                                                                                                                                                                                                                                                                                                                                                                                                                                                                                                                                                                                                                                                                                                                                                                                                                                                                                                                                                                                                                                                                                                                                                                                                                                                                                                                                                                                                                                                                                                                                                                                                                                                                                             | Hand Wash Cycle            | Yes                   |
| Height to Handle 19.0" (48 cm                                                                                                                                                                                                                                                                                                                                                                                                                                                                                                                                                                                                                                                                                                                                                                                                                                                                                                                                                                                                                                                                                                                                                                                                                                                                                                                                                                                                                                                                                                                                                                                                                                                                                                                                                                                                                                                                                                                                                                                                                                                                                                  | Height to Handle           | 19.0" (48 cm)         |
| Pedestal Option:                                                                                                                                                                                                                                                                                                                                                                                                                                                                                                                                                                                                                                                                                                                                                                                                                                                                                                                                                                                                                                                                                                                                                                                                                                                                                                                                                                                                                                                                                                                                                                                                                                                                                                                                                                                                                                                                                                                                                                                                                                                                                                               | Pedestal                   | Optional              |
| Force Required to Open 8.0 pound Door                                                                                                                                                                                                                                                                                                                                                                                                                                                                                                                                                                                                                                                                                                                                                                                                                                                                                                                                                                                                                                                                                                                                                                                                                                                                                                                                                                                                                                                                                                                                                                                                                                                                                                                                                                                                                                                                                                                                                                                                                                                                                          | _                          | 8.0 pounds            |