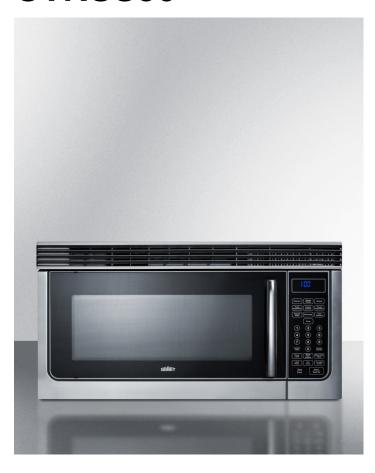

# OTRSS30

16" x 30" x 15.5" (H x W x D)

30" wide over-the-range microwave in stainless steel

### **Highlights:**

Over-the-range microwave with full 1.6 cu.ft. interior

Range hood can function with a vertical duct, horizontal duct, or for recirculating operation

One-touch cooking options for various commonly heated items, including popcorn and pizza

#### **Product Features:**

| Range hood function              | Under-cabinet ventilation with a high/low setting                                                                              |
|----------------------------------|--------------------------------------------------------------------------------------------------------------------------------|
| Versatile ventilation options    | This unit can be set up with a vertical duct, horizontal duct, or for recirculating operation                                  |
| Charcoal filter included         | Single charcoal filter is included to accommodated ductless (recirculating) setups                                             |
| Removable cassette filters       | Two removable aluminum filters help to absorb odors                                                                            |
| One-touch cooking options        | Touch controls for baked potatoes, pizza, popcorn, frozen vegetables, frozen entrees, ground meat, beverages, and fish/seafood |
| Glass turntable with on/off mode | Unit includes a removable glass turntable and a setting to operate the microwave with the turntable function on or off         |
| Removable shelf                  | Chrome shelf included to help maximize the interior capacity                                                                   |
| Interior light                   | Microwave light automatically illuminates when the door is opened                                                              |
| Pro style handle                 | Easy-to-grab stainless steel handle adds a modern touch                                                                        |