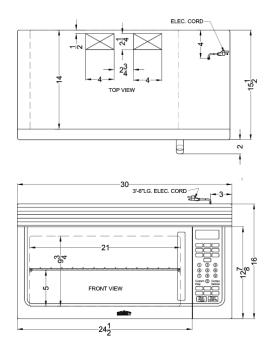

### **OTRSS30 Specifications:**

| Overview                       |                      |
|--------------------------------|----------------------|
| Height of Cabinet              | 16.0" (41 cm)        |
| Width                          | 30.0" (76 cm)        |
| Depth                          | 15.5" (39 cm)        |
| Depth with Handle              | 17.5" (44 cm)        |
| Depth with door at 90°         | 38.63" (98 cm)       |
| Capacity                       | 1.6 cu.ft. (45 L)    |
| Cabinet                        | Stainless Steel      |
| US Electrical Safety           | UL                   |
| Canadian Electrical Safety     | ULC                  |
| Amps                           | 12.0                 |
| Voltage/Frequency              | 115 V AC/60 Hz       |
| Weight                         | 60.0 lbs. (27 kg)    |
| Parts & Labor Warranty         | 90 Days              |
| UPC                            | 761101053325         |
| Microwave                      |                      |
| Туре                           | Over-the-Range       |
| Wattage                        | 1000.0               |
| Controls                       | Digital              |
| Digital Display                | Yes                  |
| Turntable                      | Yes                  |
| Turntable Diameter             | 12.75" (32 cm)       |
|                                |                      |
| Specialized Cooking<br>Buttons | Yes                  |
|                                | Yes<br>9.75" (25 cm) |
| Buttons                        |                      |