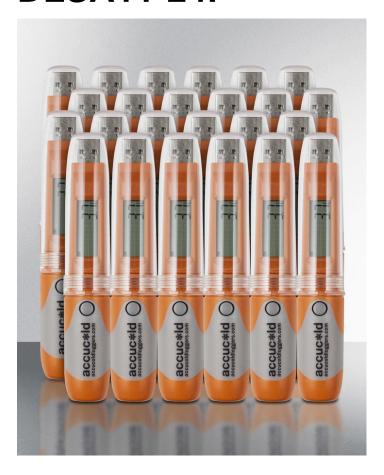

# **DLSA11-24P**

5.25" x 0.75" x 0.75" (H x W x D)

Set of 24 portable USB temperature loggers with LCD display

#### **Highlights:**

Set of 24 individually boxed portable temperature loggers

Portable design makes this ideal for logging the temperature of materials during the transportation process

Allows the user to program the logging intervals for more flexibility in data analysis

#### **Product Features:**

| Set of 24                      | 24 individually boxed loggers included                                                                                                                                                                        |  |
|--------------------------------|---------------------------------------------------------------------------------------------------------------------------------------------------------------------------------------------------------------|--|
| Reliable logging               | Accurate within .5°C in a -20 to 40°C range (accuracy in other ranges is 1°C)                                                                                                                                 |  |
| User-set logging interval      | Users can program the timing interval for data logging                                                                                                                                                        |  |
| USB connection                 | Data logger includes integrated USB drive that lets you plug the whole logger into your computer's USB port for easy analysis                                                                                 |  |
| Versatile software             | Allows you to view the data in Excel, Adobe Illustrator, or PDF                                                                                                                                               |  |
| Temperature display            | LCD screen displays the current and high/low temperatures, as well as the average temperature and Mean Kinetic Temperature to show the overall effect of temperature fluctuations during the recording period |  |
| Displays Celsius or Fahrenheit | Users can set their preference through the software before using the logger                                                                                                                                   |  |
| Visual alarm indicator         | If setting high/low temperature parameters, the LCD display will show an "x" to communicate that the temperature is out of range. Out of range recordings will be color-coded in the exported report          |  |
| Compact size                   | Portable design lets you place the logger virtually anywhere for convenient logging                                                                                                                           |  |