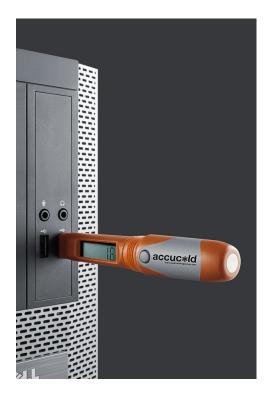

#### **Product Features:**

| Set of 24                      | 24 individually boxed loggers included                                                                                                                                                                        |  |
|--------------------------------|---------------------------------------------------------------------------------------------------------------------------------------------------------------------------------------------------------------|--|
| Reliable logging               | Accurate within .5°C in a -20 to 40°C range (accuracy in other ranges is 1°C)                                                                                                                                 |  |
| User-set logging interval      | Users can program the timing interval for data logging                                                                                                                                                        |  |
| USB connection                 | Data logger includes integrated USB drive that lets you plug the whole logger into your computer's USB port for easy analysis                                                                                 |  |
| Versatile software             | Allows you to view the data in Excel, Adobe Illustrator, or PDF                                                                                                                                               |  |
| Temperature display            | LCD screen displays the current and high/low temperatures, as well as the average temperature and Mean Kinetic Temperature to show the overall effect of temperature fluctuations during the recording period |  |
| Displays Celsius or Fahrenheit | Users can set their preference through the software before using the logger                                                                                                                                   |  |
| Visual alarm indicator         | If setting high/low temperature parameters, the LCD display will show an "x" to communicate that the temperature is out of range. Out of range recordings will be color-coded in the exported report          |  |
| Compact size                   | Portable design lets you place the logger virtually anywhere for convenient logging                                                                                                                           |  |