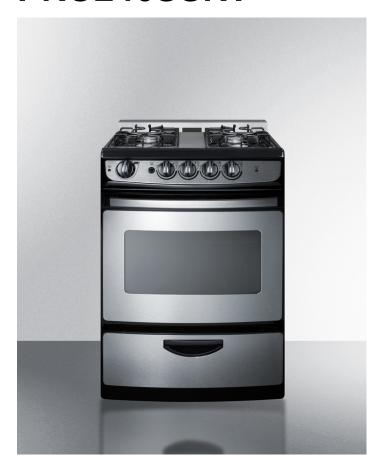

# PRO246SSRT

37.75" x 24" x 24.5" (H x W x D)

24" wide slide-in gas range in stainless steel with electronic ignition, oven window, and open burners

### **Highlights:**

24" width is ideal for smaller kitchen spaces

Stainless steel construction brings a professional look to smaller kitchen spaces

Includes an oven window and light for cooking convenience

#### **Product Features:**

| 24" Width                     | Perfectly sized for apartments and smaller kitchens                                                                     |  |
|-------------------------------|-------------------------------------------------------------------------------------------------------------------------|--|
| Stainless steel finish        | Door, broiler, backguard, control panel, and handle feature a stainless steel finish for a professional look            |  |
| Oven window with light        | Easier monitoring of your cooking with an oven window and on/off light                                                  |  |
| LP Convertible                | Includes a kit that allows the unit to be converted from natural to LP gas after purchase                               |  |
| Continuous grates             | Two sets of continuous grates made from heavy duty enamel steel make it easy to move your cookware to different burners |  |
| Porcelain construction        | Oven interior features high quality porcelain construction for long-lasting durability                                  |  |
| Slide-out oven racks          | Two racks with four glide positions for flexible cooking                                                                |  |
| Drop-down broiler compartment | Broil food in a separate bottom section with heat that spreads evenly from the top down                                 |  |
| Push-to-turn burner knobs     | Burner knobs require a small amount of force to turn on for added protection against accidents                          |  |