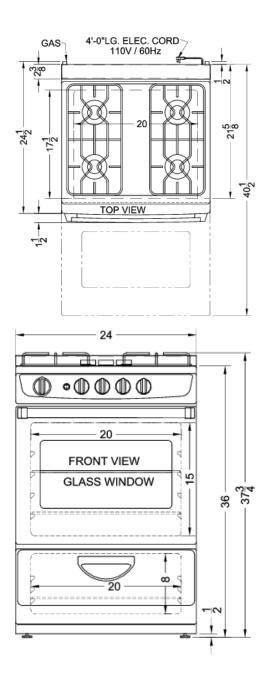

### **PRO246SSRT Specifications:**

| Overview                      |                    |
|-------------------------------|--------------------|
| Height of Cabinet             | 37.75" (96 cm)     |
| Width                         | 24.0" (61 cm)      |
| Depth                         | 24.5" (62 cm)      |
| Depth with Handle             | 26.0" (66 cm)      |
| Depth with door at 90°        | 40.5" (103 cm)     |
| Door                          | Stainless Steel    |
| Cabinet                       | Black              |
| US Electrical Safety          | CSA                |
| Canadian Electrical<br>Safety | CSA-C              |
| Voltage/Frequency             | 115 V AC/60 Hz     |
| Weight                        | 116.0 lbs. (53 kg) |
| Parts & Labor Warranty        | 1 Year             |
| UPC                           | 761101053691       |
| Gas Range                     |                    |
| Ignition                      | Spark              |
| LP Convertible                | Yes                |
| Oven Capacity                 | 3.0 cu.ft          |
| Cooktop Surface               | Porcelain          |
| Burner Type                   | Open               |
| Number of Burners             | 4                  |
| Burner #1 BTU                 | 9100.0             |
| Burner #2 BTU                 | 9100.0             |
| Burner #3 BTU                 | 9100.0             |
| Burner #4 BTU                 | 9100.0             |
| Burner Controls               | Dial               |
| Oven Controls                 | Dial               |
| Oven Light                    | Yes                |
| Cleaning Type                 | Manual             |
| Oven Rack Qty                 | 2                  |
| Oven Window                   | Yes                |
| Oven Interior Height          | 15.0" (38 cm)      |
| Oven Interior Width           | 20.0" (51 cm)      |
| Oven Interior Depth           | 17.5" (44 cm)      |
| Broiler Location              | Below Oven         |