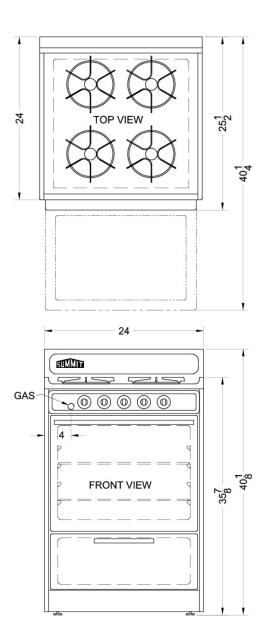

### WTM6107SW Specifications:

| Overview                  |                             |
|---------------------------|-----------------------------|
| Height of Cabinet         | 40.0" (102 cm)              |
| Width                     | 24.0" (61 cm)               |
| Depth                     | 24.0" (61 cm)               |
| Door                      | White                       |
| Cabinet                   | White                       |
| US Electrical Safety      | CSA                         |
| Weight                    | 150.0 lbs. (68 kg)          |
| Parts & Labor<br>Warranty | 1 Year                      |
| UPC                       | 761101053493                |
| Gas Range                 |                             |
| Ignition                  | Spark                       |
| LP Convertible            | With Kit LP S2<br>Accessory |
| Oven Capacity             | 2.92 cu.ft                  |
| Cooktop Surface           | Porcelain                   |
| Burner Type               | Sealed                      |
| Number of Burners         | 4                           |
| Burner #1 BTU             | 12000.0                     |
| Burner #2 BTU             | 9100.0                      |
| Burner #3 BTU             | 9100.0                      |
| Burner #4 BTU             | 5000.0                      |
| Burner Controls           | Dial                        |
| Oven Controls             | Dial                        |
| Oven Light                | Yes                         |
| Backguard                 | Yes                         |
| Cleaning Type             | Manual                      |
| Oven Rack Qty             | 2                           |
| Oven Window               | Yes                         |
| Oven Interior Height      | 14.0" (36 cm)               |
| Oven Interior Width       | 19.0" (48 cm)               |
| Oven Interior Depth       | 19.0" (48 cm)               |
| Broiler Location          | Below Oven                  |
| Broiler Door              | White                       |
| Oven Door                 | White                       |
|                           |                             |