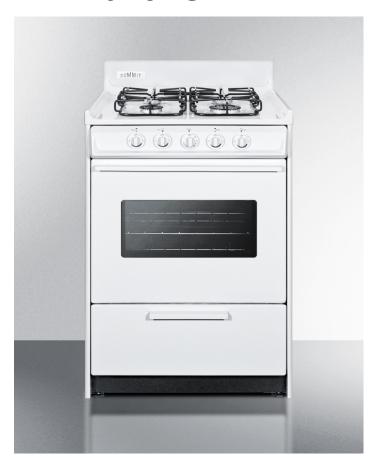

# **WTM6107SW**

40" x 24" x 24" (H x W x D)

24" wide gas range in white with sealed burners, oven window, interior light, and electronic ignition

### **Highlights:**

Slim 24 inch width fits easily in small kitchens Includes an oven window and light for easier cooking Gas spark ignition adds convenience and safety

#### **Product Features:**

| Slim 24 inch width       | Apartment sized to fit in small or galley kitchens                                                                              |  |
|--------------------------|---------------------------------------------------------------------------------------------------------------------------------|--|
| Four sealed burners      | Easy cleanup on boil-overs and accidental spills                                                                                |  |
| High output burner       | Right front burner features 12,000 BTU output for powerful cooking                                                              |  |
| Low output simmer burner | Rear left burner reaches a maximum of 5000 BTUs, ideal for simmering sensitive items or keeping dishes warm without overheating |  |
| Oven window with light   | Easier monitoring of your cooking with an oven window and on/off light                                                          |  |
| Porcelain construction   | White porcelain removable oven top and door                                                                                     |  |
| Removable burner caps    | Burners include a removable cap for easy cleaning                                                                               |  |
| Electronic ignition      | Gas spark ignition for automatic lighting of burners                                                                            |  |
| Broiler compartment      | Lower compartment for separate broiling with even heat distribution                                                             |  |