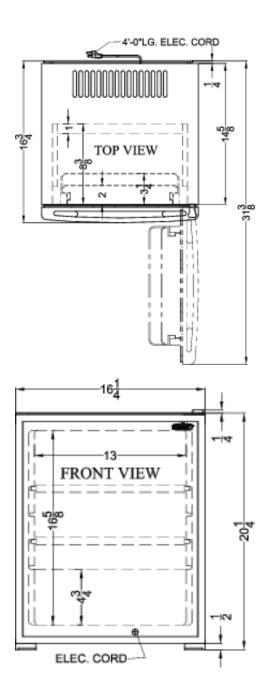

### **MBH31B Specifications:**

| Depth with door at 90° 31.38" (80 cm) Capacity 1.06 cu.ft. (30 L) Door Black Cabinet Black US Electrical Safety UL Canadian Electrical Safety Amps 0.6 Voltage/Frequency 115 V AC/60 Hz Weight 28.0 lbs. (13 kg) Parts & Labor Warranty 1 Year UPC 761101052625 Refrigerator Features Door Swing RHD Reversible Yes Shelf Type Plastic Shelf Qty 2 Adjustable Shelves Yes Thermostat Type Dial Refrigerant Amount 1.3oz. High Side PSI 233.0 Level Legs Qty 2 Temperature Range 46.4°F to 57.2°F Dimensions Interior Width 13.0" (33 cm)                                                                                                                                                                                                                                                                                                                                                                                                                                                                                                                                                                                                                                                                                                                                                                                                                                                                                                                                                                                                                                                                                                                                                                                                                                                                                                                                                                                                                                                                                                                                                                                       | Overview               |                    |  |  |
|--------------------------------------------------------------------------------------------------------------------------------------------------------------------------------------------------------------------------------------------------------------------------------------------------------------------------------------------------------------------------------------------------------------------------------------------------------------------------------------------------------------------------------------------------------------------------------------------------------------------------------------------------------------------------------------------------------------------------------------------------------------------------------------------------------------------------------------------------------------------------------------------------------------------------------------------------------------------------------------------------------------------------------------------------------------------------------------------------------------------------------------------------------------------------------------------------------------------------------------------------------------------------------------------------------------------------------------------------------------------------------------------------------------------------------------------------------------------------------------------------------------------------------------------------------------------------------------------------------------------------------------------------------------------------------------------------------------------------------------------------------------------------------------------------------------------------------------------------------------------------------------------------------------------------------------------------------------------------------------------------------------------------------------------------------------------------------------------------------------------------------|------------------------|--------------------|--|--|
| Width 16.25" (41 cm) Depth 16.75" (43 cm) Depth with door at 90° 31.38" (80 cm) Capacity 1.06 cu.ft. (30 L) Door Black Cabinet Black US Electrical Safety UL Canadian Electrical Safety Amps 0.6 Voltage/Frequency 115 V AC/60 Hz Weight 28.0 lbs. (13 kg) Parts & Labor Warranty 1 Year UPC 761101052625  Refrigerator Features Door Swing RHD Reversible Yes Shelf Type Plastic Shelf Qty 2 Adjustable Shelves Yes Thermostat Type Dial Refrigerant Amount 1.3oz. High Side PSI 233.0 Level Legs Qty 2 Temperature Range 46.4°F to 57.2°F Dimensions Interior Width 13.0" (33 cm)                                                                                                                                                                                                                                                                                                                                                                                                                                                                                                                                                                                                                                                                                                                                                                                                                                                                                                                                                                                                                                                                                                                                                                                                                                                                                                                                                                                                                                                                                                                                            | Height of Cabinet      | 20.25" (51 cm)     |  |  |
| Depth 16.75" (43 cm) Depth with door at 90° 31.38" (80 cm) Capacity 1.06 cu.ft. (30 L) Door Black Cabinet Black US Electrical Safety UL Canadian Electrical Safety Amps 0.6 Voltage/Frequency 115 V AC/60 Hz Weight 28.0 lbs. (13 kg) Parts & Labor Warranty 1 Year UPC 761101052625  Refrigerator Features Door Swing RHD Reversible Yes Shelf Type Plastic Shelf Qty 2 Adjustable Shelves Yes Thermostat Type Dial Refrigerant Amount 1.3oz. High Side PSI 234.0 Low Side PSI 233.0 Level Legs Qty 2 Temperature Range 46.4°F to 57.2°F Dimensions Interior Width 13.0" (33 cm)                                                                                                                                                                                                                                                                                                                                                                                                                                                                                                                                                                                                                                                                                                                                                                                                                                                                                                                                                                                                                                                                                                                                                                                                                                                                                                                                                                                                                                                                                                                                              | Height to Hinge Cap    | 20.5" (52 cm)      |  |  |
| Depth with door at 90° 31.38" (80 cm) Capacity 1.06 cu.ft. (30 L) Door Black Cabinet Black US Electrical Safety UL Canadian Electrical Safety Amps 0.6 Voltage/Frequency 115 V AC/60 Hz Weight 28.0 lbs. (13 kg) Parts & Labor Warranty 1 Year UPC 761101052625  Refrigerator Features Door Swing RHD Reversible Yes Shelf Type Plastic Shelf Qty 2 Full Door Shelf Qty 2 Adjustable Shelves Yes Thermostat Type Dial Refrigerant Type R134a Refrigerant Amount 1.3oz. High Side PSI 233.0 Level Legs Qty 2 Temperature Range 46.4°F to 57.2°F Dimensions Interior Width 13.0" (33 cm)                                                                                                                                                                                                                                                                                                                                                                                                                                                                                                                                                                                                                                                                                                                                                                                                                                                                                                                                                                                                                                                                                                                                                                                                                                                                                                                                                                                                                                                                                                                                         | Width                  | 16.25" (41 cm)     |  |  |
| Capacity 1.06 cu.ft. (30 L)  Door Black Cabinet Black US Electrical Safety UL Canadian Electrical Safety Amps 0.6  Voltage/Frequency 115 V AC/60 Hz Weight 28.0 lbs. (13 kg) Parts & Labor Warranty 1 Year UPC 761101052625  Refrigerator Features Door Swing RHD Reversible Yes Shelf Type Plastic Shelf Qty 2 Full Door Shelf Qty 2 Adjustable Shelves Yes Thermostat Type Dial Refrigerant Type R134a Refrigerant Amount 1.3oz. High Side PSI 233.0 Level Legs Qty 2 Temperature Range 46.4°F to 57.2°F  Dimensions Interior Width 13.0" (33 cm)                                                                                                                                                                                                                                                                                                                                                                                                                                                                                                                                                                                                                                                                                                                                                                                                                                                                                                                                                                                                                                                                                                                                                                                                                                                                                                                                                                                                                                                                                                                                                                            | Depth                  | 16.75" (43 cm)     |  |  |
| Door Black Cabinet Black US Electrical Safety UL Canadian Electrical Safety Amps 0.6 Voltage/Frequency 115 V AC/60 Hz Weight 28.0 lbs. (13 kg) Parts & Labor Warranty 1 Year UPC 761101052625 Refrigerator Features Door Swing RHD Reversible Yes Shelf Type Plastic Shelf Qty 2 Full Door Shelf Qty 2 Adjustable Shelves Yes Thermostat Type Dial Refrigerant Type R134a Refrigerant Type R134a Refrigerant Amount 1.3oz. High Side PSI 233.0 Level Legs Qty 2 Temperature Range 46.4°F to 57.2°F Dimensions Interior Width 13.0" (33 cm)                                                                                                                                                                                                                                                                                                                                                                                                                                                                                                                                                                                                                                                                                                                                                                                                                                                                                                                                                                                                                                                                                                                                                                                                                                                                                                                                                                                                                                                                                                                                                                                     | Depth with door at 90° | 31.38" (80 cm)     |  |  |
| Cabinet Black US Electrical Safety UL Canadian Electrical Safety  Amps 0.6 Voltage/Frequency 115 V AC/60 Hz Weight 28.0 lbs. (13 kg) Parts & Labor Warranty 1 Year UPC 761101052625  Refrigerator Features Door Swing RHD Reversible Yes Shelf Type Plastic Shelf Qty 2 Full Door Shelf Qty 2 Adjustable Shelves Yes Thermostat Type Dial Refrigerant Type R134a Refrigerant Amount 1.3oz. High Side PSI 234.0 Low Side PSI 233.0 Level Legs Qty 2 Temperature Range 46.4°F to 57.2°F  Dimensions Interior Height 16.63" (42 cm) Interior Width 13.0" (33 cm)                                                                                                                                                                                                                                                                                                                                                                                                                                                                                                                                                                                                                                                                                                                                                                                                                                                                                                                                                                                                                                                                                                                                                                                                                                                                                                                                                                                                                                                                                                                                                                  | Capacity               | 1.06 cu.ft. (30 L) |  |  |
| US Electrical Safety  Canadian Electrical Safety  Amps  O.6  Voltage/Frequency  Meight  Parts & Labor Warranty  UPC  761101052625  Refrigerator Features  Door Swing  Reversible  Shelf Type Shelf Type Plastic Shelf Qty  2  Full Door Shelf Qty  Adjustable Shelves Thermostat Type Refrigerant Type Refrigerant Amount High Side PSI Low Side PSI  Low Side PSI  Dimensions  Interior Height  I 15 V AC/60 Hz  UPC  761101052625  Refrigerator Features  Pastic | Door                   | Black              |  |  |
| Canadian Electrical Safety  Amps  O.6  Voltage/Frequency  Meight  28.0 lbs. (13 kg)  Parts & Labor Warranty  UPC  761101052625  Refrigerator Features  Door Swing  RHD  Reversible  Yes  Shelf Type  Plastic  Shelf Qty  2  Full Door Shelf Qty  Adjustable Shelves  Thermostat Type  Refrigerant Type  Refrigerant Amount  High Side PSI  Low Side PSI  233.0  Level Legs Qty  2  Temperature Range  46.4°F to 57.2°F  Dimensions  Interior Height  16.63" (42 cm)  Interior Width  13.0" (33 cm)                                                                                                                                                                                                                                                                                                                                                                                                                                                                                                                                                                                                                                                                                                                                                                                                                                                                                                                                                                                                                                                                                                                                                                                                                                                                                                                                                                                                                                                                                                                                                                                                                             | Cabinet                | Black              |  |  |
| Safety         0.6           Voltage/Frequency         115 V AC/60 Hz           Weight         28.0 lbs. (13 kg)           Parts & Labor Warranty         1 Year           UPC         761101052625           Refrigerator Features         Door Swing           Reversible         Yes           Shelf Type         Plastic           Shelf Qty         2           Full Door Shelf Qty         2           Adjustable Shelves         Yes           Thermostat Type         Dial           Refrigerant Type         R134a           Refrigerant Amount         1.3oz.           High Side PSI         234.0           Low Side PSI         233.0           Level Legs Qty         2           Temperature Range         46.4°F to 57.2°F           Dimensions         Interior Height         16.63" (42 cm)           Interior Width         13.0" (33 cm)                                                                                                                                                                                                                                                                                                                                                                                                                                                                                                                                                                                                                                                                                                                                                                                                                                                                                                                                                                                                                                                                                                                                                                                                                                                                  | US Electrical Safety   | UL                 |  |  |
| Voltage/Frequency  Weight  28.0 lbs. (13 kg)  Parts & Labor Warranty  UPC  761101052625  Refrigerator Features  Door Swing  RHD  Reversible  Yes  Shelf Type  Plastic  Shelf Qty  2  Full Door Shelf Qty  Adjustable Shelves  Thermostat Type  Dial  Refrigerant Type  Refrigerant Type  Refrigerant Amount  1.3oz.  High Side PSI  Low Side PSI  233.0  Level Legs Qty  2 mile 16.63" (42 cm)  Interior Width  13.0" (33 cm)                                                                                                                                                                                                                                                                                                                                                                                                                                                                                                                                                                                                                                                                                                                                                                                                                                                                                                                                                                                                                                                                                                                                                                                                                                                                                                                                                                                                                                                                                                                                                                                                                                                                                                  |                        | ULC                |  |  |
| Weight 28.0 lbs. (13 kg) Parts & Labor Warranty 1 Year UPC 761101052625  Refrigerator Features  Door Swing RHD Reversible Yes Shelf Type Plastic Shelf Qty 2 Full Door Shelf Qty 2 Adjustable Shelves Yes Thermostat Type Dial Refrigerant Type R134a Refrigerant Amount 1.3oz. High Side PSI 234.0 Low Side PSI 233.0 Level Legs Qty 2 Temperature Range 46.4°F to 57.2°F  Dimensions Interior Height 16.63" (42 cm) Interior Width 13.0" (33 cm)                                                                                                                                                                                                                                                                                                                                                                                                                                                                                                                                                                                                                                                                                                                                                                                                                                                                                                                                                                                                                                                                                                                                                                                                                                                                                                                                                                                                                                                                                                                                                                                                                                                                             | Amps                   | 0.6                |  |  |
| Parts & Labor Warranty  UPC  761101052625  Refrigerator Features  Door Swing  RHD  Reversible  Shelf Type  Plastic  Shelf Qty  2  Full Door Shelf Qty  Adjustable Shelves  Thermostat Type  Dial  Refrigerant Type  Refrigerant Amount  1.3oz.  High Side PSI  Low Side PSI  233.0  Level Legs Qty  2  Temperature Range  46.4°F to 57.2°F  Dimensions  Interior Width  13.0" (33 cm)                                                                                                                                                                                                                                                                                                                                                                                                                                                                                                                                                                                                                                                                                                                                                                                                                                                                                                                                                                                                                                                                                                                                                                                                                                                                                                                                                                                                                                                                                                                                                                                                                                                                                                                                          | Voltage/Frequency      | 115 V AC/60 Hz     |  |  |
| Refrigerator Features  Door Swing RHD Reversible Yes Shelf Type Plastic Shelf Qty 2 Full Door Shelf Qty 2 Adjustable Shelves Yes Thermostat Type Dial Refrigerant Type R134a Refrigerant Amount 1.3oz. High Side PSI 234.0 Low Side PSI 233.0 Level Legs Qty 2 Temperature Range 46.4°F to 57.2°F  Dimensions Interior Height 16.63" (42 cm) Interior Width 13.0" (33 cm)                                                                                                                                                                                                                                                                                                                                                                                                                                                                                                                                                                                                                                                                                                                                                                                                                                                                                                                                                                                                                                                                                                                                                                                                                                                                                                                                                                                                                                                                                                                                                                                                                                                                                                                                                      | Weight                 | 28.0 lbs. (13 kg)  |  |  |
| Refrigerator Features  Door Swing RHD Reversible Yes Shelf Type Plastic Shelf Qty 2 Full Door Shelf Qty 2 Adjustable Shelves Yes Thermostat Type Dial Refrigerant Type R134a Refrigerant Amount 1.3oz. High Side PSI 234.0 Low Side PSI 233.0 Level Legs Qty 2 Temperature Range 46.4°F to 57.2°F  Dimensions Interior Height 16.63" (42 cm) Interior Width 13.0" (33 cm)                                                                                                                                                                                                                                                                                                                                                                                                                                                                                                                                                                                                                                                                                                                                                                                                                                                                                                                                                                                                                                                                                                                                                                                                                                                                                                                                                                                                                                                                                                                                                                                                                                                                                                                                                      | Parts & Labor Warranty | 1 Year             |  |  |
| Door Swing RHD Reversible Yes Shelf Type Plastic Shelf Qty 2 Full Door Shelf Qty 2 Adjustable Shelves Yes Thermostat Type Dial Refrigerant Type R134a Refrigerant Amount 1.3oz. High Side PSI 234.0 Low Side PSI 233.0 Level Legs Qty 2 Temperature Range 46.4°F to 57.2°F  Dimensions Interior Height 16.63" (42 cm) Interior Width 13.0" (33 cm)                                                                                                                                                                                                                                                                                                                                                                                                                                                                                                                                                                                                                                                                                                                                                                                                                                                                                                                                                                                                                                                                                                                                                                                                                                                                                                                                                                                                                                                                                                                                                                                                                                                                                                                                                                             | UPC                    | 761101052625       |  |  |
| Reversible Yes Shelf Type Plastic Shelf Qty 2 Full Door Shelf Qty 2 Adjustable Shelves Yes Thermostat Type Dial Refrigerant Type R134a Refrigerant Amount 1.3oz. High Side PSI 234.0 Low Side PSI 233.0 Level Legs Qty 2 Temperature Range 46.4°F to 57.2°F  Dimensions Interior Height 16.63" (42 cm) Interior Width 13.0" (33 cm)                                                                                                                                                                                                                                                                                                                                                                                                                                                                                                                                                                                                                                                                                                                                                                                                                                                                                                                                                                                                                                                                                                                                                                                                                                                                                                                                                                                                                                                                                                                                                                                                                                                                                                                                                                                            | Refrigerator Features  |                    |  |  |
| Shelf Type Plastic Shelf Qty 2 Full Door Shelf Qty 2 Adjustable Shelves Yes Thermostat Type Dial Refrigerant Type R134a Refrigerant Amount 1.3oz. High Side PSI 234.0 Low Side PSI 233.0 Level Legs Qty 2 Temperature Range 46.4°F to 57.2°F  Dimensions Interior Height 16.63" (42 cm) Interior Width 13.0" (33 cm)                                                                                                                                                                                                                                                                                                                                                                                                                                                                                                                                                                                                                                                                                                                                                                                                                                                                                                                                                                                                                                                                                                                                                                                                                                                                                                                                                                                                                                                                                                                                                                                                                                                                                                                                                                                                           | Door Swing             | RHD                |  |  |
| Shelf Qty 2 Full Door Shelf Qty 2 Adjustable Shelves Yes Thermostat Type Dial Refrigerant Type R134a Refrigerant Amount 1.3oz. High Side PSI 234.0 Low Side PSI 233.0 Level Legs Qty 2 Temperature Range 46.4°F to 57.2°F  Dimensions Interior Height 16.63" (42 cm) Interior Width 13.0" (33 cm)                                                                                                                                                                                                                                                                                                                                                                                                                                                                                                                                                                                                                                                                                                                                                                                                                                                                                                                                                                                                                                                                                                                                                                                                                                                                                                                                                                                                                                                                                                                                                                                                                                                                                                                                                                                                                              | Reversible             | Yes                |  |  |
| Full Door Shelf Qty  Adjustable Shelves  Thermostat Type  Refrigerant Type  Refrigerant Amount  High Side PSI  Low Side PSI  Level Legs Qty  Temperature Range  A6.4°F to 57.2°F  Dimensions  Interior Height  13.0" (33 cm)                                                                                                                                                                                                                                                                                                                                                                                                                                                                                                                                                                                                                                                                                                                                                                                                                                                                                                                                                                                                                                                                                                                                                                                                                                                                                                                                                                                                                                                                                                                                                                                                                                                                                                                                                                                                                                                                                                   | Shelf Type             | Plastic            |  |  |
| Adjustable Shelves Thermostat Type Dial Refrigerant Type R134a Refrigerant Amount 1.3oz. High Side PSI 234.0 Low Side PSI 233.0 Level Legs Qty 2 Temperature Range 46.4°F to 57.2°F  Dimensions Interior Height 16.63" (42 cm) Interior Width 13.0" (33 cm)                                                                                                                                                                                                                                                                                                                                                                                                                                                                                                                                                                                                                                                                                                                                                                                                                                                                                                                                                                                                                                                                                                                                                                                                                                                                                                                                                                                                                                                                                                                                                                                                                                                                                                                                                                                                                                                                    | Shelf Qty              | 2                  |  |  |
| Thermostat Type Dial Refrigerant Type R134a Refrigerant Amount 1.3oz. High Side PSI 234.0 Low Side PSI 233.0 Level Legs Qty 2 Temperature Range 46.4°F to 57.2°F  Dimensions Interior Height 16.63" (42 cm) Interior Width 13.0" (33 cm)                                                                                                                                                                                                                                                                                                                                                                                                                                                                                                                                                                                                                                                                                                                                                                                                                                                                                                                                                                                                                                                                                                                                                                                                                                                                                                                                                                                                                                                                                                                                                                                                                                                                                                                                                                                                                                                                                       | Full Door Shelf Qty    | 2                  |  |  |
| Refrigerant Type R134a Refrigerant Amount 1.3oz. High Side PSI 234.0 Low Side PSI 233.0 Level Legs Qty 2 Temperature Range 46.4°F to 57.2°F  Dimensions Interior Height 16.63" (42 cm) Interior Width 13.0" (33 cm)                                                                                                                                                                                                                                                                                                                                                                                                                                                                                                                                                                                                                                                                                                                                                                                                                                                                                                                                                                                                                                                                                                                                                                                                                                                                                                                                                                                                                                                                                                                                                                                                                                                                                                                                                                                                                                                                                                            | Adjustable Shelves     | Yes                |  |  |
| Refrigerant Amount       1.3oz.         High Side PSI       234.0         Low Side PSI       233.0         Level Legs Qty       2         Temperature Range       46.4°F to 57.2°F         Dimensions       Interior Height       16.63" (42 cm)         Interior Width       13.0" (33 cm)                                                                                                                                                                                                                                                                                                                                                                                                                                                                                                                                                                                                                                                                                                                                                                                                                                                                                                                                                                                                                                                                                                                                                                                                                                                                                                                                                                                                                                                                                                                                                                                                                                                                                                                                                                                                                                    | Thermostat Type        | Dial               |  |  |
| High Side PSI 234.0  Low Side PSI 233.0  Level Legs Qty 2  Temperature Range 46.4°F to 57.2°F  Dimensions  Interior Height 16.63" (42 cm)  Interior Width 13.0" (33 cm)                                                                                                                                                                                                                                                                                                                                                                                                                                                                                                                                                                                                                                                                                                                                                                                                                                                                                                                                                                                                                                                                                                                                                                                                                                                                                                                                                                                                                                                                                                                                                                                                                                                                                                                                                                                                                                                                                                                                                        | Refrigerant Type       | R134a              |  |  |
| Low Side PSI 233.0  Level Legs Qty 2  Temperature Range 46.4°F to 57.2°F  Dimensions  Interior Height 16.63" (42 cm)  Interior Width 13.0" (33 cm)                                                                                                                                                                                                                                                                                                                                                                                                                                                                                                                                                                                                                                                                                                                                                                                                                                                                                                                                                                                                                                                                                                                                                                                                                                                                                                                                                                                                                                                                                                                                                                                                                                                                                                                                                                                                                                                                                                                                                                             | Refrigerant Amount     | 1.3oz.             |  |  |
| Level Legs Qty 2 Temperature Range 46.4°F to 57.2°F  Dimensions Interior Height 16.63" (42 cm) Interior Width 13.0" (33 cm)                                                                                                                                                                                                                                                                                                                                                                                                                                                                                                                                                                                                                                                                                                                                                                                                                                                                                                                                                                                                                                                                                                                                                                                                                                                                                                                                                                                                                                                                                                                                                                                                                                                                                                                                                                                                                                                                                                                                                                                                    | High Side PSI          | 234.0              |  |  |
| Temperature Range 46.4°F to 57.2°F  Dimensions  Interior Height 16.63" (42 cm)  Interior Width 13.0" (33 cm)                                                                                                                                                                                                                                                                                                                                                                                                                                                                                                                                                                                                                                                                                                                                                                                                                                                                                                                                                                                                                                                                                                                                                                                                                                                                                                                                                                                                                                                                                                                                                                                                                                                                                                                                                                                                                                                                                                                                                                                                                   | Low Side PSI           | 233.0              |  |  |
| Dimensions Interior Height 16.63" (42 cm) Interior Width 13.0" (33 cm)                                                                                                                                                                                                                                                                                                                                                                                                                                                                                                                                                                                                                                                                                                                                                                                                                                                                                                                                                                                                                                                                                                                                                                                                                                                                                                                                                                                                                                                                                                                                                                                                                                                                                                                                                                                                                                                                                                                                                                                                                                                         | Level Legs Qty         | 2                  |  |  |
| Interior Height 16.63" (42 cm) Interior Width 13.0" (33 cm)                                                                                                                                                                                                                                                                                                                                                                                                                                                                                                                                                                                                                                                                                                                                                                                                                                                                                                                                                                                                                                                                                                                                                                                                                                                                                                                                                                                                                                                                                                                                                                                                                                                                                                                                                                                                                                                                                                                                                                                                                                                                    | Temperature Range      | 46.4°F to 57.2°F   |  |  |
| Interior Width 13.0" (33 cm)                                                                                                                                                                                                                                                                                                                                                                                                                                                                                                                                                                                                                                                                                                                                                                                                                                                                                                                                                                                                                                                                                                                                                                                                                                                                                                                                                                                                                                                                                                                                                                                                                                                                                                                                                                                                                                                                                                                                                                                                                                                                                                   | Dimensions             |                    |  |  |
|                                                                                                                                                                                                                                                                                                                                                                                                                                                                                                                                                                                                                                                                                                                                                                                                                                                                                                                                                                                                                                                                                                                                                                                                                                                                                                                                                                                                                                                                                                                                                                                                                                                                                                                                                                                                                                                                                                                                                                                                                                                                                                                                | Interior Height        | 16.63" (42 cm)     |  |  |
| Interior Depth 8.38" (21 cm)                                                                                                                                                                                                                                                                                                                                                                                                                                                                                                                                                                                                                                                                                                                                                                                                                                                                                                                                                                                                                                                                                                                                                                                                                                                                                                                                                                                                                                                                                                                                                                                                                                                                                                                                                                                                                                                                                                                                                                                                                                                                                                   | Interior Width         | 13.0" (33 cm)      |  |  |
|                                                                                                                                                                                                                                                                                                                                                                                                                                                                                                                                                                                                                                                                                                                                                                                                                                                                                                                                                                                                                                                                                                                                                                                                                                                                                                                                                                                                                                                                                                                                                                                                                                                                                                                                                                                                                                                                                                                                                                                                                                                                                                                                | Interior Depth         | 8.38" (21 cm)      |  |  |