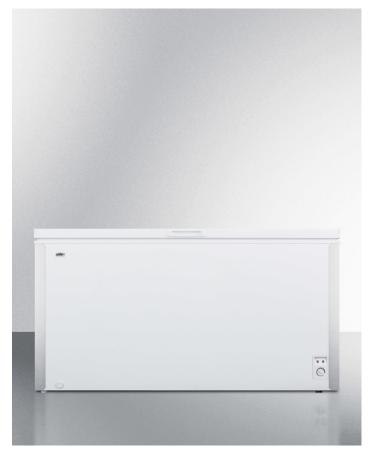

# **SCFM182**

#### 33.25" x 65" x 28.63" (H x W x D)

Commercially listed 18 cu.ft. manual defrost chest freezer in white with stainless steel corner protectors

#### **Highlights:**

Commercially approved for use in foodservice establishments

Manual defrost operation and static cooling system

Hammered aluminum interior offers added durability for long-lasting use