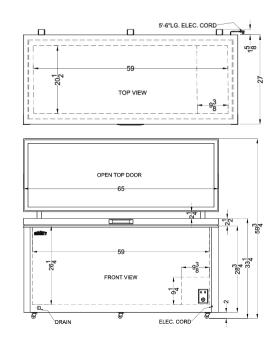

#### 33.25" x 65" x 28.63" (H x W x D)

Commercially listed 18 cu.ft. manual defrost chest freezer in white with stainless steel corner protectors

## **SCFM182 Specifications:**

| Overview                                                                                                                                                          |                                                                                                                           |
|-------------------------------------------------------------------------------------------------------------------------------------------------------------------|---------------------------------------------------------------------------------------------------------------------------|
| Height of Cabinet                                                                                                                                                 | 33.25" (84 cm)                                                                                                            |
| Width                                                                                                                                                             | 65.0" (165 cm)                                                                                                            |
| Depth                                                                                                                                                             | 28.63" (73 cm)                                                                                                            |
| Capacity                                                                                                                                                          | 18.0 cu.ft. (510 L)                                                                                                       |
| Defrost Type                                                                                                                                                      | Manual                                                                                                                    |
| Door                                                                                                                                                              | White                                                                                                                     |
| Cabinet                                                                                                                                                           | White                                                                                                                     |
| US Electrical Safety                                                                                                                                              | UL                                                                                                                        |
| Canadian Electrical<br>Safety                                                                                                                                     | ULC                                                                                                                       |
| Sanitation                                                                                                                                                        | UL-S                                                                                                                      |
| Amps                                                                                                                                                              | 1.4                                                                                                                       |
| Voltage/Frequency                                                                                                                                                 | 115 V AC/60 Hz                                                                                                            |
| Weight                                                                                                                                                            | 190.0 lbs. (86 kg)                                                                                                        |
| Parts & Labor<br>Warranty                                                                                                                                         | 1 Year                                                                                                                    |
| Compressor<br>Warranty                                                                                                                                            | 5 Years                                                                                                                   |
|                                                                                                                                                                   |                                                                                                                           |
| UPC                                                                                                                                                               | 761101052137                                                                                                              |
| UPC<br>Freezer                                                                                                                                                    | 761101052137                                                                                                              |
|                                                                                                                                                                   | 761101052137<br>Lift-Up                                                                                                   |
| Freezer                                                                                                                                                           |                                                                                                                           |
| Freezer<br>Door Swing                                                                                                                                             | Lift-Up                                                                                                                   |
| Freezer<br>Door Swing<br>Interior Height                                                                                                                          | Lift-Up<br>26.25" (67 cm)                                                                                                 |
| Freezer   Door Swing   Interior Height   Interior Width                                                                                                           | Lift-Up<br>26.25" (67 cm)<br>59.0" (150 cm)                                                                               |
| Freezer     Door Swing     Interior Height     Interior Width     Interior Depth                                                                                  | Lift-Up<br>26.25" (67 cm)<br>59.0" (150 cm)<br>20.5" (52 cm)                                                              |
| Freezer     Door Swing     Interior Height     Interior Width     Interior Depth     Refrigerant Type                                                             | Lift-Up<br>26.25" (67 cm)<br>59.0" (150 cm)<br>20.5" (52 cm)<br>R600a                                                     |
| FreezerDoor SwingInterior HeightInterior WidthInterior DepthRefrigerant TypeRefrigerant Amount                                                                    | Lift-Up<br>26.25" (67 cm)<br>59.0" (150 cm)<br>20.5" (52 cm)<br>R600a<br>4.06 oz.                                         |
| FreezerDoor SwingInterior HeightInterior WidthInterior DepthRefrigerant TypeRefrigerant AmountHigh Side PSI                                                       | Lift-Up<br>26.25" (67 cm)<br>59.0" (150 cm)<br>20.5" (52 cm)<br>R600a<br>4.06 oz.<br>280.0                                |
| FreezerDoor SwingInterior HeightInterior WidthInterior DepthRefrigerant TypeRefrigerant AmountHigh Side PSILow Side PSI                                           | Lift-Up<br>26.25" (67 cm)<br>59.0" (150 cm)<br>20.5" (52 cm)<br>R600a<br>4.06 oz.<br>280.0<br>130.0                       |
| FreezerDoor SwingInterior HeightInterior WidthInterior DepthRefrigerant TypeRefrigerant AmountHigh Side PSILow Side PSIWheelsCompressor Step                      | Lift-Up<br>26.25" (67 cm)<br>59.0" (150 cm)<br>20.5" (52 cm)<br>R600a<br>4.06 oz.<br>280.0<br>130.0<br>4                  |
| FreezerDoor SwingInterior HeightInterior WidthInterior DepthRefrigerant TypeRefrigerant AmountHigh Side PSILow Side PSIWheelsCompressor StepHeightCompressor Step | Lift-Up<br>26.25" (67 cm)<br>59.0" (150 cm)<br>20.5" (52 cm)<br>R600a<br>4.06 oz.<br>280.0<br>130.0<br>4<br>9.25" (23 cm) |