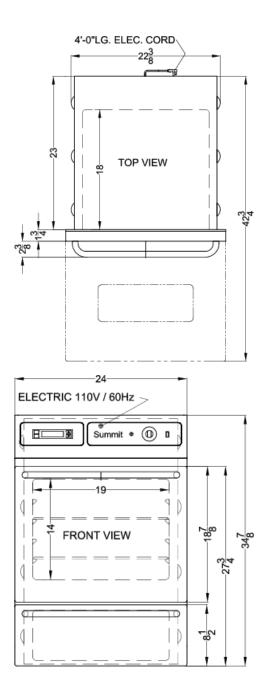

### TTM7212BKW Specifications:

| Overview                   |                                         |
|----------------------------|-----------------------------------------|
| Nominal Height             | 35.0" (89 cm)                           |
| Height of Cabinet          | 34.5" (88 cm)                           |
| Nominal Width              | 24.0" (61 cm)                           |
| Width                      | 24.0" (61 cm)                           |
| Nominal Depth              | 25.0" (64 cm)                           |
| Depth                      | 24.75" (63 cm)                          |
| Depth with Handle          | 27.13" (69 cm)                          |
| Depth with door at 90°     | 42.75" (109 cm)                         |
| Capacity                   | 2.92 cu.ft. (83 L)                      |
| Door                       | Stainless Steel                         |
| Cabinet                    | Stainless Steel                         |
| Amps                       | 3.6                                     |
| Voltage/Frequency          | 115 V AC/60 Hz                          |
| Weight                     | 140.0 lbs. (64 kg)                      |
| Parts & Labor Warranty     | 1 Year                                  |
| UPC                        | 761101051451                            |
| Gas Walloven               |                                         |
| Ignition                   | Glowbar                                 |
| LP Convertible             | Yes                                     |
| Oven Capacity              | 2.92                                    |
| Controls                   | Dial                                    |
| Oven Light                 | Yes                                     |
| Cooking Timer              | Yes                                     |
| Cleaning Type              | Manual                                  |
| Oven Rack Qty              | 2                                       |
| Oven Window                | Yes                                     |
| Interior Height            | 14.0" (36 cm)                           |
| Interior Width             | 19.0" (48 cm)                           |
| Interior Depth             | 18.0" (46 cm)                           |
|                            | 34.13" (87 cm)                          |
| Cutout Height              | 34.13 (07 cm)                           |
| Cutout Height Cutout Width | 22.38" (57 cm)                          |
|                            | • • • • • • • • • • • • • • • • • • • • |