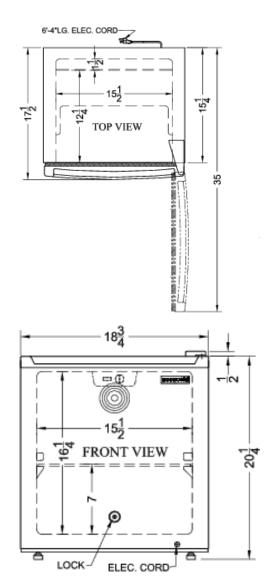

### FFAR23L Specifications:

| Overview                   |                   |  |  |
|----------------------------|-------------------|--|--|
| Nominal Height             | 21.0" (53 cm)     |  |  |
| Height of Cabinet          | 20.25" (51 cm)    |  |  |
| Height to Hinge Cap        | 20.75" (53 cm)    |  |  |
| Nominal Width              | 19.0" (48 cm)     |  |  |
| Width                      | 18.75" (48 cm)    |  |  |
| Nominal Depth              | 18.0" (46 cm)     |  |  |
| Depth                      | 17.5" (44 cm)     |  |  |
| Depth with door at 90°     | 35.0" (89 cm)     |  |  |
| Capacity                   | 1.7 cu.ft. (48 L) |  |  |
| Defrost Type               | Automatic         |  |  |
| Door                       | White             |  |  |
| Cabinet                    | White             |  |  |
| US Electrical Safety       | ETL               |  |  |
| Canadian Electrical Safety | ETL-C             |  |  |
| Energy Usage/Year          | 265.0kWh/year     |  |  |
| Amps                       | 1.0               |  |  |
| Voltage/Frequency          | 115 V AC/60 Hz    |  |  |
| Weight                     | 36.0 lbs. (16 kg) |  |  |
| Parts & Labor Warranty     | 1 Year            |  |  |
| Compressor Warranty        | 5 Years           |  |  |
| UPC                        | 761101061399      |  |  |
| Refrigerator Features      |                   |  |  |
| Door Swing                 | RHD               |  |  |
| Reversible                 | No                |  |  |
| Shelf Type                 | Wire              |  |  |
| Shelf Qty                  | 1                 |  |  |
| Thermostat Type            | Dial              |  |  |
| Refrigerant Type           | R600a             |  |  |
| Refrigerant Amount         | 0.57oz.           |  |  |
| High Side PSI              | 180.0             |  |  |
| Low Side PSI               | 56.0              |  |  |
| Level Legs Qty             | 2                 |  |  |
| Interior Light             | Yes               |  |  |
| Dimensions                 |                   |  |  |
| Interior Height            | 16.25" (41 cm)    |  |  |
| Interior Width             | 15.5" (39 cm)     |  |  |
| Interior Depth             | 12.25" (31 cm)    |  |  |
| Compressor Step Height     | 7.0" (18 cm)      |  |  |

| Compressor Step Width | 15.5" (39 cm) |
|-----------------------|---------------|
| Compressor Step Depth | 6.5" (17 cm)  |