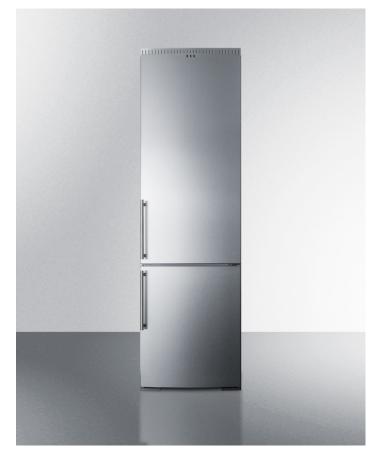

# FFBF181SSBI

#### 80.75" x 23.63" x 25" (H x W x D)

Built-in European counter depth bottom freezer refrigerator with stainless steel doors, platinum cabinet, and digital controls for each section

#### **Highlights:**

Designed for built-in installation

Bottom freezer design allows easier access to the refrigerator

Full 12.5 cu.ft. capacity inside a slim 24" footprint