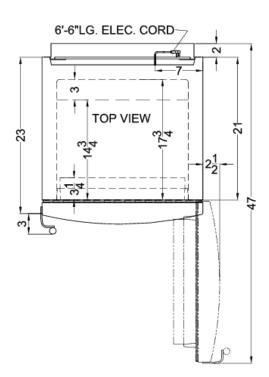

### FFBF181SSBI Specifications:

| Overview                                                                                                                                                 |                                                           |  |
|----------------------------------------------------------------------------------------------------------------------------------------------------------|-----------------------------------------------------------|--|
| Height of Cabinet                                                                                                                                        | 80.75" (205 cm)                                           |  |
| Width                                                                                                                                                    | 23.63" (60 cm)                                            |  |
| Width with Door Open                                                                                                                                     | 26.13" (66 cm)                                            |  |
| Depth                                                                                                                                                    | 25.0" (64 cm)                                             |  |
| Depth with Handle                                                                                                                                        | 28.0" (71 cm)                                             |  |
| Depth with door at 90°                                                                                                                                   | 47.0" (119 cm)                                            |  |
| Capacity                                                                                                                                                 | 12.5 cu.ft. (354 L)                                       |  |
| Defrost Type                                                                                                                                             | Frost-<br>Free/Automatic                                  |  |
| Door                                                                                                                                                     | Stainless Steel                                           |  |
| Cabinet                                                                                                                                                  | Platinum                                                  |  |
| US Electrical Safety                                                                                                                                     | ETL                                                       |  |
| Canadian Electrical<br>Safety                                                                                                                            | ETL-C                                                     |  |
| Energy Usage/Year                                                                                                                                        | 441.0kWh/year                                             |  |
| Amps                                                                                                                                                     | 1.8                                                       |  |
| Voltage/Frequency                                                                                                                                        | 115 V AC/60 Hz                                            |  |
| Weight                                                                                                                                                   | 185.0 lbs. (84 kg)                                        |  |
| Parts & Labor Warranty                                                                                                                                   | 1 Year                                                    |  |
| Compressor Warranty                                                                                                                                      | 5 Years                                                   |  |
| UPC                                                                                                                                                      | 761101051512                                              |  |
| Refrigerator-Freezer                                                                                                                                     |                                                           |  |
| Door Swing                                                                                                                                               | RHD                                                       |  |
| Reversible                                                                                                                                               | Yes                                                       |  |
| Adjustable Shelves                                                                                                                                       | Yes                                                       |  |
| Interior Drawers                                                                                                                                         | Yes                                                       |  |
|                                                                                                                                                          | 103                                                       |  |
| Drawer Qty                                                                                                                                               | 3                                                         |  |
| Drawer Qty<br>Crisper Qty                                                                                                                                |                                                           |  |
|                                                                                                                                                          | 3                                                         |  |
| Crisper Qty                                                                                                                                              | 3                                                         |  |
| Crisper Qty<br>Crisper Finish                                                                                                                            | 3<br>1<br>Transparent                                     |  |
| Crisper Qty<br>Crisper Finish<br>Crisper Cover                                                                                                           | 3<br>1<br>Transparent<br>Glass                            |  |
| Crisper Qty<br>Crisper Finish<br>Crisper Cover<br>Wine Bottle Shelving                                                                                   | 3<br>1<br>Transparent<br>Glass<br>Yes                     |  |
| Crisper Qty<br>Crisper Finish<br>Crisper Cover<br>Wine Bottle Shelving<br>Interior Light<br>Refrigerator - Interior                                      | 3<br>1<br>Transparent<br>Glass<br>Yes<br>Yes              |  |
| Crisper Qty<br>Crisper Finish<br>Crisper Cover<br>Wine Bottle Shelving<br>Interior Light<br>Refrigerator - Interior<br>Height<br>Refrigerator - Interior | 3<br>Transparent<br>Glass<br>Yes<br>Yes<br>44.5" (113 cm) |  |