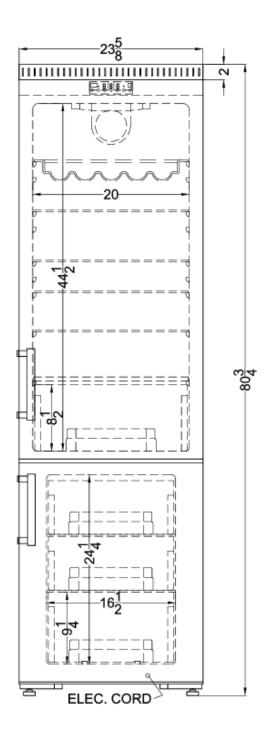

### FFBF181SSBI Specifications:

| Overview                                                                                                                                                 |                                                           |  |
|----------------------------------------------------------------------------------------------------------------------------------------------------------|-----------------------------------------------------------|--|
| Height of Cabinet                                                                                                                                        | 80.75" (205 cm)                                           |  |
| Width                                                                                                                                                    | 23.63" (60 cm)                                            |  |
| Width with Door Open                                                                                                                                     | 26.13" (66 cm)                                            |  |
| Depth                                                                                                                                                    | 25.0" (64 cm)                                             |  |
| Depth with Handle                                                                                                                                        | 28.0" (71 cm)                                             |  |
| Depth with door at 90°                                                                                                                                   | 47.0" (119 cm)                                            |  |
| Capacity                                                                                                                                                 | 12.5 cu.ft. (354 L)                                       |  |
| Defrost Type                                                                                                                                             | Frost-<br>Free/Automatic                                  |  |
| Door                                                                                                                                                     | Stainless Steel                                           |  |
| Cabinet                                                                                                                                                  | Platinum                                                  |  |
| US Electrical Safety                                                                                                                                     | ETL                                                       |  |
| Canadian Electrical<br>Safety                                                                                                                            | ETL-C                                                     |  |
| Energy Usage/Year                                                                                                                                        | 441.0kWh/year                                             |  |
| Amps                                                                                                                                                     | 1.8                                                       |  |
| Voltage/Frequency                                                                                                                                        | 115 V AC/60 Hz                                            |  |
| Weight                                                                                                                                                   | 185.0 lbs. (84 kg)                                        |  |
| Parts & Labor Warranty                                                                                                                                   | 1 Year                                                    |  |
| Compressor Warranty                                                                                                                                      | 5 Years                                                   |  |
| UPC                                                                                                                                                      | 761101051512                                              |  |
| Refrigerator-Freezer                                                                                                                                     |                                                           |  |
| Door Swing                                                                                                                                               | RHD                                                       |  |
| Reversible                                                                                                                                               | Yes                                                       |  |
| Adjustable Shelves                                                                                                                                       | Yes                                                       |  |
| Interior Drawers                                                                                                                                         | Yes                                                       |  |
|                                                                                                                                                          | 103                                                       |  |
| Drawer Qty                                                                                                                                               | 3                                                         |  |
| Drawer Qty<br>Crisper Qty                                                                                                                                |                                                           |  |
|                                                                                                                                                          | 3                                                         |  |
| Crisper Qty                                                                                                                                              | 3                                                         |  |
| Crisper Qty<br>Crisper Finish                                                                                                                            | 3<br>1<br>Transparent                                     |  |
| Crisper Qty<br>Crisper Finish<br>Crisper Cover                                                                                                           | 3<br>1<br>Transparent<br>Glass                            |  |
| Crisper Qty<br>Crisper Finish<br>Crisper Cover<br>Wine Bottle Shelving                                                                                   | 3<br>1<br>Transparent<br>Glass<br>Yes                     |  |
| Crisper Qty<br>Crisper Finish<br>Crisper Cover<br>Wine Bottle Shelving<br>Interior Light<br>Refrigerator - Interior                                      | 3<br>1<br>Transparent<br>Glass<br>Yes<br>Yes              |  |
| Crisper Qty<br>Crisper Finish<br>Crisper Cover<br>Wine Bottle Shelving<br>Interior Light<br>Refrigerator - Interior<br>Height<br>Refrigerator - Interior | 3<br>Transparent<br>Glass<br>Yes<br>Yes<br>44.5" (113 cm) |  |

| Refrigerator - Shelf Qty            | 5              |
|-------------------------------------|----------------|
| Refrigerator - Full Door<br>Shelves | 4              |
| Freezer - Interior Height           | 24.25" (62 cm) |
| Freezer - Interior Width            | 16.5" (42 cm)  |
| Freezer - Interior Depth            | 14.75" (37 cm) |
| Thermostat Type                     | Digital        |
| Fan Type                            | Interior       |
| Refrigerant Type                    | R134a          |
| Refrigerant Amount                  | 6.0 oz.        |
| High Side PSI                       | 205.0          |
| Low Side PSI                        | 39.0           |
| Level Legs                          | 2              |
| Compressor Step Height              | 9.25" (23 cm)  |
| Compressor Step Width               | 16.5" (42 cm)  |
| Compressor Step Depth               | 3.0" (8 cm)    |