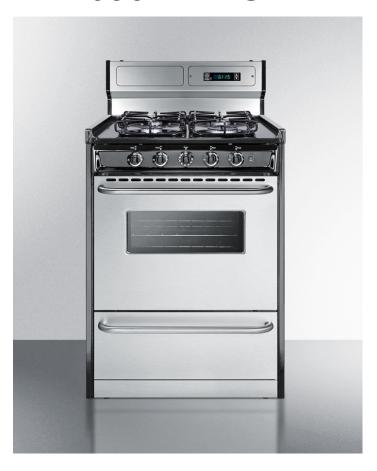

# **TTM63027BKSW**

44" x 24" x 24" (H x W x D)

24" wide gas range with sealed burners, stainless steel doors, and deluxe backguard; replaces TNM63027BFKWY

### **Highlights:**

Slim 24" width is ideal for use in smaller kitchens

Stainless steel doors with towel bar handles bring a professional look to the kitchen

Sealed burners offer safer cooking and easier cleanup

#### **Product Features:**

| Ideally sized for apartments, galley kitchens, and other settings with space limitations                                        |  |
|---------------------------------------------------------------------------------------------------------------------------------|--|
| Easy cleanup on boil-overs and accidental spills                                                                                |  |
| Right front burner features 12,000 BTU output for powerful cooking                                                              |  |
| Rear left burner reaches a maximum of 5000 BTUs, ideal for simmering sensitive items or keeping dishes warm without overheating |  |
| Lasting quality with professional style for the home                                                                            |  |
| Curved handles in brushed stainless steel offer a luxurious look and an easy grip                                               |  |
| Easier monitoring of your cooking with an oven window and on/off light                                                          |  |
| High backguard to protect wall from back splashes                                                                               |  |
| Backguard includes clock and timer for added convenience                                                                        |  |
|                                                                                                                                 |  |