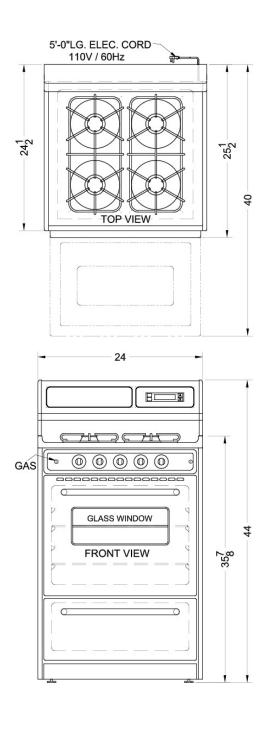

### TTM63027BKSW Specifications:

| Height of Cabinet         44.0" (112 cm)           Width         24.0" (61 cm)           Depth         24.0" (61 cm)           Door         Stainless Steel           Cabinet         Black           US Electrical Safety         CSA           Weight         135.0 lbs. (61 kg)           Parts & Labor Warranty         1 Year           UPC         761101051222           Gas Range         Ugnition           Ignition         Spark           LP Convertible         With Kit LP S2 Accessory           Oven Capacity         2.92 cu.ft           Cooktop Surface         Porcelain           Burner Type         Sealed           Number of Burners         4           Burner #1 BTU         12000.0           Burner #2 BTU         9100.0           Burner #3 BTU         9100.0           Burner #4 BTU         5000.0           Burner Controls         Dial           Oven Controls         Dial           Oven Light         Yes           Backguard         Yes           Backguard Display         Yes           Backguard Display         Yes           Oven Interior Height         14.0" (36 cm) | Overview             |                    |
|------------------------------------------------------------------------------------------------------------------------------------------------------------------------------------------------------------------------------------------------------------------------------------------------------------------------------------------------------------------------------------------------------------------------------------------------------------------------------------------------------------------------------------------------------------------------------------------------------------------------------------------------------------------------------------------------------------------------------------------------------------------------------------------------------------------------------------------------------------------------------------------------------------------------------------------------------------------------------------------------------------------------------------------------------------------------------------------------------------------------|----------------------|--------------------|
| Depth 24.0" (61 cm)  Door Stainless Steel  Cabinet Black  US Electrical Safety CSA  Weight 135.0 lbs. (61 kg)  Parts & Labor Yarranty  UPC 761101051222  Gas Range  Ignition Spark  LP Convertible With Kit LP S2 Accessory  Oven Capacity 2.92 cu.ft  Cooktop Surface Porcelain  Burner Type Sealed  Number of Burners 4  Burner #1 BTU 12000.0  Burner #2 BTU 9100.0  Burner #3 BTU 9100.0  Burner #4 BTU 9100.0  Burner #4 BTU 5000.0  Burner Controls Dial  Oven Controls Dial  Oven Controls Dial  Oven Light Yes  Backguard Display Yes  Backguard Display Yes  Oven Interior Height 14.0" (36 cm)  Oven Interior Width 19.0" (48 cm)                                                                                                                                                                                                                                                                                                                                                                                                                                                                            | Height of Cabinet    | 44.0" (112 cm)     |
| Door Stainless Steel Cabinet Black US Electrical Safety CSA Weight 135.0 lbs. (61 kg) Parts & Labor 1 Year Warranty UPC 761101051222  Gas Range Ignition Spark LP Convertible With Kit LP S2 Accessory Oven Capacity 2.92 cu.ft Cooktop Surface Porcelain Burner Type Sealed Number of Burners 4 Burner #1 BTU 12000.0 Burner #2 BTU 9100.0 Burner #3 BTU 9100.0 Burner #4 BTU 5000.0 Burner #4 BTU 5000.0  Burner Controls Dial Oven Controls Dial Oven Controls Dial Oven Light Yes Eackguard Yes Backguard Display Yes Oven Rack Qty 2 Oven Window Yes Oven Interior Width 19.0" (48 cm)                                                                                                                                                                                                                                                                                                                                                                                                                                                                                                                            | Width                | 24.0" (61 cm)      |
| Cabinet Black US Electrical Safety CSA Weight 135.0 lbs. (61 kg) Parts & Labor Warranty UPC 761101051222  Gas Range Ignition Spark LP Convertible With Kit LP S2 Accessory Oven Capacity 2.92 cu.ft Cooktop Surface Porcelain Burner Type Sealed Number of Burners 4 Burner #1 BTU 12000.0 Burner #2 BTU 9100.0 Burner #3 BTU 9100.0 Burner #4 BTU 5000.0 Burner #4 BTU 5000.0 Burner #4 BTU 5000.0 Burner Wes Dial Oven Controls Dial Oven Controls Dial Oven Light Yes Cooking Timer Yes Backguard Yes Backguard Pisplay Yes Oven Rack Qty 2 Oven Window Yes Oven Interior Height 14.0" (36 cm) Oven Interior Width 19.0" (48 cm)                                                                                                                                                                                                                                                                                                                                                                                                                                                                                    | Depth                | 24.0" (61 cm)      |
| Weight 135.0 lbs. (61 kg) Parts & Labor Warranty  UPC 761101051222  Gas Range Ignition Spark LP Convertible With Kit LP S2 Accessory Oven Capacity 2.92 cu.ft Cooktop Surface Porcelain Burner Type Sealed Number of Burners 4 Burner #1 BTU 12000.0 Burner #2 BTU 9100.0 Burner #3 BTU 9100.0 Burner #4 BTU 5000.0 Burner #4 BTU 5000.0 Burner Controls Dial Oven Controls Dial Oven Light Yes Cooking Timer Yes Backguard Yes Backguard Display Yes Oven Rack Qty 2 Oven Window Yes Oven Interior Height 14.0" (36 cm) Oven Interior Width 19.0" (48 cm)                                                                                                                                                                                                                                                                                                                                                                                                                                                                                                                                                             | Door                 | Stainless Steel    |
| Weight 135.0 lbs. (61 kg) Parts & Labor Varranty  UPC 761101051222  Gas Range  Ignition Spark  LP Convertible With Kit LP S2 Accessory  Oven Capacity 2.92 cu.ft  Cooktop Surface Porcelain  Burner Type Sealed  Number of Burners 4  Burner #1 BTU 12000.0  Burner #2 BTU 9100.0  Burner #3 BTU 9100.0  Burner #4 BTU 5000.0  Burner #4 BTU 5000.0  Burner Controls Dial  Oven Controls Dial  Oven Light Yes  Cooking Timer Yes  Backguard Yes  Backguard Display Yes  Oven Rack Qty 2  Oven Window Yes  Oven Interior Height 14.0" (36 cm)  Oven Interior Width 19.0" (48 cm)                                                                                                                                                                                                                                                                                                                                                                                                                                                                                                                                        | Cabinet              | Black              |
| Parts & Labor Warranty  UPC 761101051222  Gas Range  Ignition Spark  LP Convertible With Kit LP S2 Accessory  Oven Capacity 2.92 cu.ft  Cooktop Surface Porcelain  Burner Type Sealed  Number of Burners 4  Burner #1 BTU 12000.0  Burner #2 BTU 9100.0  Burner #3 BTU 9100.0  Burner #4 BTU 5000.0  Burner #4 BTU 5000.0  Burner Controls Dial  Oven Controls Dial  Oven Light Yes  Cooking Timer Yes  Backguard Yes  Backguard Display Yes  Oven Rack Qty 2  Oven Window Yes  Oven Interior Height 14.0" (36 cm)  Oven Interior Width 19.0" (48 cm)                                                                                                                                                                                                                                                                                                                                                                                                                                                                                                                                                                  | US Electrical Safety | CSA                |
| Warranty UPC 761101051222  Gas Range  Ignition Spark LP Convertible With Kit LP S2 Accessory Oven Capacity 2.92 cu.ft Cooktop Surface Porcelain Burner Type Sealed Number of Burners 4 Burner #1 BTU 12000.0 Burner #2 BTU 9100.0 Burner #3 BTU 9100.0 Burner #4 BTU 5000.0 Burner #4 BTU 5000.0 Burner Controls Dial Oven Controls Dial Oven Light Yes Cooking Timer Yes Backguard Yes Backguard Display Yes Oven Rack Qty 2 Oven Window Yes Oven Interior Height 14.0" (36 cm) Oven Interior Width 19.0" (48 cm)                                                                                                                                                                                                                                                                                                                                                                                                                                                                                                                                                                                                     | Weight               | 135.0 lbs. (61 kg) |
| Ignition Spark LP Convertible With Kit LP S2 Accessory Oven Capacity 2.92 cu.ft Cooktop Surface Porcelain Burner Type Sealed Number of Burners 4 Burner #1 BTU 12000.0 Burner #2 BTU 9100.0 Burner #3 BTU 9100.0 Burner #4 BTU 5000.0 Burner Controls Dial Oven Controls Dial Oven Light Yes Cooking Timer Yes Backguard Yes Backguard Display Yes Oven Rack Qty 2 Oven Window Yes Oven Interior Height 14.0" (36 cm) Oven Interior Width 19.0" (48 cm)                                                                                                                                                                                                                                                                                                                                                                                                                                                                                                                                                                                                                                                                |                      | 1 Year             |
| Ignition Spark  LP Convertible With Kit LP S2 Accessory  Oven Capacity 2.92 cu.ft  Cooktop Surface Porcelain  Burner Type Sealed  Number of Burners 4  Burner #1 BTU 12000.0  Burner #2 BTU 9100.0  Burner #3 BTU 9100.0  Burner #4 BTU 5000.0  Burner Controls Dial  Oven Controls Dial  Oven Light Yes  Cooking Timer Yes  Backguard Pisplay Yes  Backguard Display Yes  Oven Rack Qty 2  Oven Window Yes  Oven Interior Height 14.0" (36 cm)  Oven Interior Width 19.0" (48 cm)                                                                                                                                                                                                                                                                                                                                                                                                                                                                                                                                                                                                                                     | UPC                  | 761101051222       |
| LP Convertible  With Kit LP S2 Accessory  Oven Capacity 2.92 cu.ft  Cooktop Surface  Burner Type Sealed  Number of Burners 4  Burner #1 BTU 12000.0  Burner #2 BTU 9100.0  Burner #3 BTU 9100.0  Burner #4 BTU 5000.0  Burner Controls Dial  Oven Controls Dial  Oven Light Yes  Cooking Timer Yes  Backguard Yes  Backguard Display  Oven Rack Qty 2  Oven Window Yes  Oven Interior Height 14.0" (36 cm)  Oven Interior Width 19.0" (48 cm)                                                                                                                                                                                                                                                                                                                                                                                                                                                                                                                                                                                                                                                                          | Gas Range            |                    |
| Accessory           Oven Capacity         2.92 cu.ft           Cooktop Surface         Porcelain           Burner Type         Sealed           Number of Burners         4           Burner #1 BTU         12000.0           Burner #2 BTU         9100.0           Burner #3 BTU         9100.0           Burner #4 BTU         5000.0           Burner Controls         Dial           Oven Controls         Dial           Oven Light         Yes           Cooking Timer         Yes           Backguard         Yes           Backguard Display         Yes           Oven Rack Qty         2           Oven Window         Yes           Oven Interior Height         14.0" (36 cm)           Oven Interior Width         19.0" (48 cm)                                                                                                                                                                                                                                                                                                                                                                         | Ignition             | Spark              |
| Cooktop Surface Porcelain Burner Type Sealed Number of Burners 4 Burner #1 BTU 12000.0 Burner #2 BTU 9100.0 Burner #3 BTU 9100.0 Burner #4 BTU 5000.0 Burner Controls Dial Oven Controls Dial Oven Light Yes Cooking Timer Yes Backguard Yes Backguard Display Yes Oven Rack Qty 2 Oven Window Yes Oven Interior Height 14.0" (36 cm) Oven Interior Width 19.0" (48 cm)                                                                                                                                                                                                                                                                                                                                                                                                                                                                                                                                                                                                                                                                                                                                                | LP Convertible       |                    |
| Burner Type         Sealed           Number of Burners         4           Burner #1 BTU         12000.0           Burner #2 BTU         9100.0           Burner #3 BTU         9100.0           Burner #4 BTU         5000.0           Burner Controls         Dial           Oven Controls         Dial           Oven Light         Yes           Cooking Timer         Yes           Backguard         Yes           Backguard Display         Yes           Oven Rack Qty         2           Oven Window         Yes           Oven Interior Height         14.0" (36 cm)           Oven Interior Width         19.0" (48 cm)                                                                                                                                                                                                                                                                                                                                                                                                                                                                                    | Oven Capacity        | 2.92 cu.ft         |
| Number of Burners       4         Burner #1 BTU       12000.0         Burner #2 BTU       9100.0         Burner #3 BTU       9100.0         Burner #4 BTU       5000.0         Burner Controls       Dial         Oven Controls       Dial         Oven Light       Yes         Backguard       Yes         Backguard Display       Yes         Oven Rack Qty       2         Oven Window       Yes         Oven Interior Height       14.0" (36 cm)         Oven Interior Width       19.0" (48 cm)                                                                                                                                                                                                                                                                                                                                                                                                                                                                                                                                                                                                                   | Cooktop Surface      | Porcelain          |
| Burner #1 BTU         12000.0           Burner #2 BTU         9100.0           Burner #3 BTU         9100.0           Burner #4 BTU         5000.0           Burner Controls         Dial           Oven Controls         Dial           Oven Light         Yes           Cooking Timer         Yes           Backguard         Yes           Backguard Display         Yes           Oven Rack Qty         2           Oven Window         Yes           Oven Interior Height         14.0" (36 cm)           Oven Interior Width         19.0" (48 cm)                                                                                                                                                                                                                                                                                                                                                                                                                                                                                                                                                               | Burner Type          | Sealed             |
| Burner #2 BTU 9100.0 Burner #3 BTU 9100.0 Burner #4 BTU 5000.0 Burner Controls Dial Oven Controls Dial Oven Light Yes Cooking Timer Yes Backguard Yes Backguard Display Yes Oven Rack Qty 2 Oven Window Yes Oven Interior Height 14.0" (36 cm) Oven Interior Width 19.0" (48 cm)                                                                                                                                                                                                                                                                                                                                                                                                                                                                                                                                                                                                                                                                                                                                                                                                                                       | Number of Burners    | 4                  |
| Burner #3 BTU 9100.0  Burner #4 BTU 5000.0  Burner Controls Dial  Oven Controls Pial  Oven Light Yes  Cooking Timer Yes  Backguard Yes  Backguard Display Yes  Oven Rack Qty 2  Oven Window Yes  Oven Interior Height 14.0" (36 cm)  Oven Interior Width 19.0" (48 cm)                                                                                                                                                                                                                                                                                                                                                                                                                                                                                                                                                                                                                                                                                                                                                                                                                                                 | Burner #1 BTU        | 12000.0            |
| Burner #4 BTU 5000.0  Burner Controls Dial  Oven Controls Dial  Oven Light Yes  Cooking Timer Yes  Backguard Yes  Backguard Display Yes  Oven Rack Qty 2  Oven Window Yes  Oven Interior Height 14.0" (36 cm)  Oven Interior Width 19.0" (48 cm)                                                                                                                                                                                                                                                                                                                                                                                                                                                                                                                                                                                                                                                                                                                                                                                                                                                                       | Burner #2 BTU        | 9100.0             |
| Burner Controls Dial Oven Controls Dial Oven Light Yes Cooking Timer Yes Backguard Yes Backguard Display Yes Oven Rack Qty 2 Oven Window Yes Oven Interior Height 14.0" (36 cm) Oven Interior Width 19.0" (48 cm)                                                                                                                                                                                                                                                                                                                                                                                                                                                                                                                                                                                                                                                                                                                                                                                                                                                                                                      | Burner #3 BTU        | 9100.0             |
| Oven Controls  Dial Oven Light Yes Cooking Timer Yes Backguard Yes Backguard Display Yes Oven Rack Qty 2 Oven Window Yes Oven Interior Height 14.0" (36 cm) Oven Interior Width                                                                                                                                                                                                                                                                                                                                                                                                                                                                                                                                                                                                                                                                                                                                                                                                                                                                                                                                        | Burner #4 BTU        | 5000.0             |
| Oven Light Yes Cooking Timer Yes Backguard Yes Backguard Display Yes Oven Rack Qty 2 Oven Window Yes Oven Interior Height 14.0" (36 cm) Oven Interior Width 19.0" (48 cm)                                                                                                                                                                                                                                                                                                                                                                                                                                                                                                                                                                                                                                                                                                                                                                                                                                                                                                                                              | Burner Controls      | Dial               |
| Cooking Timer Yes Backguard Yes Backguard Display Yes Oven Rack Qty 2 Oven Window Yes Oven Interior Height 14.0" (36 cm) Oven Interior Width 19.0" (48 cm)                                                                                                                                                                                                                                                                                                                                                                                                                                                                                                                                                                                                                                                                                                                                                                                                                                                                                                                                                             | Oven Controls        | Dial               |
| Backguard Yes Backguard Display Yes Oven Rack Qty 2 Oven Window Yes Oven Interior Height 14.0" (36 cm) Oven Interior Width 19.0" (48 cm)                                                                                                                                                                                                                                                                                                                                                                                                                                                                                                                                                                                                                                                                                                                                                                                                                                                                                                                                                                               | Oven Light           | Yes                |
| Backguard Display  Oven Rack Qty  2  Oven Window  Yes  Oven Interior Height  14.0" (36 cm)  Oven Interior Width  19.0" (48 cm)                                                                                                                                                                                                                                                                                                                                                                                                                                                                                                                                                                                                                                                                                                                                                                                                                                                                                                                                                                                         | Cooking Timer        | Yes                |
| Oven Rack Qty 2 Oven Window Yes Oven Interior Height 14.0" (36 cm) Oven Interior Width 19.0" (48 cm)                                                                                                                                                                                                                                                                                                                                                                                                                                                                                                                                                                                                                                                                                                                                                                                                                                                                                                                                                                                                                   | Backguard            | Yes                |
| Oven Window Yes Oven Interior Height 14.0" (36 cm) Oven Interior Width 19.0" (48 cm)                                                                                                                                                                                                                                                                                                                                                                                                                                                                                                                                                                                                                                                                                                                                                                                                                                                                                                                                                                                                                                   | Backguard Display    | Yes                |
| Oven Interior Height 14.0" (36 cm) Oven Interior Width 19.0" (48 cm)                                                                                                                                                                                                                                                                                                                                                                                                                                                                                                                                                                                                                                                                                                                                                                                                                                                                                                                                                                                                                                                   | Oven Rack Qty        | 2                  |
| Oven Interior Width 19.0" (48 cm)                                                                                                                                                                                                                                                                                                                                                                                                                                                                                                                                                                                                                                                                                                                                                                                                                                                                                                                                                                                                                                                                                      | Oven Window          | Yes                |
|                                                                                                                                                                                                                                                                                                                                                                                                                                                                                                                                                                                                                                                                                                                                                                                                                                                                                                                                                                                                                                                                                                                        | Oven Interior Height | 14.0" (36 cm)      |
| Oven Interior Depth 19.0" (48 cm)                                                                                                                                                                                                                                                                                                                                                                                                                                                                                                                                                                                                                                                                                                                                                                                                                                                                                                                                                                                                                                                                                      | Oven Interior Width  | 19.0" (48 cm)      |
| 1010 (40 0H)                                                                                                                                                                                                                                                                                                                                                                                                                                                                                                                                                                                                                                                                                                                                                                                                                                                                                                                                                                                                                                                                                                           | Oven Interior Depth  | 19.0" (48 cm)      |
| Broiler Location Below Oven                                                                                                                                                                                                                                                                                                                                                                                                                                                                                                                                                                                                                                                                                                                                                                                                                                                                                                                                                                                                                                                                                            | Broiler Location     | Below Oven         |