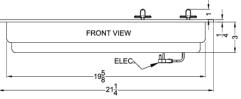

# **CR2B121**

3.25" x 21.25" x 18" (H x W x D)

2-burner 120V electric cooktop designed for portrait or landscape installation, with smooth black ceramic glass surface

### **CR2B121 Specifications:**

| Overview                                                                                                                                      |                                                                                     |
|-----------------------------------------------------------------------------------------------------------------------------------------------|-------------------------------------------------------------------------------------|
| Nominal Height                                                                                                                                | 3.25" (8 cm)                                                                        |
| Height of Cabinet                                                                                                                             | 3.25" (8 cm)                                                                        |
| Nominal Width                                                                                                                                 | 22.0" (56 cm)                                                                       |
| Width                                                                                                                                         | 21.25" (54 cm)                                                                      |
| Nominal Depth                                                                                                                                 | 18.0" (46 cm)                                                                       |
| Depth                                                                                                                                         | 18.0" (46 cm)                                                                       |
| Cabinet                                                                                                                                       | Black                                                                               |
| US Electrical Safety                                                                                                                          | ETL                                                                                 |
| Canadian Electrical Safety                                                                                                                    | ETL-C                                                                               |
| Amps                                                                                                                                          | 20.0                                                                                |
| Voltage/Frequency                                                                                                                             | 115 V AC/60 Hz                                                                      |
| Weight                                                                                                                                        | 18.0 lbs. (8 kg)                                                                    |
| Parts & Labor Warranty                                                                                                                        | 1 Year                                                                              |
| UPC                                                                                                                                           | 761101050461                                                                        |
| Electric Cooktop                                                                                                                              |                                                                                     |
| Heating Type                                                                                                                                  | Radiant                                                                             |
| Surface                                                                                                                                       | Glass                                                                               |
|                                                                                                                                               |                                                                                     |
| Element Type                                                                                                                                  | Glasstop                                                                            |
| Element Type  Number of Elements                                                                                                              | Glasstop 2                                                                          |
|                                                                                                                                               |                                                                                     |
| Number of Elements                                                                                                                            | 2                                                                                   |
| Number of Elements Controls                                                                                                                   | 2<br>Dial                                                                           |
| Number of Elements  Controls  Countertop Cutout Height                                                                                        | 2<br>Dial<br>3.0" (8 cm)                                                            |
| Number of Elements  Controls  Countertop Cutout Height  Countertop Cutout Width                                                               | 2<br>Dial<br>3.0" (8 cm)<br>20.0" (51 cm)                                           |
| Number of Elements  Controls  Countertop Cutout Height  Countertop Cutout Width  Countertop Cutout Depth                                      | 2<br>Dial<br>3.0" (8 cm)<br>20.0" (51 cm)<br>16.0" (41 cm)                          |
| Number of Elements  Controls  Countertop Cutout Height  Countertop Cutout Width  Countertop Cutout Depth  Element #1 Size                     | 2 Dial 3.0" (8 cm) 20.0" (51 cm) 16.0" (41 cm) 5.5" (14 cm)                         |
| Number of Elements  Controls  Countertop Cutout Height  Countertop Cutout Width  Countertop Cutout Depth  Element #1 Size  Element #1 Wattage | 2<br>Dial<br>3.0" (8 cm)<br>20.0" (51 cm)<br>16.0" (41 cm)<br>5.5" (14 cm)<br>500.0 |