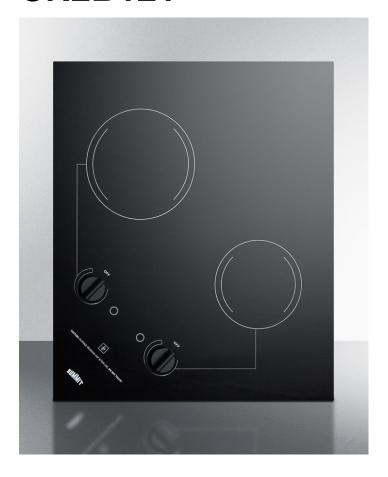

# **CR2B121**

3.25" x 21.25" x 18" (H x W x D)

2-burner 120V electric cooktop designed for portrait or landscape installation, with smooth black ceramic glass surface

#### **Highlights:**

Innovative design allows the cooktop to be mounted in portrait or landscape style to accommodate any setup

Fits popular 20" x 16" counter cutouts

Two-burner electric cooktop with 120V operation

#### **Product Features:**

| Versatile placement          | Specially designed to be mounted portrait or landscape style with controls being easy to read and manage in either direction |
|------------------------------|------------------------------------------------------------------------------------------------------------------------------|
| Smooth black ceramic surface | Easy cleanup and elegant style on a smooth ceramic glass surface                                                             |
| Fits popular cutout size     | Designed for built-in installation in 20" x 16" cutouts                                                                      |
| Two heating elements         | One 900W 7" burner and one 500W 5 1/2" burner in smooth ceramic glass                                                        |
| 115V operation               | Designed to work with standard 115V/60Hz electrical supplies with proper grounding                                           |
| Push-to-turn knobs           | Prevents accidents by requiring a small amount of force to turn on cooktop heat                                              |
| Residual heat indicator      | Indicator will illuminate to warn if some part of the glass surface is too hot to touch                                      |
| Indicator lights             | Operating indicators light up to show which burner is in use                                                                 |
| Cord included                | Ships with 3-pronged cord                                                                                                    |