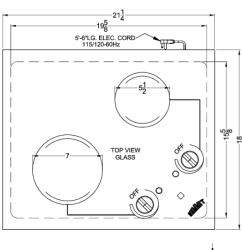

# **CR2B121**

3.25" x 21.25" x 18" (H x W x D)

2-burner 120V electric cooktop designed for portrait or landscape installation, with smooth black ceramic glass surface

#### **Product Features:**

| Versatile placement          | Specially designed to be mounted portrait or landscape style with controls being easy to read and manage in either direction |
|------------------------------|------------------------------------------------------------------------------------------------------------------------------|
| Smooth black ceramic surface | Easy cleanup and elegant style on a smooth ceramic glass surface                                                             |
| Fits popular cutout size     | Designed for built-in installation in 20" x 16" cutouts                                                                      |
| Two heating elements         | One 900W 7" burner and one 500W 5 1/2" burner in smooth ceramic glass                                                        |
| 115V operation               | Designed to work with standard 115V/60Hz electrical supplies with proper grounding                                           |
| Push-to-turn knobs           | Prevents accidents by requiring a small amount of force to turn on cooktop heat                                              |
| Residual heat indicator      | Indicator will illuminate to warn if some part of the glass surface is too hot to touch                                      |
| Indicator lights             | Operating indicators light up to show which burner is in use                                                                 |
| Cord included                | Ships with 3-pronged cord                                                                                                    |

### **CR2B121 Specifications:**

| Overview                                                                                                                                      |                                                                                     |
|-----------------------------------------------------------------------------------------------------------------------------------------------|-------------------------------------------------------------------------------------|
| Nominal Height                                                                                                                                | 3.25" (8 cm)                                                                        |
| Height of Cabinet                                                                                                                             | 3.25" (8 cm)                                                                        |
| Nominal Width                                                                                                                                 | 22.0" (56 cm)                                                                       |
| Width                                                                                                                                         | 21.25" (54 cm)                                                                      |
| Nominal Depth                                                                                                                                 | 18.0" (46 cm)                                                                       |
| Depth                                                                                                                                         | 18.0" (46 cm)                                                                       |
| Cabinet                                                                                                                                       | Black                                                                               |
| US Electrical Safety                                                                                                                          | ETL                                                                                 |
| Canadian Electrical Safety                                                                                                                    | ETL-C                                                                               |
| Amps                                                                                                                                          | 20.0                                                                                |
| Voltage/Frequency                                                                                                                             | 115 V AC/60 Hz                                                                      |
| Weight                                                                                                                                        | 18.0 lbs. (8 kg)                                                                    |
| Parts & Labor Warranty                                                                                                                        | 1 Year                                                                              |
| UPC                                                                                                                                           | 761101050461                                                                        |
| Electric Cooktop                                                                                                                              |                                                                                     |
| Heating Type                                                                                                                                  | Radiant                                                                             |
| Surface                                                                                                                                       | Glass                                                                               |
|                                                                                                                                               |                                                                                     |
| Element Type                                                                                                                                  | Glasstop                                                                            |
| Element Type  Number of Elements                                                                                                              | Glasstop 2                                                                          |
|                                                                                                                                               |                                                                                     |
| Number of Elements                                                                                                                            | 2                                                                                   |
| Number of Elements Controls                                                                                                                   | 2<br>Dial                                                                           |
| Number of Elements  Controls  Countertop Cutout Height                                                                                        | 2<br>Dial<br>3.0" (8 cm)                                                            |
| Number of Elements  Controls  Countertop Cutout Height  Countertop Cutout Width                                                               | 2<br>Dial<br>3.0" (8 cm)<br>20.0" (51 cm)                                           |
| Number of Elements  Controls  Countertop Cutout Height  Countertop Cutout Width  Countertop Cutout Depth                                      | 2<br>Dial<br>3.0" (8 cm)<br>20.0" (51 cm)<br>16.0" (41 cm)                          |
| Number of Elements  Controls  Countertop Cutout Height  Countertop Cutout Width  Countertop Cutout Depth  Element #1 Size                     | 2 Dial 3.0" (8 cm) 20.0" (51 cm) 16.0" (41 cm) 5.5" (14 cm)                         |
| Number of Elements  Controls  Countertop Cutout Height  Countertop Cutout Width  Countertop Cutout Depth  Element #1 Size  Element #1 Wattage | 2<br>Dial<br>3.0" (8 cm)<br>20.0" (51 cm)<br>16.0" (41 cm)<br>5.5" (14 cm)<br>500.0 |