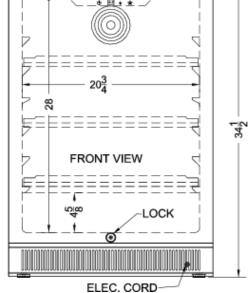

### FF68CSS Specifications:

| Overview               |                    |
|------------------------|--------------------|
| Height of Cabinet      | 34.5" (88 cm)      |
| Width                  | 23.88" (61 cm)     |
| Depth                  | 24.13" (61 cm)     |
| Depth with Handle      | 25.75" (65 cm)     |
| Depth with door at 90° | 45.5" (116 cm)     |
| Capacity               | 5.5 cu.ft. (156 L) |
| Defrost Type           | Frost-Free         |
| Door                   | Stainless Steel    |
| Cabinet                | Stainless Steel    |
| US Electrical Safety   | CSA                |
| Energy Usage/Year      | 278.0kWh/year      |
| Amps                   | 1.2                |
| Voltage/Frequency      | 115 V AC/60 Hz     |
| Weight                 | 97.0 lbs. (44 kg)  |
| Parts & Labor Warranty | 1 Year             |
| Compressor Warranty    | 5 Years            |
| UPC                    | 761101050843       |
| Refrigerator Features  |                    |

| UPC                   | 761101050843             |
|-----------------------|--------------------------|
| Refrigerator Features |                          |
| Door Swing            | RHD                      |
| Reversible            | Yes                      |
| Shelf Type            | Glass                    |
| Shelf Qty             | 3                        |
| Full Door Shelf Qty   | 3                        |
| Adjustable Shelves    | Yes                      |
| Gallon Storage        | Yes                      |
| Thermostat Type       | Digital                  |
| Fan Type              | Interior and<br>Exterior |
| Refrigerant Type      | R134a                    |
| Refrigerant Amount    | 3.53oz.                  |
| High Side PSI         | 250.0                    |
| Low Side PSI          | 103.0                    |
| Level Legs Qty        | 2                        |
| Wheel Qty             | 4                        |
| Interior Light        | Yes                      |
| Dimensions            |                          |
| Interior Height       | 28.0" (71 cm)            |
| Interior Width        | 20.75" (53 cm)           |

| Interior Depth            | 18.25" (46 cm) |
|---------------------------|----------------|
| Compressor Step<br>Height | 4.63" (12 cm)  |
| Compressor Step Width     | 20.75" (53 cm) |
| Compressor Step Depth     | 6.0" (15 cm)   |