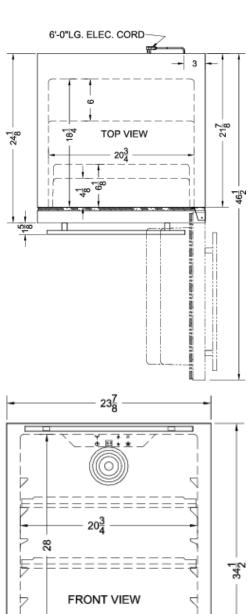

### FF68CSS Specifications:

| Overview               |                    |
|------------------------|--------------------|
| Height of Cabinet      | 34.5" (88 cm)      |
| Width                  | 23.88" (61 cm)     |
| Depth                  | 24.13" (61 cm)     |
| Depth with Handle      | 25.75" (65 cm)     |
| Depth with door at 90° | 45.5" (116 cm)     |
| Capacity               | 5.5 cu.ft. (156 L) |
| Defrost Type           | Frost-Free         |
| Door                   | Stainless Steel    |
| Cabinet                | Stainless Steel    |
| US Electrical Safety   | CSA                |
| Energy Usage/Year      | 278.0kWh/year      |
| Amps                   | 1.2                |
| Voltage/Frequency      | 115 V AC/60 Hz     |
| Weight                 | 97.0 lbs. (44 kg)  |
| Parts & Labor Warranty | 1 Year             |
| Compressor Warranty    | 5 Years            |
| UPC                    | 761101050843       |
| Refrigerator Features  |                    |

| UPC                   | 761101050843             |
|-----------------------|--------------------------|
| Refrigerator Features |                          |
| Door Swing            | RHD                      |
| Reversible            | Yes                      |
| Shelf Type            | Glass                    |
| Shelf Qty             | 3                        |
| Full Door Shelf Qty   | 3                        |
| Adjustable Shelves    | Yes                      |
| Gallon Storage        | Yes                      |
| Thermostat Type       | Digital                  |
| Fan Type              | Interior and<br>Exterior |
| Refrigerant Type      | R134a                    |
| Refrigerant Amount    | 3.53oz.                  |
| High Side PSI         | 250.0                    |
| Low Side PSI          | 103.0                    |
| Level Legs Qty        | 2                        |
| Wheel Qty             | 4                        |
| Interior Light        | Yes                      |
| Dimensions            |                          |
| Interior Height       | 28.0" (71 cm)            |
| Interior Width        | 20.75" (53 cm)           |

| Interior Depth            | 18.25" (46 cm) |
|---------------------------|----------------|
| Compressor Step<br>Height | 4.63" (12 cm)  |
| Compressor Step Width     | 20.75" (53 cm) |
| Compressor Step Depth     | 6.0" (15 cm)   |