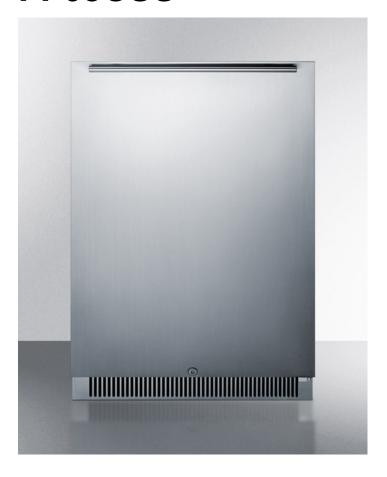

# FF68CSS

34.5" x 23.88" x 24.13" (H x W x D)

Built-in undercounter all-refrigerator in complete stainless steel, with digital thermostat, LED lighting, door storage, white interior, and lock

#### **Product Features:**

| Stainless steel exterior | Complete stainless steel construction ensures lasting durability and style                                                               |
|--------------------------|------------------------------------------------------------------------------------------------------------------------------------------|
| Built-in capable         | Make the best use of space by installing your unit under the counter and flush with other cabinets                                       |
| Frost-free operation     | No-frost operation for minimum user maintenance                                                                                          |
| Factory installed lock   | Keyed lock for a secure interior                                                                                                         |
| Adjustable glass shelves | Rearrange your refrigerator space to accommodate all shapes and sizes or remove shelves for a simple clean-up                            |
| Gallon storage           | Bottom door shelf can hold two one-gallon sized containers, with removable blocks that prevent smaller items from shifting               |
| Door storage             | Three door racks offer convenient storage solutions                                                                                      |
| LED lighting             | Energy efficient lighting automatically illuminates when the door is opened                                                              |
| Digital thermostat       | Intuitive touch controls located inside the unit make temperature adjustment simple, with a temperature display in Celsius or Fahrenheit |