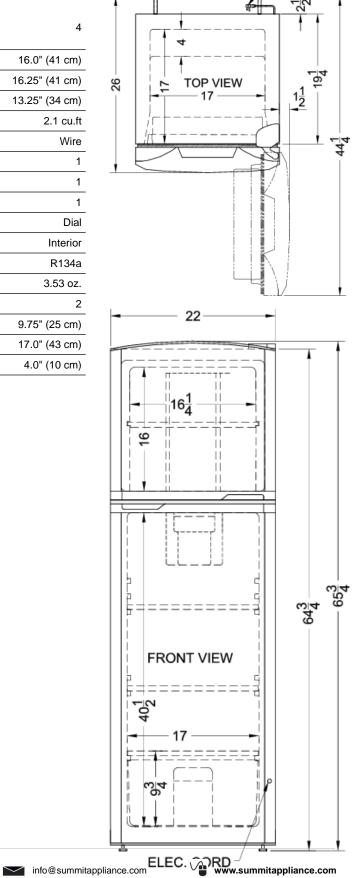

### **FF946WIM Specifications:**

| Overview                                                                                                                                                                                                                                 |                                                                                        |
|------------------------------------------------------------------------------------------------------------------------------------------------------------------------------------------------------------------------------------------|----------------------------------------------------------------------------------------|
| Nominal Height                                                                                                                                                                                                                           | 65.0" (165 cm)                                                                         |
| Height of Cabinet                                                                                                                                                                                                                        | 64.75" (164 cm)                                                                        |
| Height to Hinge Cap                                                                                                                                                                                                                      | 65.75" (167 cm)                                                                        |
| Nominal Width                                                                                                                                                                                                                            | 22.0" (56 cm)                                                                          |
| Width                                                                                                                                                                                                                                    | 22.0" (56 cm)                                                                          |
| Width with Door Open                                                                                                                                                                                                                     | 23.75" (60 cm)                                                                         |
| Nominal Depth                                                                                                                                                                                                                            | 26.0" (66 cm)                                                                          |
| Depth                                                                                                                                                                                                                                    | 26.0" (66 cm)                                                                          |
| Depth with door at 90°                                                                                                                                                                                                                   | 44.25" (112 cm)                                                                        |
| Capacity                                                                                                                                                                                                                                 | 8.8 cu.ft. (249<br>L)                                                                  |
| Defrost Type                                                                                                                                                                                                                             | Frost-Free                                                                             |
| Door                                                                                                                                                                                                                                     | White                                                                                  |
| Cabinet                                                                                                                                                                                                                                  | White                                                                                  |
| US Electrical Safety                                                                                                                                                                                                                     | UL                                                                                     |
| Canadian Electrical Safety                                                                                                                                                                                                               | ULC                                                                                    |
| Energy Usage/Year                                                                                                                                                                                                                        | 400.0kWh/year                                                                          |
| Amps                                                                                                                                                                                                                                     | 0.82                                                                                   |
| Voltage/Frequency                                                                                                                                                                                                                        | 115 V AC/60 Hz                                                                         |
| Weight                                                                                                                                                                                                                                   | 125.0 lbs. (57<br>kg)                                                                  |
|                                                                                                                                                                                                                                          |                                                                                        |
| Parts & Labor Warranty                                                                                                                                                                                                                   | 1 Year                                                                                 |
| Parts & Labor Warranty  Compressor Warranty                                                                                                                                                                                              | 1 Year<br>5 Years                                                                      |
|                                                                                                                                                                                                                                          |                                                                                        |
| Compressor Warranty                                                                                                                                                                                                                      | 5 Years                                                                                |
| Compressor Warranty UPC                                                                                                                                                                                                                  | 5 Years                                                                                |
| Compressor Warranty UPC Refrigerator-Freezer                                                                                                                                                                                             | 5 Years<br>761101050898                                                                |
| Compressor Warranty UPC Refrigerator-Freezer Door Swing                                                                                                                                                                                  | 5 Years<br>761101050898<br>RHD                                                         |
| Compressor Warranty UPC Refrigerator-Freezer Door Swing Reversible                                                                                                                                                                       | 5 Years<br>761101050898<br>RHD<br>Yes                                                  |
| Compressor Warranty UPC Refrigerator-Freezer Door Swing Reversible Adjustable Shelves                                                                                                                                                    | 5 Years<br>761101050898<br>RHD<br>Yes                                                  |
| Compressor Warranty UPC Refrigerator-Freezer Door Swing Reversible Adjustable Shelves Crisper Qty                                                                                                                                        | 5 Years 761101050898  RHD  Yes  Yes                                                    |
| Compressor Warranty UPC Refrigerator-Freezer Door Swing Reversible Adjustable Shelves Crisper Qty Crisper Finish                                                                                                                         | 5 Years 761101050898  RHD Yes Yes 1 Transparent                                        |
| Compressor Warranty UPC Refrigerator-Freezer Door Swing Reversible Adjustable Shelves Crisper Qty Crisper Finish Crisper Cover                                                                                                           | 5 Years 761101050898  RHD Yes Yes 1 Transparent Glass                                  |
| Compressor Warranty UPC Refrigerator-Freezer Door Swing Reversible Adjustable Shelves Crisper Qty Crisper Finish Crisper Cover Interior Light                                                                                            | 5 Years 761101050898  RHD Yes Yes 1 Transparent Glass Yes                              |
| Compressor Warranty UPC Refrigerator-Freezer Door Swing Reversible Adjustable Shelves Crisper Qty Crisper Finish Crisper Cover Interior Light Refrigerator - Interior Height                                                             | 5 Years 761101050898  RHD Yes Yes 1 Transparent Glass Yes 40.5" (103 cm)               |
| Compressor Warranty UPC Refrigerator-Freezer Door Swing Reversible Adjustable Shelves Crisper Qty Crisper Finish Crisper Cover Interior Light Refrigerator - Interior Height Refrigerator - Interior Width                               | 5 Years 761101050898  RHD Yes Yes 1 Transparent Glass Yes 40.5" (103 cm) 17.0" (43 cm) |
| Compressor Warranty UPC Refrigerator-Freezer Door Swing Reversible Adjustable Shelves Crisper Qty Crisper Finish Crisper Cover Interior Light Refrigerator - Interior Height Refrigerator - Interior Width Refrigerator - Interior Depth | 5 Years 761101050898  RHD Yes Yes 1 Transparent Glass Yes 40.5" (103 cm) 17.0" (43 cm) |

| Refrigerator - Full Door<br>Shelves | 4              |
|-------------------------------------|----------------|
| Freezer - Interior Height           | 16.0" (41 cm)  |
| Freezer - Interior Width            | 16.25" (41 cm) |
| Freezer - Interior Depth            | 13.25" (34 cm) |
| Freezer - Capacity                  | 2.1 cu.ft      |
| Freezer - Shelf Type                | Wire           |
| Freezer - Shelf Qty                 | 1              |
| Freezer - Full Door Shelves         | 1              |
| Freezer - Half Door Shelves         | 1              |
| Thermostat Type                     | Dial           |
| Fan Type                            | Interior       |
| Refrigerant Type                    | R134a          |
| Refrigerant Amount                  | 3.53 oz.       |
| Level Legs                          | 2              |
| Compressor Step Height              | 9.75" (25 cm)  |
| Compressor Step Width               | 17.0" (43 cm)  |
| Compressor Step Depth               | 4.0" (10 cm)   |

6'-0"LG. ELEC. CORD