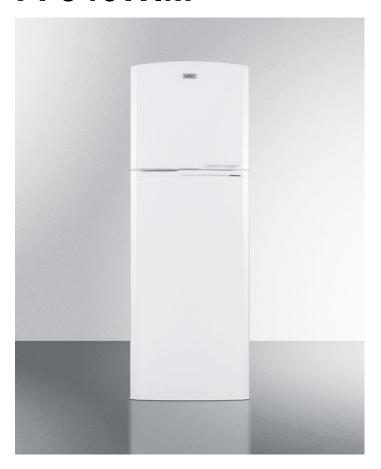

# FF946WIM

65.75" x 22" x 26" (H x W x D)

8.8 cu.ft. frost-free refrigerator-freezer in white, with factory installed icemaker

#### **Highlights:**

Unique 22" width is ideal for apartment and spacechallenged kitchens while still offering nearly 9 cu.ft. of storage

True frost-free operation saves you maintenance by preventing icy buildup