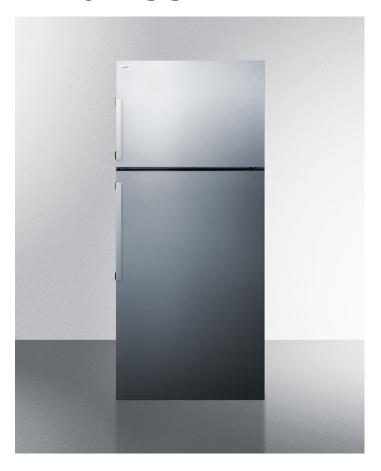

# FF1511SS

67.75" x 27.63" x 25.63" (H x W x D)

ENERGY STAR certified counter depth refrigerator-freezer with stainless steel door and platinum cabinet

#### **Highlights:**

**ENERGY STAR** certified for huge savings

Full-size capacity in a unique counter depth fit

Stainless steel doors and platinum cabinet bring a professional look to small kitchens