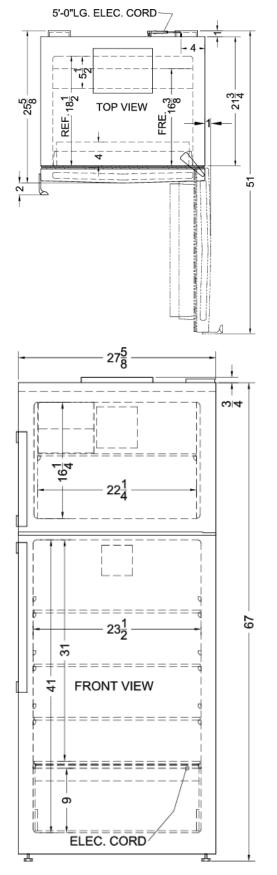

### FF1511SS Specifications:

| Overview                            |                        |  |  |
|-------------------------------------|------------------------|--|--|
| Height of Cabinet                   | 67.75" (172 cm)        |  |  |
| Width                               | 27.63" (70 cm)         |  |  |
| Width with Door Open                | 28.63" (73 cm)         |  |  |
| Depth                               | 25.63" (65 cm)         |  |  |
| Depth with Handle                   | 27.63" (70 cm)         |  |  |
| Depth with door at 90°              | 50.75" (129 cm)        |  |  |
| Capacity                            | 13.0 cu.ft. (368<br>L) |  |  |
| Defrost Type                        | Frost-Free             |  |  |
| Door                                | Stainless Steel        |  |  |
| Cabinet                             | Platinum               |  |  |
| US Electrical Safety                | UL                     |  |  |
| Canadian Electrical Safety          | ULC                    |  |  |
| Energy Usage/Year                   | 320.0kWh/year          |  |  |
| Amps                                | 2.4                    |  |  |
| Voltage/Frequency                   | 115 V AC/60 Hz         |  |  |
| Weight                              | 185.0 lbs. (84<br>kg)  |  |  |
| Parts & Labor Warranty              | 1 Year                 |  |  |
| Compressor Warranty                 | 5 Years                |  |  |
| UPC                                 | 761101049434           |  |  |
| Refrigerator-Freezer                |                        |  |  |
| Door Swing                          | RHD                    |  |  |
| Reversible                          | Factory<br>Reversible  |  |  |
| Adjustable Shelves                  | Yes                    |  |  |
| Crisper Qty                         | 1                      |  |  |
| Crisper Finish                      | Transparent            |  |  |
| Crisper Cover                       | Glass                  |  |  |
| Interior Light                      | Yes                    |  |  |
| Refrigerator - Interior<br>Height   | 41.0" (104 cm)         |  |  |
| Refrigerator - Interior Width       | 23.5" (60 cm)          |  |  |
| Refrigerator - Interior<br>Depth    | 18.5" (47 cm)          |  |  |
| Refrigerator - Capacity             | 9.8 cu.ft              |  |  |
| Refrigerator - Shelf Type           | Glass                  |  |  |
| Refrigerator - Shelf Qty            | 3                      |  |  |
| Refrigerator - Full Door<br>Shelves | 3                      |  |  |

| Freezer - Interior Height   | 16.25" (41 cm) |
|-----------------------------|----------------|
| Freezer - Interior Width    | 22.25" (57 cm) |
| Freezer - Interior Depth    | 16.38" (42 cm) |
| Freezer - Capacity          | 3.2 cu.ft      |
| Freezer - Shelf Type        | Glass          |
| Freezer - Shelf Qty         | 1              |
| Freezer - Full Door Shelves | 1              |
| Thermostat Type             | Digital        |
| Fan Type                    | Interior       |
| Refrigerant Type            | R600a          |
| Refrigerant Amount          | 1.94 oz.       |
| High Side PSI               | 224.0          |
| Low Side PSI                | 53.0           |
| Level Legs                  | 2              |
| Compressor Step Height      | 9.0" (23 cm)   |
| Compressor Step Width       | 23.5" (60 cm)  |
| Compressor Step Depth       | 5.5" (14 cm)   |
| Sound Level                 | 32.6 dB        |