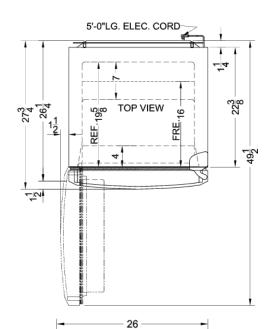

### FF1423SSLHIM Specifications:

| Overview                            |                        |
|-------------------------------------|------------------------|
| Height of Cabinet                   | 69.25" (176 cm)        |
| Width                               | 26.0" (66 cm)          |
| Width with Door Open                | 27.5" (70 cm)          |
| Depth                               | 26.25" (67 cm)         |
| Depth with Handle                   | 27.75" (70 cm)         |
| Depth with door at 90°              | 49.5" (126 cm)         |
| Capacity                            | 12.9 cu.ft. (365<br>L) |
| Defrost Type                        | Frost-Free             |
| Door                                | Stainless Steel        |
| Cabinet                             | Black                  |
| US Electrical Safety                | UL                     |
| Canadian Electrical Safety          | ULC                    |
| Energy Usage/Year                   | 445.0kWh/year          |
| Amps                                | 1.3                    |
| Voltage/Frequency                   | 115 V AC/60 Hz         |
| Weight                              | 185.0 lbs. (84<br>kg)  |
| Parts & Labor Warranty              | 1 Year                 |
| Compressor Warranty                 | 5 Years                |
| UPC                                 | 761101054629           |
| Refrigerator-Freezer                |                        |
| Door Swing                          | LHD                    |
| Reversible                          | No                     |
| Adjustable Shelves                  | Yes                    |
| Crisper Qty                         | 1                      |
| Crisper Finish                      | Transparent            |
| Crisper Cover                       | Glass                  |
| Interior Light                      | Yes                    |
| Refrigerator - Interior<br>Height   | 37.88" (96 cm)         |
| Refrigerator - Interior Width       | 21.0" (53 cm)          |
| Refrigerator - Interior Depth       | 19.63" (50 cm)         |
| Refrigerator - Capacity             | 8.97 cu.ft             |
| Refrigerator - Shelf Type           | Glass                  |
| Refrigerator - Shelf Qty            | 2                      |
|                                     |                        |
| Refrigerator - Full Door<br>Shelves | 3                      |

| Freezer - Interior Width    | 20.75" (53 cm) |
|-----------------------------|----------------|
| Freezer - Interior Depth    | 16.0" (41 cm)  |
| Freezer - Capacity          | 3.92 cu.ft     |
| Freezer - Shelf Type        | Glass          |
| Freezer - Shelf Qty         | 1              |
| Freezer - Full Door Shelves | 2              |
| Thermostat Type             | Dial           |
| Fan Type                    | Interior       |
| Refrigerant Type            | R134a          |
| Refrigerant Amount          | 3.5 oz.        |
| Level Legs                  | 2              |
| Wheels                      | 2              |
| Compressor Step Height      | 10.5" (27 cm)  |
| Compressor Step Width       | 21.0" (53 cm)  |
| Compressor Step Depth       | 7.0" (18 cm)   |