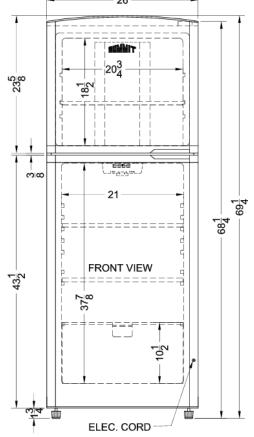

### FF1423SSLHIM Specifications:

| Overview                            |                        |
|-------------------------------------|------------------------|
| Height of Cabinet                   | 69.25" (176 cm)        |
| Width                               | 26.0" (66 cm)          |
| Width with Door Open                | 27.5" (70 cm)          |
| Depth                               | 26.25" (67 cm)         |
| Depth with Handle                   | 27.75" (70 cm)         |
| Depth with door at 90°              | 49.5" (126 cm)         |
| Capacity                            | 12.9 cu.ft. (365<br>L) |
| Defrost Type                        | Frost-Free             |
| Door                                | Stainless Steel        |
| Cabinet                             | Black                  |
| US Electrical Safety                | UL                     |
| Canadian Electrical Safety          | ULC                    |
| Energy Usage/Year                   | 445.0kWh/year          |
| Amps                                | 1.3                    |
| Voltage/Frequency                   | 115 V AC/60 Hz         |
| Weight                              | 185.0 lbs. (84<br>kg)  |
| Parts & Labor Warranty              | 1 Year                 |
| Compressor Warranty                 | 5 Years                |
| UPC                                 | 761101054629           |
| Refrigerator-Freezer                |                        |
| Door Swing                          | LHD                    |
| Reversible                          | No                     |
| Adjustable Shelves                  | Yes                    |
| Crisper Qty                         | 1                      |
| Crisper Finish                      | Transparent            |
| Crisper Cover                       | Glass                  |
| Interior Light                      | Yes                    |
| Refrigerator - Interior<br>Height   | 37.88" (96 cm)         |
| Refrigerator - Interior Width       | 21.0" (53 cm)          |
| Refrigerator - Interior Depth       | 19.63" (50 cm)         |
| Refrigerator - Capacity             | 8.97 cu.ft             |
| Refrigerator - Shelf Type           | Glass                  |
| Refrigerator - Shelf Qty            | 2                      |
|                                     |                        |
| Refrigerator - Full Door<br>Shelves | 3                      |

| Freezer - Interior Width    | 20.75" (53 cm) |
|-----------------------------|----------------|
| Freezer - Interior Depth    | 16.0" (41 cm)  |
| Freezer - Capacity          | 3.92 cu.ft     |
| Freezer - Shelf Type        | Glass          |
| Freezer - Shelf Qty         | 1              |
| Freezer - Full Door Shelves | 2              |
| Thermostat Type             | Dial           |
| Fan Type                    | Interior       |
| Refrigerant Type            | R134a          |
| Refrigerant Amount          | 3.5 oz.        |
| Level Legs                  | 2              |
| Wheels                      | 2              |
| Compressor Step Height      | 10.5" (27 cm)  |
| Compressor Step Width       | 21.0" (53 cm)  |
| Compressor Step Depth       | 7.0" (18 cm)   |